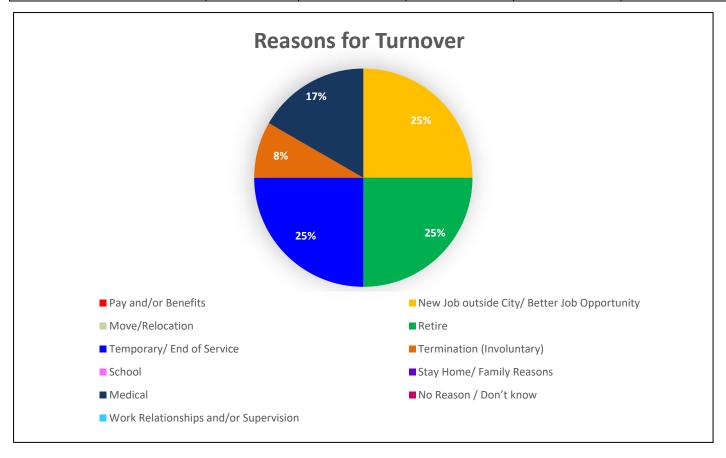

## **Turnover %** Calculated each month = FY total turnover

| REASON                                                             | 2020-2021<br>*Began Feb<br>2021 | FY22<br>2021-2022 |  |  |
|--------------------------------------------------------------------|---------------------------------|-------------------|--|--|
| Benefits and/or Pay                                                |                                 |                   |  |  |
| New Job outside City/ Better Job<br>Opportunity                    | 3                               |                   |  |  |
| Move/ Relocation                                                   |                                 |                   |  |  |
| Retire                                                             | 3                               |                   |  |  |
| Temporary / End of Service                                         | 3                               |                   |  |  |
| Termination (Involuntary)                                          | 1                               |                   |  |  |
| School                                                             |                                 |                   |  |  |
| Stay Home/ Family Reasons                                          |                                 |                   |  |  |
| Medical                                                            | 2                               |                   |  |  |
| No Reason / Don't know                                             |                                 |                   |  |  |
|                                                                    |                                 |                   |  |  |
| Total Turnover                                                     | 12                              |                   |  |  |
| Combined Budgeted FT/<br>PT/ Positions                             | FY21<br>153.87                  | FY22<br>155.87    |  |  |
| % of Turnover to<br>Positions Available (Comb. FTE<br>Amount used) | 8%                              |                   |  |  |