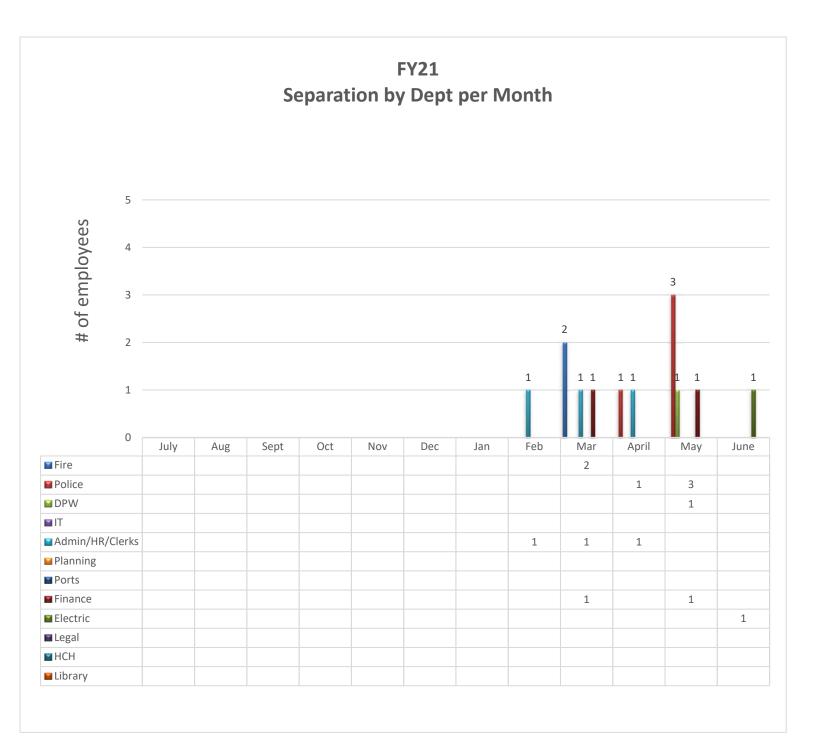

## **Monthly Trend**

Monthly Turnover Trend (Increase or Decrease; rounded up to the nearest whole number)

| July | Aug | Sept | Oct | Nov | Dec | Jan | Feb   | Mar | Apr | May | June |
|------|-----|------|-----|-----|-----|-----|-------|-----|-----|-----|------|
|      |     |      |     |     |     |     | 0.06% | 3%  | 5%  | 8%  |      |