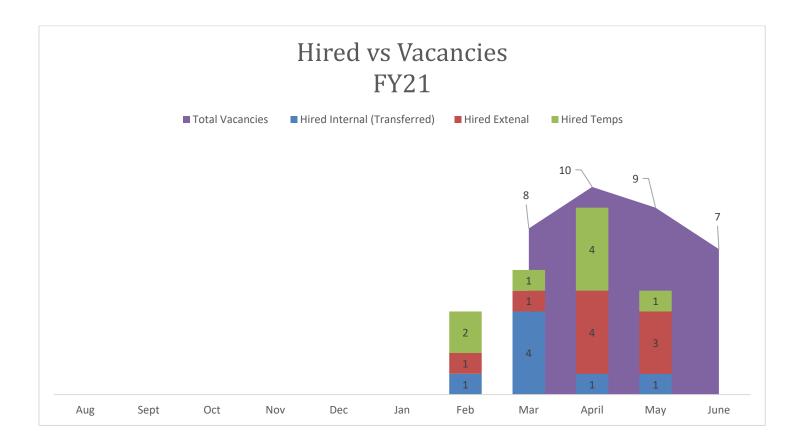

## **Monthly Trend**

Monthly Turnover Trend (Increase or Decrease; rounded up to the nearest whole number)

| July | Aug | Sept | Oct | Nov | Dec | Jan | Feb   | Mar | Apr | May | June |
|------|-----|------|-----|-----|-----|-----|-------|-----|-----|-----|------|
|      |     |      |     |     |     |     | 0.06% | 3%  | 5%  | 8%  |      |