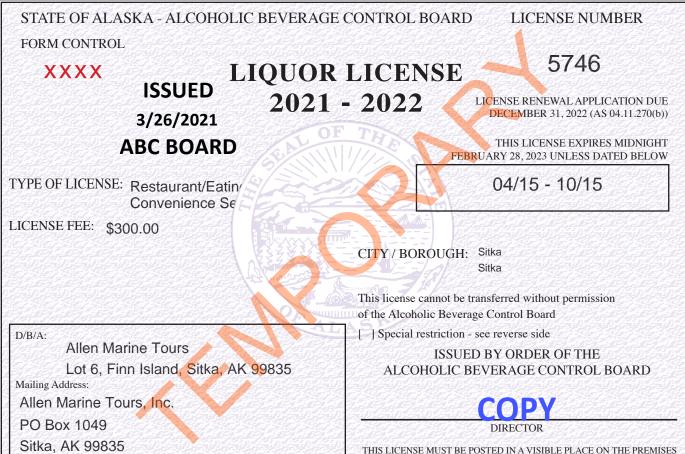

Sincerely,

Glen Klinkhart, Director

amco.localgovernmentonly@alaska.gov

STATE OF ALASKA - ALCOHOLIC BEVERAGE CONTROL BOARD LICENSE NUMBER FORM CONTROL 5746 XXXX LIQUOR LICENSE **ISSUED** 2021 - 2022 LICENSE RENEWAL APPLICATION DUE 3/26/2021 DECEMBER 31, 2022 (AS 04.11.270(b)) **ABC BOARD** THIS LICENSE EXPIRES MIDNIGHT FEBRUARY 28, 2023 UNLESS DATED BELOW 04/15 - 10/15 TYPE OF LICENSE: Restaurant/Eating Convenience Se LICENSE FEE: \$300.00 1139 CITY / BOROUGH: D/B/A: Allen Marine Tours This license cannot be transferred without permission Lot 6, Finn Island, Sitka, AK 9 of the Alcoholic Beverage Control Board Mail Address: Special restriction - see reverse side Allen Marine Tours, Inc. ISSUED BY ORDER OF THE PO Box 1049 ALCOHOLIC BEVERAGE CONTROL BOARD Sitka, AK 99835 DIRECTOR 04-900 (REV 9/09) THIS LICENSE MUST BE POSTED IN A VISIBLE PLACE ON THE PREMISES STATE OF ALASKA - ALCOHOLIC BEVERAGE CONTROL BOARD LICENSE NUMBER FORM CONTROL