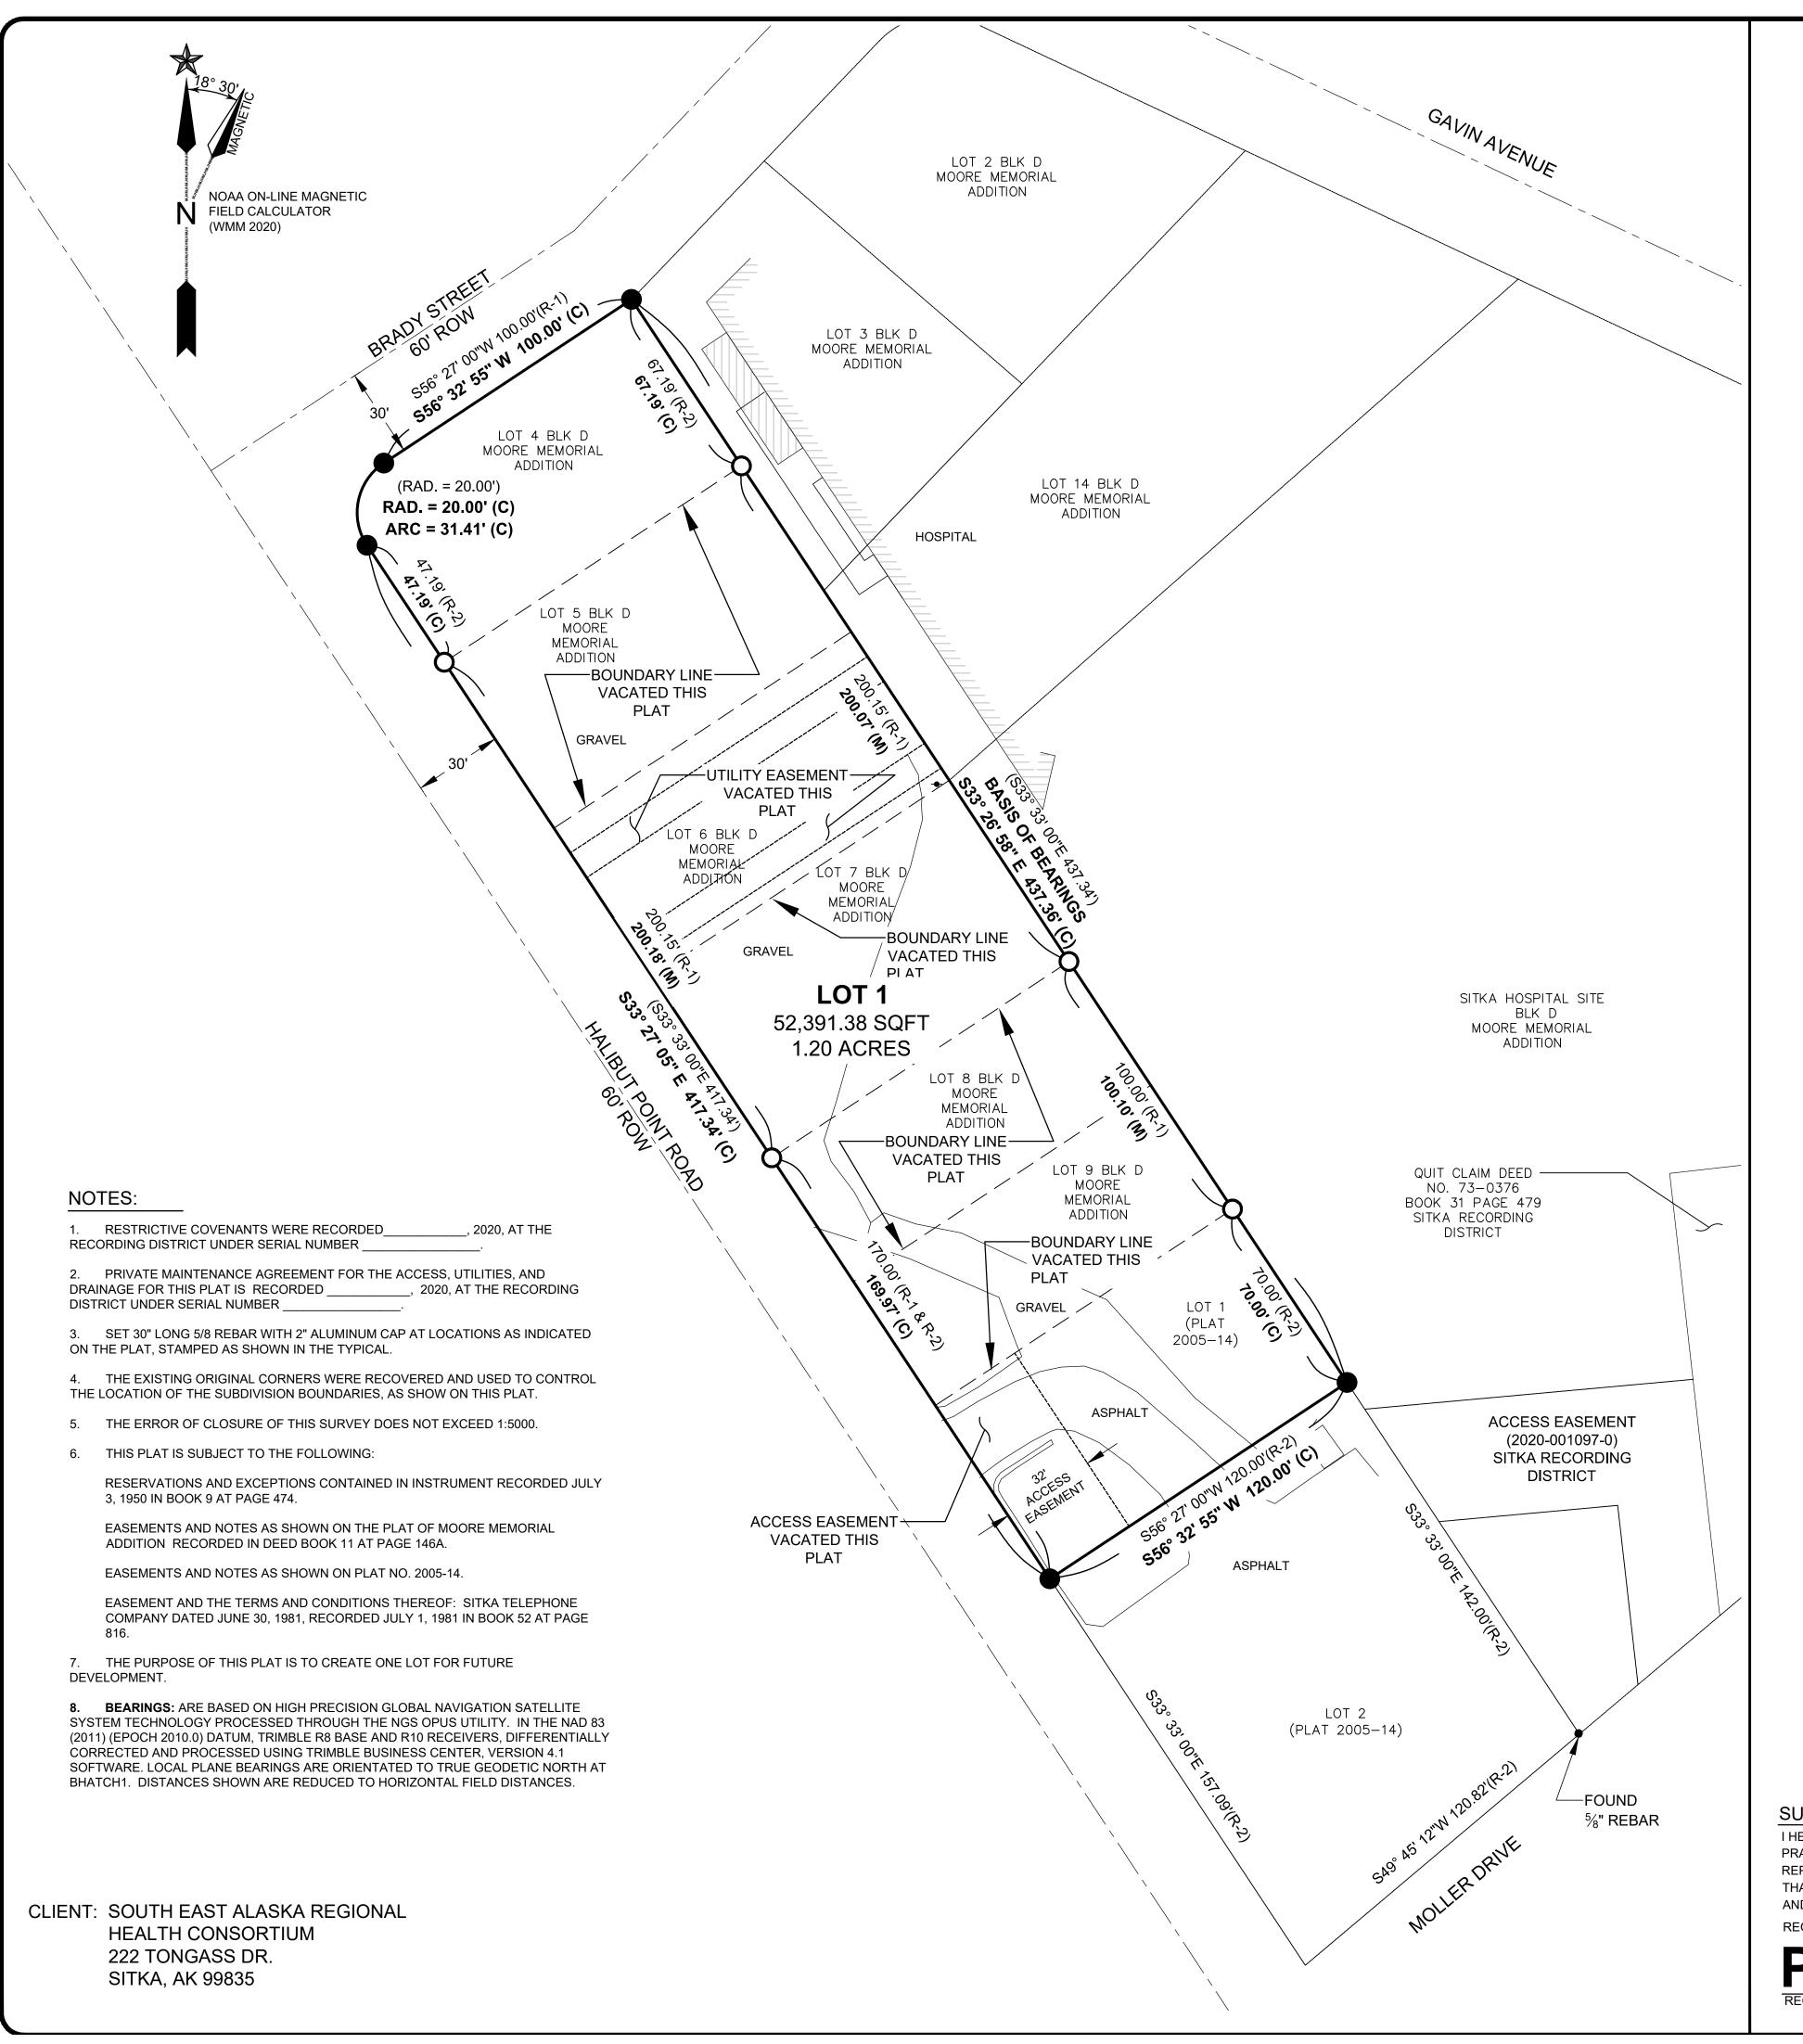

## SITKA RECORDING DISTRICT

SEARHC HPR SUBDIVISION

A REPLAT OF LOTS 4, 5, 6, 7, 8, 9 BLOCK D MOORE MEMORIAL ADDITION & LOT 1 HARBOR VIEW CONDOMINIUM SUBDIVISION LOCATED WITHIN PROTRACTED SECTION 35 TOWNSHIP 55 SOUTH, RANGE 63 EAST, COPPER RIVER MERIDIAN, ALASKA SITKA RECORDING DISTRICT CONTAINING 1.20 ACRES

## SURVEYOR'S CERTIFICATE

I HEREBY CERTIFY THAT I AM PROPERLY REGISTERED AND LICENSED TO PRACTICE LAND SURVEYING IN THE STATE OF ALASKA, THAT THIS PLAT REPRESENTS A SURVEY MADE BY ME OR UNDER MY DIRECT SUPERVISION, THAT THE MONUMENTS SHOWN HEREON ACTUALLY EXIST AS DESCRIBED, AND THAT ALL DIMENSIONS AND OTHER DETAILS ARE CORRECT.