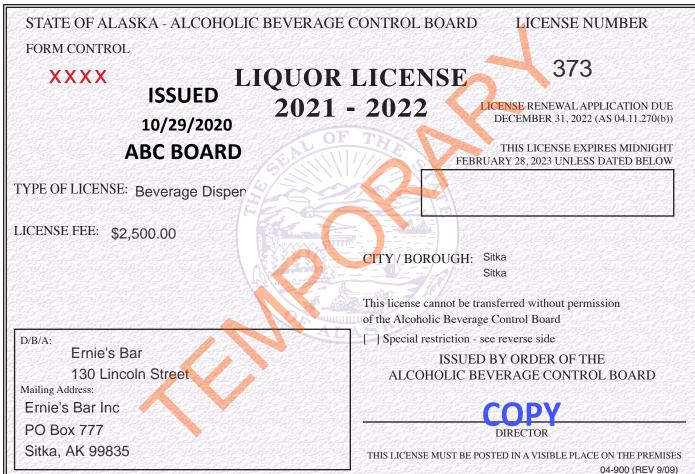

Our office has received notification of the following liquor license renewal application:

Lic #: 373

DBA: Ernie's Bar

License Type: Beverage Dispensary

Licensee: Ernie's Bar Inc.
Premises Address: 130 Lincoln Street

Sincerely,

Glen Klinkhart, Director

amco.localgovernmentonly@alaska.gov

STATE OF ALASKA - ALCOHOLIC BEVERAGE CONTROL BOARD LICENSE NUMBER FORM CONTROL 373 XXXX LIQUOR LICENSE **ISSUED** 2021 - 2022 LICENSE RENEWAL APPLICATION DUE 10/29/2020 DECEMBER 31, 2022 (AS 04.11.270(b)) **ABC BOARD** THIS LICENSE EXPIRES MIDNIGHT FEBRUARY 28, 2023 UNLESS DATED BELOW TYPE OF LICENSE: Beverage Dispen LICENSE FEE: \$2,500.00 Sitka 1104 CITY / BOROUGH: D/B/A: Ernie's Bar This license cannot be transferred without permission 130 Lincoln Street of the Alcoholic Beverage Control Board Mail Address: Special restriction - see reverse side Ernie's Bar Inc ISSUED BY ORDER OF THE PO Box 777 ALCOHOLIC BEVERAGE CONTROL BOARD Sitka, AK 99835 DIRECTOR 04-900 (REV 9/09) THIS LICENSE MUST BE POSTED IN A VISIBLE PLACE ON THE PREMISES STATE OF ALASKA - ALCOHOLIC BEVERAGE CONTROL BOARD LICENSE NUMBER FORM CONTROL 373 LIQUOR LICENSE XXXX ISSUED 2021 - 2022 LICENSE RENEWAL APPLICATION DUE