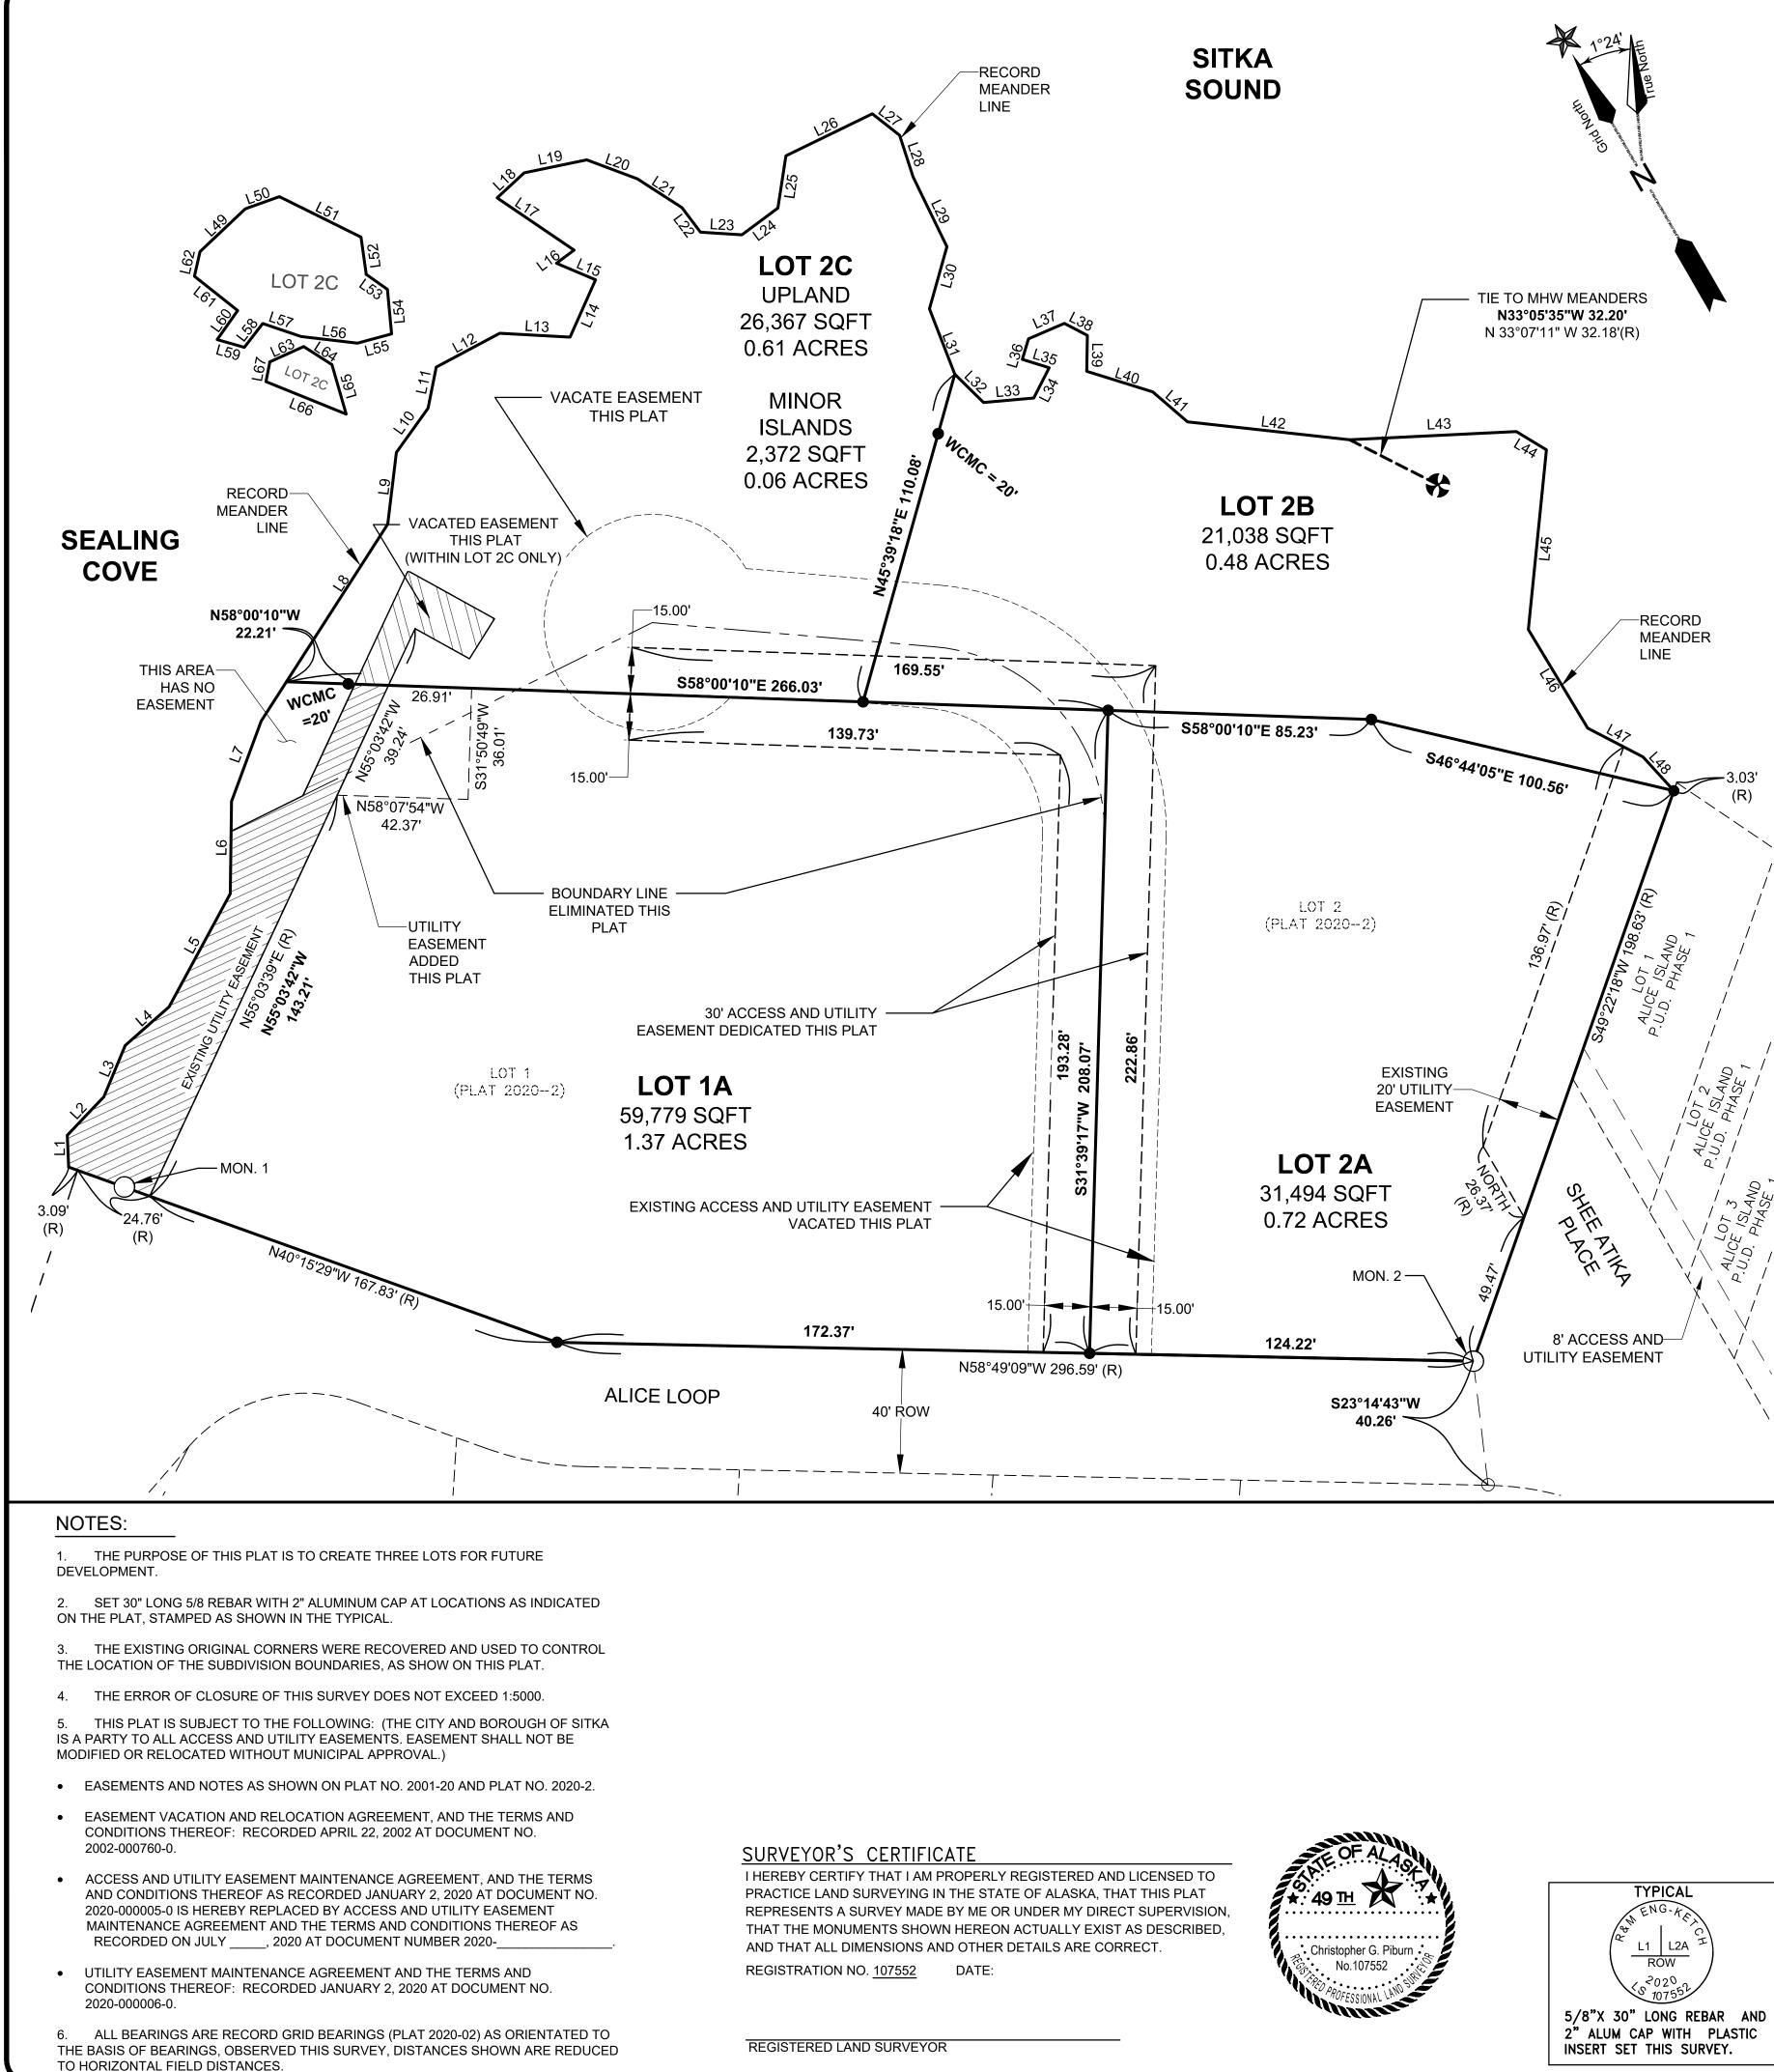

CERTIFICATE OF PAYMENT OF TAXES

LOT 1 AND 2 UPLAND **RECORD MEANDER LINES** DR. WALTER SOBOLEFF SUBD.

DISTANCE

10.33'

17.17'

18.00' 18.92'

41.60'

29.88'

## LEGEND:

| *   | BLM MONUMENT RECOVERED 3" ALCAP ON 2" PIPE                |
|-----|-----------------------------------------------------------|
| •   | SEE NOTE 4                                                |
| ο   | SECONDARY MONUMENT RECOVERED ALUMINUM CAP<br>ON 5/8 REBAR |
|     | CENTERLINE                                                |
|     | UNSURVEYED                                                |
|     | SURVEYED                                                  |
|     | BOUNDARY LINE BEING ELIMINATED THIS PLAT                  |
|     | EASEMENT LINE BEING VACATED THIS PLAT                     |
| SRD | SITKA RECORDING DISTRICT                                  |
| (R) | RECORD PLAT (2020-2)                                      |
|     |                                                           |

| MUNICIPAL CLERK                                                       |                        |  |  |
|-----------------------------------------------------------------------|------------------------|--|--|
|                                                                       |                        |  |  |
| <u>SCALE 1"=30'</u>                                                   |                        |  |  |
| THIS DRAWING MAY BE REDUCED, VERIFY SCALE BEFORE USING                |                        |  |  |
| 0                                                                     | <u>60 90 1</u> 20 FEET |  |  |
| 0 3 6 9 12 15                                                         | 30 36 METERS           |  |  |
|                                                                       |                        |  |  |
| 1 METER = 3.2808333 U.S. SURVEY FEET<br>1 U.S. ACRE = 0.4047 HECTARES |                        |  |  |
|                                                                       |                        |  |  |
|                                                                       | ATIKA HOLDINGS         |  |  |
| ALICE                                                                 | ISLAND, LLC            |  |  |
|                                                                       |                        |  |  |
| SITKA RECORDING DISTRICT                                              |                        |  |  |
| Revisions                                                             |                        |  |  |
| No. Date Description                                                  |                        |  |  |
|                                                                       |                        |  |  |
|                                                                       |                        |  |  |
| R&M ENGINEERING-KETCHIKAN, INC.                                       | Phone: (907) 225-7917  |  |  |
| 7180 REVILLA ROAD, SUITE 300<br>KETCHIKAN, AK 99901                   | Fax: (907) 225-3441    |  |  |
| COA #: C576                                                           | JOB# 192737            |  |  |
| CRAIG OFFICE<br>P.O. BOX 1273                                         | Phone: (907) 826-2294  |  |  |
| CRAIG, AK 99921                                                       | Fax: (907) 874-2187    |  |  |
| PROJECT: DR. WALTER SOBOLEFF REPLAT                                   |                        |  |  |
| A REPLAT OF LOTS 1 & 2                                                |                        |  |  |
| DR. WALTER SOBOLEFF SUBDIVISION (PLAT #2020-2)                        |                        |  |  |
| LOCATED WITHIN PROTRACTED SECTION 2                                   |                        |  |  |
| TOWNSHIP 56 SOUTH, RANGE 63 EAST,                                     |                        |  |  |
| COPPER RIVER MERIDIAN, ALASKA                                         |                        |  |  |
| SITKA RECORDING DISTRICT                                              |                        |  |  |
| CONTAINING 3.24 ACRES                                                 |                        |  |  |