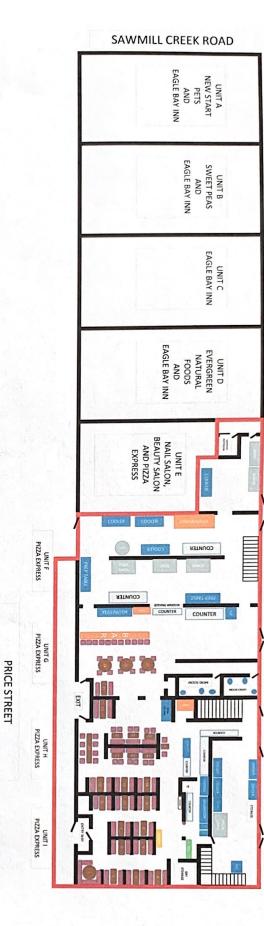

# Form AB-14: Licensed Premises Diagram Change

What is this form?

This licensed premises diagram change form is required for all liquor licensees seeking to alter the functional floor plan or reduce or expand the area of the establishment's existing licensed premises, under 3 AAC 304.185. The required \$250 licensed premises diagram change fee may be made by check, cashier's check, money order, or credit card (VISA or MasterCard).

Your diagram must include dimensions and must show all entrances and boundaries of the premises, walls, bars, fixtures, and areas of storage, service, and consumption. If your proposed premises is located within a building or building complex that contains multiple businesses and/or tenants, please provide an additional page that clearly shows the location of your proposed premises within the building or building complex, along with the addresses and/or suite numbers of the other businesses and/or tenants within the building or building complex.

If approved, this form will <u>replace</u> the existing licensed premises diagram on file. All sections of the currently licensed area that you wish to remain licensed must be included in the outlined area, as described on Page 2 of this form. Blueprints, CAD drawings, or other clearly drawn and marked diagrams may be submitted in lieu of the second page of this form, as long as it meets the requirements listed on this form. The first and third pages must still be completed, attached to, and submitted with any supplemental diagrams. An AMCO employee may require you to complete the second page of this form if additional documentation for your premises diagram is needed.