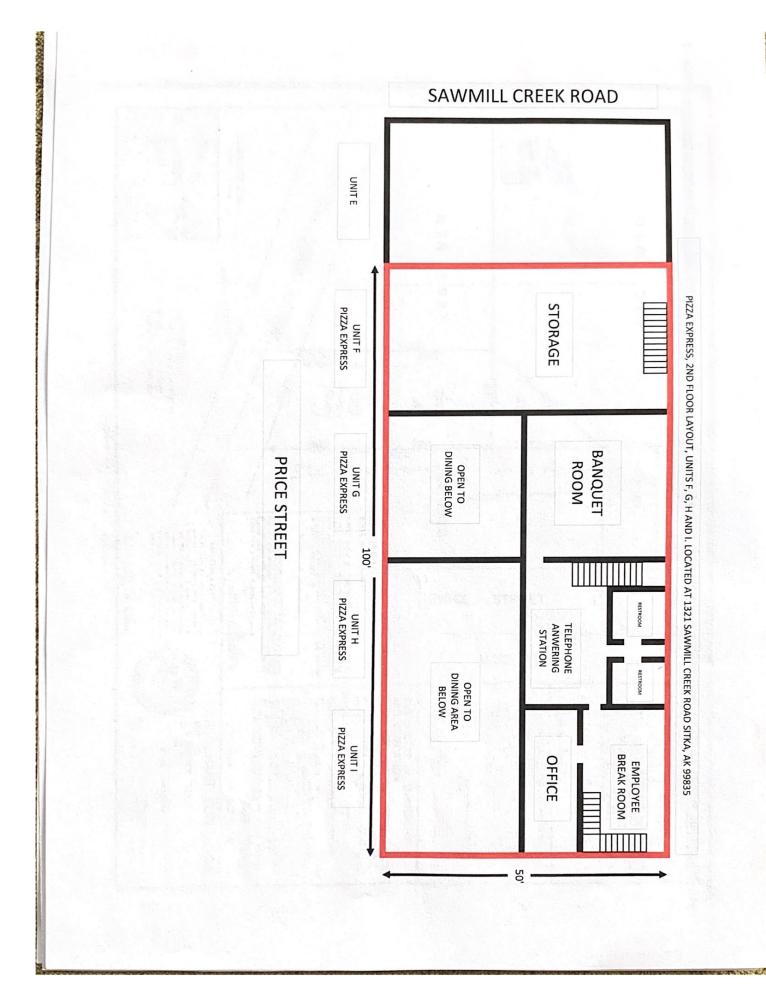

# Form AB-14: Licensed Premises Diagram Change

What is this form?

This licensed premises diagram change form is required for all liquor licensees seeking to alter the functional floor plan or reduce or expand the area of the establishment's existing licensed premises, under 3 AAC 304.185. The required \$250 licensed premises diagram change fee may be made by check, cashier's check, money order, or credit card (VISA or MasterCard).

Your diagram must include dimensions and must show all entrances and boundaries of the premises, walls, bars, fixtures, and areas of storage, service, and consumption. If your proposed premises is located within a building or building complex that contains multiple businesses and/or tenants, please provide an additional page that clearly shows the location of your proposed premises within the building or building complex, along with the addresses and/or suite numbers of the other businesses and/or tenants within the building or building complex.

If approved, this form will <u>replace</u> the existing licensed premises diagram on file. All sections of the currently licensed area that you wish to remain licensed must be included in the outlined area, as described on Page 2 of this form. Blueprints, CAD drawings, or other clearly drawn and marked diagrams may be submitted in lieu of the second page of this form, as long as it meets the requirements listed on this form. The first and third pages must still be completed, attached to, and submitted with any supplemental diagrams. An AMCO employee may require you to complete the second page of this form if additional documentation for your premises diagram is needed.