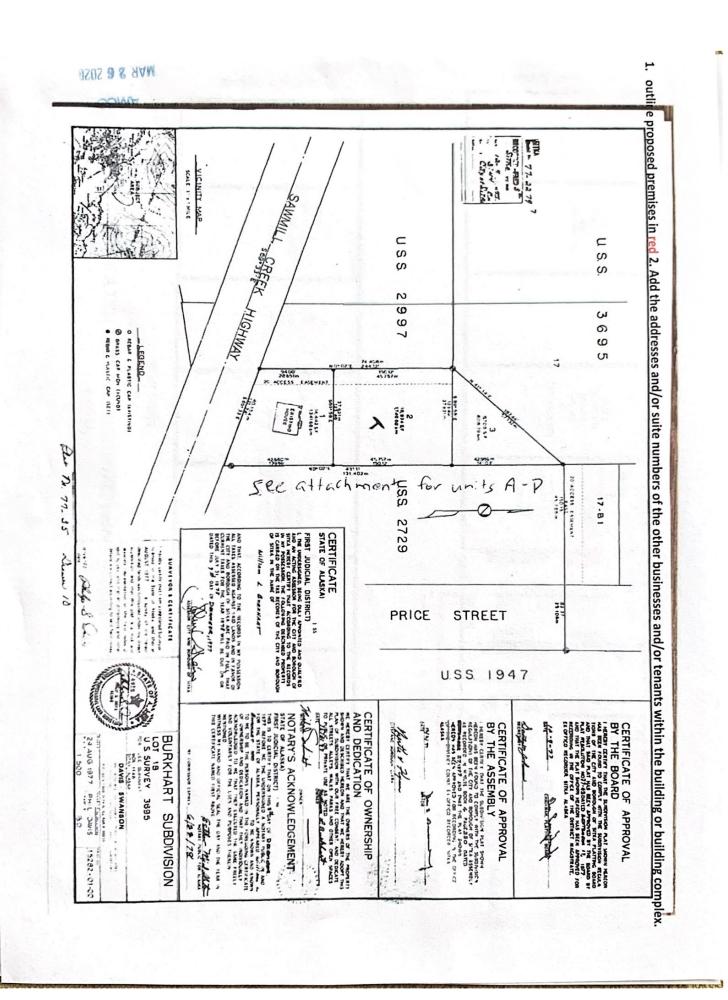

Your diagram must include dimensions and must show all entrances and boundaries of the premises, walls, bars, fixtures, and areas of storage, service, and consumption. If your proposed premises is located within a building or building complex that contains multiple businesses and/or tenants, please provide an additional page that clearly shows the location of your proposed premises within the building or building complex, along with the addresses and/or suite numbers of the other businesses and/or tenants within the building or building complex.