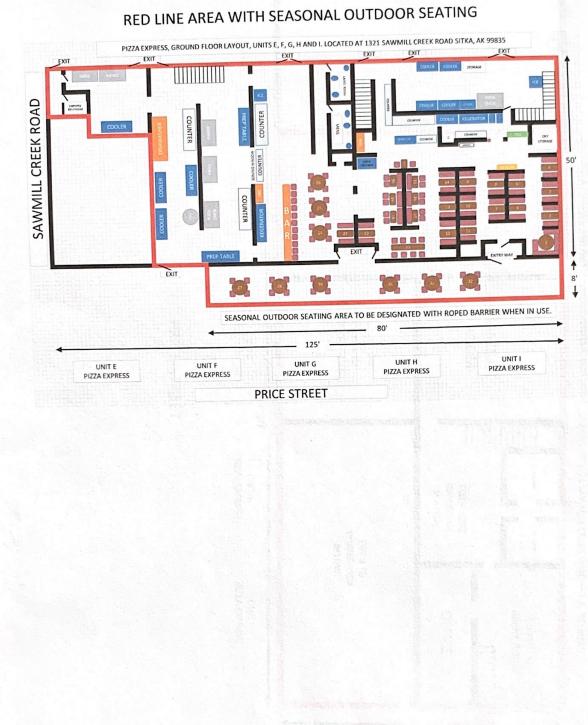

# Form AB-14: Licensed Premises Diagram Change

What is this form?

This licensed premises diagram change form is required for all liquor licensees seeking to alter the functional floor plan or reduce or expand the area of the establishment's existing licensed premises, under 3 AAC 304.185. The required \$250 licensed premises diagram change fee may be made by check, cashier's check, money order, or credit card (VISA or MasterCard).

Your diagram must include dimensions and must show all entrances and boundaries of the premises, walls, bars, fixtures, and areas of storage, service, and consumption. If your proposed premises is located within a building or building complex that contains multiple businesses and/or tenants, please provide an additional page that clearly shows the location of your proposed premises within the building or building complex, along with the addresses and/or suite numbers of the other businesses and/or tenants within the building or building complex.

If approved, this form will <u>replace</u> the existing licensed premises diagram on file. All sections of the currently licensed area that you wish to remain licensed must be included in the outlined area, as described on Page 2 of this form. Blueprints, CAD drawings, or other clearly drawn and marked diagrams may be submitted in lieu of the second page of this form, as long as it meets the requirements listed on this form. The first and third pages must still be completed, attached to, and submitted with any supplemental diagrams. An AMCO employee may require you to complete the second page of this form if additional documentation for your premises diagram is needed.