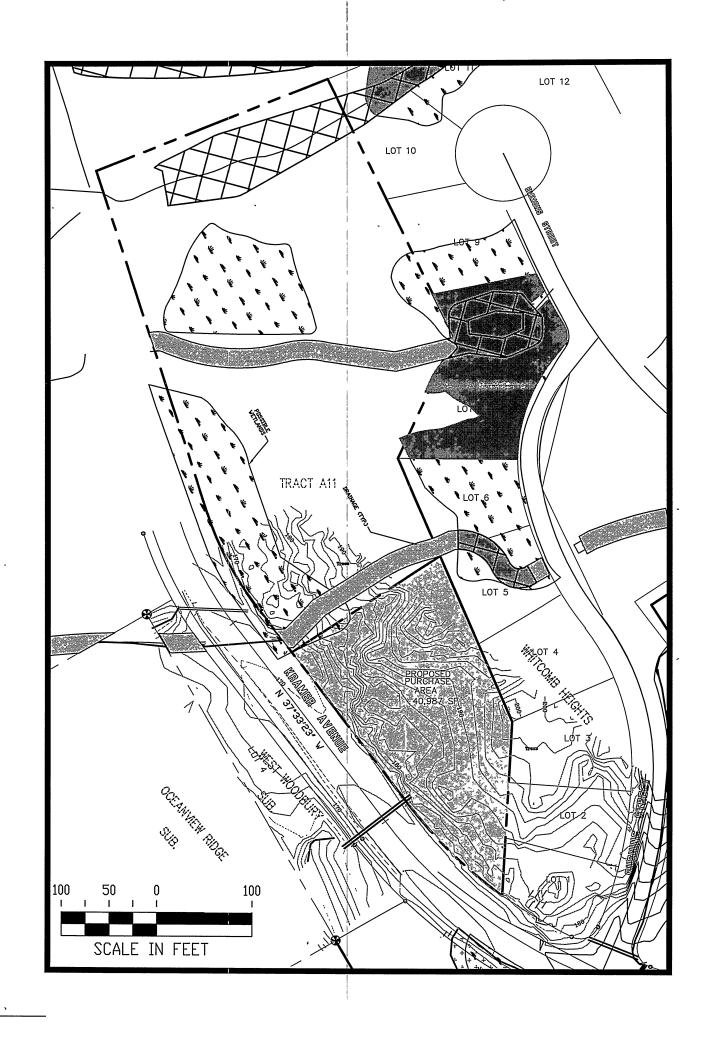

To: City and Borough of Sitka 100 Lincoln St. Sitka, AK 99835

Subject: Tract A11 Whitcomb Height Subdivision Land Purchase Proposal Date:

Dear Mr. Bevan,

Pioneer Land Development LLC (Pioneer) would like to formally express its interest to purchasing a portion of Tract A11 Whitcomb Heights Subdivision encompassing approximately 41,000 square feet near the corner of Cushing Street and Kramer Avenue. Attached is a sketch illustrating our area of interest.

purchase a portion (approx. 41,000s) of property within Tract All of the whiteomb Heights Subdivision (Plat # 83-17) for development purposes.

#### **PROPERTY LEGAL DESCRIPTION:**

| TAX ID:               | LOT:                | _ BLOCK:   | TRACT: | A 11 |
|-----------------------|---------------------|------------|--------|------|
| SUBDIVISION: Whitcomb | Heights Subdivision | US SURVEY: |        |      |