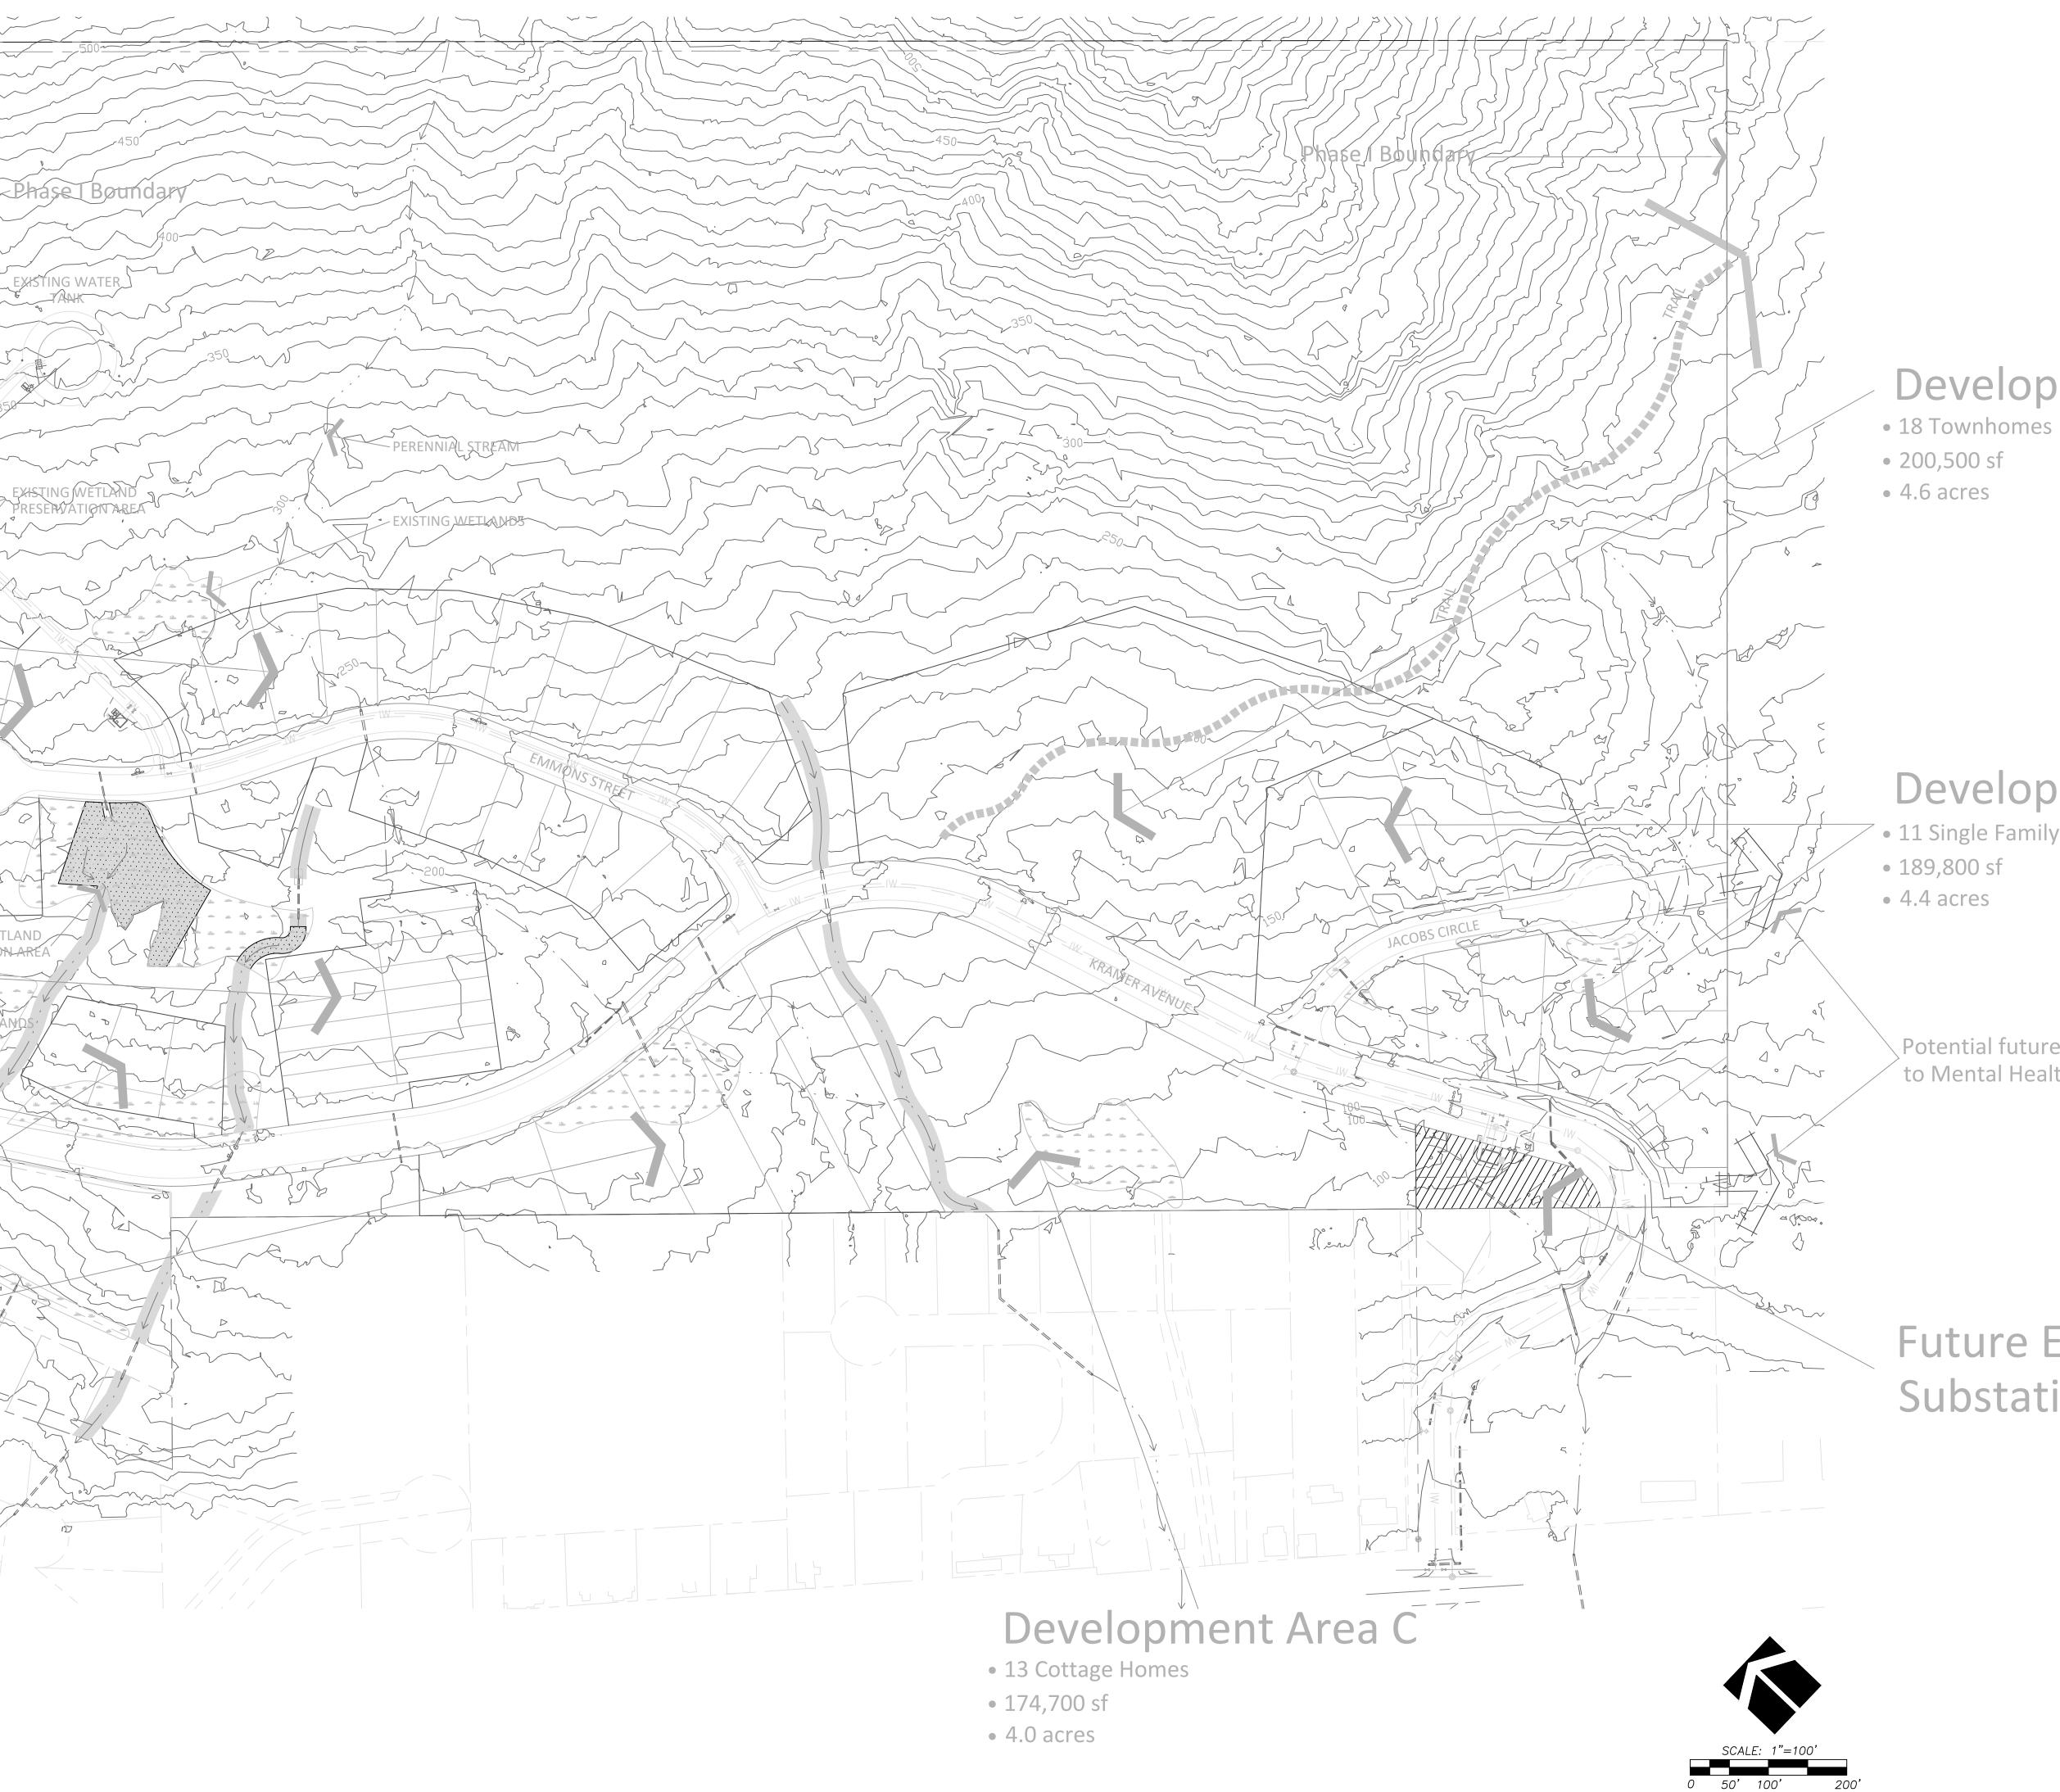

# Development Area D

- 23 Single Family Lots
- 269,200 sf
- 6.2 acres

# Development Area E

15 Manufactured/Modular Homes

• 64,600 sf

1.5 acres

# Development Area F

- 8 Single Family Lots
- 159,000 sf
- 3.6 acres

Whitcomb Heights Subdivision, Phase 1 Development Plan City and Borough of Sitka, Alaska

Robert W. Droll, Landscape Architect, PS

# Development Area B

# **Development Area A** • 11 Single Family Lots

**Potential future connection** to Mental Health Trust Lands

## **Future Electrical** Substation

USKH 8-19-2010