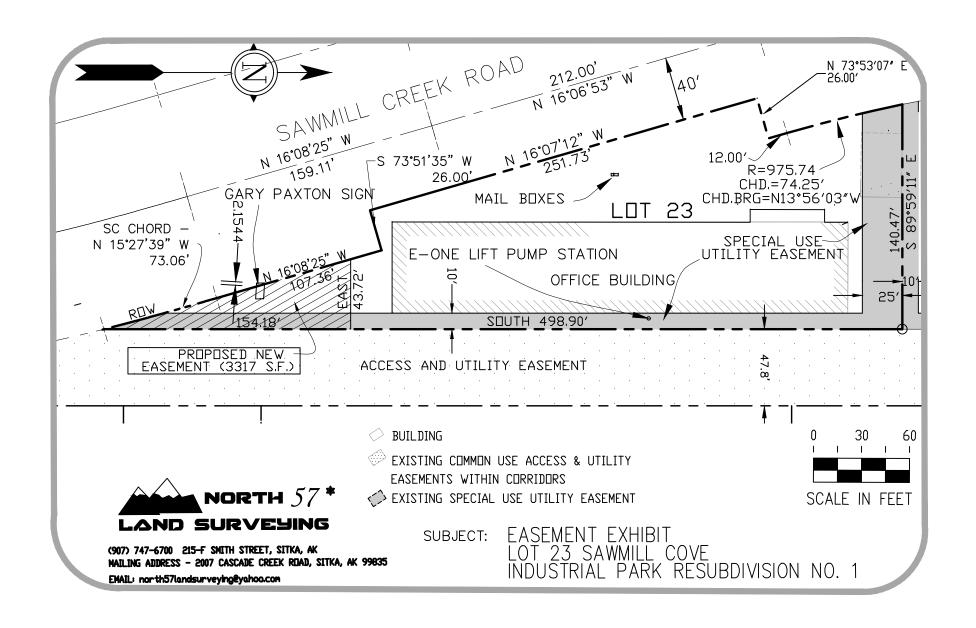

## **LEGAL DESCRIPTION**

A triangular shaped easement in the South corner of Lot 23 more fully described as follows:

Beginning at an aluminum cap marking the North East corner Lot 23 block 4 of the Sawmill Cove industrial park ReSubdivision No. 1; thence South 498.90' to the most Southerly corner of Lot 23 Sawmill Cove Industrial Park ReSubdivision No. 1 and the first corner of this description; thence following a spiral curve concave to the North East along the Sawmill Creek Road Right of Way, with a Chord Bearing of N 15°27'39" W and chord distance of 73.06'; thence continuing along the Sawmill Creek Road Right of way, N 16°08'25"W 107.36 feet to the most north westerly corner of this description on the Sawmill Creek Road Right of Way; thence East 43.72 feet away from the Right of Way to the North Easterly corner of this description; thence South 154.18 feet to the most southerly corner of this description and the true point of beginning. The area thus described contains more or less 3,317 square feet.