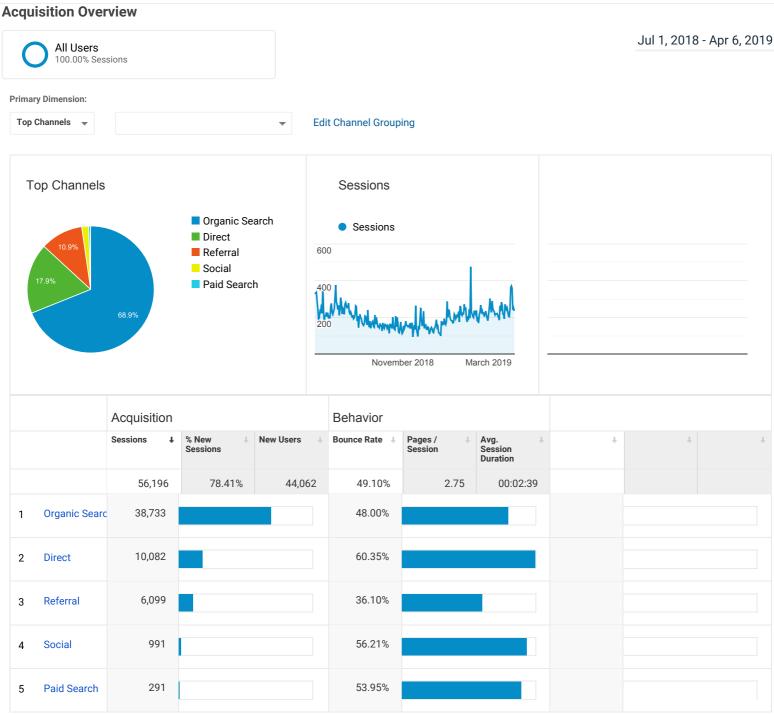

### Location

All Users 100.00% Sessions

Summary

| Continent    | Acquisition                                         |                                                        |                                                        | Behavior                                               |                                                    |                                                             | Conversions Goal 1: Visited Planner Request Page  |                                                         |                                                   |                                                   |
|--------------|-----------------------------------------------------|--------------------------------------------------------|--------------------------------------------------------|--------------------------------------------------------|----------------------------------------------------|-------------------------------------------------------------|---------------------------------------------------|---------------------------------------------------------|---------------------------------------------------|---------------------------------------------------|
|              | Sessions % New New Sessions Users                   |                                                        | Bounce<br>Rate                                         | Pages /<br>Session                                     | Avg.<br>Session<br>Duration                        | Visited Planner Request<br>Page (Goal 1 Conversion<br>Rate) |                                                   | Visited Planner Request<br>Page (Goal 1<br>Completions) | Visited Planner<br>Request Page (Goal 1<br>Value) |                                                   |
|              | <b>56,196</b><br>% of Total:<br>100.00%<br>(56,196) | <b>78.45%</b><br>Avg for<br>View:<br>78.41%<br>(0.06%) | <b>44,087</b><br>% of<br>Total:<br>100.06%<br>(44,062) | <b>49.10%</b><br>Avg for<br>View:<br>49.10%<br>(0.00%) | <b>2.75</b><br>Avg for<br>View:<br>2.75<br>(0.00%) | <b>00:02:39</b><br>Avg for<br>View:<br>00:02:39<br>(0.00%)  | <b>1.80%</b><br>Avg for View:<br>1.80%<br>(0.00%) |                                                         | <b>1,013</b><br>% of Total:<br>100.00%<br>(1,013) | <b>\$0.00</b><br>% of Total:<br>0.00%<br>(\$0.00) |
| 1. Americas  | <b>48,839</b><br>(86.91%)                           | 77.14%                                                 | <b>37,676</b><br>(85.46%)                              | 47.51%                                                 | 2.81                                               | 00:02:45                                                    |                                                   | 1.92%                                                   | <b>936</b><br>(92.40%)                            | <b>\$0.00</b><br>(0.00%)                          |
| 2. Europe    | <b>4,085</b><br>(7.27%)                             | 87.93%                                                 | <b>3,592</b><br>(8.15%)                                | 59.14%                                                 | 2.46                                               | 00:02:01                                                    | 1.05%                                             |                                                         | <b>43</b><br>(4.24%)                              | <b>\$0.00</b><br>(0.00%)                          |
| 3. Asia      | <b>1,864</b><br>(3.32%)                             | 87.77%                                                 | <b>1,636</b><br>(3.71%)                                | 69.21%                                                 | 1.86                                               | 00:01:29                                                    |                                                   | 1.07%                                                   | <b>20</b><br>(1.97%)                              | <b>\$0.00</b><br>(0.00%)                          |
| 4. Oceania   | <b>1,070</b><br>(1.90%)                             | 82.52%                                                 | <b>883</b><br>(2.00%)                                  | 41.21%                                                 | 3.21                                               | 00:03:04                                                    |                                                   | 1.12%                                                   | <b>12</b><br>(1.18%)                              | <b>\$0.00</b><br>(0.00%)                          |
| 5. Africa    | <b>255</b><br>(0.45%)                               | 87.06%                                                 | <b>222</b><br>(0.50%)                                  | 68.63%                                                 | 2.00                                               | 00:01:32                                                    |                                                   | 0.78%                                                   | <b>2</b><br>(0.20%)                               | <b>\$0.00</b><br>(0.00%)                          |
| 6. (not set) | <b>83</b><br>(0.15%)                                | 93.98%                                                 | <b>78</b><br>(0.18%)                                   | 79.52%                                                 | 1.51                                               | 00:00:15                                                    |                                                   | 0.00%                                                   | <b>0</b><br>(0.00%)                               | <b>\$0.00</b><br>(0.00%)                          |

Rows 1 - 6 of 6

© 2019 Google

Jul 1, 2018 - Apr 6, 2019