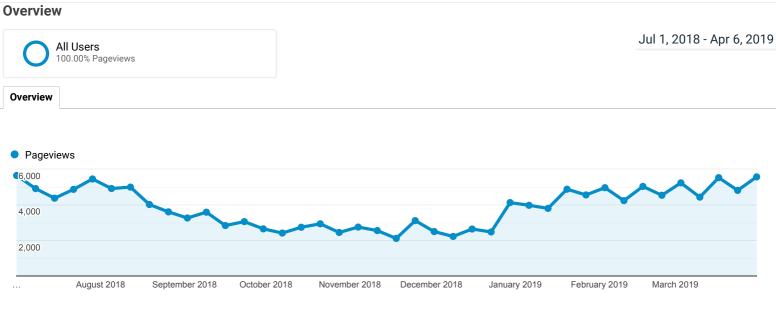

To see all 5 Channels click here.

© 2019 Google

Analytics <sup>Visit Sitka</sup> All Web Site Data ...

| 154,613 122,946 00:01:30 | Pageviews                               | Unique Pageviews                        | Avg. Time on Page |  |
|--------------------------|-----------------------------------------|-----------------------------------------|-------------------|--|
|                          | 154,613                                 | 122,946                                 | 00:01:30          |  |
|                          | ~~~~~~~~~~~~~~~~~~~~~~~~~~~~~~~~~~~~~~~ | ~~~~~~~~~~~~~~~~~~~~~~~~~~~~~~~~~~~~~~~ |                   |  |