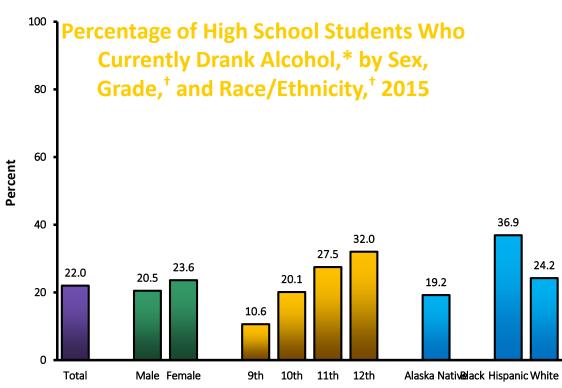

### 2018 Survey Collection and Data Analysis: Data guides our programs

- Drug Disposal Survey (Public)
  - January 2018. WOM/Sea Mart (n=130)
- Media Exposure Survey (Public)
  - March 2018. Sea Mart/AC Lakeside (N=166)
- Drug Disposal/Media Exposure Survey (Public)\*
  - July 2018. Sea Mart/AC Lakeside (n=107)
    - \*included risk of harm" and "perception of the problem" questions.
- Rapid Substance Use Survey (Youth)
  - December 2018. Christmas Bazaar/Sea Mart (N=141) Total of 543