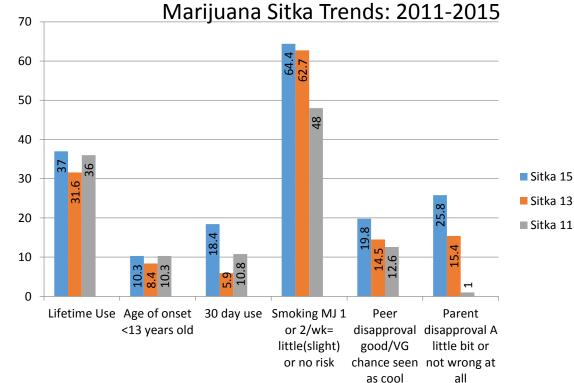

ug Free Communities Grant (National)

\$125,000.00/yr. Up to 10 years

Applying for two more grants

\$375,000.00/yr.

# \$5,902.50

Got

**DEA National Drug Take Back Day** 

Drugs?

### Return on the Investment







Don't Drink and Drive Your









To register or for more information:







### 2018 Survey Collection and Data Analysis: Data guides our programs

- Drug Disposal Survey (Public)
  - January 2018. WOM/Sea Mart (n=130)
- Media Exposure Survey (Public)
  - March 2018. Sea Mart/AC Lakeside (N=166)
- Drug Disposal/Media Exposure Survey (Public)\*
  - July 2018. Sea Mart/AC Lakeside (n=107)
    - \*included risk of harm" and "perception of the problem" questions.
- Rapid Substance Use Survey (Youth)
  - December 2018. Christmas Bazaar/Sea Mart (N=141) Total of 543