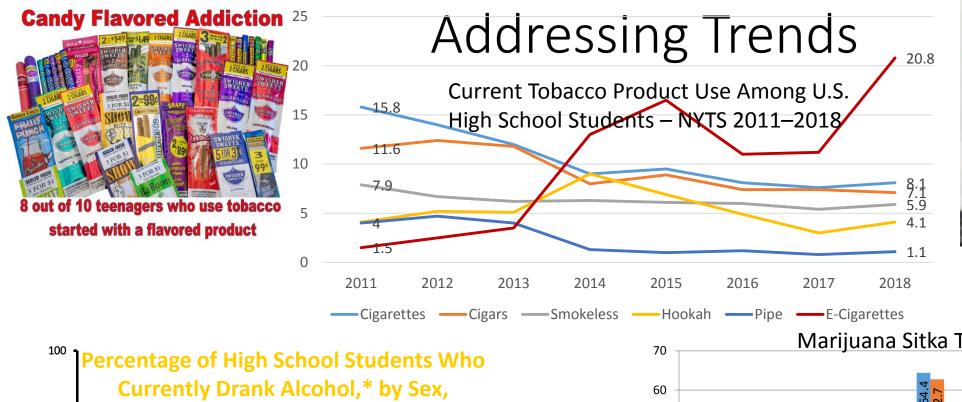

### 2018 Survey Collection and Data Analysis: Data guides our programs

- Drug Disposal Survey (Public)
  - January 2018. WOM/Sea Mart (n=130)
- Media Exposure Survey (Public)
  - March 2018. Sea Mart/AC Lakeside (N=166)
- Drug Disposal/Media Exposure Survey (Public)\*
  - July 2018. Sea Mart/AC Lakeside (n=107)
    - \*included risk of harm" and "perception of the problem" questions.
- Rapid Substance Use Survey (Youth)
  - December 2018. Christmas Bazaar/Sea Mart (N=141) Total of 543