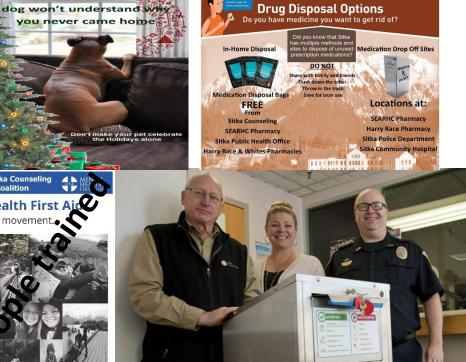

# \$5,902.50

Got

**DEA National Drug Take Back Day** 

Drugs?

### 2018 Survey Collection and Data Analysis: Data guides our programs

- Drug Disposal Survey (Public)
  - January 2018. WOM/Sea Mart (n=130)
- Media Exposure Survey (Public)
  - March 2018. Sea Mart/AC Lakeside (N=166)
- Drug Disposal/Media Exposure Survey (Public)\*
  - July 2018. Sea Mart/AC Lakeside (n=107)
    - \*included risk of harm" and "perception of the problem" questions.
- Rapid Substance Use Survey (Youth)
  - December 2018. Christmas Bazaar/Sea Mart (N=141) Total of 543