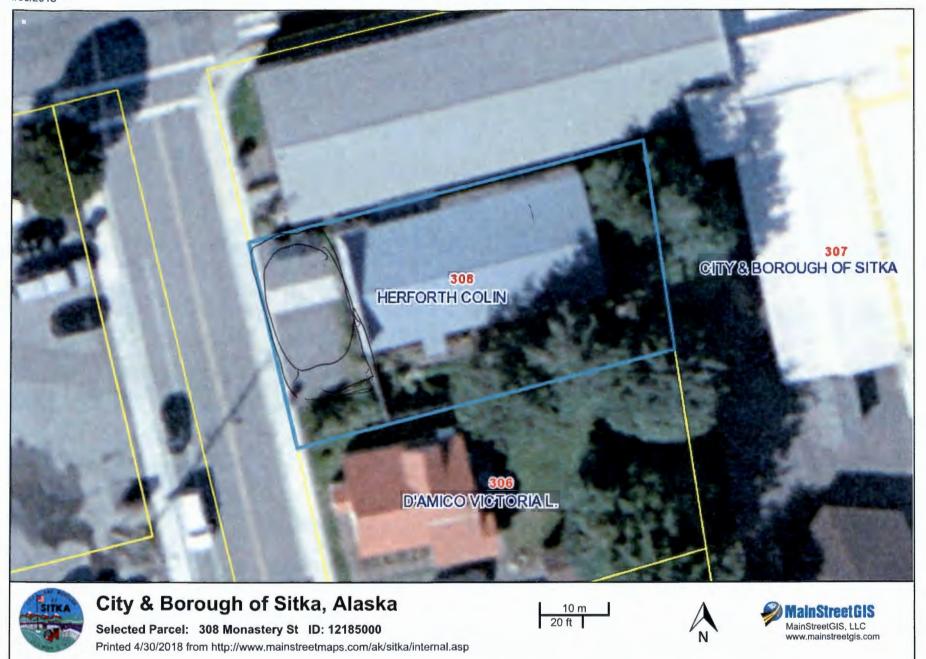

| APPLICATION FOR: VARIANCE VOIDITIONAL USE  ZONING AMENDMENT PLAT/SUBDIVISION CACLIFORMENT  BRIEF DESCRIPTION OF REQUEST: Building amaginal ment in a calliforment in a callifo |    |
|--------------------------------------------------------------------------------------------------------------------------------------------------------------------------------------------------------------------------------------------------------------------------------------------------------------------------------------------------------------------------------------------------------------------------------------------------------------------------------------------------------------------------------------------------------------------------------------------------------------------------------------------------------------------------------------------------------------------------------------------------------------------------------------------------------------------------------------------------------------------------------------------------------------------------------------------------------------------------------------------------------------------------------------------------------------------------------------------------------------------------------------------------------------------------------------------------------------------------------------------------------------------------------------------------------------------------------------------------------------------------------------------------------------------------------------------------------------------------------------------------------------------------------------------------------------------------------------------------------------------------------------------------------------------------------------------------------------------------------------------------------------------------------------------------------------------------------------------------------------------------------------------------------------------------------------------------------------------------------------------------------------------------------------------------------------------------------------------------------------------------------|----|
| PROPERTY INFORMATION:  CURRENT ZONING: CBD PROPOSED ZONING (if applicable):  CURRENT LAND USE(S): Int Studio facental proposed LAND USES (if changing):                                                                                                                                                                                                                                                                                                                                                                                                                                                                                                                                                                                                                                                                                                                                                                                                                                                                                                                                                                                                                                                                                                                                                                                                                                                                                                                                                                                                                                                                                                                                                                                                                                                                                                                                                                                                                                                                                                                                                                        |    |
| PROPERTY INFORMATION:  CURRENT ZONING: CBD PROPOSED ZONING (if applicable):  CURRENT LAND USE(S): At Studio facental proposed LAND USES (if changing):                                                                                                                                                                                                                                                                                                                                                                                                                                                                                                                                                                                                                                                                                                                                                                                                                                                                                                                                                                                                                                                                                                                                                                                                                                                                                                                                                                                                                                                                                                                                                                                                                                                                                                                                                                                                                                                                                                                                                                         |    |
| PROPERTY INFORMATION:  CURRENT ZONING: CBD PROPOSED ZONING (if applicable):  CURRENT LAND USE(S): At Studio frental proposed LAND USES (if changing):                                                                                                                                                                                                                                                                                                                                                                                                                                                                                                                                                                                                                                                                                                                                                                                                                                                                                                                                                                                                                                                                                                                                                                                                                                                                                                                                                                                                                                                                                                                                                                                                                                                                                                                                                                                                                                                                                                                                                                          | ny |
| CURRENT ZONING: CBD PROPOSED ZONING (if applicable):  CURRENT LAND USE(S): Int Studio frental proposed LAND USES (if changing):                                                                                                                                                                                                                                                                                                                                                                                                                                                                                                                                                                                                                                                                                                                                                                                                                                                                                                                                                                                                                                                                                                                                                                                                                                                                                                                                                                                                                                                                                                                                                                                                                                                                                                                                                                                                                                                                                                                                                                                                |    |
| APPLICANT INFORMATION:  PROPERTY OWNER: COLIN HERFORTH  PROPERTY OWNER ADDRESS: 308 MONASTERY ST  APPLICANT'S NAME: COLIN HERFORTH  MAILING ADDRESS: BOX 2728  EMAIL ADDRESS: COLIN HERFORTH  PROPERTY LEGAL DESCRIPTION:  TAX ID:                                                                                                                                                                                                                                                                                                                                                                                                                                                                                                                                                                                                                                                                                                                                                                                                                                                                                                                                                                                                                                                                                                                                                                                                                                                                                                                                                                                                                                                                                                                                                                                                                                                                                                                                                                                                                                                                                             |    |
| APPLICANT INFORMATION:  PROPERTY OWNER: COLIN HERFORTH  PROPERTY OWNER ADDRESS: 308 MONASTERY ST  APPLICANT'S NAME: COLIN HERFORTH  MAILING ADDRESS: BN 2728  EMAIL ADDRESS: COLIN HERFORTH  DAYTIME PHONE: 738.6(94)  PROPERTY LEGAL DESCRIPTION:  TAX ID:                                                                                                                                                                                                                                                                                                                                                                                                                                                                                                                                                                                                                                                                                                                                                                                                                                                                                                                                                                                                                                                                                                                                                                                                                                                                                                                                                                                                                                                                                                                                                                                                                                                                                                                                                                                                                                                                    |    |
| PROPERTY OWNER: COLIN HERFORTH  PROPERTY OWNER ADDRESS: 308 MONASTERY ST BOX 2728  STREET ADDRESS OF PROPERTY: 308 MONASTERY ST  APPLICANT'S NAME: COLIN HERFORTH  MAILING ADDRESS: BOX 2728  EMAIL ADDRESS: COlinher forth DAYTIME PHONE: 738.6(94  PROPERTY LEGAL DESCRIPTION:  TAX ID: LOT: BLOCK: TRACT:                                                                                                                                                                                                                                                                                                                                                                                                                                                                                                                                                                                                                                                                                                                                                                                                                                                                                                                                                                                                                                                                                                                                                                                                                                                                                                                                                                                                                                                                                                                                                                                                                                                                                                                                                                                                                   |    |
| PROPERTY OWNER ADDRESS: 308 MONASTERY ST  STREET ADDRESS OF PROPERTY: 308 MONASTERY ST  APPLICANT'S NAME: COLIN HERFORTH  MAILING ADDRESS: BOX 2728  EMAIL ADDRESS: COLIN HERFORTH  DAYTIME PHONE: 738.694  PROPERTY LEGAL DESCRIPTION:  TAX ID: LOT: BLOCK: TRACT:                                                                                                                                                                                                                                                                                                                                                                                                                                                                                                                                                                                                                                                                                                                                                                                                                                                                                                                                                                                                                                                                                                                                                                                                                                                                                                                                                                                                                                                                                                                                                                                                                                                                                                                                                                                                                                                            |    |
| APPLICANT'S NAME: COLIN HERFORTH  MAILING ADDRESS: BOX 2728  EMAIL ADDRESS: Colinher forth DAYTIME PHONE: 738.6(94  PROPERTY LEGAL DESCRIPTION:  TAX ID:                                                                                                                                                                                                                                                                                                                                                                                                                                                                                                                                                                                                                                                                                                                                                                                                                                                                                                                                                                                                                                                                                                                                                                                                                                                                                                                                                                                                                                                                                                                                                                                                                                                                                                                                                                                                                                                                                                                                                                       |    |
| APPLICANT'S NAME: COLIN HERFORTH  MAILING ADDRESS: BOX 2728  EMAIL ADDRESS: Colinher forth DAYTIME PHONE: 738.6(94  PROPERTY LEGAL DESCRIPTION:  TAX ID:                                                                                                                                                                                                                                                                                                                                                                                                                                                                                                                                                                                                                                                                                                                                                                                                                                                                                                                                                                                                                                                                                                                                                                                                                                                                                                                                                                                                                                                                                                                                                                                                                                                                                                                                                                                                                                                                                                                                                                       |    |
| MAILING ADDRESS: BOX 2728  EMAIL ADDRESS: COlinher forth DAYTIME PHONE: 738.6(94  PROPERTY LEGAL DESCRIPTION:  TAX ID: LOT: BLOCK: TRACT:                                                                                                                                                                                                                                                                                                                                                                                                                                                                                                                                                                                                                                                                                                                                                                                                                                                                                                                                                                                                                                                                                                                                                                                                                                                                                                                                                                                                                                                                                                                                                                                                                                                                                                                                                                                                                                                                                                                                                                                      |    |
| MAILING ADDRESS: BOX 2728  EMAIL ADDRESS: COlinher forth DAYTIME PHONE: 738.6(94  PROPERTY LEGAL DESCRIPTION:  TAX ID: LOT: BLOCK: TRACT:                                                                                                                                                                                                                                                                                                                                                                                                                                                                                                                                                                                                                                                                                                                                                                                                                                                                                                                                                                                                                                                                                                                                                                                                                                                                                                                                                                                                                                                                                                                                                                                                                                                                                                                                                                                                                                                                                                                                                                                      |    |
| PROPERTY LEGAL DESCRIPTION:  TAX ID: LOT: BLOCK: TRACT:                                                                                                                                                                                                                                                                                                                                                                                                                                                                                                                                                                                                                                                                                                                                                                                                                                                                                                                                                                                                                                                                                                                                                                                                                                                                                                                                                                                                                                                                                                                                                                                                                                                                                                                                                                                                                                                                                                                                                                                                                                                                        |    |
| TAX ID:LOT:BLOCK:TRACT:                                                                                                                                                                                                                                                                                                                                                                                                                                                                                                                                                                                                                                                                                                                                                                                                                                                                                                                                                                                                                                                                                                                                                                                                                                                                                                                                                                                                                                                                                                                                                                                                                                                                                                                                                                                                                                                                                                                                                                                                                                                                                                        |    |
|                                                                                                                                                                                                                                                                                                                                                                                                                                                                                                                                                                                                                                                                                                                                                                                                                                                                                                                                                                                                                                                                                                                                                                                                                                                                                                                                                                                                                                                                                                                                                                                                                                                                                                                                                                                                                                                                                                                                                                                                                                                                                                                                |    |
| SUBDIVISION: US SURVEY:                                                                                                                                                                                                                                                                                                                                                                                                                                                                                                                                                                                                                                                                                                                                                                                                                                                                                                                                                                                                                                                                                                                                                                                                                                                                                                                                                                                                                                                                                                                                                                                                                                                                                                                                                                                                                                                                                                                                                                                                                                                                                                        |    |
|                                                                                                                                                                                                                                                                                                                                                                                                                                                                                                                                                                                                                                                                                                                                                                                                                                                                                                                                                                                                                                                                                                                                                                                                                                                                                                                                                                                                                                                                                                                                                                                                                                                                                                                                                                                                                                                                                                                                                                                                                                                                                                                                |    |
| 11-2-2-24 0 27 10 200 100 T                                                                                                                                                                                                                                                                                                                                                                                                                                                                                                                                                                                                                                                                                                                                                                                                                                                                                                                                                                                                                                                                                                                                                                                                                                                                                                                                                                                                                                                                                                                                                                                                                                                                                                                                                                                                                                                                                                                                                                                                                                                                                                    |    |
| HERFORTH Apr 30, 18 308 MonasTe                                                                                                                                                                                                                                                                                                                                                                                                                                                                                                                                                                                                                                                                                                                                                                                                                                                                                                                                                                                                                                                                                                                                                                                                                                                                                                                                                                                                                                                                                                                                                                                                                                                                                                                                                                                                                                                                                                                                                                                                                                                                                                | ry |