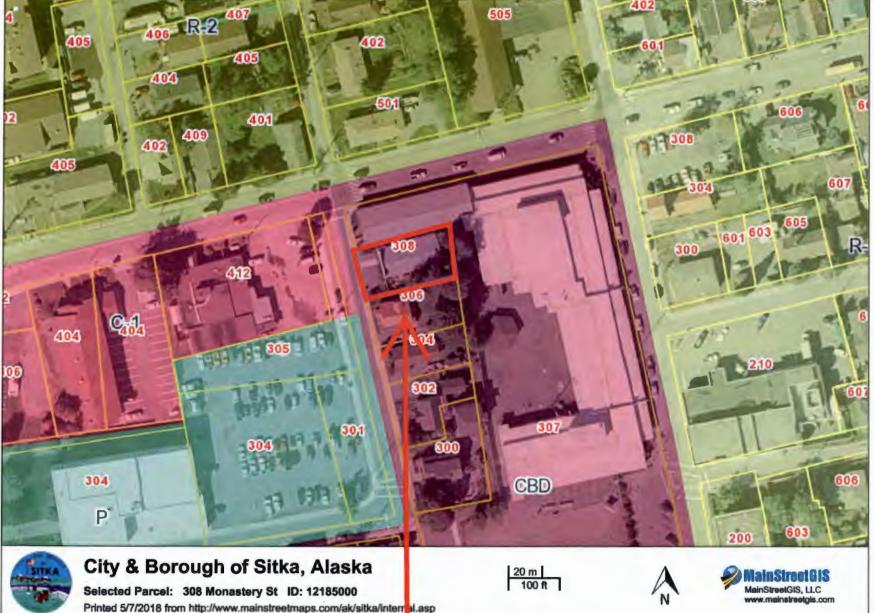

| APPLICATION FOR: VARIANCE VOIDITIONAL USE  ZONING AMENDMENT PLAT/SUBDIVISION CACLIFORMENT  BRIEF DESCRIPTION OF REQUEST: Building amaginal ment in a calliforment in a callifo |    |
|--------------------------------------------------------------------------------------------------------------------------------------------------------------------------------------------------------------------------------------------------------------------------------------------------------------------------------------------------------------------------------------------------------------------------------------------------------------------------------------------------------------------------------------------------------------------------------------------------------------------------------------------------------------------------------------------------------------------------------------------------------------------------------------------------------------------------------------------------------------------------------------------------------------------------------------------------------------------------------------------------------------------------------------------------------------------------------------------------------------------------------------------------------------------------------------------------------------------------------------------------------------------------------------------------------------------------------------------------------------------------------------------------------------------------------------------------------------------------------------------------------------------------------------------------------------------------------------------------------------------------------------------------------------------------------------------------------------------------------------------------------------------------------------------------------------------------------------------------------------------------------------------------------------------------------------------------------------------------------------------------------------------------------------------------------------------------------------------------------------------------------|----|
| PROPERTY INFORMATION:  CURRENT ZONING: CBD PROPOSED ZONING (if applicable):  CURRENT LAND USE(S): Int Studio facental proposed LAND USES (if changing):                                                                                                                                                                                                                                                                                                                                                                                                                                                                                                                                                                                                                                                                                                                                                                                                                                                                                                                                                                                                                                                                                                                                                                                                                                                                                                                                                                                                                                                                                                                                                                                                                                                                                                                                                                                                                                                                                                                                                                        |    |
| PROPERTY INFORMATION:  CURRENT ZONING: CBD PROPOSED ZONING (if applicable):  CURRENT LAND USE(S): At Studio facental proposed LAND USES (if changing):                                                                                                                                                                                                                                                                                                                                                                                                                                                                                                                                                                                                                                                                                                                                                                                                                                                                                                                                                                                                                                                                                                                                                                                                                                                                                                                                                                                                                                                                                                                                                                                                                                                                                                                                                                                                                                                                                                                                                                         |    |
| PROPERTY INFORMATION:  CURRENT ZONING: CBD PROPOSED ZONING (if applicable):  CURRENT LAND USE(S): At Studio frental proposed LAND USES (if changing):                                                                                                                                                                                                                                                                                                                                                                                                                                                                                                                                                                                                                                                                                                                                                                                                                                                                                                                                                                                                                                                                                                                                                                                                                                                                                                                                                                                                                                                                                                                                                                                                                                                                                                                                                                                                                                                                                                                                                                          | ny |
| CURRENT ZONING: CBD PROPOSED ZONING (if applicable):  CURRENT LAND USE(S): Int Studio frental proposed LAND USES (if changing):                                                                                                                                                                                                                                                                                                                                                                                                                                                                                                                                                                                                                                                                                                                                                                                                                                                                                                                                                                                                                                                                                                                                                                                                                                                                                                                                                                                                                                                                                                                                                                                                                                                                                                                                                                                                                                                                                                                                                                                                |    |
| APPLICANT INFORMATION:  PROPERTY OWNER: COLIN HERFORTH  PROPERTY OWNER ADDRESS: 308 MONASTERY ST  APPLICANT'S NAME: COLIN HERFORTH  MAILING ADDRESS: BOX 2728  EMAIL ADDRESS: COLIN HERFORTH  PROPERTY LEGAL DESCRIPTION:  TAX ID:                                                                                                                                                                                                                                                                                                                                                                                                                                                                                                                                                                                                                                                                                                                                                                                                                                                                                                                                                                                                                                                                                                                                                                                                                                                                                                                                                                                                                                                                                                                                                                                                                                                                                                                                                                                                                                                                                             |    |
| APPLICANT INFORMATION:  PROPERTY OWNER: COLIN HERFORTH  PROPERTY OWNER ADDRESS: 308 MONASTERY ST  APPLICANT'S NAME: COLIN HERFORTH  MAILING ADDRESS: BN 2728  EMAIL ADDRESS: COLIN HERFORTH  DAYTIME PHONE: 738.6(94)  PROPERTY LEGAL DESCRIPTION:  TAX ID:                                                                                                                                                                                                                                                                                                                                                                                                                                                                                                                                                                                                                                                                                                                                                                                                                                                                                                                                                                                                                                                                                                                                                                                                                                                                                                                                                                                                                                                                                                                                                                                                                                                                                                                                                                                                                                                                    |    |
| PROPERTY OWNER: COLIN HERFORTH  PROPERTY OWNER ADDRESS: 308 MONASTERY ST BOX 2728  STREET ADDRESS OF PROPERTY: 308 MONASTERY ST  APPLICANT'S NAME: COLIN HERFORTH  MAILING ADDRESS: BOX 2728  EMAIL ADDRESS: COlinher forth DAYTIME PHONE: 738.6(94  PROPERTY LEGAL DESCRIPTION:  TAX ID: LOT: BLOCK: TRACT:                                                                                                                                                                                                                                                                                                                                                                                                                                                                                                                                                                                                                                                                                                                                                                                                                                                                                                                                                                                                                                                                                                                                                                                                                                                                                                                                                                                                                                                                                                                                                                                                                                                                                                                                                                                                                   |    |
| PROPERTY OWNER ADDRESS: 308 MONASTERY ST  STREET ADDRESS OF PROPERTY: 308 MONASTERY ST  APPLICANT'S NAME: COLIN HERFORTH  MAILING ADDRESS: BOX 2728  EMAIL ADDRESS: COLIN HERFORTH  DAYTIME PHONE: 738.694  PROPERTY LEGAL DESCRIPTION:  TAX ID: LOT: BLOCK: TRACT:                                                                                                                                                                                                                                                                                                                                                                                                                                                                                                                                                                                                                                                                                                                                                                                                                                                                                                                                                                                                                                                                                                                                                                                                                                                                                                                                                                                                                                                                                                                                                                                                                                                                                                                                                                                                                                                            |    |
| APPLICANT'S NAME: COLIN HERFORTH  MAILING ADDRESS: BOX 2728  EMAIL ADDRESS: Colinher forth DAYTIME PHONE: 738.6(94  PROPERTY LEGAL DESCRIPTION:  TAX ID:                                                                                                                                                                                                                                                                                                                                                                                                                                                                                                                                                                                                                                                                                                                                                                                                                                                                                                                                                                                                                                                                                                                                                                                                                                                                                                                                                                                                                                                                                                                                                                                                                                                                                                                                                                                                                                                                                                                                                                       |    |
| APPLICANT'S NAME: COLIN HERFORTH  MAILING ADDRESS: BOX 2728  EMAIL ADDRESS: Colinher forth DAYTIME PHONE: 738.6(94  PROPERTY LEGAL DESCRIPTION:  TAX ID:                                                                                                                                                                                                                                                                                                                                                                                                                                                                                                                                                                                                                                                                                                                                                                                                                                                                                                                                                                                                                                                                                                                                                                                                                                                                                                                                                                                                                                                                                                                                                                                                                                                                                                                                                                                                                                                                                                                                                                       |    |
| MAILING ADDRESS: BOX 2728  EMAIL ADDRESS: COlinher forth DAYTIME PHONE: 738.6(94  PROPERTY LEGAL DESCRIPTION:  TAX ID: LOT: BLOCK: TRACT:                                                                                                                                                                                                                                                                                                                                                                                                                                                                                                                                                                                                                                                                                                                                                                                                                                                                                                                                                                                                                                                                                                                                                                                                                                                                                                                                                                                                                                                                                                                                                                                                                                                                                                                                                                                                                                                                                                                                                                                      |    |
| MAILING ADDRESS: BOX 2728  EMAIL ADDRESS: COlinher forth DAYTIME PHONE: 738.6(94  PROPERTY LEGAL DESCRIPTION:  TAX ID: LOT: BLOCK: TRACT:                                                                                                                                                                                                                                                                                                                                                                                                                                                                                                                                                                                                                                                                                                                                                                                                                                                                                                                                                                                                                                                                                                                                                                                                                                                                                                                                                                                                                                                                                                                                                                                                                                                                                                                                                                                                                                                                                                                                                                                      |    |
| PROPERTY LEGAL DESCRIPTION:  TAX ID: LOT: BLOCK: TRACT:                                                                                                                                                                                                                                                                                                                                                                                                                                                                                                                                                                                                                                                                                                                                                                                                                                                                                                                                                                                                                                                                                                                                                                                                                                                                                                                                                                                                                                                                                                                                                                                                                                                                                                                                                                                                                                                                                                                                                                                                                                                                        |    |
| TAX ID:LOT:BLOCK:TRACT:                                                                                                                                                                                                                                                                                                                                                                                                                                                                                                                                                                                                                                                                                                                                                                                                                                                                                                                                                                                                                                                                                                                                                                                                                                                                                                                                                                                                                                                                                                                                                                                                                                                                                                                                                                                                                                                                                                                                                                                                                                                                                                        |    |
|                                                                                                                                                                                                                                                                                                                                                                                                                                                                                                                                                                                                                                                                                                                                                                                                                                                                                                                                                                                                                                                                                                                                                                                                                                                                                                                                                                                                                                                                                                                                                                                                                                                                                                                                                                                                                                                                                                                                                                                                                                                                                                                                |    |
| SUBDIVISION: US SURVEY:                                                                                                                                                                                                                                                                                                                                                                                                                                                                                                                                                                                                                                                                                                                                                                                                                                                                                                                                                                                                                                                                                                                                                                                                                                                                                                                                                                                                                                                                                                                                                                                                                                                                                                                                                                                                                                                                                                                                                                                                                                                                                                        |    |
|                                                                                                                                                                                                                                                                                                                                                                                                                                                                                                                                                                                                                                                                                                                                                                                                                                                                                                                                                                                                                                                                                                                                                                                                                                                                                                                                                                                                                                                                                                                                                                                                                                                                                                                                                                                                                                                                                                                                                                                                                                                                                                                                |    |
| 11-2-2-24 0 27 10 200 100 T                                                                                                                                                                                                                                                                                                                                                                                                                                                                                                                                                                                                                                                                                                                                                                                                                                                                                                                                                                                                                                                                                                                                                                                                                                                                                                                                                                                                                                                                                                                                                                                                                                                                                                                                                                                                                                                                                                                                                                                                                                                                                                    |    |
| HERFORTH Apr 30, 18 308 MonasTe                                                                                                                                                                                                                                                                                                                                                                                                                                                                                                                                                                                                                                                                                                                                                                                                                                                                                                                                                                                                                                                                                                                                                                                                                                                                                                                                                                                                                                                                                                                                                                                                                                                                                                                                                                                                                                                                                                                                                                                                                                                                                                | ry |