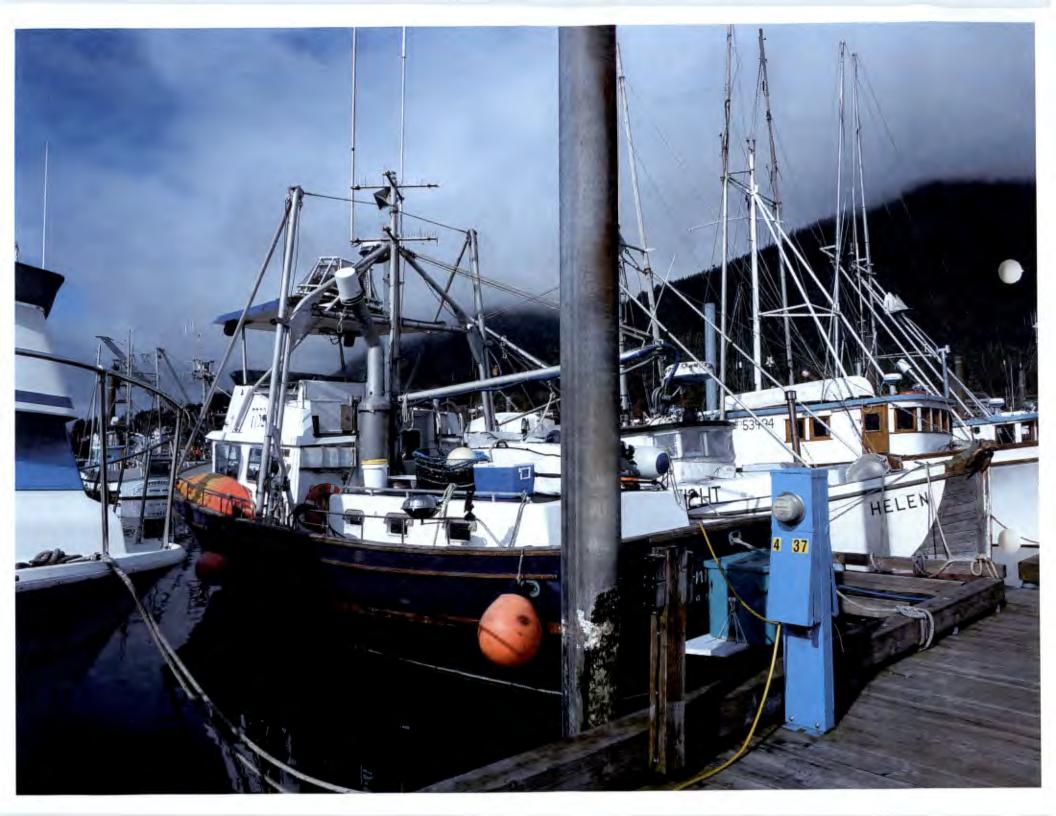

### **BACKGROUND/PROJECT DESCRIPTION**

The request is for a conditional use permit for a short-term rental on a boat at slip T4-36 in Eliason Harbor on the F/V Morning Glass. This is a commercial vessel that could accommodate up to 4 people for STR purposes. Applicant did not provide a floor plan or sketch, but did provide pictures that show the layout and a detailed written description (see attached). Owners have operated a STR in the Danasea. The Danasea and the Adak are the current 2 allowable STRs (both did not require a CUP).

### Morning Glass Short-Term Rental Plan

Morning Glass O/N 684206

Owners: Brooks Areson and Cameo Padilla PO Box 1356, Sitka AK 99835

907-738-4736, cameodawn@gmail.com

Eliason Harbor: T4-36

### Property Description:

The vessel is arranged as follows: foremost below decks is a small forecabin with a short, raised single berth to Port and two tiered single berths to Starboard, stowage beneath the lower; overhead is a skylight hatch. Aft to Port is a former enclosed head with a sink in cabinetry outboard, currently in use as a wet locker. Up four steps is the deckhouse, with the helm to Starboard, aft a helm seat, a locker beneath, aft a galley counter, accommodating a single basin sink, the cook stove, and aft a cabinet with UHMW plastic top and an under-counter refrigerator, with integral stowage in drawers and lockers. To Port is a raised dinette that converts to a double berth, with stowage in seat lockers, aft is a small locker, inboard are two cabin heaters. Access to the engine compartment is by way of flush hatches in the cabin sole.

Aft, through a hinged watertight aluminum door in an aluminum scuttle is the main deck, with a large raised trunk cabin at center. Below is an aft stateroom, an enclosed head with small sink, toilet and shower forward to Port. Aft is a double berth with stowage beneath, aft are shelves and lockers. To Starboard is the entry ladder, outboard a cabin heater, aft a settee that makes into two tiered berths, stowage beneath, aft are shelves and lockers and a small table with hanging locker.

Aft of this cabin is a small stern deck with a watertight hatch for access to the lazarette, the steering apparatus and tank void. Furthest aft is the stern. Atop the deckhouse is a flybridge with full controls, protected by an FRP canopy attached to the A-frame rigging, aft a fiberglass seat and propane locker, aft an enclosed portable generator. Access is by way of a ladder from the main deck.