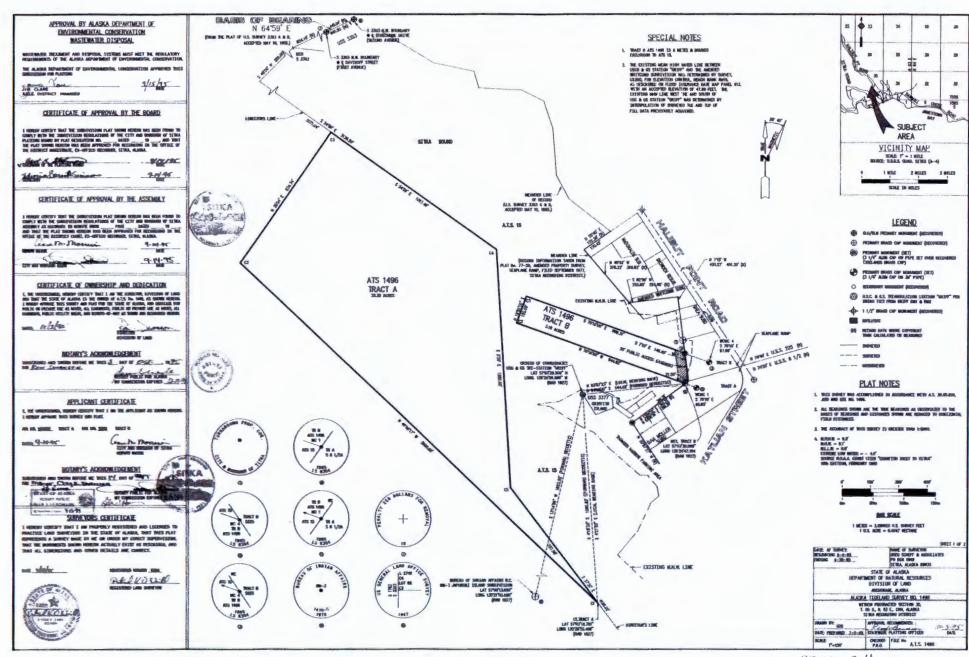

Cameo Padilla/Brooks Areson

Location:

Eliason Harbor Stall T4-36

Legal:

ATS 1496

Zone:

P – Public Lands District

Size:

vessel/stall

Parcel ID:

1-5409-000

Existing Use: Commercial/Marine

Adjacent Use: Commercial/Marine/Liveaboards

**Utilities:** 

Sewer pump out, vessel utilities, municipal electric and water

Access: