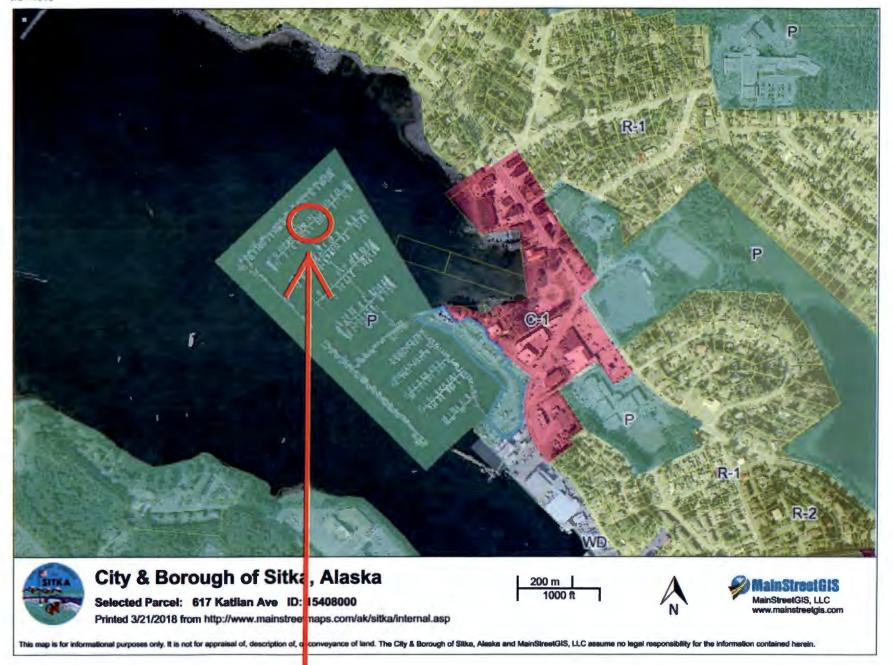

### **AGENDA ITEM:**

Case No:

CUP 18-09

Proposal:

Request for short-term rental at Eliason Harbor Stall T4-36

Applicant:

Cameo Padilla/Brooks Areson

Owner:

Cameo Padilla/Brooks Areson

Location:

Eliason Harbor Stall T4-36

Legal:

ATS 1496

Zone:

P – Public Lands District

Size:

Dock - Eliason & Thomsen Harbor Parking Lot

### Morning Glass Short-Term Rental Plan

Morning Glass O/N 684206

Owners: Brooks Areson and Cameo Padilla PO Box 1356, Sitka AK 99835

907-738-4736, cameodawn@gmail.com

Eliason Harbor: T4-36