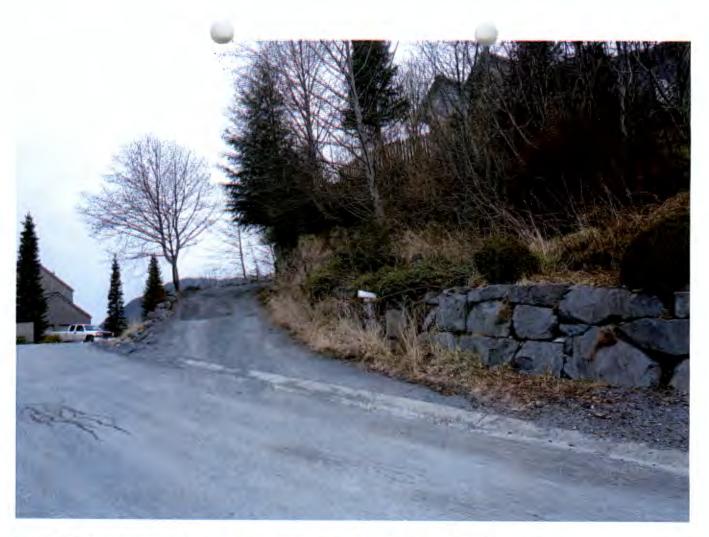

## **ANALYSIS**

- 1. CRITERIA TO BE USED IN DETERMINING THE IMPACT OF CONDITIONAL USES.<sup>1</sup>
- a. Amount of vehicular traffic to be generated and impacts of the traffic on nearby land uses:

  Applicant reports that when his family has occupied the house, they generated regular traffic.

  Applicant states that the short-term rental will result in a decrease in overall traffic from its current use. Staff believe this to be a likely scenario; however, short-term visitors may encounter difficulty finding in the property resulting in impacts to neighbors. If approved, applicant should consider installing small code-compliant signage to assist renters in locating the property and as well as providing renters with detailed turn-by-turn directions.
- **b.** Amount of noise to be generated and its impacts on surrounding land use: Vacationers may create noise. Applicants report that their family has regularly hosted lively social events at their house for the last 12 years, and does not believe that renters will "out perform our family functions." Regardless, the rental agreement should state that excessive noise may be grounds for eviction.

<sup>&</sup>lt;sup>1</sup> § 22.24.010.E

- **c.** Odors to be generated by the use and their impacts: Improperly managed garbage may attract bears. Applicants have stated that garbage will be stored in the house and/or in the 1-car garage. Storage shall occur indoors until 4 am on garbage pick-up day.
- d. Hours of operation: Year-round short-term rental.
- **e.** Location along a major or collector street: Access from Knutson Drive and an access easement through one lot.
- f. Potential for users or clients to access the site through residential areas or substandard street creating a cut through traffic scenario: No cut-through scenarios. Renters may have difficulty locating the correct driveway, resulting in accidental use of neighboring driveways.
- **g. Effects on vehicular and pedestrian safety:** The easement from Knutson Drive is steep and inside a turn. Knutson Drive does not have sidewalks. The owners may consider installing small code-compliant signage to minimize confusion for visiting motorists.
- h. Ability of the police, fire, and EMS personnel to respond to emergency calls on the site: Same as if the unit had a long-term inhabitant.
- i. Logic of the internal traffic layout: Applicants report at least 5 outside parking spaces and 3 garage spaces, exceeding requirements. Applicant estimates that a maximum of 3 parking spaces will be utilized on average. A condition of approval requires all parking to be located on-site.
- **j.** Effects of signage on nearby uses: No proposed signage. The applicant may wish to consider small code-compliant signage to help renters find the property.
- k. Presence of existing or proposed buffers on the site or immediately adjacent the site: Steep topography and setbacks of 61.5 feet, 53.5 feet, 31.5 feet, and 18 feet provide sufficient buffering on 4 of the 5 sides. On the fifth side, the deck eaves extend up to 7 feet of the property line (with an administrative variance), closely approaching the neighbor's garage at a 2 foot side setback (with a variance). As the structure nearest the applicant's deck is a garage, any impacts are expected to be minimal.
- I. Relationship if the proposed conditional use is in a specific location to the goals, policies, and objectives of the comprehensive plan: Conforms to Comprehensive Plan Section 2.2.1 which emphasizes supporting "economic activities which contribute to a stable, long-term, local economic base" by allowing local homeowners to launch a small business and participate in the tourism industry and Section 2.6.2(K), which supports "development of facilities to accommodate visitors" that do not negatively impact surrounding residential neighborhoods, by operating a short-term rental with requirements to mitigate concerns for traffic, odors, and noise.