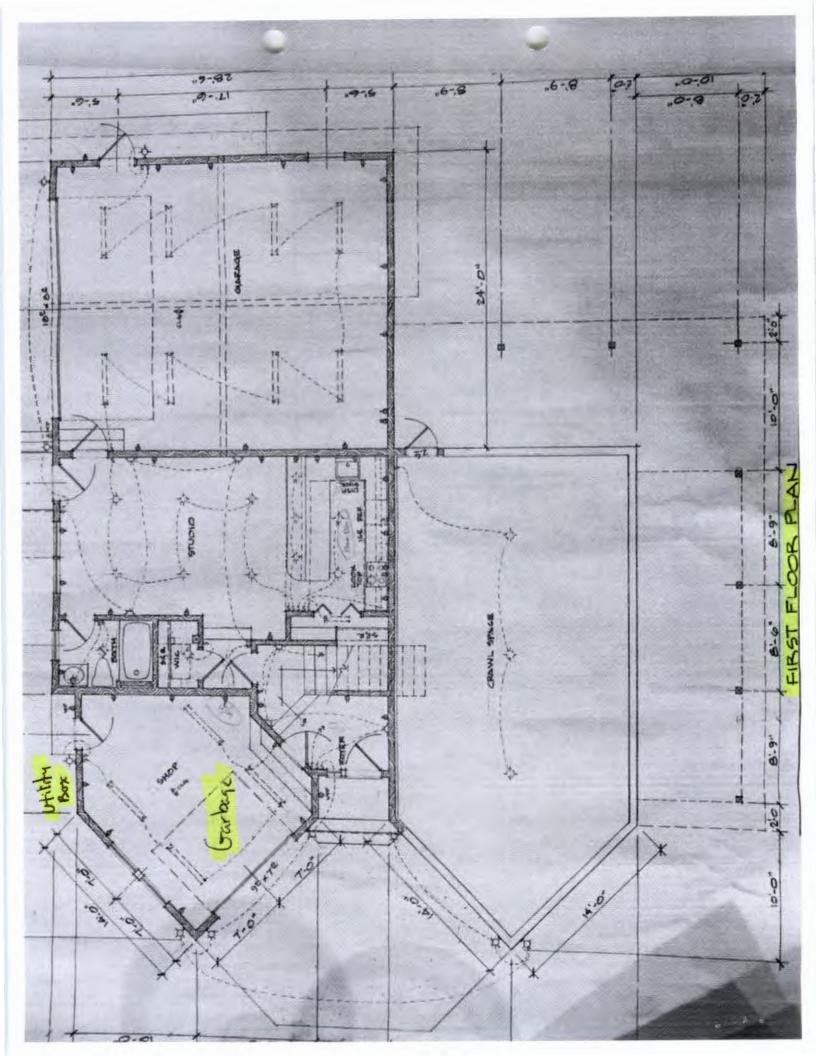

Parking: Currently we have a 2 car garage and 1 car garage plus parking for 5 vehicles outside of the garages. As stated below we intend to use the 1 car garage for security of our trash cans. It's been my experience with short term rentals or VRBO's that the garage is usually used to store the owners personal property. But as we intend to stay in Sitka this won't be needed and could be used to accommodate vehicles if needed. Having 12 people I don't expect to see more than 3 vehicles at a time but can handle more if needed with the 2 car garage and 3 outside spots located on the opposite side of the house from our neighbor.

Trash: Our intention is to keep the trash can or cans inside our 1 car garage with an access door on the inside of the home. This makes it easy for the tenant to access without going outside and give us the ability to move the trash cans on trash day without entering or disturbing the tenants. Having the trash cans inside the garage also prevents bear issues in the neighborhood.