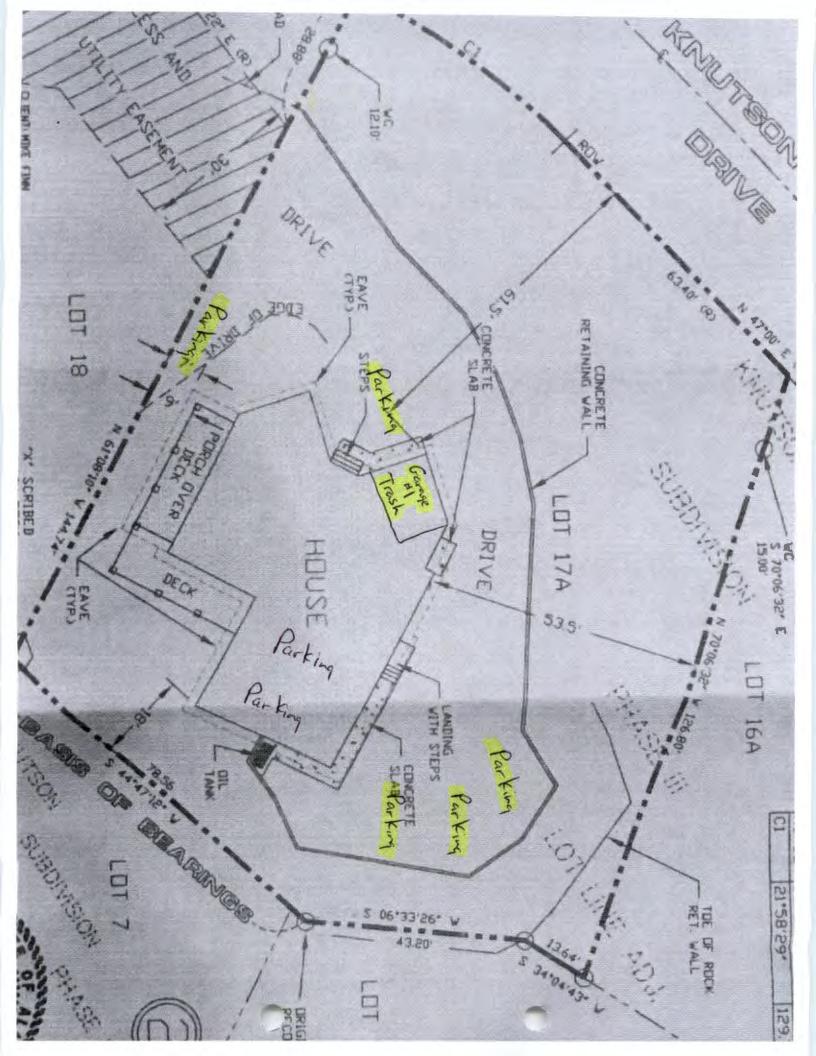

Parking: Currently we have a 2 car garage and 1 car garage plus parking for 5 vehicles outside of the garages. As stated below we intend to use the 1 car garage for security of our trash cans. It's been my experience with short term rentals or VRBO's that the garage is usually used to store the owners personal property. But as we intend to stay in Sitka this won't be needed and could be used to accommodate vehicles if needed. Having 12 people I don't expect to see more than 3 vehicles at a time but can handle more if needed with the 2 car garage and 3 outside spots located on the opposite side of the house from our neighbor.

Trash: Our intention is to keep the trash can or cans inside our 1 car garage with an access door on the inside of the home. This makes it easy for the tenant to access without going outside and give us the ability to move the trash cans on trash day without entering or disturbing the tenants. Having the trash cans inside the garage also prevents bear issues in the neighborhood.