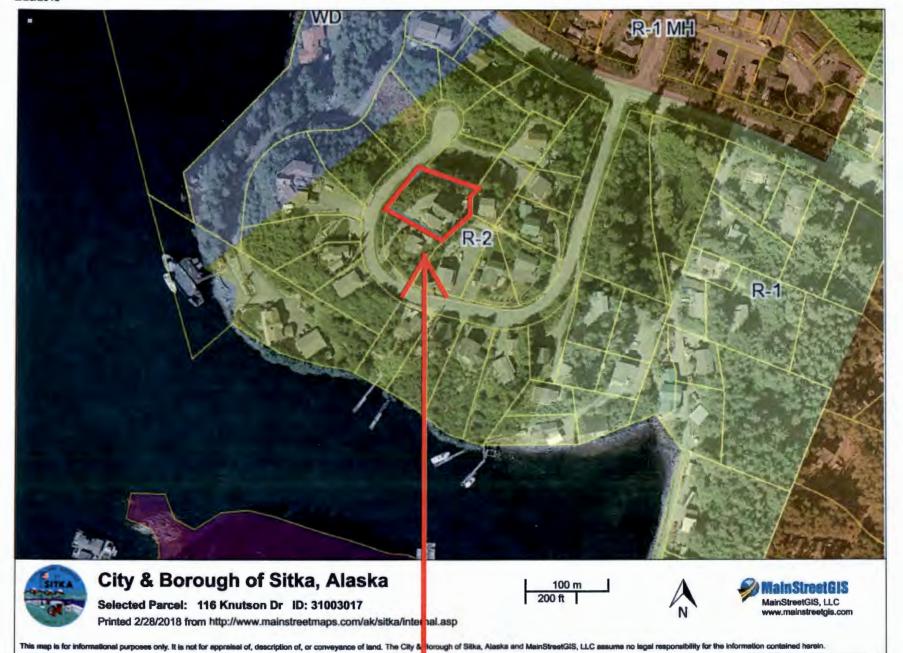

# **AGENDA ITEM:**

Case No: CUP 18-07

Proposal: Request for short-term rental at 116 Knutson Drive

Applicant: Michael Finn

Owner: Michael and Elizabeth Finn

Location: 116 Knutson Drive

Legal: Lot 17A Knutson Subdivision Phase III Lot Line Adjustment

Zone: R-2 multifamily residential district

Size: 17,324 square feet

Parcel ID: 3-1003-017
Existing Use: Residential
Adjacent Use: Residential
Utilities: Existing

Access: Knutson Drive and access easement

# **BACKGROUND/PROJECT DESCRIPTION**

The request is for a conditional use permit for a year-round short-term rental of a single-family house at 116 Knutson Drive. The house was constructed in 2005. The rental unit is 4 bedroom 3 bathroom house. The applicant proposes that the unit can house approximately 12 people, and reports that there is a need in the market for short-term rentals to house larger groups.

The rental will be professionally managed with policies and procedures in place to manage guests. Access to this lot is from Knutson Drive and an access easement through one lot. There are no other short-term rentals on Knutson Drive.