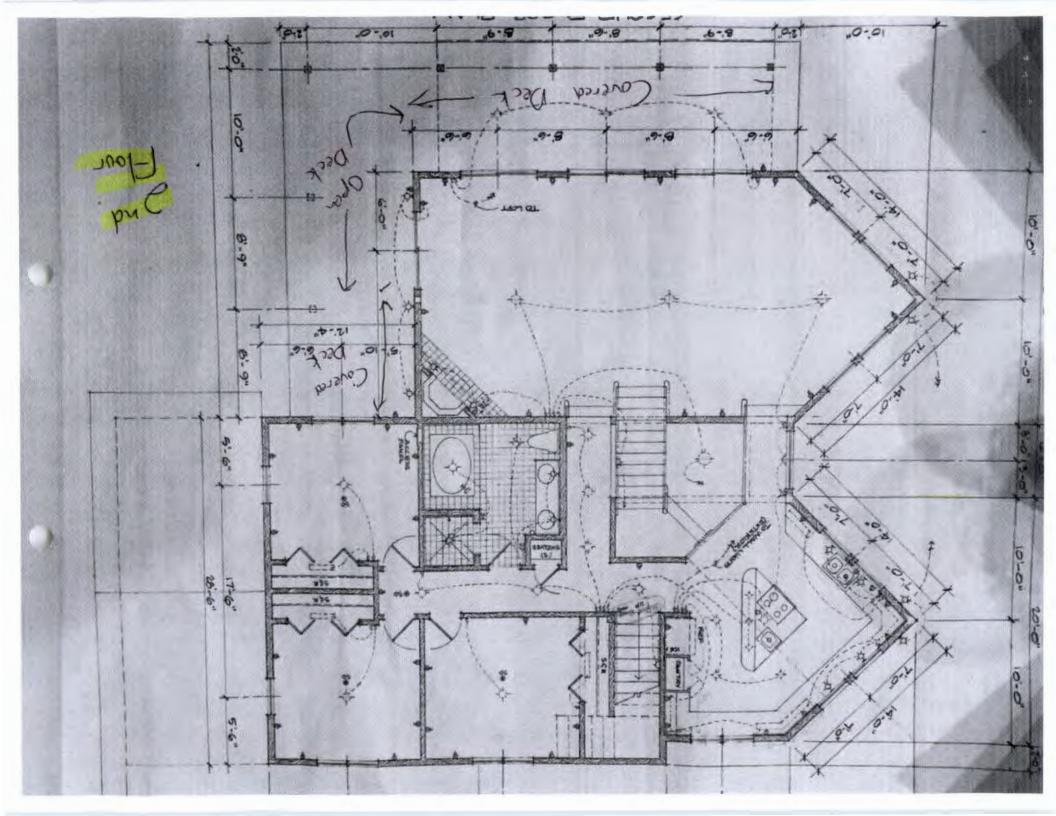

# **BACKGROUND/PROJECT DESCRIPTION**

The request is for a conditional use permit for a year-round short-term rental of a single-family house at 116 Knutson Drive. The house was constructed in 2005. The rental unit is 4 bedroom 3 bathroom house. The applicant proposes that the unit can house approximately 12 people, and reports that there is a need in the market for short-term rentals to house larger groups.

The rental will be professionally managed with policies and procedures in place to manage guests. Access to this lot is from Knutson Drive and an access easement through one lot. There are no other short-term rentals on Knutson Drive.

Parking: Currently we have a 2 car garage and 1 car garage plus parking for 5 vehicles outside of the garages. As stated below we intend to use the 1 car garage for security of our trash cans. It's been my experience with short term rentals or VRBO's that the garage is usually used to store the owners personal property. But as we intend to stay in Sitka this won't be needed and could be used to accommodate vehicles if needed. Having 12 people I don't expect to see more than 3 vehicles at a time but can handle more if needed with the 2 car garage and 3 outside spots located on the opposite side of the house from our neighbor.

Trash: Our intention is to keep the trash can or cans inside our 1 car garage with an access door on the inside of the home. This makes it easy for the tenant to access without going outside and give us the ability to move the trash cans on trash day without entering or disturbing the tenants. Having the trash cans inside the garage also prevents bear issues in the neighborhood.