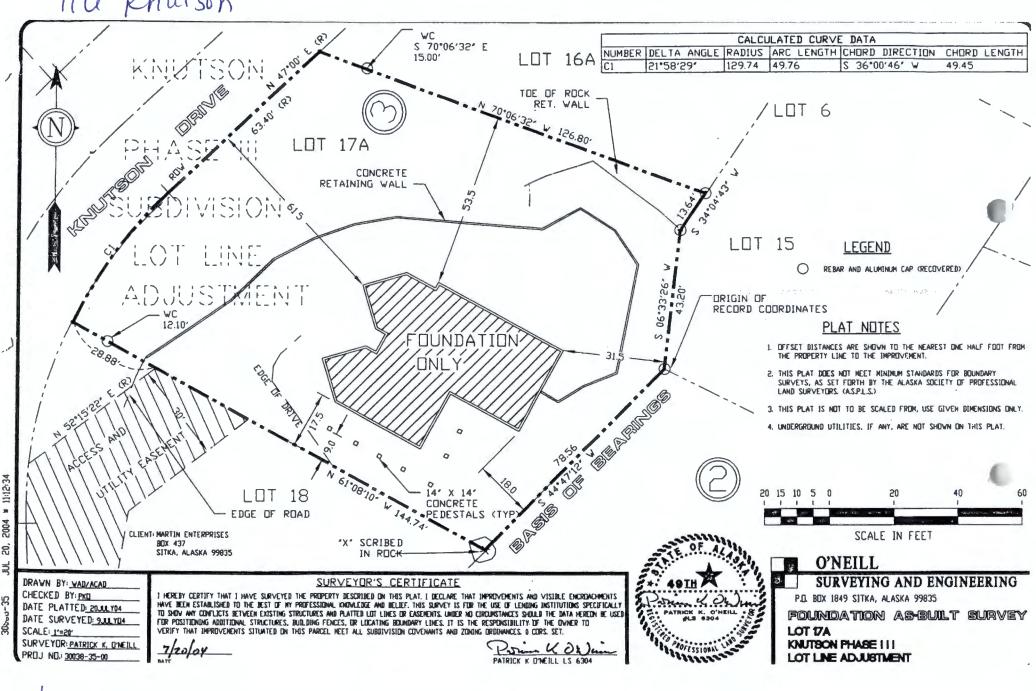

# **AGENDA ITEM:**

Case No: CUP 18-07

Proposal: Request for short-term rental at 116 Knutson Drive

Applicant: Michael Finn

Owner: Michael and Elizabeth Finn

Location: 116 Knutson Drive

Legal: Lot 17A Knutson Subdivision Phase III Lot Line Adjustment

Zone: R-2 multifamily residential district

Size: 17,324 square feet

Parcel ID: 3-1003-017
Existing Use: Residential
Adjacent Use: Residential
Utilities: Existing

Access: Knutson Drive and access easement