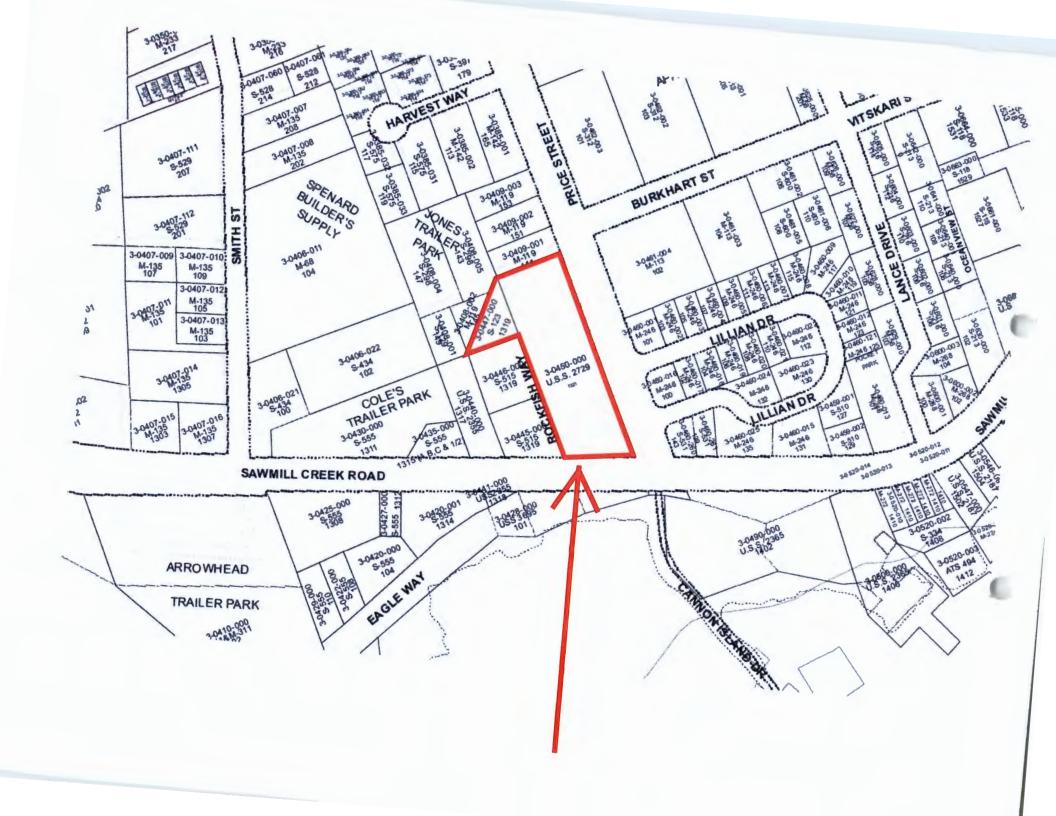

Eagle Bay Inn LLC

Location:

1319 and 1321 Sawmill Creek Road

Legal Desc.:

US Survey 2729 and Lot 3 Burkhart Subdivision Lot Line Adjustment

Zone:

C-2 general commercial mobile home district

Size:

Existing: 8706 square feet and 69,300 square feet

Proposed: 76,833 square feet

Parcel ID:

30450000, 30447000

Existing Use: Commercial, Undeveloped

Adjacent Use: Residential, Commercial, Industrial, Undeveloped

#### **BACKGROUND:**

1321 Sawmill Creek Road (SMC) was created by US Survey 2729 in 1951. The lot is currently developed as a shopping plaza with hotel, marijuana retail and cultivation establishments, restaurant, various retail shops, and professional offices. 1319 SMC was created by Burkhart Subdivision Lot Line Adjustment in 2002. The lot is currently undeveloped.

#### PROJECT DESCRIPTION:

The proposed minor subdivision is intended to join two lots in common ownership into one lot. Existing lot sizes are 8706 square feet and 69,300 square feet, both exceeding the C-2 zone's minimum lot size of 6000 square feet. Proposed lot is larger at 76,833 square feet. Access to 1321 SMC is directly from Sawmill Creek Road. Access for 1319 SMC is currently via access easement.