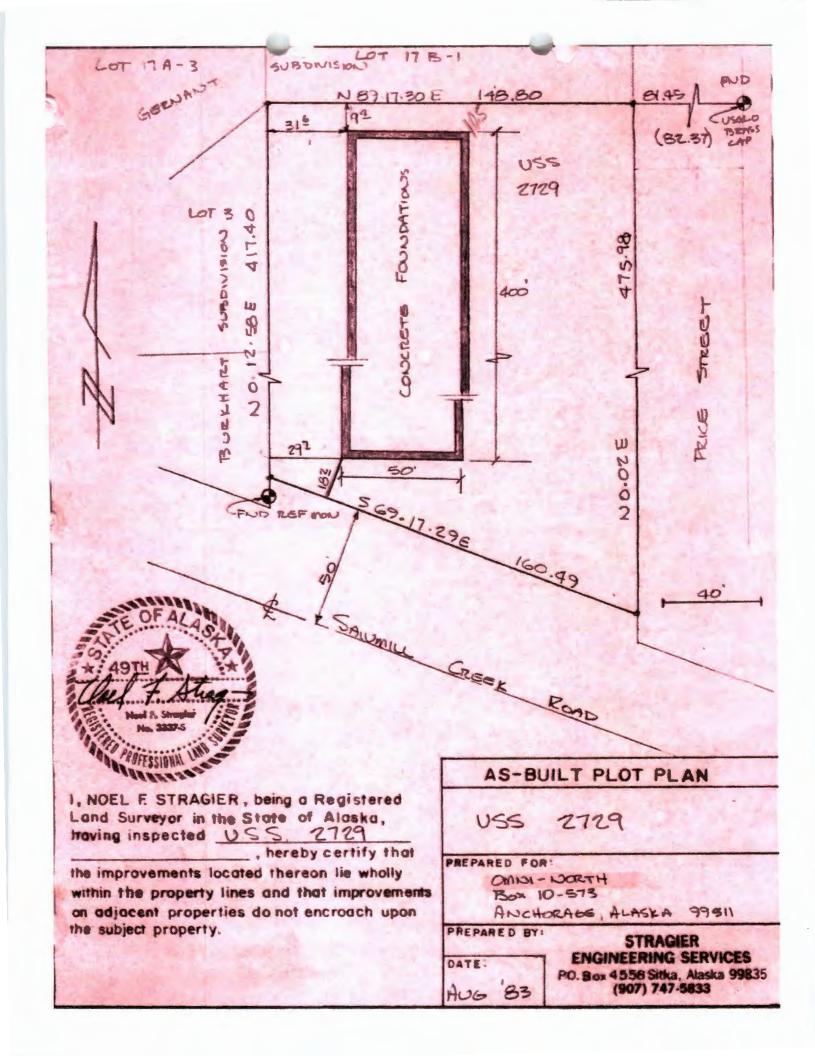

#### **BACKGROUND:**

1321 Sawmill Creek Road (SMC) was created by US Survey 2729 in 1951. The lot is currently developed as a shopping plaza with hotel, marijuana retail and cultivation establishments, restaurant, various retail shops, and professional offices. 1319 SMC was created by Burkhart Subdivision Lot Line Adjustment in 2002. The lot is currently undeveloped.

#### PROJECT DESCRIPTION:

The proposed minor subdivision is intended to join two lots in common ownership into one lot. Existing lot sizes are 8706 square feet and 69,300 square feet, both exceeding the C-2 zone's minimum lot size of 6000 square feet. Proposed lot is larger at 76,833 square feet. Access to 1321 SMC is directly from Sawmill Creek Road. Access for 1319 SMC is currently via access easement.

Lots are flat. 1319 SMC is undeveloped and 1321 SMC is developed as a shopping plaza. The triangular shape of 1319 SMC presents challenges for development. While the replat would result in an odd lot shape, it would render the land currently known as 1319 SMC more usable.

#### **ANALYSIS:**

**Site**: Proposed lot to be 76,833 square feet. Land is flat. Current lots are triangular and rectangular, and resulting lot would have an odd shape. Proposed lot would be approximately 148 feet at the most narrow width, exceeding the 60 foot minimum.