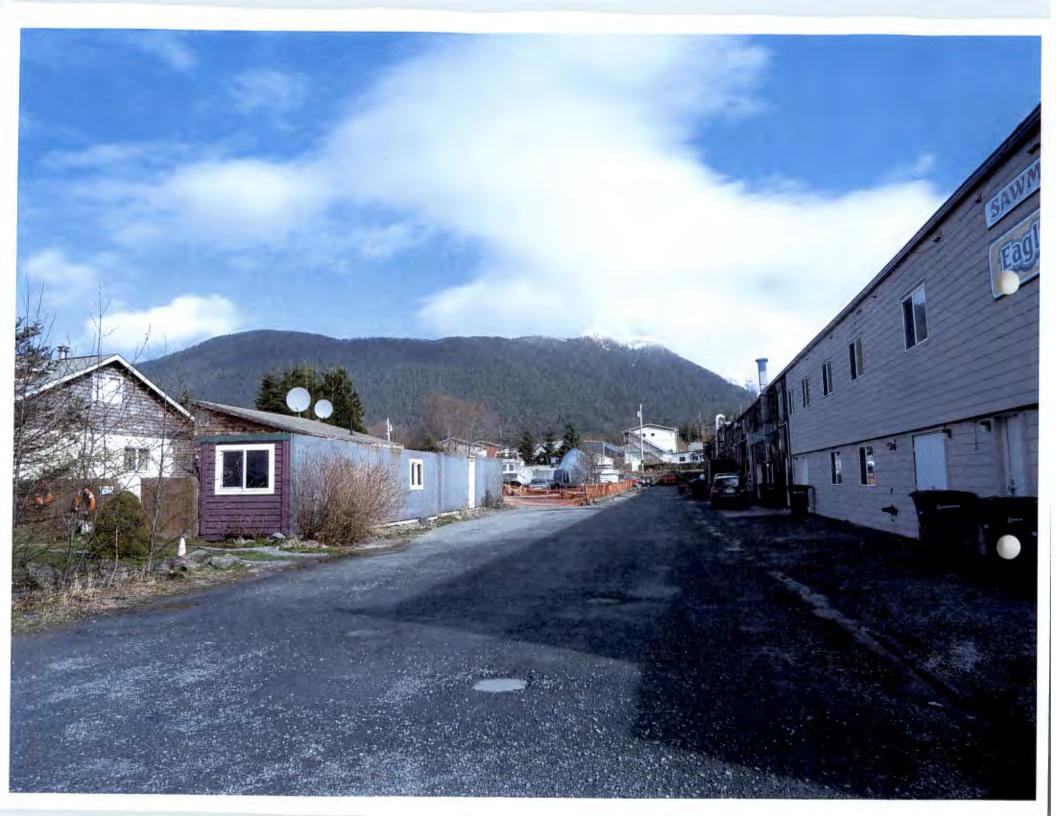

#### **BACKGROUND:**

1321 Sawmill Creek Road (SMC) was created by US Survey 2729 in 1951. The lot is currently developed as a shopping plaza with hotel, marijuana retail and cultivation establishments, restaurant, various retail shops, and professional offices. 1319 SMC was created by Burkhart Subdivision Lot Line Adjustment in 2002. The lot is currently undeveloped.

#### PROJECT DESCRIPTION:

The proposed minor subdivision is intended to join two lots in common ownership into one lot. Existing lot sizes are 8706 square feet and 69,300 square feet, both exceeding the C-2 zone's minimum lot size of 6000 square feet. Proposed lot is larger at 76,833 square feet. Access to 1321 SMC is directly from Sawmill Creek Road. Access for 1319 SMC is currently via access easement.

Lots are flat. 1319 SMC is undeveloped and 1321 SMC is developed as a shopping plaza. The triangular shape of 1319 SMC presents challenges for development. While the replat would result in an odd lot shape, it would render the land currently known as 1319 SMC more usable.