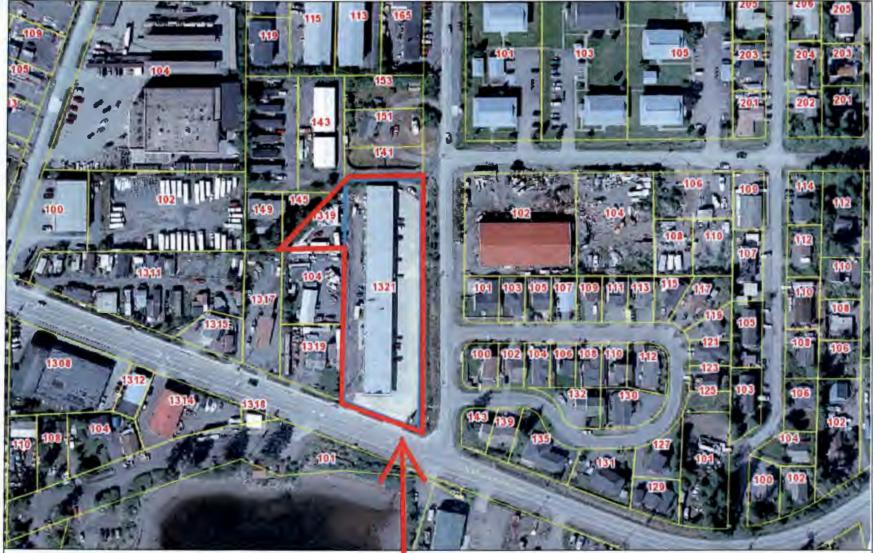

Eagle Bay Inn LLC

Location:

1319 and 1321 Sawmill Creek Road

Legal Desc.:

US Survey 2729 and Lot 3 Burkhart Subdivision Lot Line Adjustment

Zone:

C-2 general commercial mobile home district

Size:

Existing: 8706 square feet and 69,300 square feet

Proposed: 76,833 square feet

Parcel ID:

30450000, 30447000

Existing Use: Commercial, Undeveloped

Adjacent Use: Residential, Commercial, Industrial, Undeveloped

#### **BACKGROUND:**

1321 Sawmill Creek Road (SMC) was created by US Survey 2729 in 1951. The lot is currently developed as a shopping plaza with hotel, marijuana retail and cultivation establishments, restaurant, various retail shops, and professional offices. 1319 SMC was created by Burkhart Subdivision Lot Line Adjustment in 2002. The lot is currently undeveloped.

#### PROJECT DESCRIPTION:

The proposed minor subdivision is intended to join two lots in common ownership into one lot. Existing lot sizes are 8706 square feet and 69,300 square feet, both exceeding the C-2 zone's minimum lot size of 6000 square feet. Proposed lot is larger at 76,833 square feet. Access to 1321 SMC is directly from Sawmill Creek Road. Access for 1319 SMC is currently via access easement.