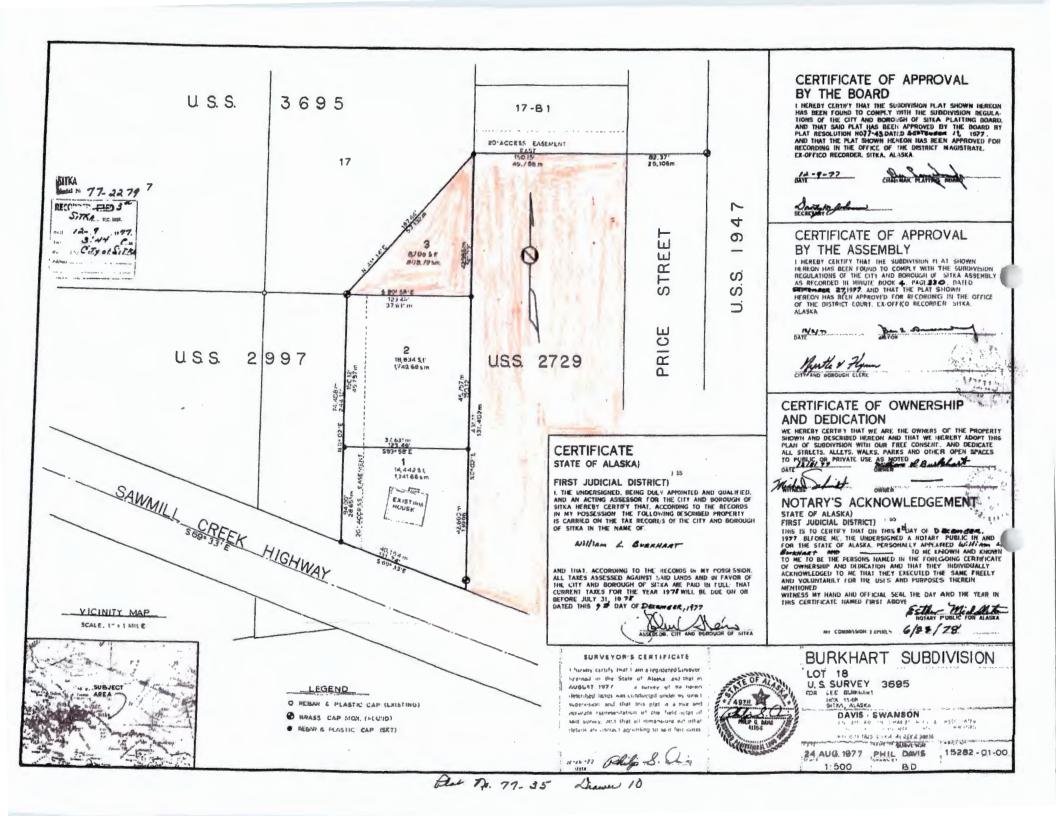

#### **BACKGROUND:**

1321 Sawmill Creek Road (SMC) was created by US Survey 2729 in 1951. The lot is currently developed as a shopping plaza with hotel, marijuana retail and cultivation establishments, restaurant, various retail shops, and professional offices. 1319 SMC was created by Burkhart Subdivision Lot Line Adjustment in 2002. The lot is currently undeveloped.

#### PROJECT DESCRIPTION:

The proposed minor subdivision is intended to join two lots in common ownership into one lot. Existing lot sizes are 8706 square feet and 69,300 square feet, both exceeding the C-2 zone's minimum lot size of 6000 square feet. Proposed lot is larger at 76,833 square feet. Access to 1321 SMC is directly from Sawmill Creek Road. Access for 1319 SMC is currently via access easement.

Lots are flat. 1319 SMC is undeveloped and 1321 SMC is developed as a shopping plaza. The triangular shape of 1319 SMC presents challenges for development. While the replat would result in an odd lot shape, it would render the land currently known as 1319 SMC more usable.

#### **ANALYSIS:**

**Site**: Proposed lot to be 76,833 square feet. Land is flat. Current lots are triangular and rectangular, and resulting lot would have an odd shape. Proposed lot would be approximately 148 feet at the most narrow width, exceeding the 60 foot minimum.