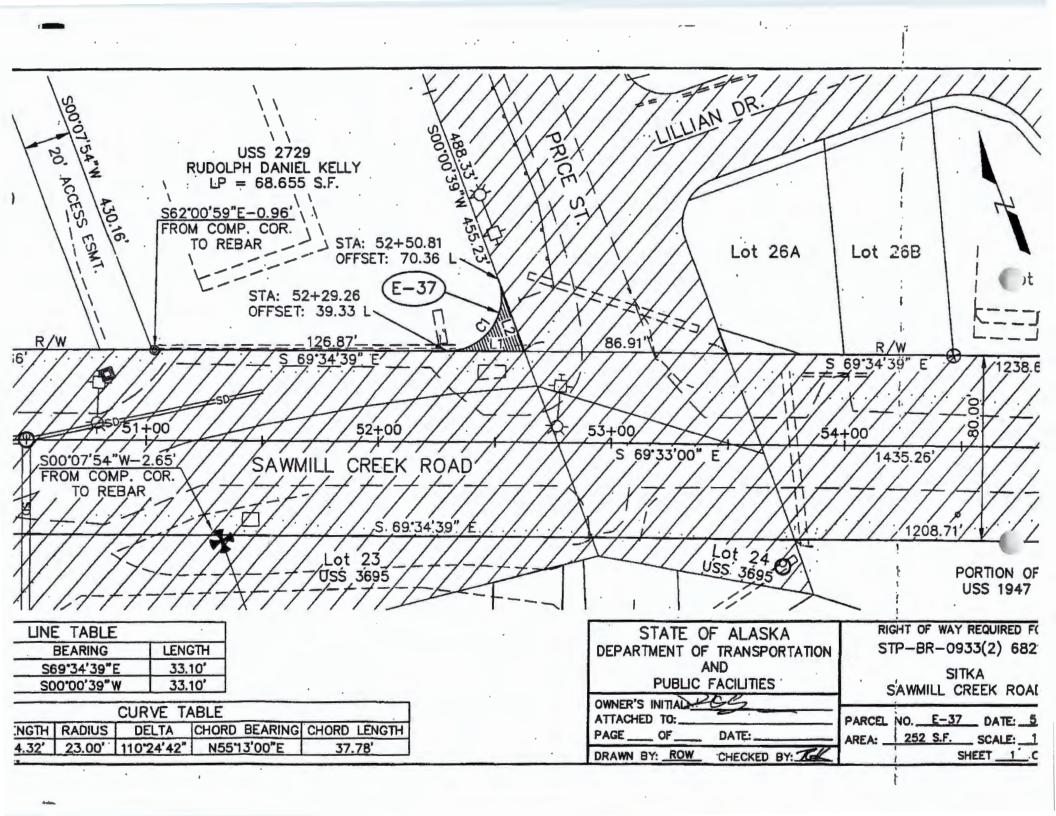

# STATE OF ALASKA DEPARTMENT OF TRANSPORTATION AND PUBLIC FACILITIES

#### **EASEMENT**

(Standard/Partial Property)

PROJECT NAME: SIT-SAWMILL CREEK ROAD

STATE PROJECT #: 68216

FEDERAL-AID PROJECT #: MGS-STP-0933(021)

PARCEL #: E-37

THE GRANTORS, Rudolph Daniel Kelly, P.O. Box 40173 Memphis, TN 38174-0173 for and in consideration of TEN DOLLARS (\$10.00), and other valuable consideration, in hand paid, convey and warrant to the STATE OF ALASKA, DEPARTMENT OF TRANSPORTATION & PUBLIC FACILITIES, 6860 Glacier Highway, Juneau, Alaska 99801-7999, its successors or assignees, a perpetual, full and unrestricted easement and right-of-way along, over, under, and across the following-described tract of land located in the State of Alaska:

Being a portion of U.S. Survey 2729, Sitka Recording District, First Judicial District, State of Alaska, Excepting therefrom that portion conveyed to the State of Alaska by right of way deed recorded March 15, 1954 in Book 10, Page 562. Also excepting therefrom any portion within the right of way of Sawmill Creek Road.

The parcel is further delineated on the plat attached hereto and made a part hereof as page 3 of this instrument and designated as Parcel No. E-37. Said parcel, containing <u>251</u> (square feet), more or less, in addition to existing right-of-way, is hereby conveyed to the State of Alaska, Department of Transportation and Public Facilities for the purpose(s) of: to establish and maintain a highway, utility and drainage corridor to be constructed and installed, maintained or replaced into perpetuity.