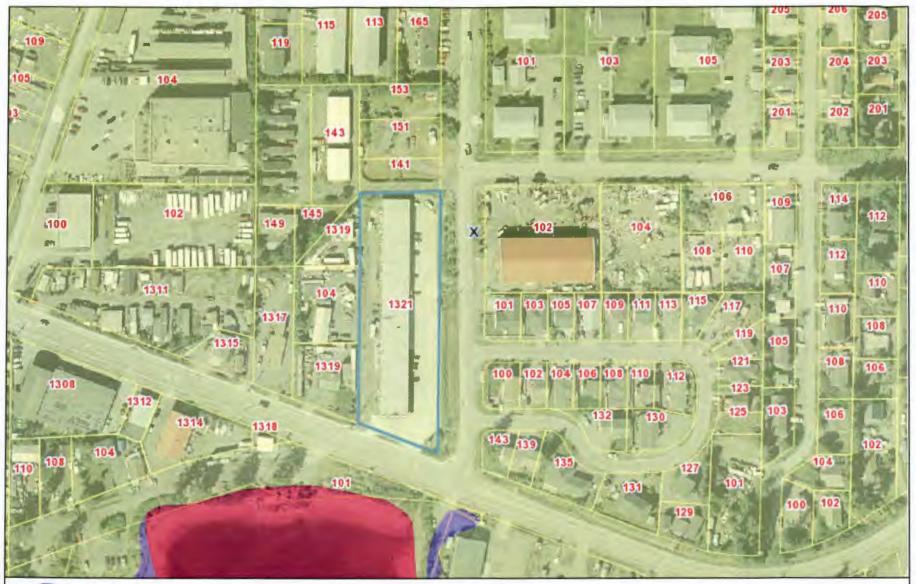

Eagle Bay Inn LLC

Location:

1319 and 1321 Sawmill Creek Road

Legal Desc.:

US Survey 2729 and Lot 3 Burkhart Subdivision Lot Line Adjustment

Zone:

C-2 general commercial mobile home district

Size:

Existing: 8706 square feet and 69,300 square feet

Proposed: 76,833 square feet

Parcel ID:

30450000, 30447000

Existing Use: Commercial, Undeveloped

Adjacent Use: Residential, Commercial, Industrial, Undeveloped

#### **BACKGROUND:**

1321 Sawmill Creek Road (SMC) was created by US Survey 2729 in 1951. The lot is currently developed as a shopping plaza with hotel, marijuana retail and cultivation establishments, restaurant, various retail shops, and professional offices. 1319 SMC was created by Burkhart Subdivision Lot Line Adjustment in 2002. The lot is currently undeveloped.

#### PROJECT DESCRIPTION:

The proposed minor subdivision is intended to join two lots in common ownership into one lot. Existing lot sizes are 8706 square feet and 69,300 square feet, both exceeding the C-2 zone's minimum lot size of 6000 square feet. Proposed lot is larger at 76,833 square feet. Access to 1321 SMC is directly from Sawmill Creek Road. Access for 1319 SMC is currently via access easement.

Lots are flat. 1319 SMC is undeveloped and 1321 SMC is developed as a shopping plaza. The triangular shape of 1319 SMC presents challenges for development. While the replat would result in an odd lot shape, it would render the land currently known as 1319 SMC more usable.

#### **ANALYSIS:**

**Site**: Proposed lot to be 76,833 square feet. Land is flat. Current lots are triangular and rectangular, and resulting lot would have an odd shape. Proposed lot would be approximately 148 feet at the most narrow width, exceeding the 60 foot minimum.