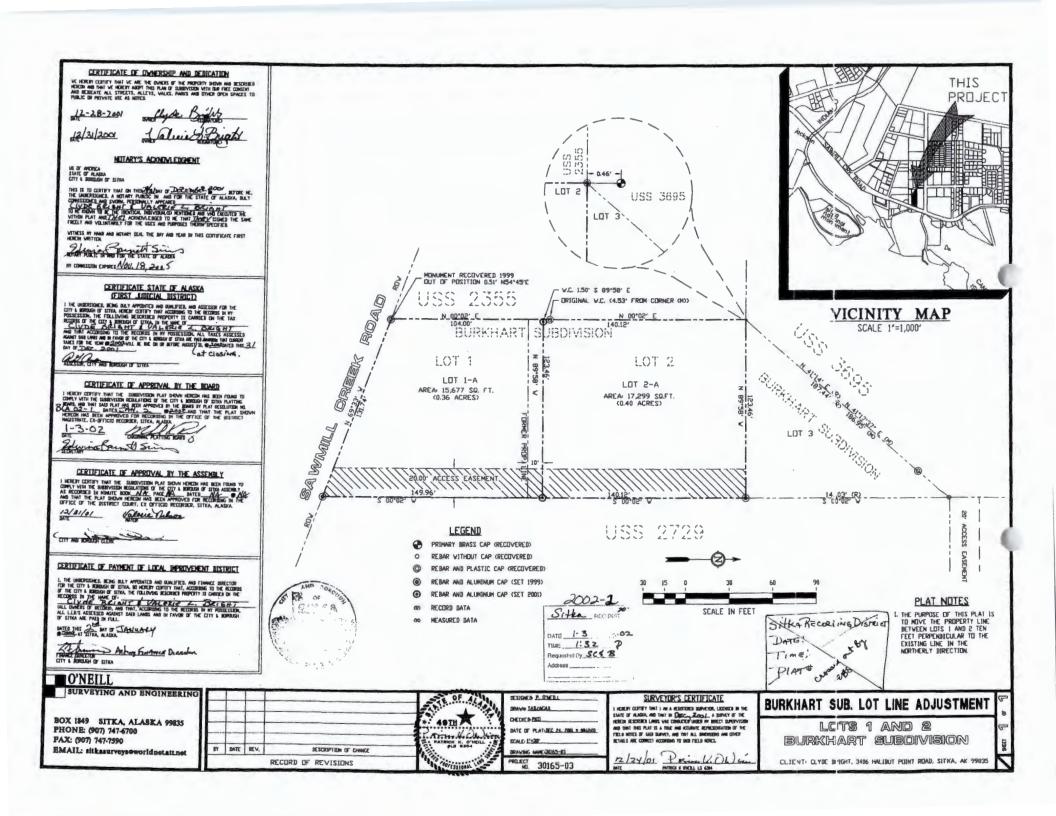

#### **BACKGROUND:**

1321 Sawmill Creek Road (SMC) was created by US Survey 2729 in 1951. The lot is currently developed as a shopping plaza with hotel, marijuana retail and cultivation establishments, restaurant, various retail shops, and professional offices. 1319 SMC was created by Burkhart Subdivision Lot Line Adjustment in 2002. The lot is currently undeveloped.

#### PROJECT DESCRIPTION:

The proposed minor subdivision is intended to join two lots in common ownership into one lot. Existing lot sizes are 8706 square feet and 69,300 square feet, both exceeding the C-2 zone's minimum lot size of 6000 square feet. Proposed lot is larger at 76,833 square feet. Access to 1321 SMC is directly from Sawmill Creek Road. Access for 1319 SMC is currently via access easement.

Lots are flat. 1319 SMC is undeveloped and 1321 SMC is developed as a shopping plaza. The triangular shape of 1319 SMC presents challenges for development. While the replat would result in an odd lot shape, it would render the land currently known as 1319 SMC more usable.

#### **ANALYSIS:**

**Site**: Proposed lot to be 76,833 square feet. Land is flat. Current lots are triangular and rectangular, and resulting lot would have an odd shape. Proposed lot would be approximately 148 feet at the most narrow width, exceeding the 60 foot minimum.