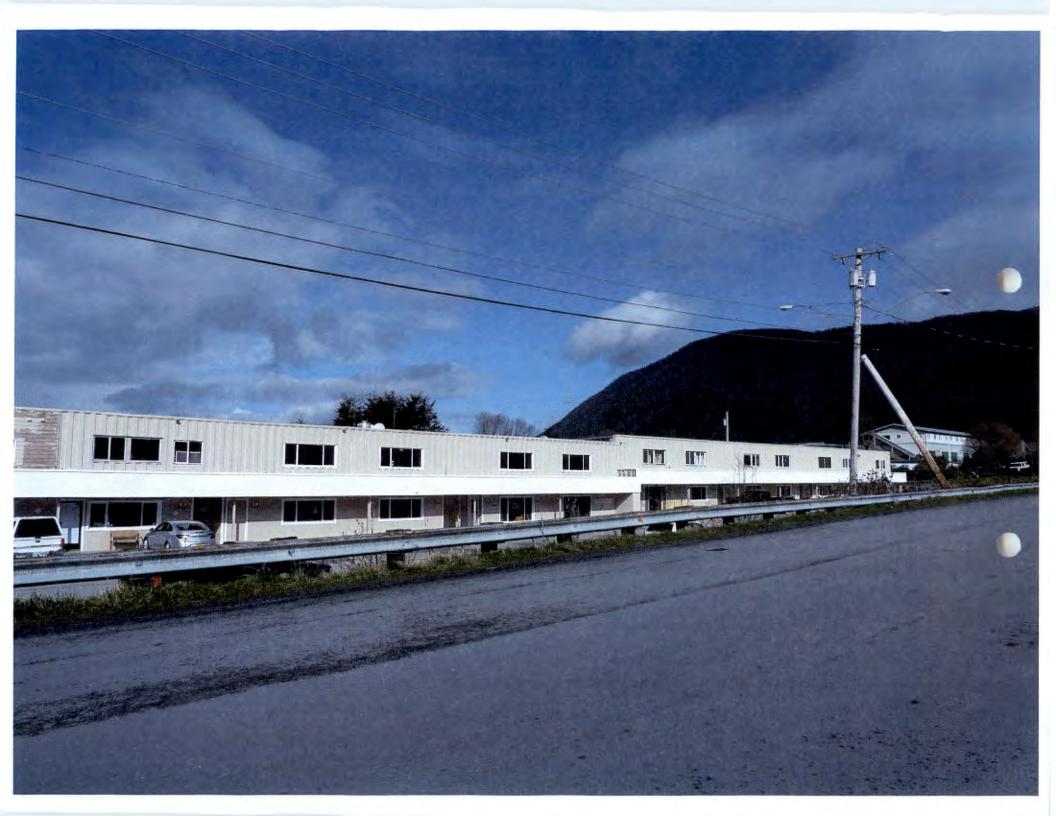

#### **BACKGROUND:**

1321 Sawmill Creek Road (SMC) was created by US Survey 2729 in 1951. The lot is currently developed as a shopping plaza with hotel, marijuana retail and cultivation establishments, restaurant, various retail shops, and professional offices. 1319 SMC was created by Burkhart Subdivision Lot Line Adjustment in 2002. The lot is currently undeveloped.

#### PROJECT DESCRIPTION:

The proposed minor subdivision is intended to join two lots in common ownership into one lot. Existing lot sizes are 8706 square feet and 69,300 square feet, both exceeding the C-2 zone's minimum lot size of 6000 square feet. Proposed lot is larger at 76,833 square feet. Access to 1321 SMC is directly from Sawmill Creek Road. Access for 1319 SMC is currently via access easement.

Lots are flat. 1319 SMC is undeveloped and 1321 SMC is developed as a shopping plaza. The triangular shape of 1319 SMC presents challenges for development. While the replat would result in an odd lot shape, it would render the land currently known as 1319 SMC more usable.