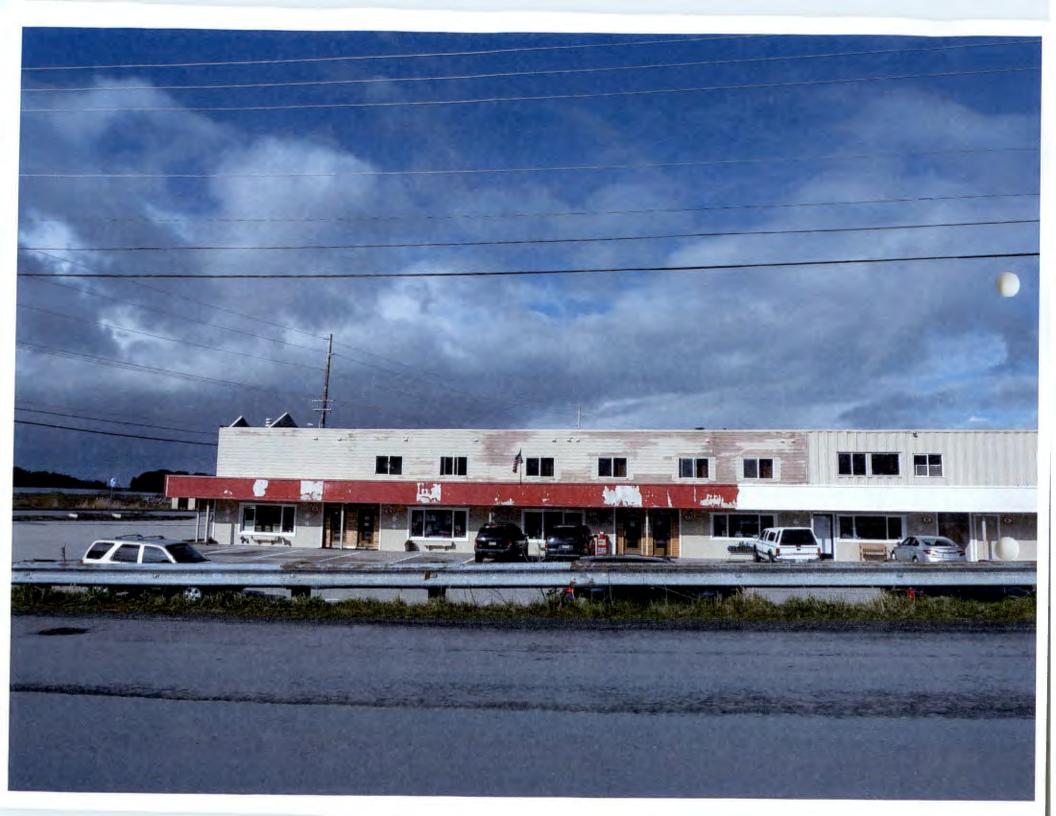

#### **BACKGROUND:**

1321 Sawmill Creek Road (SMC) was created by US Survey 2729 in 1951. The lot is currently developed as a shopping plaza with hotel, marijuana retail and cultivation establishments, restaurant, various retail shops, and professional offices. 1319 SMC was created by Burkhart Subdivision Lot Line Adjustment in 2002. The lot is currently undeveloped.

#### PROJECT DESCRIPTION:

The proposed minor subdivision is intended to join two lots in common ownership into one lot. Existing lot sizes are 8706 square feet and 69,300 square feet, both exceeding the C-2 zone's minimum lot size of 6000 square feet. Proposed lot is larger at 76,833 square feet. Access to 1321 SMC is directly from Sawmill Creek Road. Access for 1319 SMC is currently via access easement.

Lots are flat. 1319 SMC is undeveloped and 1321 SMC is developed as a shopping plaza. The triangular shape of 1319 SMC presents challenges for development. While the replat would result in an odd lot shape, it would render the land currently known as 1319 SMC more usable.