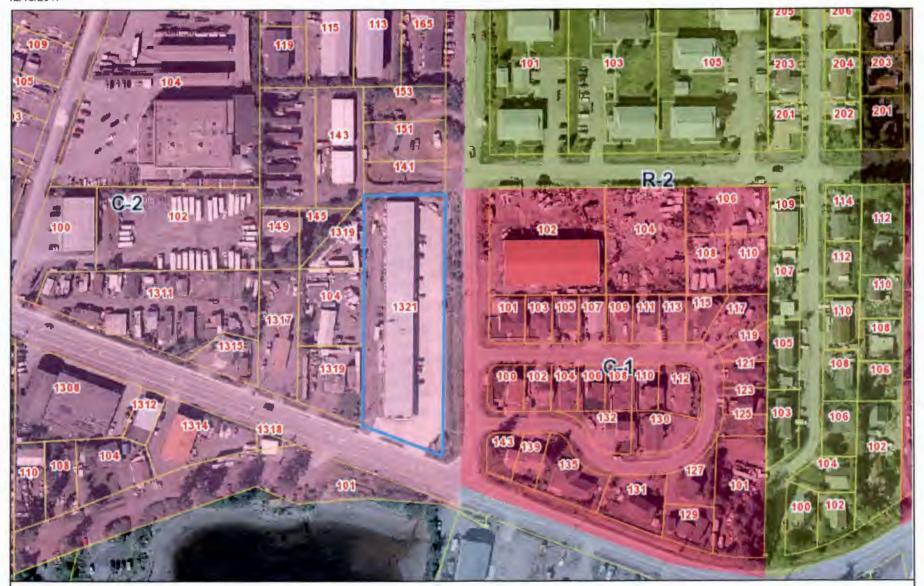

Eagle Bay Inn LLC

Location:

1319 and 1321 Sawmill Creek Road

Legal Desc.:

US Survey 2729 and Lot 3 Burkhart Subdivision Lot Line Adjustment

Zone:

C-2 general commercial mobile home district

Size:

Existing: 8706 square feet and 69,300 square feet

Proposed: 76,833 square feet

Parcel ID:

30450000, 30447000

Existing Use: Commercial, Undeveloped

Adjacent Use: Residential, Commercial, Industrial, Undeveloped

#### Title 22

22.16.080 C-1 general commercial district or C-2 general commercial mobile home district.

A. Intent. The general <u>commercial</u> district is intended to be served by major essential utilities and to include those areas which are heavily dependent upon vehicular access. The district is intended for those areas surrounding major intersections where <u>personal services</u>, convenience goods and auto-related service facilities are desirable and appropriate land uses. The extension of the general <u>commercial</u> district along the roads in a strip fashion is to be discouraged.