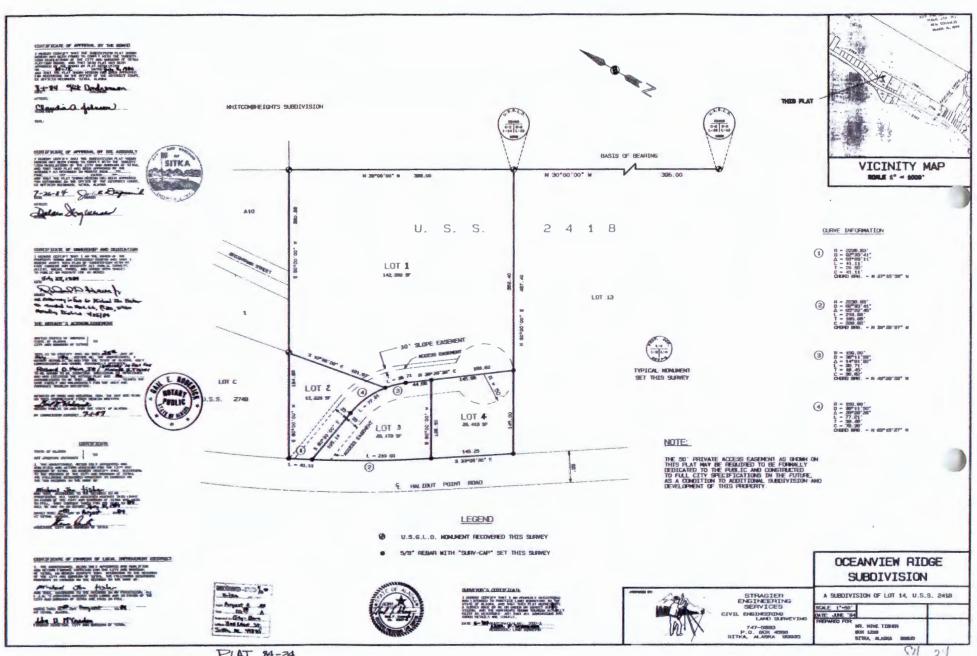

#### **BACKGROUND:**

Plat 84-24 was recorded August 2, 1984 for the Oceanview Ridge Subdivision, which subdivided Lot 14 of the USS 2418 into 4 lots. Lot 1 of the Oceanview Ridge Subdivision is proposing an additional 4 lot minor subdivision on a separate agenda item. Lot 13 of USS 2418 is proposing a 2 lot minor subdivision on a separate agenda item.