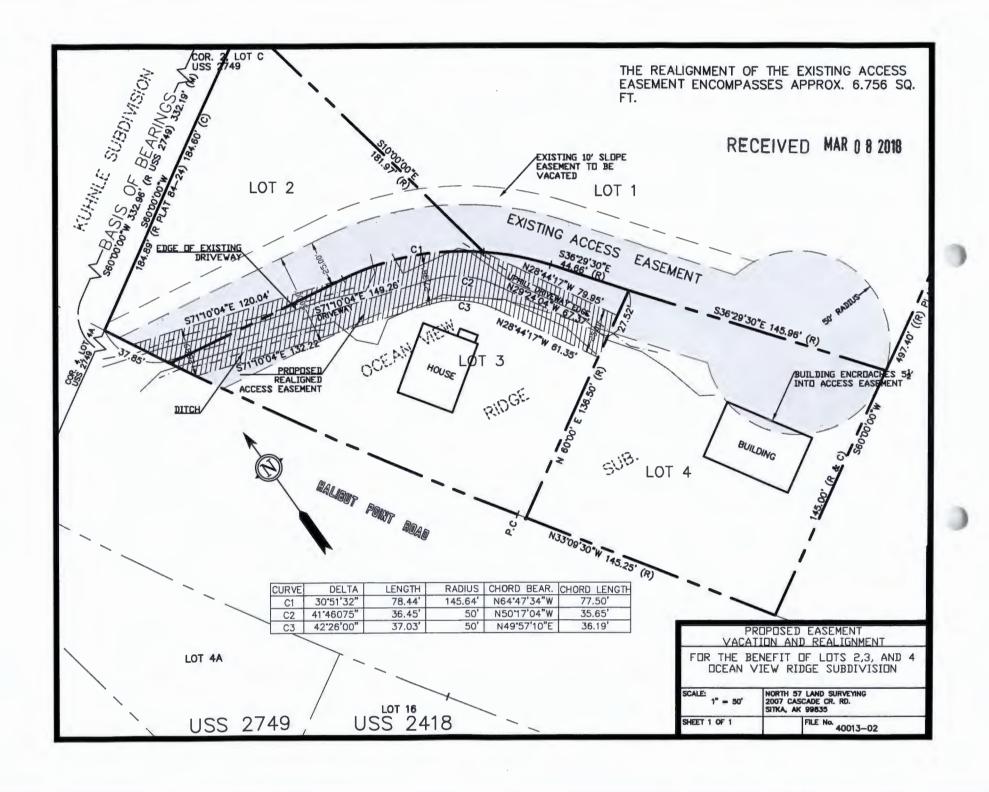

#### PROJECT DESCRIPTION:

The request is to vacate a platted private access drive that was platted as a cul-de-sac 50 feet wide with a 50 foot radius, but was never fully developed and more homes were built encroaching into the right of way, which impacts their ability to sell and creates legal risk. In essence, the request is to solve this mistake. One note: this ROW should have never been platted due to lack of practical development and topography. This is an example to consider for Licari and Tisher for the other agenda items.

The proposed access easement is approximately at least 25 feet wide and varies slightly in width due to existing development. As proposed (and as built) it would no longer serve Lot 1. There is no information as to ownership agreement, maintenance, access, nor utilities.

#### **Subdivision Development Standards**

Maximum grade for access easements shall not exceed 20% in any case and shall only exceed 15% in exceptional cases. The applicant should submit verification from a registered land surveyor to verify the slope of the easement.<sup>2</sup>