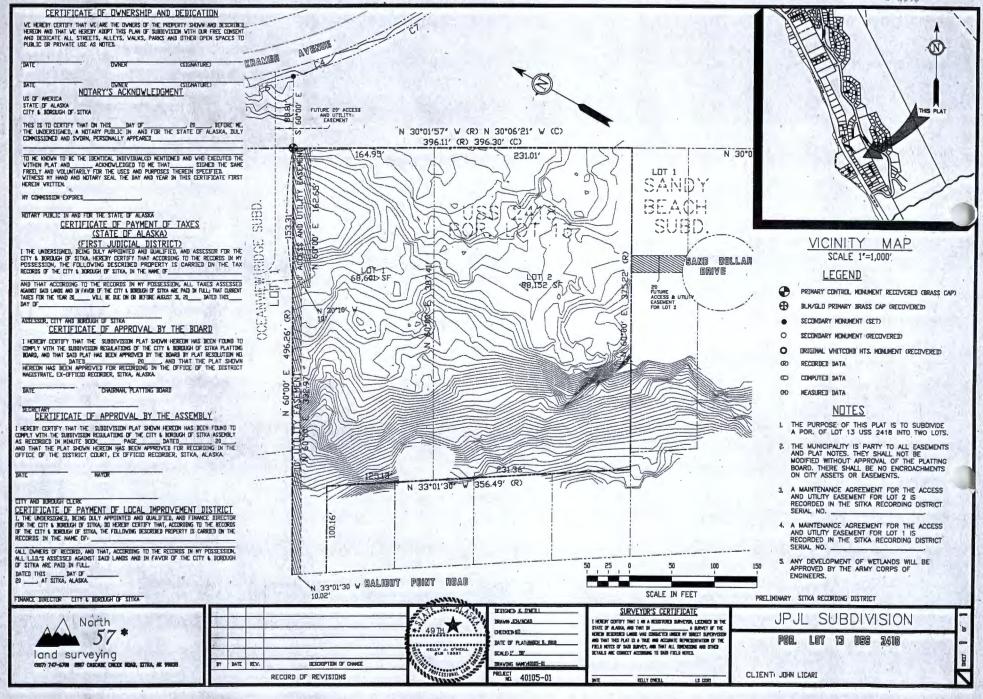

#### **BACKGROUND:**

Plat 84-24 was recorded August 2, 1984 for the Oceanview Ridge Subdivision, which subdivided Lot 14 of the USS 2418 into 4 lots. Lot 1 of the Oceanview Ridge Subdivision is proposing an additional 4 lot minor subdivision on a separate agenda item. Lot 13 of USS 2418 is proposing a 2 lot minor subdivision on a separate agenda item.