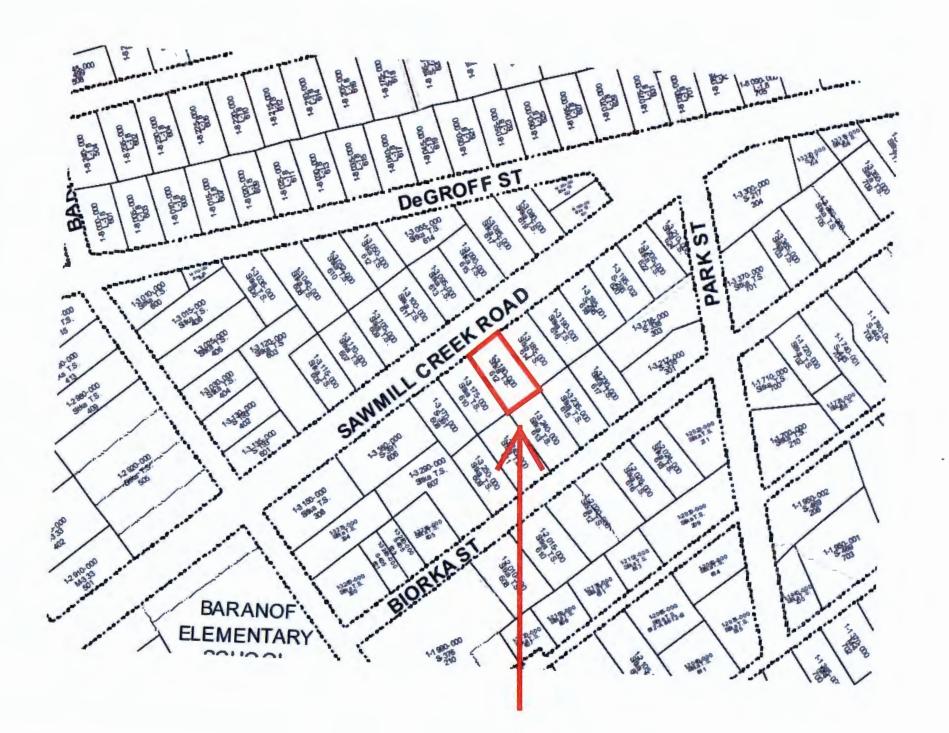

**ATTACHMENTS** 

Attachment A: Vicinity Map

Attachment B: Aerial Vicinity Map

Attachment C: Zoning Map

Attachment D: Site Plan

Attachment E: Subdivision Plat

Attachment F: Parcel Pictures

Attachment G: Application

### **BACKGROUND**

The existing lot at 612 Sawmill Creek Road resulted from US Survey 1474 in 1924. The property is currently developed with a single family structure. Adjacent lots are residential in use.