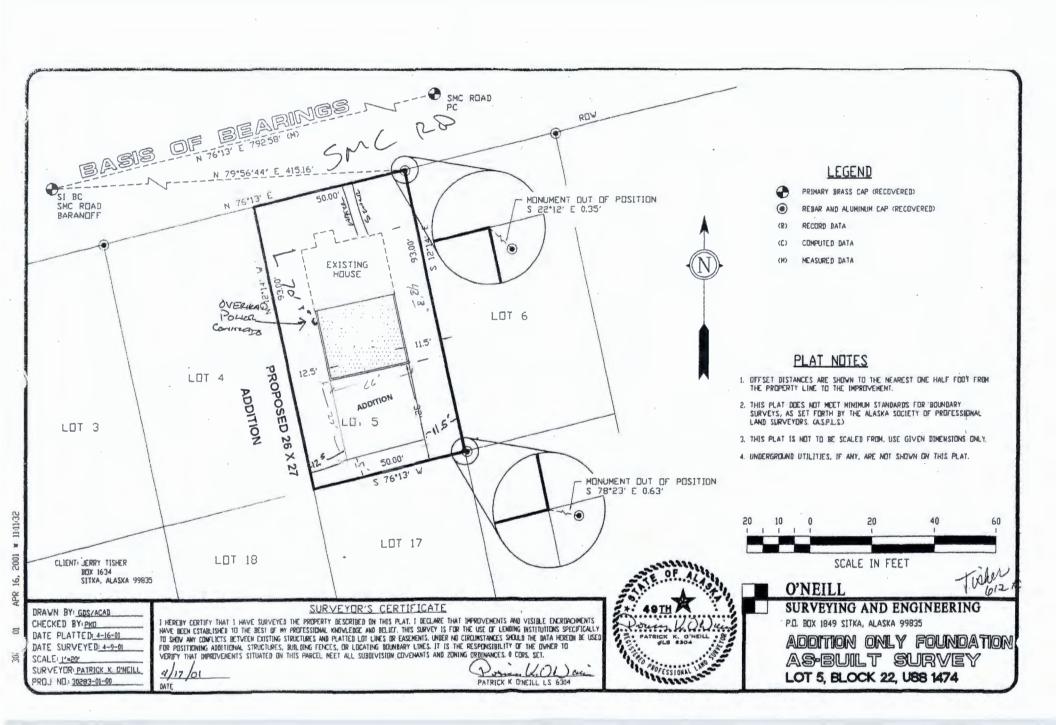

Owner:

Michael Sibavan

Location:

612 Sawmill Creek Road

Legal:

Lot 5 Block 22 US Survey 1474

Zone:

R-1 single family and duplex residential district

### **BACKGROUND**

The existing lot at 612 Sawmill Creek Road resulted from US Survey 1474 in 1924. The property is currently developed with a single family structure. Adjacent lots are residential in use.

### PROJECT DESCRIPTION

The variance request is for the reduction in the rear setback from 10 feet to 5 feet and the increase in lot coverage from 35% to 45% for the construction of a 26 foot by 27 foot house expansion with garage on a 4648 square foot lot. The property currently has a single-family house, shed, awning, and tarp carport. The owner reports that his growing family necessitates additional bedrooms.

The largest hypothetical structure of that could be built on this lot within setbacks would constitute a 56% lot coverage.

The minimum setbacks in the R-1 zone are 20 feet on the front, 10 feet on the rear, and 8 feet on the sides.<sup>1</sup> The side setback requirement for this lot is 5 feet, as the lot is less than 60 feet wide. Setbacks are measured from property lines to eaves, gutters, and drip lines.

# **Recommended Motions:** (two motions - read and voted upon separately)

- 1) I move to adopt and approve the required findings for major structures or expansions as discussed in the staff report.
- 2) I move to approve the **modified** variance request for 612 Sawmill Creek Road. The request is for the reduction in the rear setback from 10 feet to **8** feet and the increase in lot coverage from 35% to 45% for the construction of a house expansion with garage on a 4648 square foot lot. The property is also known as Lot 5 Block 22 US Survey 1474. The request is filed by Zach Porter. The owner of record is Michael Sibayan.