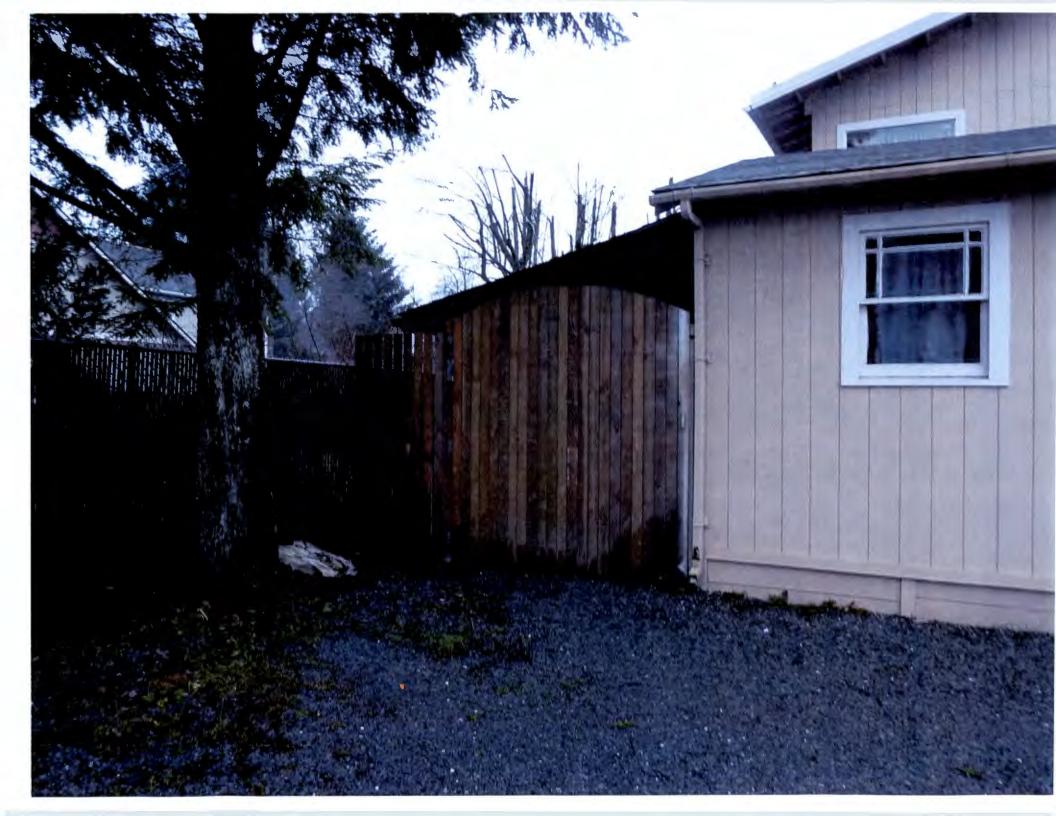

**ATTACHMENTS** 

Attachment A: Vicinity Map

Attachment B: Aerial Vicinity Map

Attachment C: Zoning Map

Attachment D: Site Plan

Attachment E: Subdivision Plat

Attachment F: Parcel Pictures

Attachment G: Application

In 2002, a variance was granted for the reduction in the side setback from 8 feet to 2 feet and the rear setback from 10 feet to 2 feet for a shed, storage, and a hot tub cover. These structures currently exist. If this proposal is approved, the shed and tarp storage will be removed.