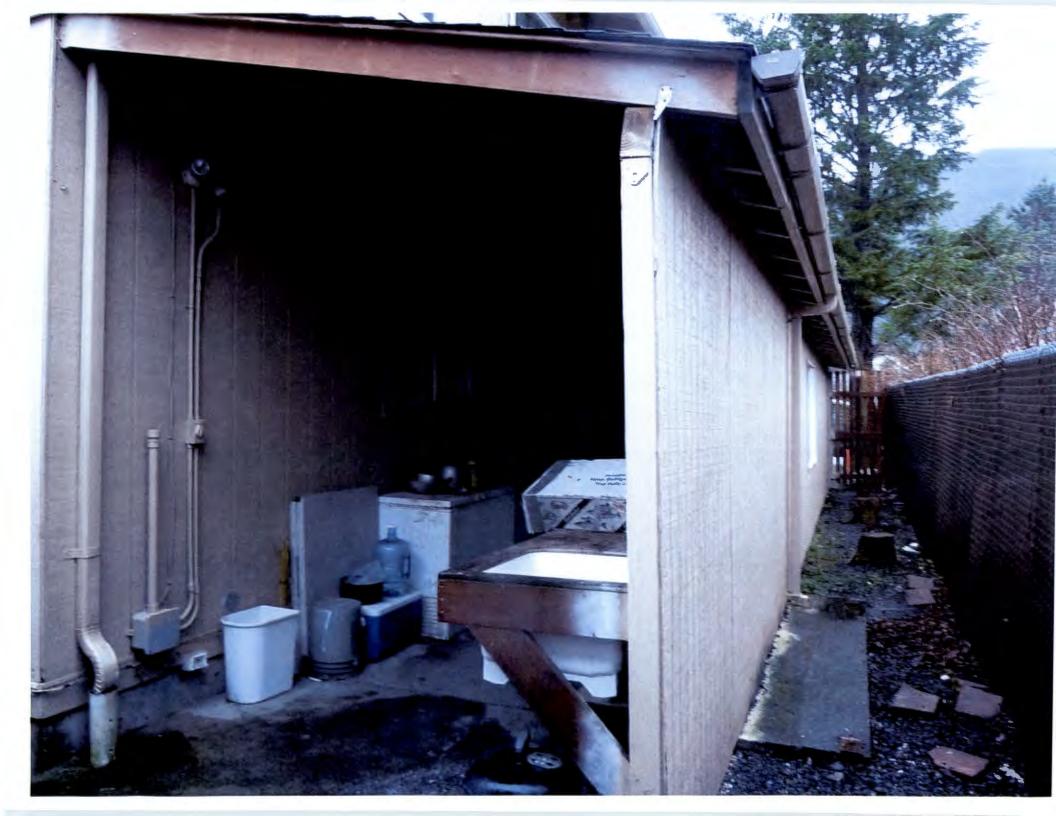

**ATTACHMENTS** 

Attachment A: Vicinity Map

Attachment B: Aerial Vicinity Map

Attachment C: Zoning Map

Attachment D: Site Plan

Attachment E: Subdivision Plat

Attachment F: Parcel Pictures

Attachment G: Application

In 2002, a variance was granted for the reduction in the side setback from 8 feet to 2 feet and the rear setback from 10 feet to 2 feet for a shed, storage, and a hot tub cover. These structures currently exist. If this proposal is approved, the shed and tarp storage will be removed.

### PROJECT DESCRIPTION

The variance request is for the reduction in the rear setback from 10 feet to 5 feet and the increase in lot coverage from 35% to 45% for the construction of a 26 foot by 27 foot house expansion with garage on a 4648 square foot lot. The property currently has a single-family house, shed, awning, and tarp carport. The owner reports that his growing family necessitates additional bedrooms.