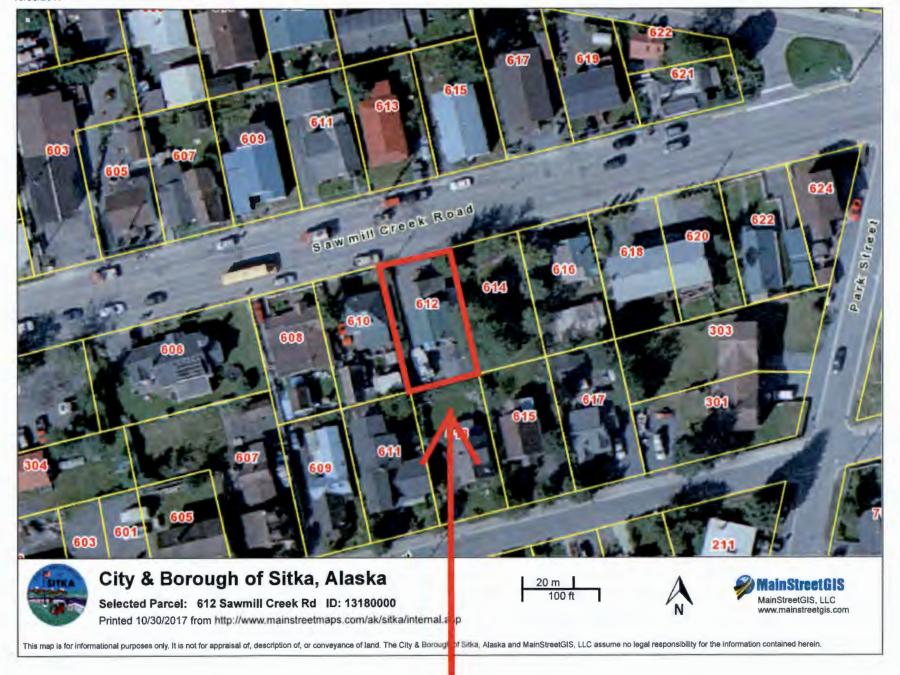

**ATTACHMENTS** 

Attachment A: Vicinity Map

Attachment B: Aerial Vicinity Map

Attachment C: Zoning Map

Attachment D: Site Plan

Attachment E: Subdivision Plat

Attachment F: Parcel Pictures

Attachment G: Application

Owner:

Michael Sibavan

Location:

612 Sawmill Creek Road

Legal:

Lot 5 Block 22 US Survey 1474

Zone:

R-1 single family and duplex residential district

Size:

4648 square feet

Parcel ID:

1-3180-000

Existing Use: Residential

Adjacent Use: Residential

Utilities:

Existing