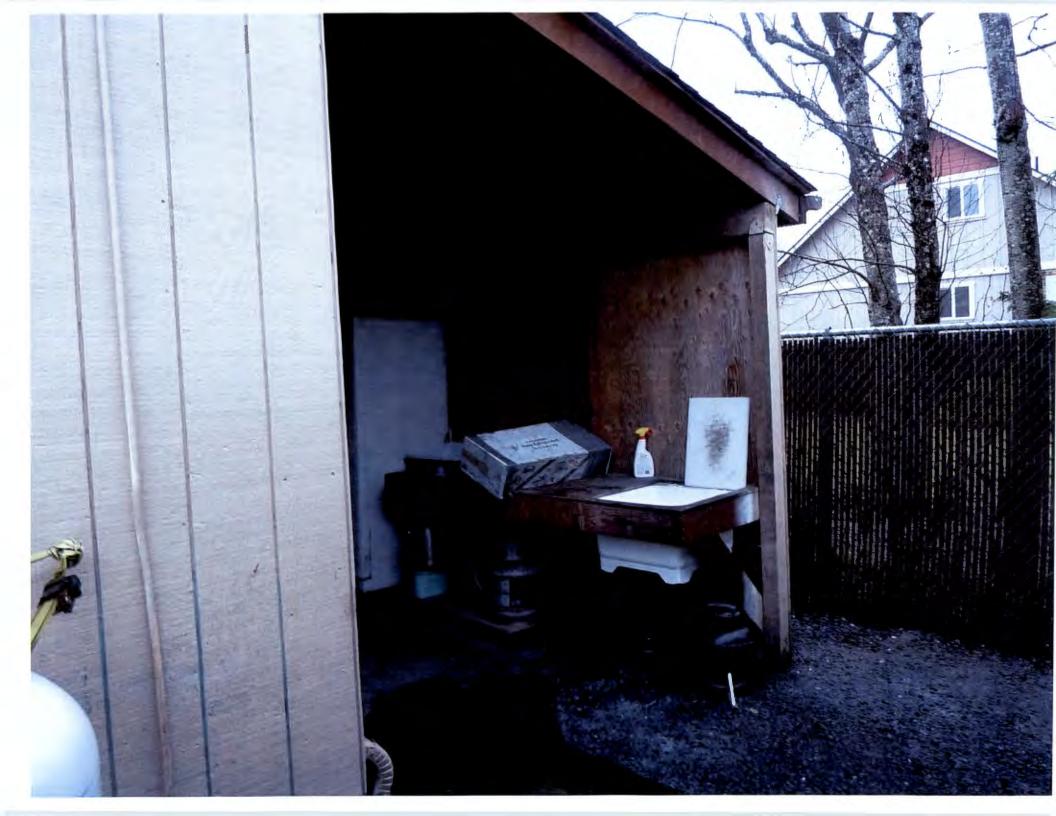

**ATTACHMENTS** 

Attachment A: Vicinity Map

Attachment B: Aerial Vicinity Map

Attachment C: Zoning Map

Attachment D: Site Plan

Attachment E: Subdivision Plat

Attachment F: Parcel Pictures

Attachment G: Application

In 2002, a variance was granted for the reduction in the side setback from 8 feet to 2 feet and the rear setback from 10 feet to 2 feet for a shed, storage, and a hot tub cover. These structures currently exist. If this proposal is approved, the shed and tarp storage will be removed.

### PROJECT DESCRIPTION

The variance request is for the reduction in the rear setback from 10 feet to 5 feet and the increase in lot coverage from 35% to 45% for the construction of a 26 foot by 27 foot house expansion with garage on a 4648 square foot lot. The property currently has a single-family house, shed, awning, and tarp carport. The owner reports that his growing family necessitates additional bedrooms.