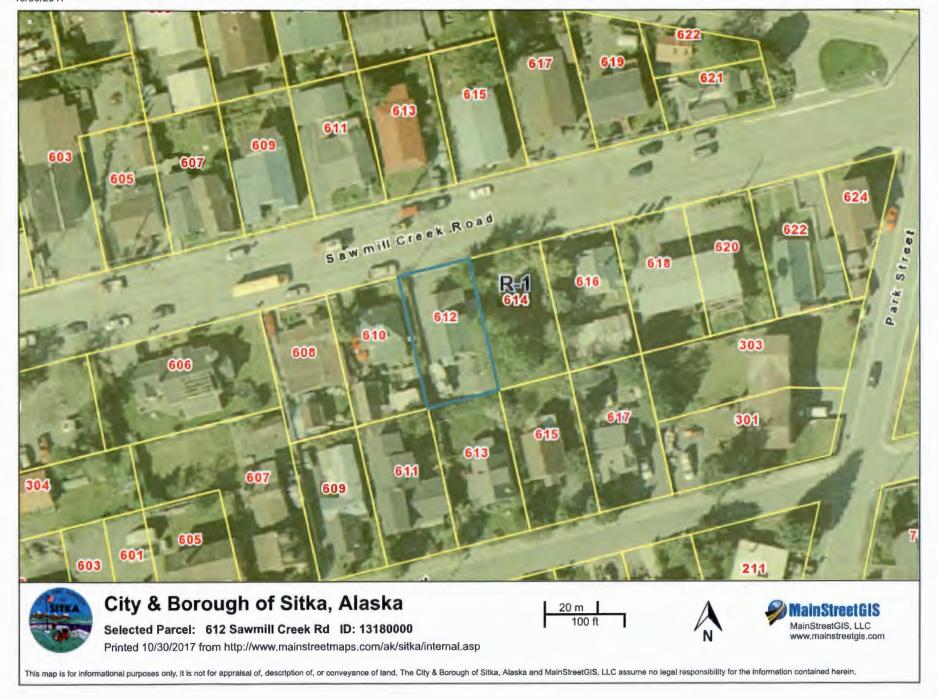

**ATTACHMENTS** 

Attachment A: Vicinity Map

Attachment B: Aerial Vicinity Map

Attachment C: Zoning Map

Attachment D: Site Plan

Attachment E: Subdivision Plat

Attachment F: Parcel Pictures

Attachment G: Application

# **ANALYSIS**

**Project / Site:** The project area is primarily flat. The lot is 4648 square feet, approximately 58% of the 8000 square foot minimum requirement currently found in code.

**Zone: R-1**: Intent. This zone is intended to provide for primarily for single-family and duplex residences at moderate densities.<sup>2</sup>