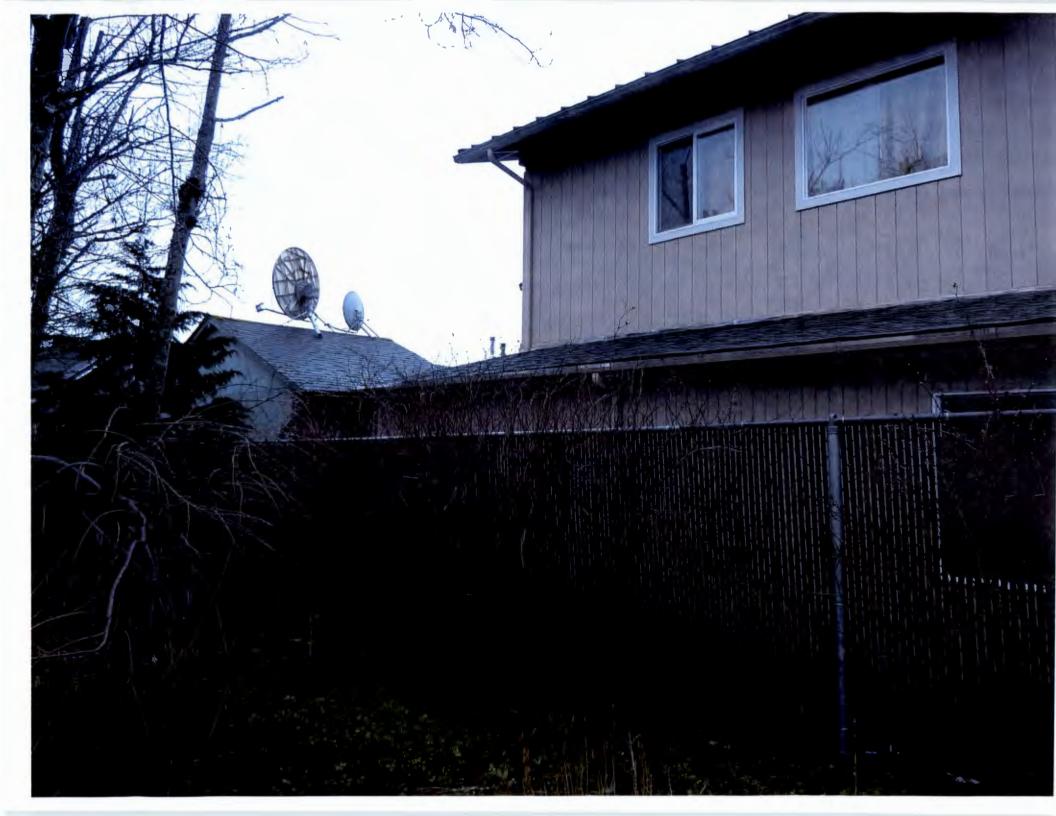

**ATTACHMENTS** 

Attachment A: Vicinity Map

Attachment B: Aerial Vicinity Map

Attachment C: Zoning Map

Attachment D: Site Plan

Attachment E: Subdivision Plat

Attachment F: Parcel Pictures

Attachment G: Application

### PROJECT DESCRIPTION

The variance request is for the reduction in the rear setback from 10 feet to 5 feet and the increase in lot coverage from 35% to 45% for the construction of a 26 foot by 27 foot house expansion with garage on a 4648 square foot lot. The property currently has a single-family house, shed, awning, and tarp carport. The owner reports that his growing family necessitates additional bedrooms.