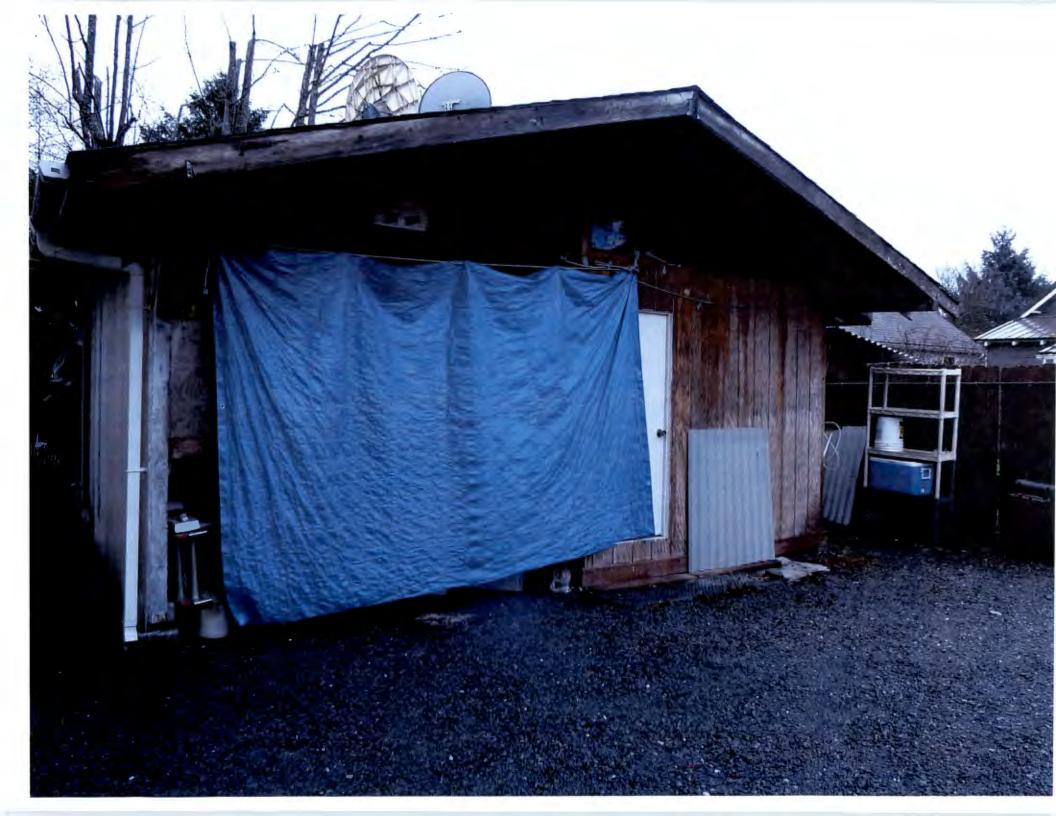

In 2002, a variance was granted for the reduction in the side setback from 8 feet to 2 feet and the rear setback from 10 feet to 2 feet for a shed, storage, and a hot tub cover. These structures currently exist. If this proposal is approved, the shed and tarp storage will be removed.

### PROJECT DESCRIPTION

The variance request is for the reduction in the rear setback from 10 feet to 5 feet and the increase in lot coverage from 35% to 45% for the construction of a 26 foot by 27 foot house expansion with garage on a 4648 square foot lot. The property currently has a single-family house, shed, awning, and tarp carport. The owner reports that his growing family necessitates additional bedrooms.