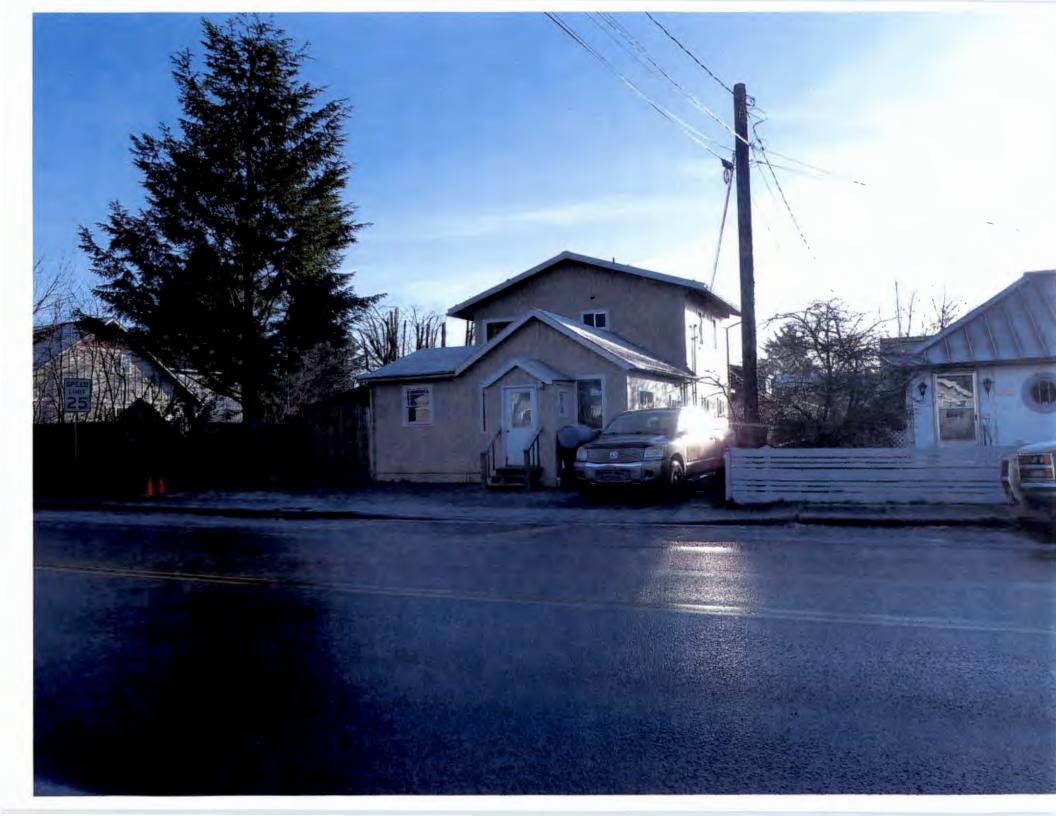

**ATTACHMENTS** 

Attachment A: Vicinity Map

Attachment B: Aerial Vicinity Map

Attachment C: Zoning Map

Attachment D: Site Plan

Attachment E: Subdivision Plat

Attachment F: Parcel Pictures

Attachment G: Application

### **BACKGROUND**

The existing lot at 612 Sawmill Creek Road resulted from US Survey 1474 in 1924. The property is currently developed with a single family structure. Adjacent lots are residential in use.

### PROJECT DESCRIPTION

The variance request is for the reduction in the rear setback from 10 feet to 5 feet and the increase in lot coverage from 35% to 45% for the construction of a 26 foot by 27 foot house expansion with garage on a 4648 square foot lot. The property currently has a single-family house, shed, awning, and tarp carport. The owner reports that his growing family necessitates additional bedrooms.