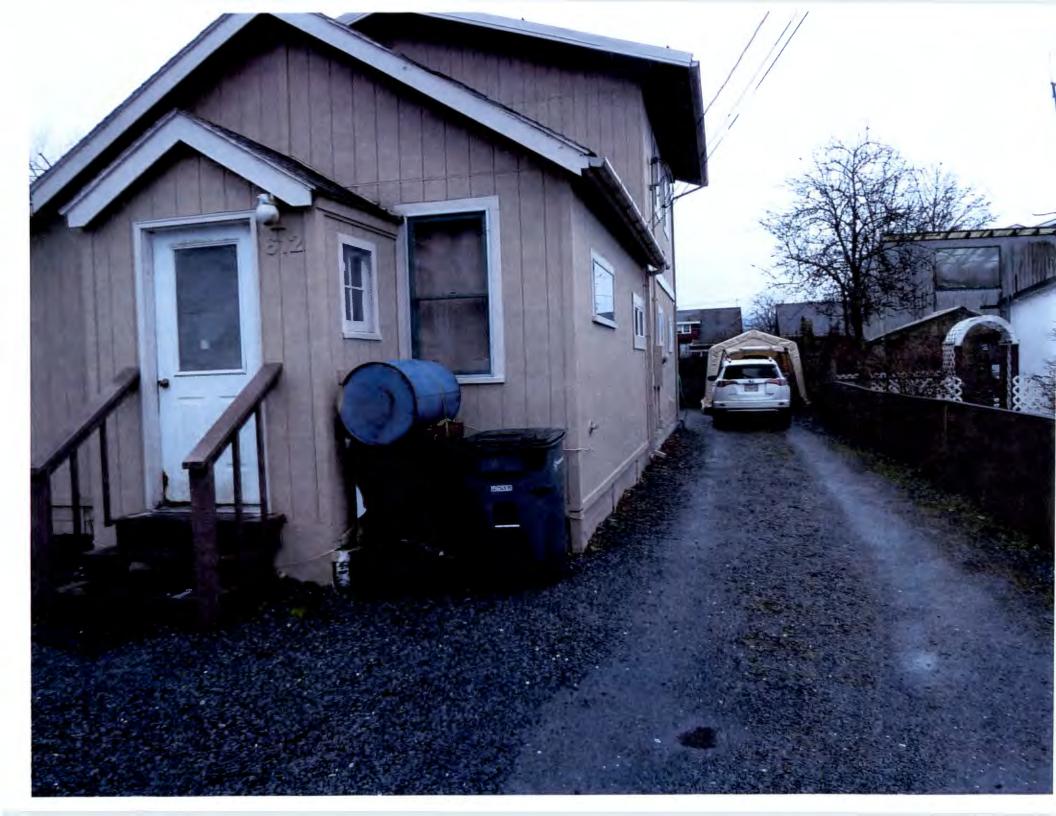

**ATTACHMENTS** 

Attachment A: Vicinity Map

Attachment B: Aerial Vicinity Map

Attachment C: Zoning Map

Attachment D: Site Plan

Attachment E: Subdivision Plat

Attachment F: Parcel Pictures

Attachment G: Application

In 2002, a variance was granted for the reduction in the side setback from 8 feet to 2 feet and the rear setback from 10 feet to 2 feet for a shed, storage, and a hot tub cover. These structures currently exist. If this proposal is approved, the shed and tarp storage will be removed.

### PROJECT DESCRIPTION

The variance request is for the reduction in the rear setback from 10 feet to 5 feet and the increase in lot coverage from 35% to 45% for the construction of a 26 foot by 27 foot house expansion with garage on a 4648 square foot lot. The property currently has a single-family house, shed, awning, and tarp carport. The owner reports that his growing family necessitates additional bedrooms.