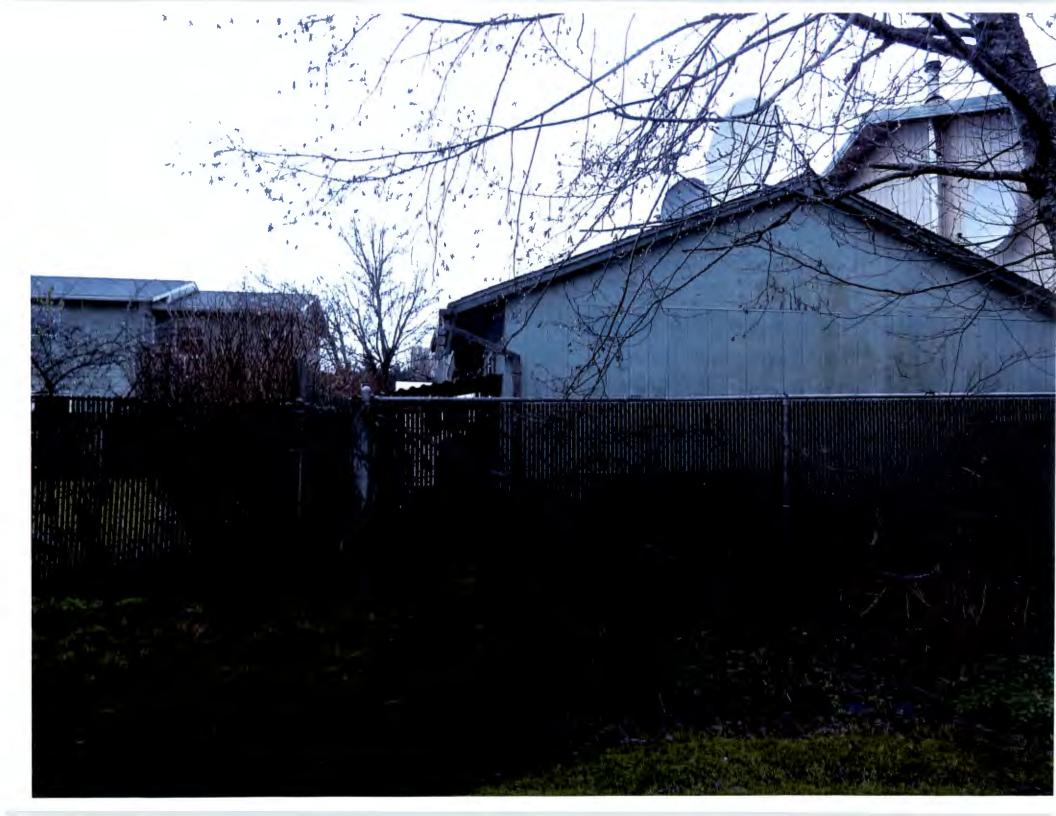

**ATTACHMENTS** 

Attachment A: Vicinity Map

Attachment B: Aerial Vicinity Map

Attachment C: Zoning Map

Attachment D: Site Plan

Attachment E: Subdivision Plat

Attachment F: Parcel Pictures

Attachment G: Application

### PROJECT DESCRIPTION

The variance request is for the reduction in the rear setback from 10 feet to 5 feet and the increase in lot coverage from 35% to 45% for the construction of a 26 foot by 27 foot house expansion with garage on a 4648 square foot lot. The property currently has a single-family house, shed, awning, and tarp carport. The owner reports that his growing family necessitates additional bedrooms.