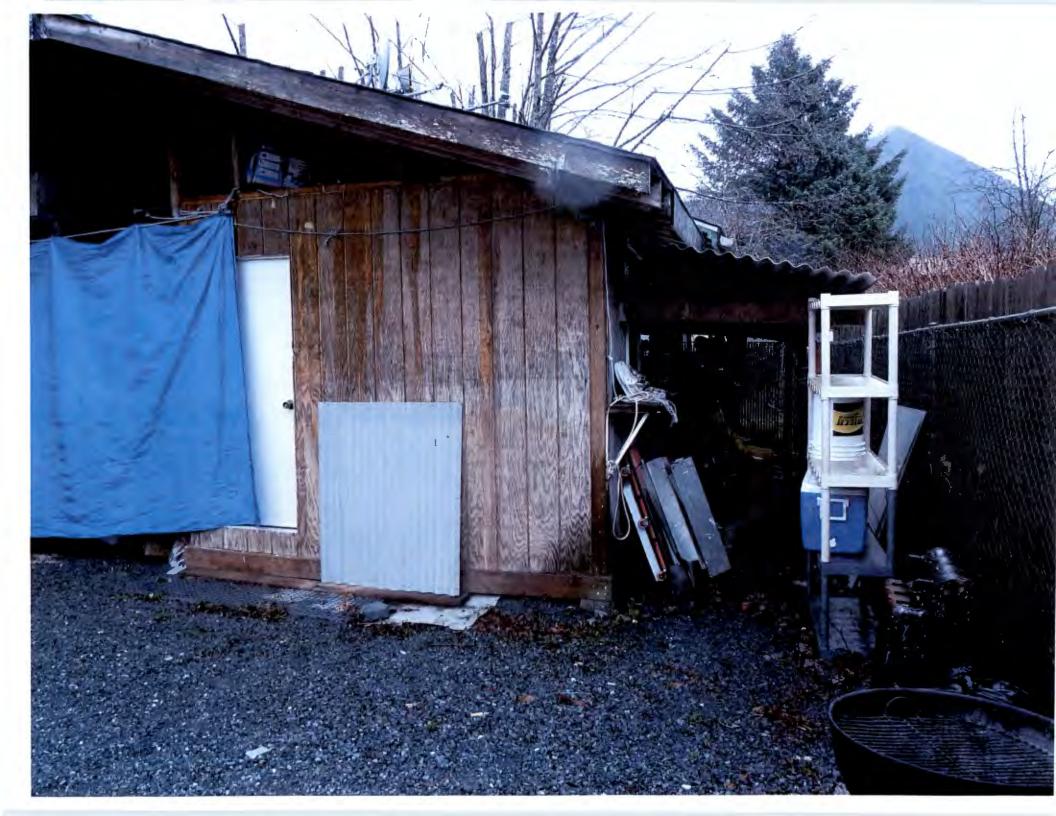

In 2002, a variance was granted for the reduction in the side setback from 8 feet to 2 feet and the rear setback from 10 feet to 2 feet for a shed, storage, and a hot tub cover. These structures currently exist. If this proposal is approved, the shed and tarp storage will be removed.

### PROJECT DESCRIPTION

The variance request is for the reduction in the rear setback from 10 feet to 5 feet and the increase in lot coverage from 35% to 45% for the construction of a 26 foot by 27 foot house expansion with garage on a 4648 square foot lot. The property currently has a single-family house, shed, awning, and tarp carport. The owner reports that his growing family necessitates additional bedrooms.