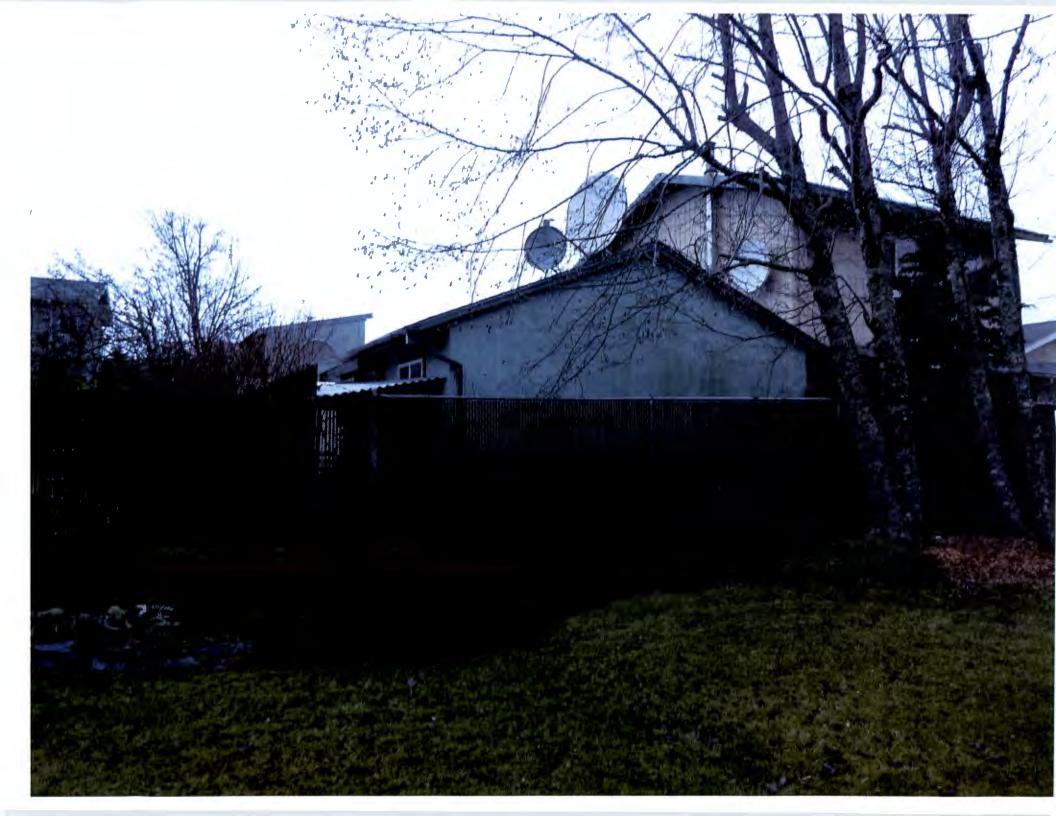

**ATTACHMENTS** 

Attachment A: Vicinity Map

Attachment B: Aerial Vicinity Map

Attachment C: Zoning Map

Attachment D: Site Plan

Attachment E: Subdivision Plat

Attachment F: Parcel Pictures

Attachment G: Application

### PROJECT DESCRIPTION

The variance request is for the reduction in the rear setback from 10 feet to 5 feet and the increase in lot coverage from 35% to 45% for the construction of a 26 foot by 27 foot house expansion with garage on a 4648 square foot lot. The property currently has a single-family house, shed, awning, and tarp carport. The owner reports that his growing family necessitates additional bedrooms.