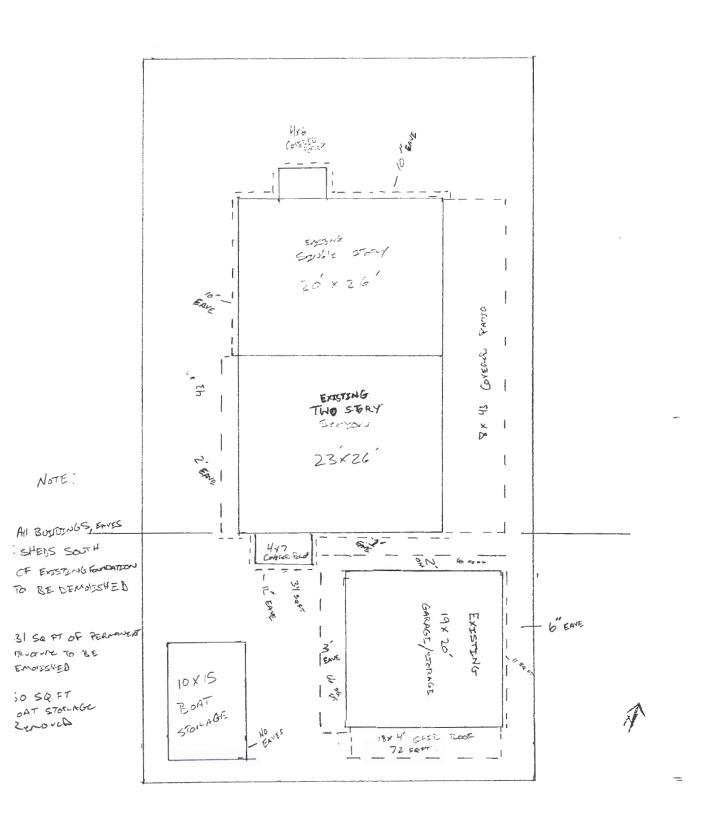

In 2002, a variance was granted for the reduction in the side setback from 8 feet to 2 feet and the rear setback from 10 feet to 2 feet for a shed, storage, and a hot tub cover. These structures currently exist. If this proposal is approved, the shed and tarp storage will be removed.

### PROJECT DESCRIPTION

The variance request is for the reduction in the rear setback from 10 feet to 5 feet and the increase in lot coverage from 35% to 45% for the construction of a 26 foot by 27 foot house expansion with garage on a 4648 square foot lot. The property currently has a single-family house, shed, awning, and tarp carport. The owner reports that his growing family necessitates additional bedrooms.

#### **DESCRIPTION OF REQUEST**

Requesting a reduction in the rear set back from 10' to 5', and the lot coverage from 35% to 45%.

This is to accommodate a 26' x 27' garage with space for 2 future bedrooms above. The reason for this request is the Sibayan Family has been growing, and Michael and his wife are now both caring for their aging parents who are living with them, and now that they are expecting another child more space has become a necessity.

The proposed addition will be the same width and height as the existing structure, and the roof line will match the existing structure as well.

Parcel ID: 1-2015-000 Chinalski, Adam Chinalski, Kris 2176 Halibut Point Rd Sitka AK 99835