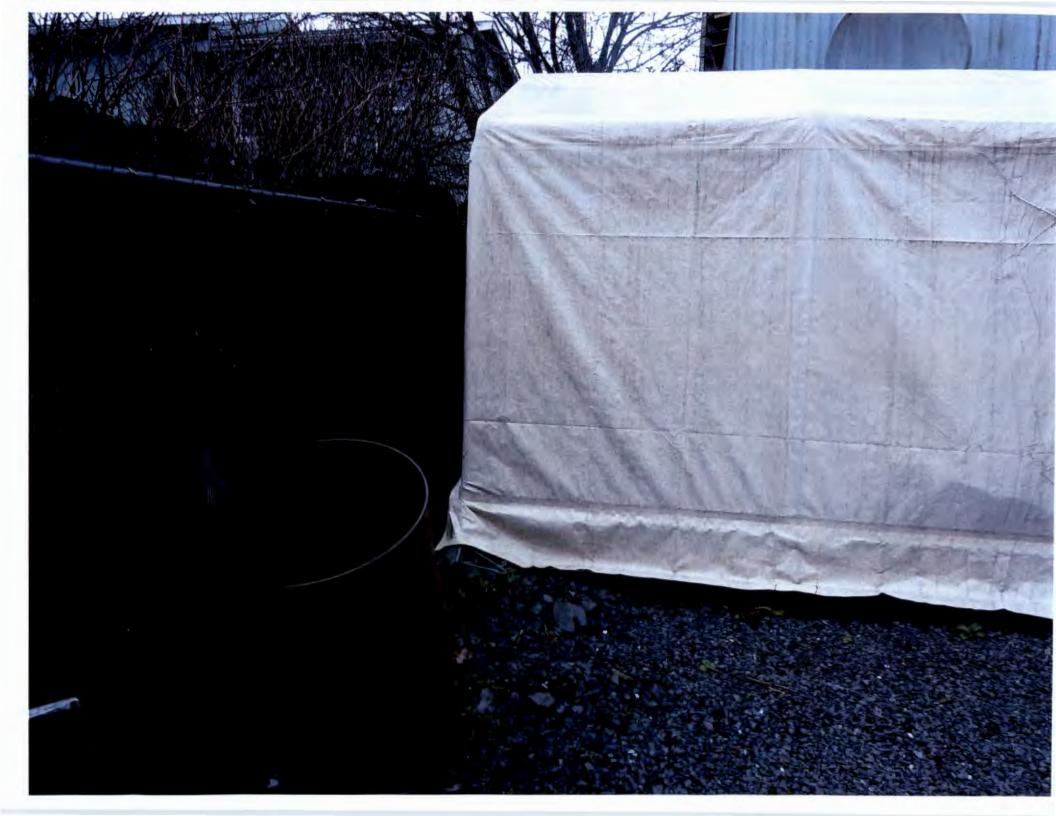

In 2002, a variance was granted for the reduction in the side setback from 8 feet to 2 feet and the rear setback from 10 feet to 2 feet for a shed, storage, and a hot tub cover. These structures currently exist. If this proposal is approved, the shed and tarp storage will be removed.