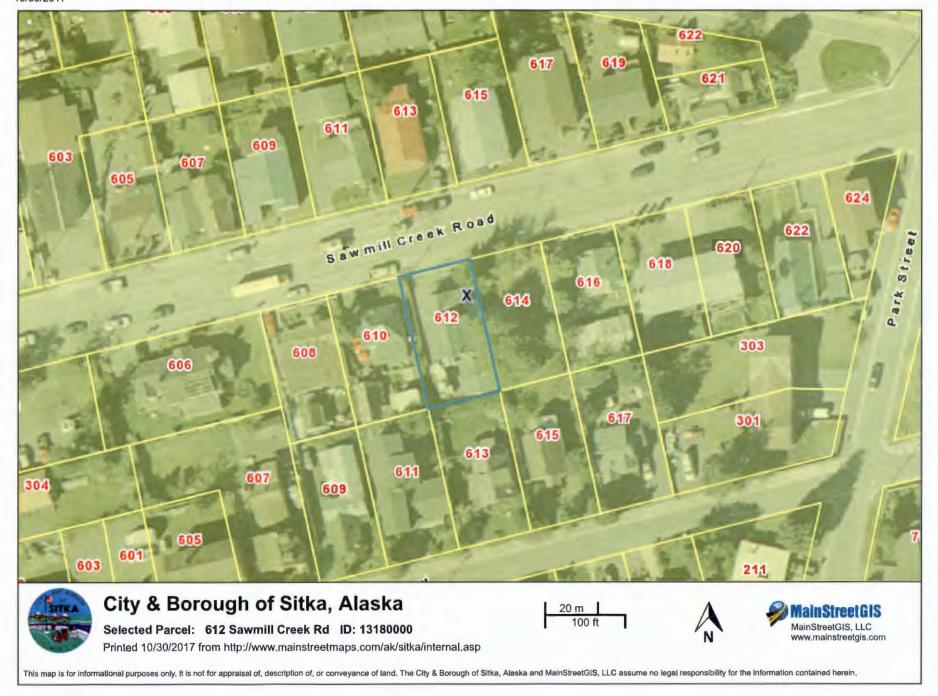

Owner:

Michael Sibavan

Location:

612 Sawmill Creek Road

Legal:

Lot 5 Block 22 US Survey 1474

Zone:

R-1 single family and duplex residential district

Size:

4648 square feet

Parcel ID:

1-3180-000

Existing Use: Residential

Adjacent Use: Residential

Utilities:

Existing

**ATTACHMENTS** 

Attachment A: Vicinity Map

Attachment B: Aerial Vicinity Map

Attachment C: Zoning Map

Attachment D: Site Plan

Attachment E: Subdivision Plat

Attachment F: Parcel Pictures

Attachment G: Application

### **BACKGROUND**

The existing lot at 612 Sawmill Creek Road resulted from US Survey 1474 in 1924. The property is currently developed with a single family structure. Adjacent lots are residential in use.