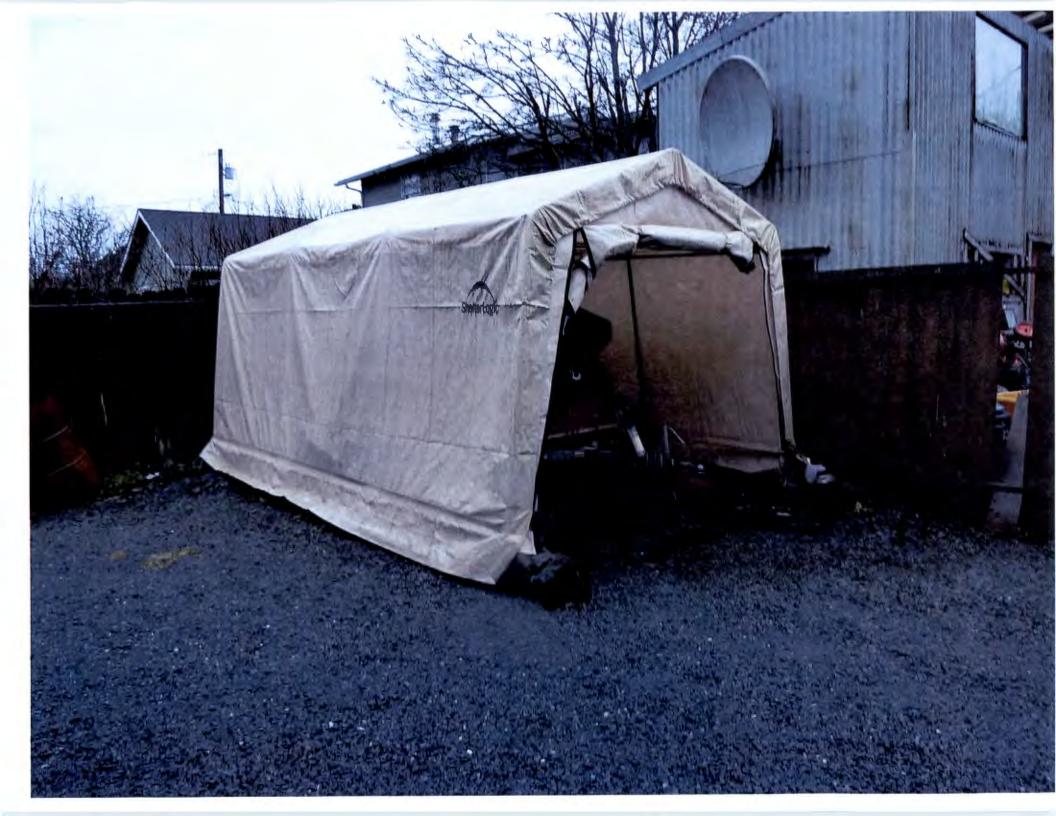

**ATTACHMENTS** 

Attachment A: Vicinity Map

Attachment B: Aerial Vicinity Map

Attachment C: Zoning Map

Attachment D: Site Plan

Attachment E: Subdivision Plat

Attachment F: Parcel Pictures

Attachment G: Application

In 2002, a variance was granted for the reduction in the side setback from 8 feet to 2 feet and the rear setback from 10 feet to 2 feet for a shed, storage, and a hot tub cover. These structures currently exist. If this proposal is approved, the shed and tarp storage will be removed.

### PROJECT DESCRIPTION

The variance request is for the reduction in the rear setback from 10 feet to 5 feet and the increase in lot coverage from 35% to 45% for the construction of a 26 foot by 27 foot house expansion with garage on a 4648 square foot lot. The property currently has a single-family house, shed, awning, and tarp carport. The owner reports that his growing family necessitates additional bedrooms.