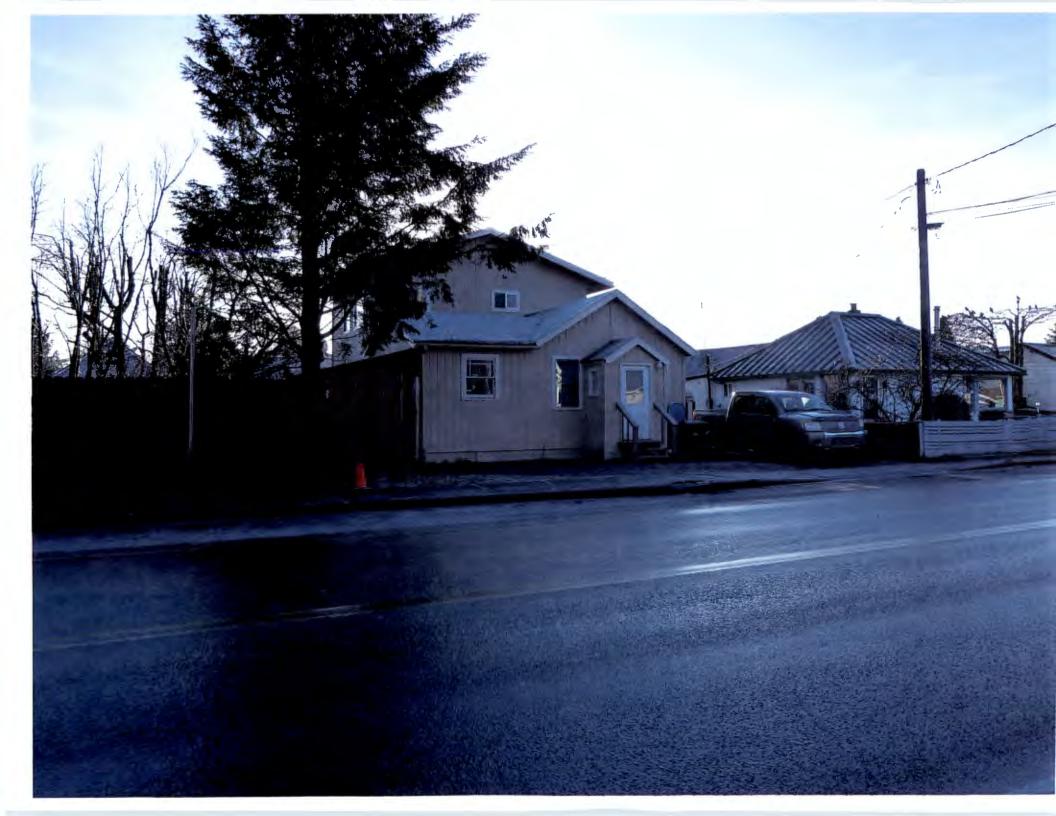

**ATTACHMENTS** 

Attachment A: Vicinity Map

Attachment B: Aerial Vicinity Map

Attachment C: Zoning Map

Attachment D: Site Plan

Attachment E: Subdivision Plat

Attachment F: Parcel Pictures

Attachment G: Application

### **BACKGROUND**

The existing lot at 612 Sawmill Creek Road resulted from US Survey 1474 in 1924. The property is currently developed with a single family structure. Adjacent lots are residential in use.

### PROJECT DESCRIPTION

The variance request is for the reduction in the rear setback from 10 feet to 5 feet and the increase in lot coverage from 35% to 45% for the construction of a 26 foot by 27 foot house expansion with garage on a 4648 square foot lot. The property currently has a single-family house, shed, awning, and tarp carport. The owner reports that his growing family necessitates additional bedrooms.