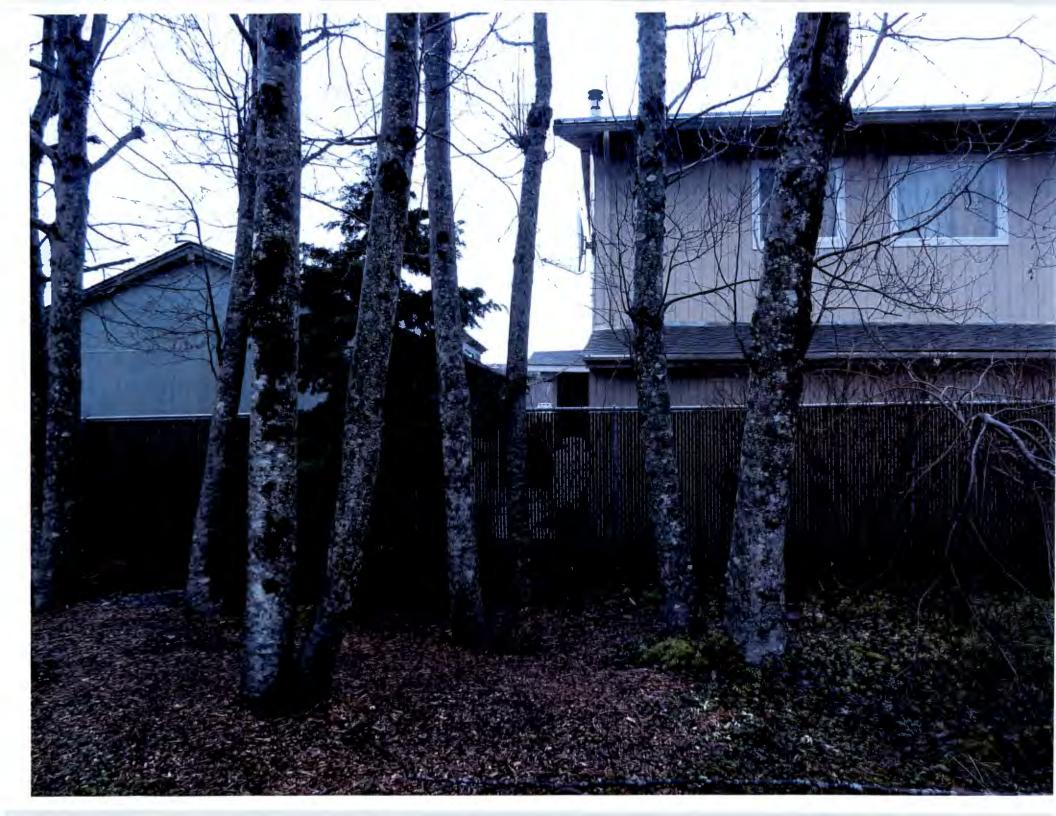

**ATTACHMENTS** 

Attachment A: Vicinity Map

Attachment B: Aerial Vicinity Map

Attachment C: Zoning Map

Attachment D: Site Plan

Attachment E: Subdivision Plat

Attachment F: Parcel Pictures

Attachment G: Application

### PROJECT DESCRIPTION

The variance request is for the reduction in the rear setback from 10 feet to 5 feet and the increase in lot coverage from 35% to 45% for the construction of a 26 foot by 27 foot house expansion with garage on a 4648 square foot lot. The property currently has a single-family house, shed, awning, and tarp carport. The owner reports that his growing family necessitates additional bedrooms.