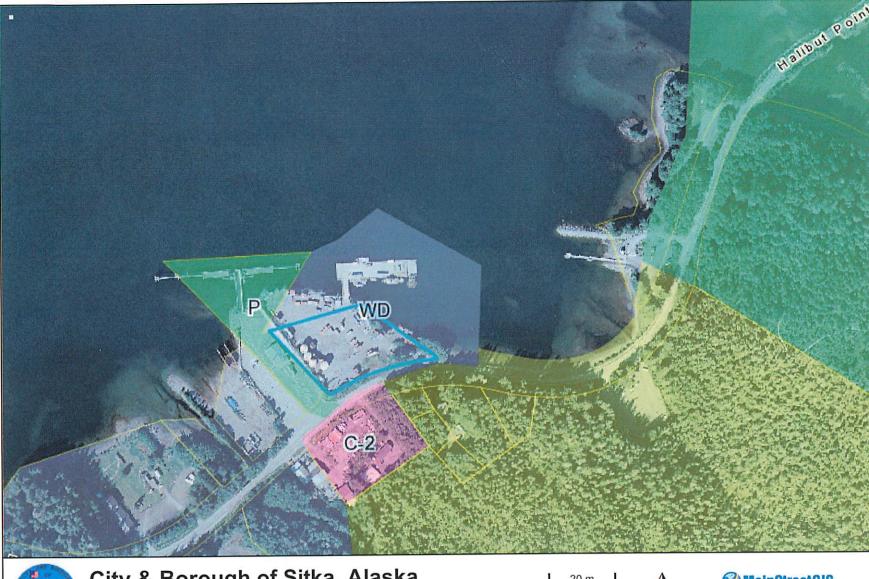

City and Borough of Sitka

Location:

5309 Halibut Point Road

Legal:

ATS 1571

Zone:

Waterfront District

Size:

Lease parcel: 4.52 acres

Parcel ID:

2-6025-000

Existing Use: Industrial – barge landing serving freight and bulk fuel facilities

Adjacent Use: Commercial, Public

**Utilities:** 

Existing

Access:

#### **ANALYSIS**

**Project/Site:** ATS 1571 consists of 4.52 acres of tidelands. Approximately 70% of the tidelands are submerged and 30% are filled. A barge landing exists on the tidelands.

Traffic: Access to the tidelands will continue to be via water.