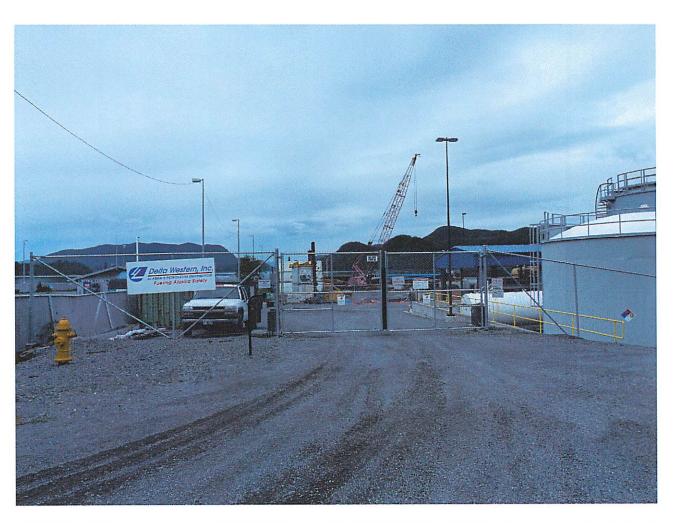

**Attachment D: Current Survey** 

**Attachment E: Parcel Pictures** 

Attachment F: Application

**Attachment G: Existing Lease Documents** 

Attachment H: Flood Zone Map Attachment I: Correspondence

Attachment J: Mailing List

#### **PROJECT DESCRIPTION**

Samson Tug and Barge requests to renew the lease for tidelands adjacent 5309 Halibut Point Road. A commercial dock/barge landing is located on the tidelands and would continue to support Delta Western's existing bulk fuel facility operations and Samson Tug and Barge's freight facility located on the uplands. Freight and cargo services and commercial docks are permitted uses in the Waterfront District, and the bulk fuel facility received the required conditional use permit in 2013. The conditional use permit is in good standing. The lease of uplands between Delta Western and Samson Tug and Barge was executed in 2013 and runs for 30 years with six 5-year renewal options.