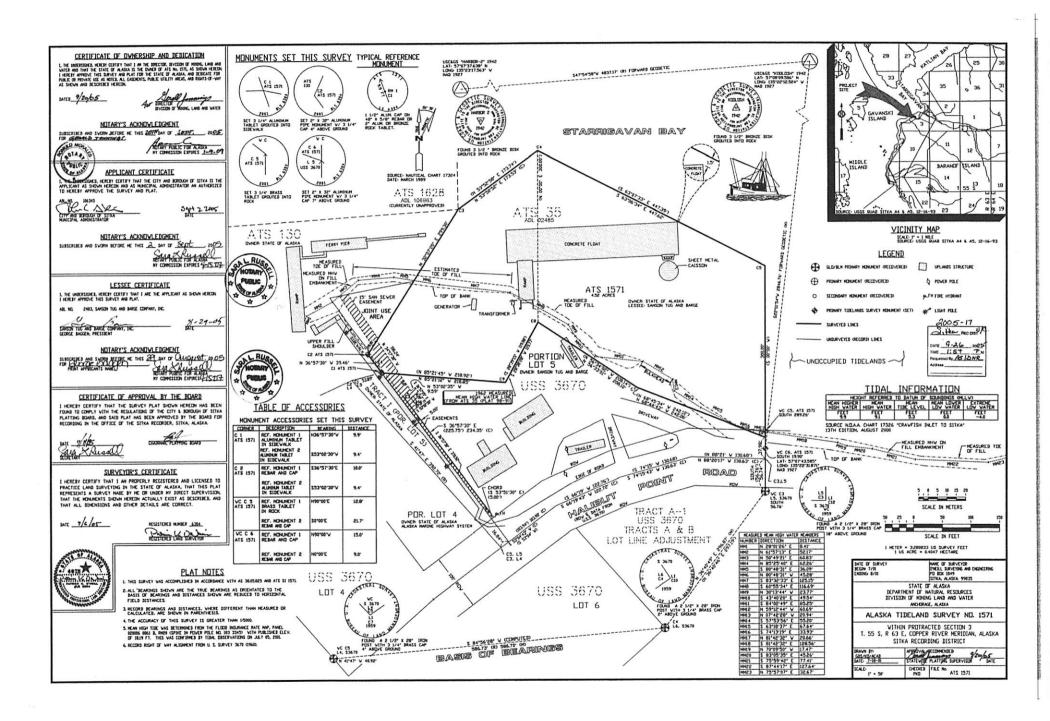

In the original lease, the parcel was described by a metes and bounds description. In subsequent surveys, the parcel has been described as ATS 35 and, most recently, ATS 1571.

#### **ANALYSIS**

**Project/Site:** ATS 1571 consists of 4.52 acres of tidelands. Approximately 70% of the tidelands are submerged and 30% are filled. A barge landing exists on the tidelands.

Traffic: Access to the tidelands will continue to be via water.