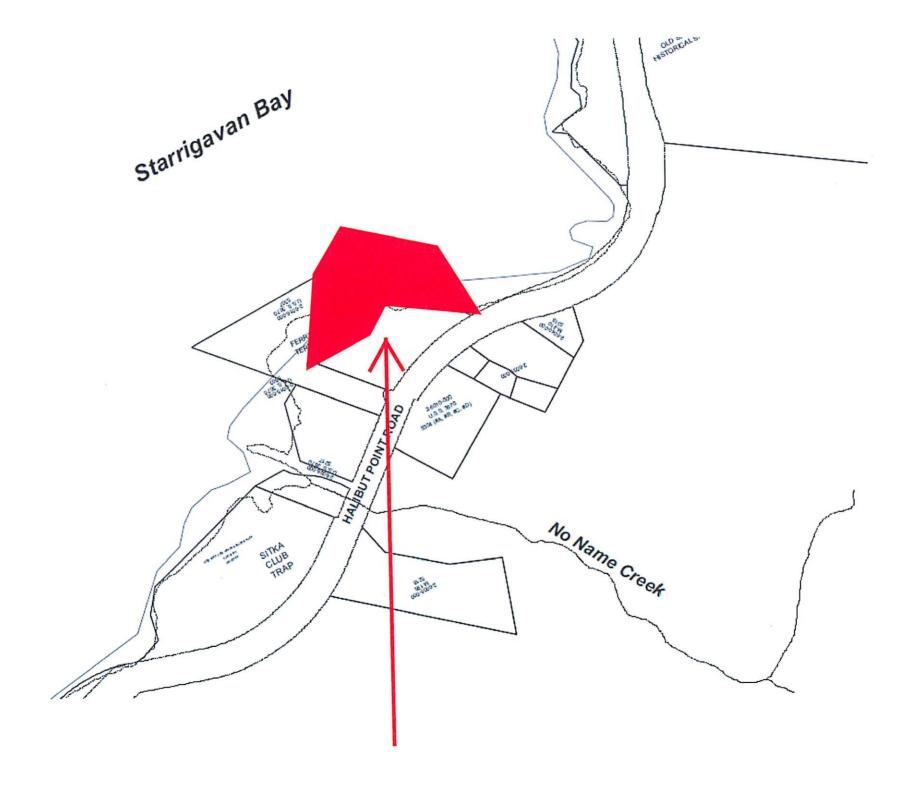

City and Borough of Sitka

Location:

5309 Halibut Point Road

Legal:

ATS 1571

Zone:

Waterfront District

Size:

Lease parcel: 4.52 acres

Parcel ID:

2-6025-000

Existing Use: Industrial – barge landing serving freight and bulk fuel facilities

Adjacent Use: Commercial, Public

**Utilities:** 

Existing

Access:

Tidelands – via water; Uplands – via Halibut Point Road