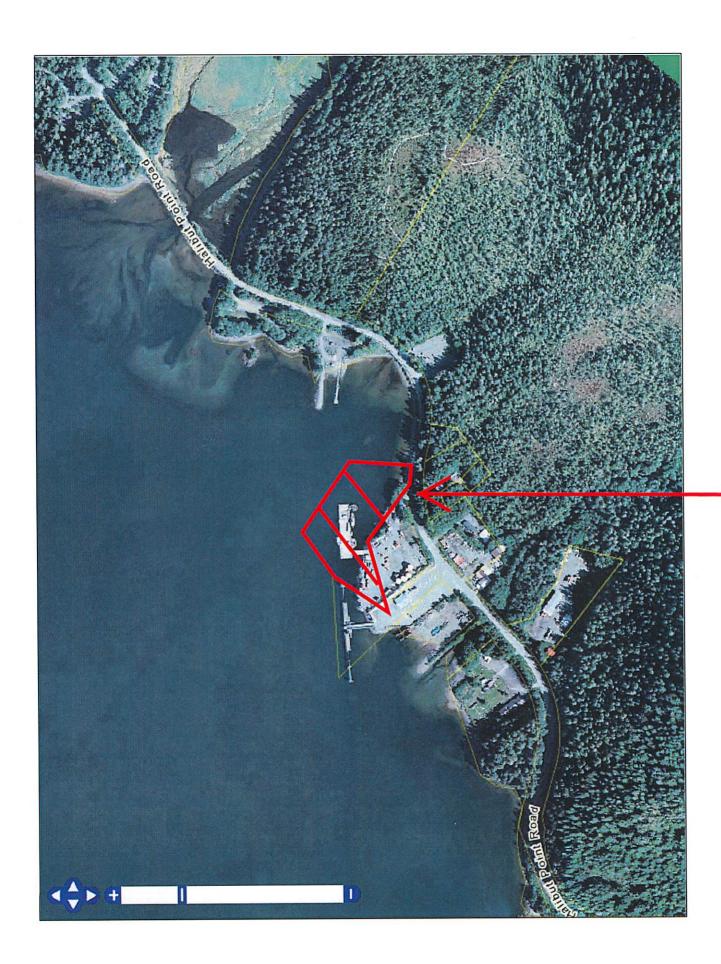

City and Borough of Sitka

Location:

5309 Halibut Point Road

Legal:

ATS 1571

Zone:

Waterfront District

Size:

Lease parcel: 4.52 acres

Parcel ID:

2-6025-000

Existing Use: Industrial – barge landing serving freight and bulk fuel facilities

Adjacent Use: Commercial, Public

**Utilities:** 

Existing

Access:

Tidelands – via water; Uplands – via Halibut Point Road