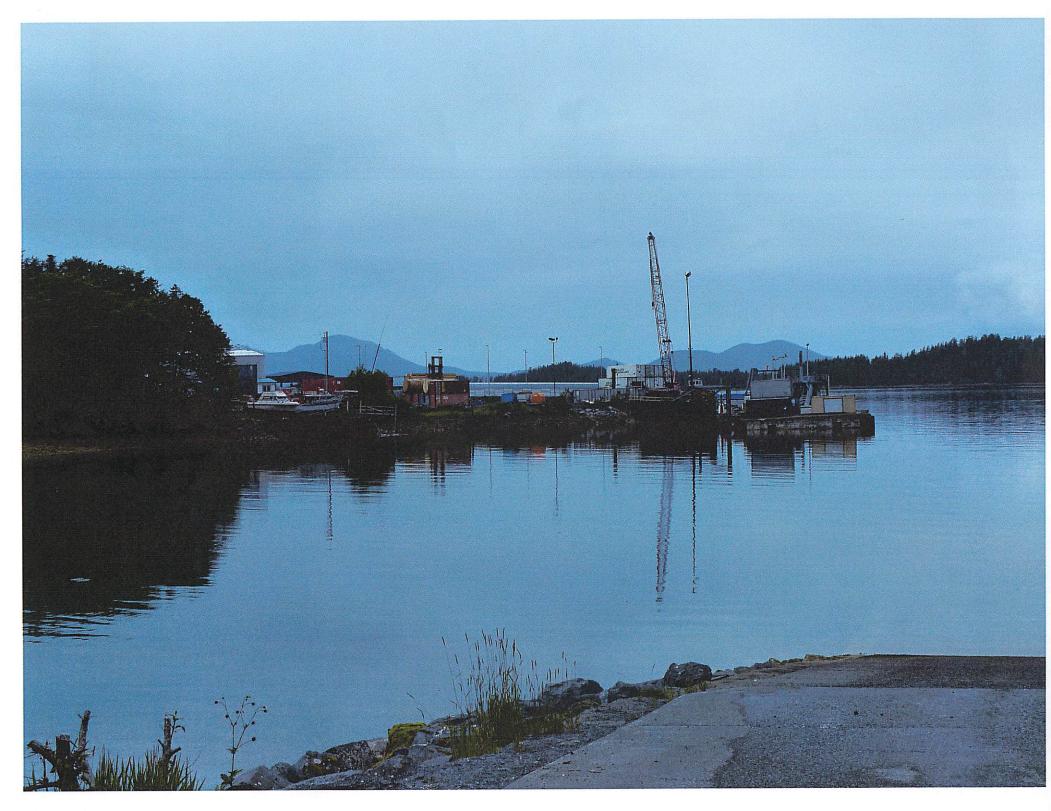

**Attachment D: Current Survey** 

**Attachment E: Parcel Pictures** 

Attachment F: Application

**Attachment G: Existing Lease Documents** 

Attachment H: Flood Zone Map Attachment I: Correspondence

Attachment J: Mailing List

#### **ANALYSIS**

**Project/Site:** ATS 1571 consists of 4.52 acres of tidelands. Approximately 70% of the tidelands are submerged and 30% are filled. A barge landing exists on the tidelands.

Traffic: Access to the tidelands will continue to be via water.