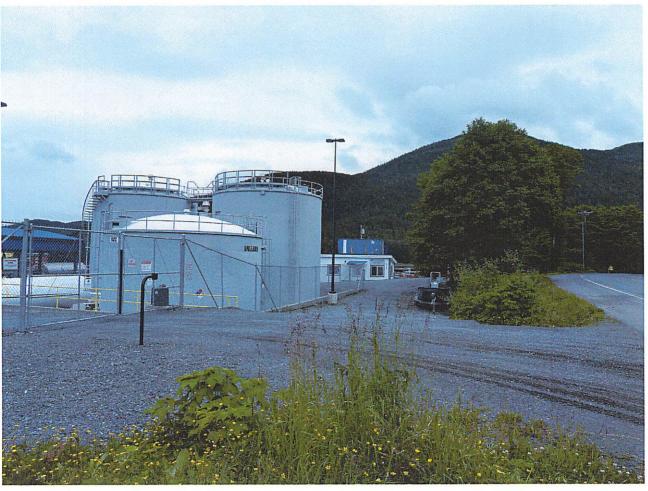

#### **PROJECT DESCRIPTION**

Samson Tug and Barge requests to renew the lease for tidelands adjacent 5309 Halibut Point Road. A commercial dock/barge landing is located on the tidelands and would continue to support Delta Western's existing bulk fuel facility operations and Samson Tug and Barge's freight facility located on the uplands. Freight and cargo services and commercial docks are permitted uses in the Waterfront District, and the bulk fuel facility received the required conditional use permit in 2013. The conditional use permit is in good standing. The lease of uplands between Delta Western and Samson Tug and Barge was executed in 2013 and runs for 30 years with six 5-year renewal options.

#### **ANALYSIS**

**Project/Site:** ATS 1571 consists of 4.52 acres of tidelands. Approximately 70% of the tidelands are submerged and 30% are filled. A barge landing exists on the tidelands.

Traffic: Access to the tidelands will continue to be via water.

**Public Health or Safety:** Barge landings inherently come with some degree of safety concern and are best regulated by Alaska DEC and USCG.

**Habitat:** Any future construction would need to comply with US Army Corps of Engineers requirements. No construction currently proposed.