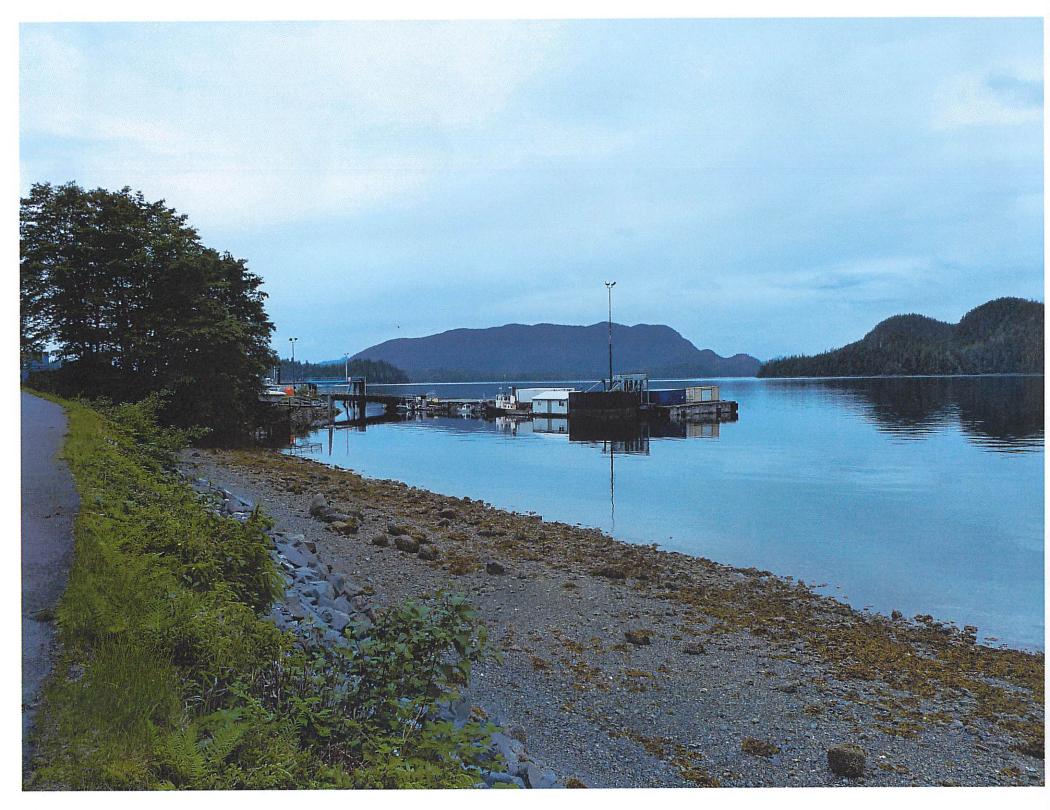

**Attachment D: Current Survey** 

**Attachment E: Parcel Pictures** 

Attachment F: Application

**Attachment G: Existing Lease Documents** 

Attachment H: Flood Zone Map Attachment I: Correspondence

Attachment J: Mailing List

#### **ANALYSIS**

**Project/Site:** ATS 1571 consists of 4.52 acres of tidelands. Approximately 70% of the tidelands are submerged and 30% are filled. A barge landing exists on the tidelands.

Traffic: Access to the tidelands will continue to be via water.