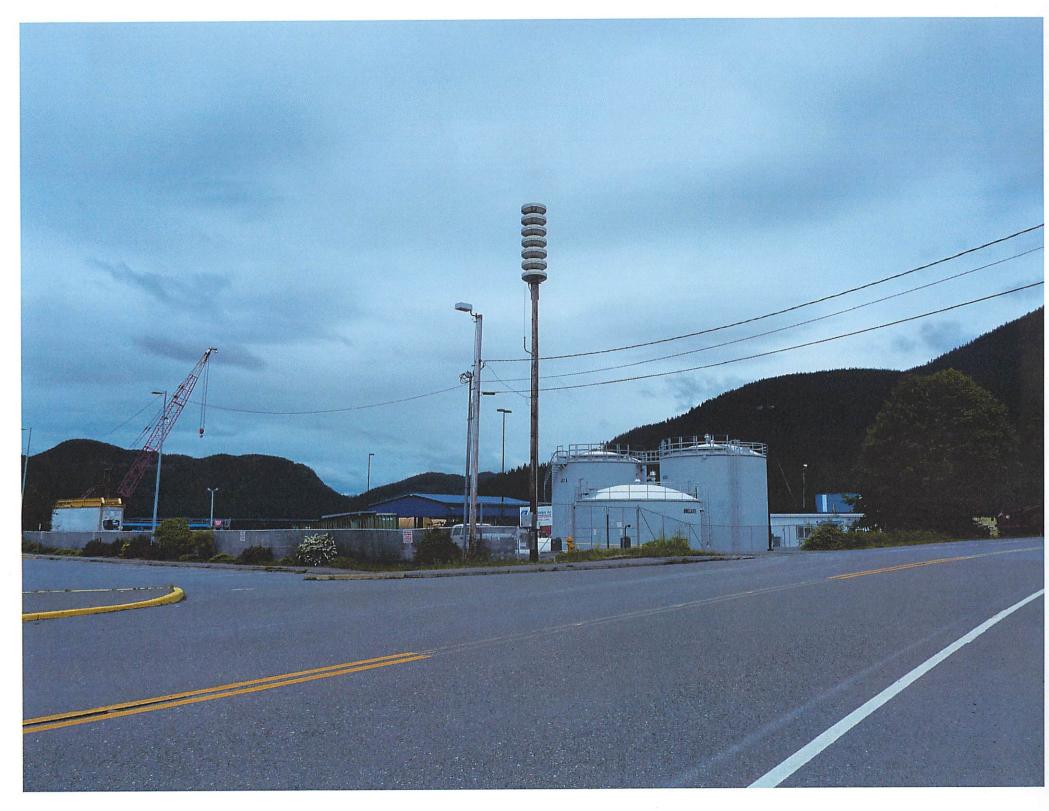

**Attachment D: Current Survey** 

**Attachment E: Parcel Pictures** 

Attachment F: Application

**Attachment G: Existing Lease Documents** 

Attachment H: Flood Zone Map Attachment I: Correspondence

Attachment J: Mailing List

#### **ANALYSIS**

**Project/Site:** ATS 1571 consists of 4.52 acres of tidelands. Approximately 70% of the tidelands are submerged and 30% are filled. A barge landing exists on the tidelands.

Traffic: Access to the tidelands will continue to be via water.