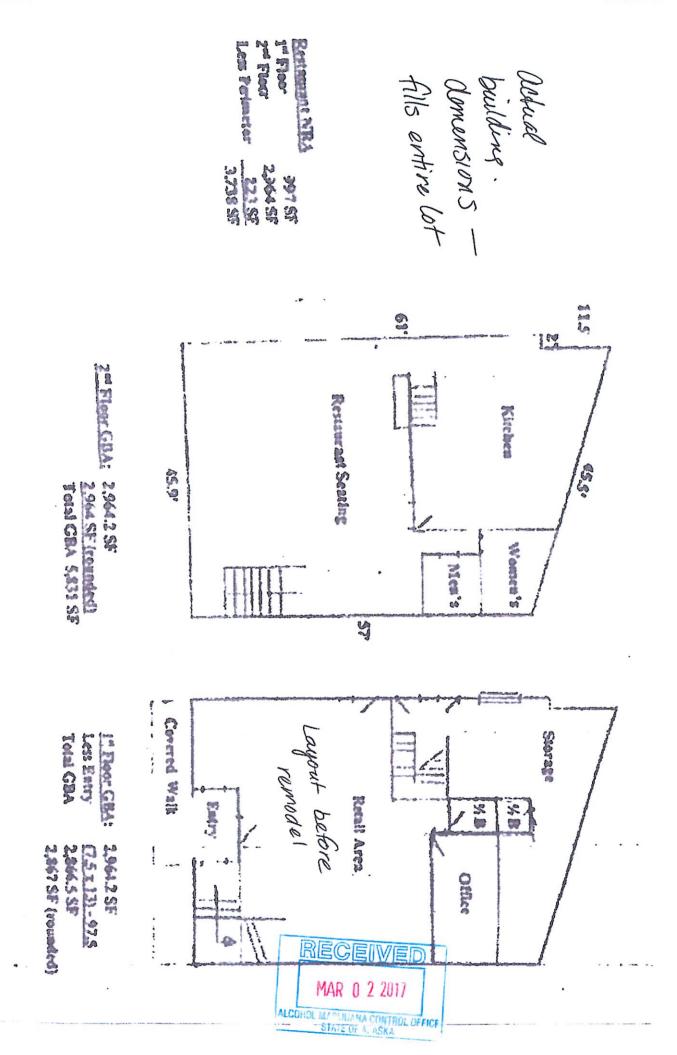

# A detailed diagram of the proposed licensed premises is required for all liquor license applications, per AS 04.11.260 and

3 AAC 304.185. Your diagram must include dimensions and must show all entrances and boundaries of the premises, walls, bars, fixtures, and areas of storage, service, consumption, and manufacturing. If your proposed premises is located within a building or building complex that contains multiple businesses and/or tenants, please provide an additional page that clearly shows the location of your proposed premises within the building or building complex, along with the addresses and/or suite numbers of the other businesses and/or tenants within the building or building complex.

The <u>second page</u> of this form is not required. Blueprints, CAD drawings, or other clearly drawn and marked diagrams may be submitted in lieu of the second page of this form. The first page must still be completed, attached to, and submitted with any supplemental diagrams. An AMCO employee may require you to complete the second page of this form if additional documentation for your premises diagram is needed.

[Form AB-02] (rev 06/24/2036)

ALCOHOL MARIJUANA CONTROL OFFICE

STATE OF ALASKA

Mean Overn 205 Harbor Dr - Sitka 2nd Floor

Alcohol and Marijuana Control Office 550 W 7<sup>th</sup> Avenue, Suite 1600 Anchorage, AK 99501

### Section 2 - Detailed Premises Diagram

Clearly indicate the boundaries of the premises and the proposed licensed area within that property. Clearly indicate the interior layout of any enclosed areas on the proposed premises. Clearly identify all entrances and exits, walls, bars, and fixtures, and outline in red the perimeter of the areas designated for alcohol storage, service, consumption, and manufacturing. Include dimensions, cross-streets, and points of reference in your drawing. You may attach blueprints or other detailed drawings that meet the requirements of this form.