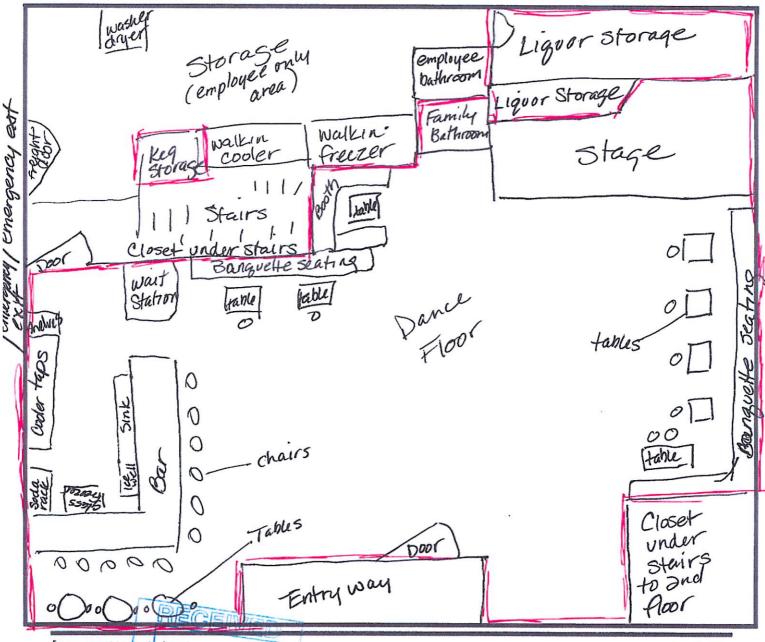

# Form AB-02: Premises Diagram

# A detailed diagram of the proposed licensed premises is required for all liquor license applications, per AS 04.11.260 and

3 AAC 304.185. Your diagram must include dimensions and must show all entrances and boundaries of the premises, walls, bars, fixtures, and areas of storage, service, consumption, and manufacturing. If your proposed premises is located within a building or building complex that contains multiple businesses and/or tenants, please provide an additional page that clearly shows the location of your proposed premises within the building or building complex, along with the addresses and/or suite numbers of the other businesses and/or tenants within the building or building complex.

The <u>second page</u> of this form is not required. Blueprints, CAD drawings, or other clearly drawn and marked diagrams may be submitted in lieu of the second page of this form. The first page must still be completed, attached to, and submitted with any supplemental diagrams. An AMCO employee may require you to complete the second page of this form if additional documentation for your premises diagram is needed.

## Section 2 - Detailed Premises Diagram

Clearly indicate the boundaries of the premises and the proposed licensed area within that property. Clearly indicate the interior layout of any enclosed areas on the proposed premises. Clearly identify all entrances and exits, walls, bars, and fixtures, and outline in red the perimeter of the areas designated for alcohol storage, service, consumption, and manufacturing. Include dimensions, cross-streets, and points of reference in your drawing. You may attach blueprints or other detailed drawings that meet the requirements of this form.