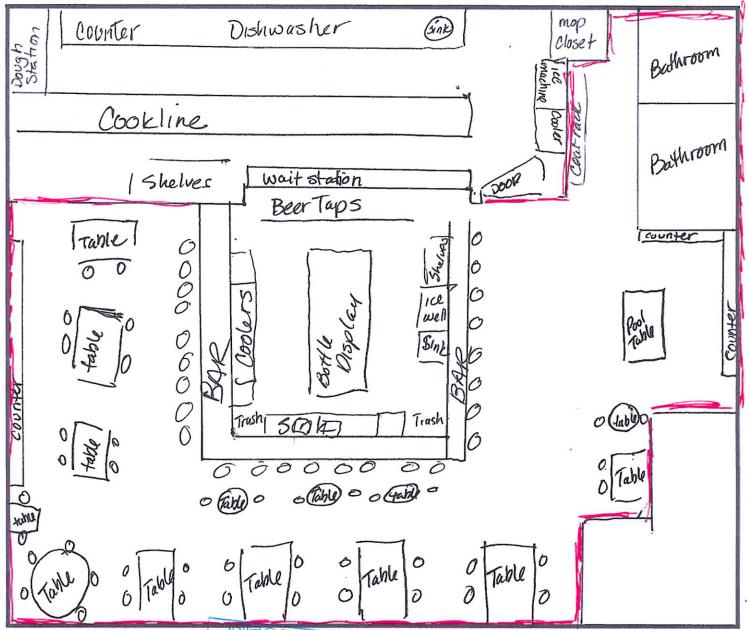

# Form AB-02: Premises Diagram

# A detailed diagram of the proposed licensed premises is required for all liquor license applications, per AS 04.11.260 and

3 AAC 304.185. Your diagram must include dimensions and must show all entrances and boundaries of the premises, walls, bars, fixtures, and areas of storage, service, consumption, and manufacturing. If your proposed premises is located within a building or building complex that contains multiple businesses and/or tenants, please provide an additional page that clearly shows the location of your proposed premises within the building or building complex, along with the addresses and/or suite numbers of the other businesses and/or tenants within the building or building complex.

The <u>second page</u> of this form is not required. Blueprints, CAD drawings, or other clearly drawn and marked diagrams may be submitted in lieu of the second page of this form. The first page must still be completed, attached to, and submitted with any supplemental diagrams. An AMCO employee may require you to complete the second page of this form if additional documentation for your premises diagram is needed.

# Mean Ducen - Sitka 1st Floor

Alcohol and Marijuana Control Office 550 W 7<sup>th</sup> Avenue, Suite 1600 Anchorage, AK 99501

alcohol.licensing@alaska.gov https://www.commerce.alaska.gov/web/amco

Phone: 907.269.0350

## Section 2 - Detailed Premises Diagram

Clearly indicate the boundaries of the premises and the proposed licensed area within that property. Clearly indicate the interior layout of any enclosed areas on the proposed premises. Clearly identify all entrances and exits, walls, bars, and fixtures, and outline in red the perimeter of the areas designated for alcohol storage, service, consumption, and manufacturing. Include dimensions, cross-streets, and points of reference in your drawing. You may attach blueprints or other detailed drawings that meet the requirements of this form.