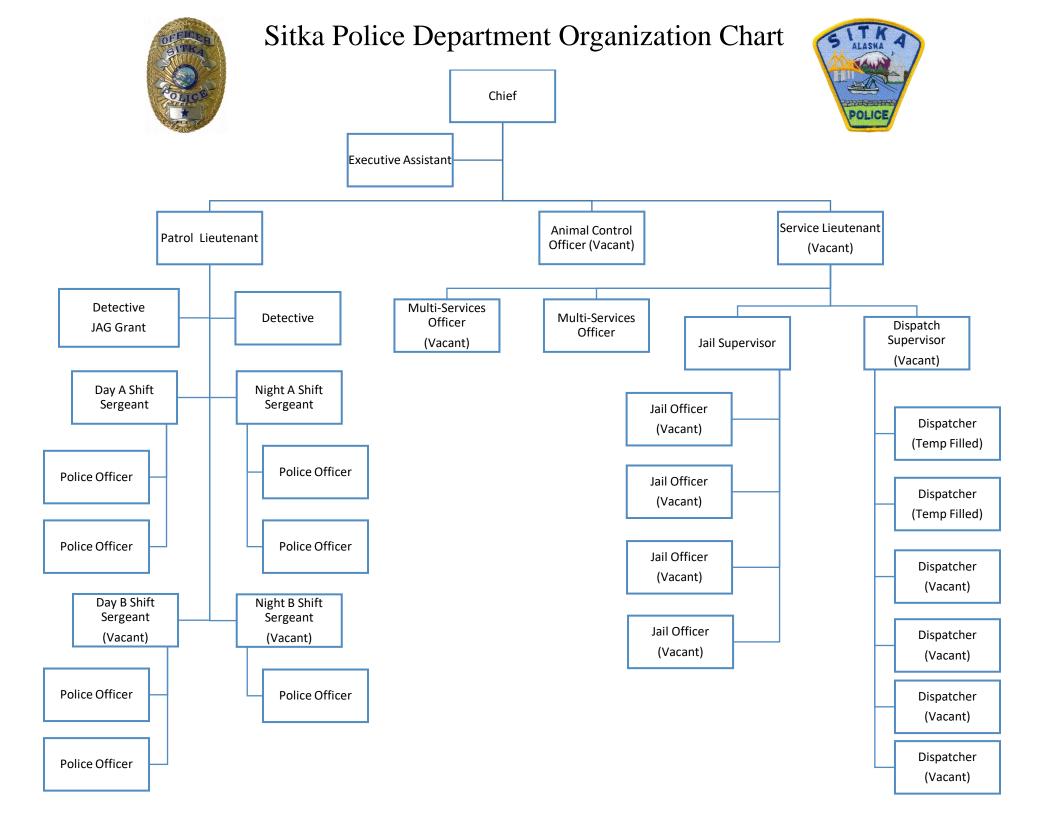

#### **DEPARTMENT OVERVIEW:**

- **JAIL:** We are four positions down. Within the last three days, we have received four applicants expressing interest.
- **DISPATCH:** We have two temporary hires with vast experience that are helping us. In the last three days we have had approximately 17 applicants express interest in the job, four of whom are locals, two of which are currently in the pre-hire process.
- **PATROL:** Currently we have three unfilled positions. We have received three applicants expressing interest in this position in the last serval weeks.
- **ANIMAL CONTROL:** The Animal control Officer position has been open since mid-July. We have not received any applicants for this position.
- IT SPECIALIST: Position is filled.

### **RECRUITMENT AND TRAINING:**

We have open recruitment for all open positions at SPD. We have been working with H.R. to freshen-up our advertisement/ recruitment for locals and are currently focusing on filling Dispatch. Judging by recent interest in all the job positions, other than Animal Control, recruitment efforts seem to be working. To fulfill the duties of dispatch we have reassigned our MSO and Officers into dispatch.

Due to the shortage in the Jail personnel, we have been using officers to fill in for the jail duties.

We continue to provide weekly training in-house training to our supervisors and conduct daily shift trainings to Officers. We also subscribe to PoliceOne training and assign officers monthly refresher training on various topics.

We have been able to continue to provide services to the public by shifting our existing manpower around to fit the needs, all have been trained to fulfill the duties that are expected for the positions.