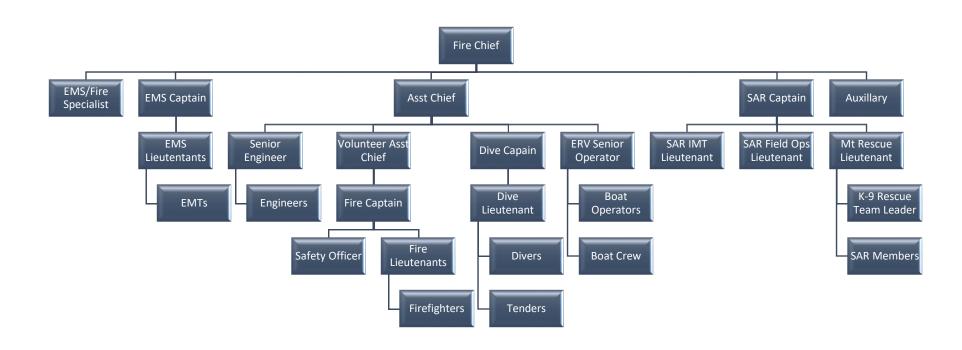

Attached for your reference is an organizational chart of paid positions, and a second showing the organization of the entire department with the volunteers included.

Also attached is the current budget through January 18, 2023. You will see that the entire fire department budget (Fire, EMS, SAR) is currently 47% expended.