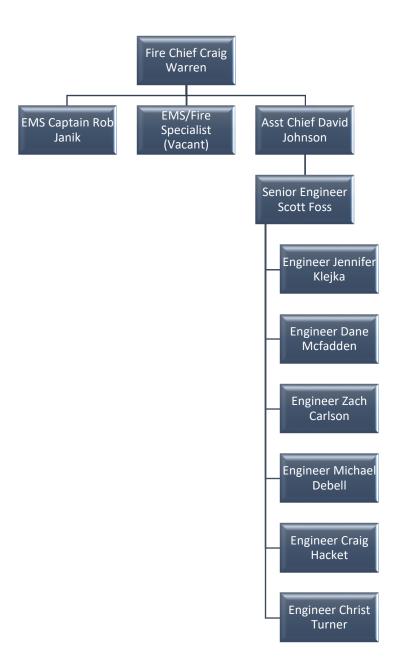

Attached for your reference is an organizational chart of paid positions, and a second showing the organization of the entire department with the volunteers included.

Also attached is the current budget through January 18, 2023. You will see that the entire fire department budget (Fire, EMS, SAR) is currently 47% expended.