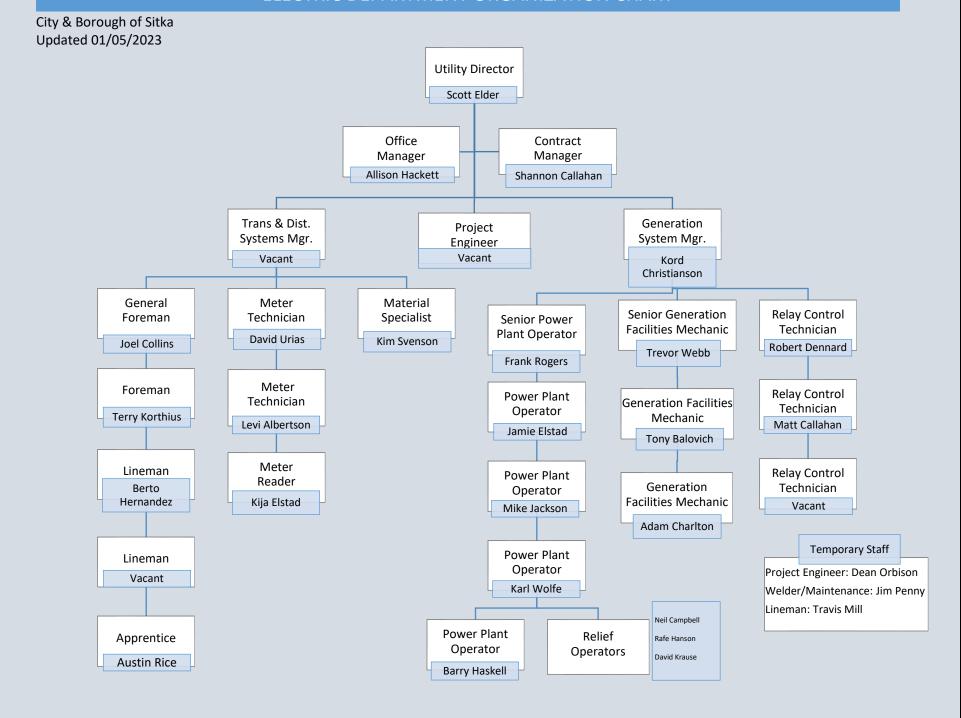

#### ELECTRIC DEPARTMENT ORGANIZATION CHART

| IMBE     | CR 21                     |                      | Administration    | Decident             | A                 | Comment Manth              | VTD                 | VTD                 | Developer ACTD               | 0/ 111           |
|----------|---------------------------|----------------------|-------------------|----------------------|-------------------|----------------------------|---------------------|---------------------|------------------------------|------------------|
| Account  | Account Description       |                      | Adopted<br>Budget | Budget<br>Amendments | Amended<br>Budget | Current Month Transactions | YTD<br>Encumbrances | YTD<br>Transactions | Budget - YTD<br>Transactions | % Usea/<br>Rec'c |
|          | Electric Fund             |                      | Daaget            | 7 tilleriaments      | Daaget            | Transactions               | Liteumbrances       | Transactions        | Transactions                 | rece             |
|          | 600 - Operations          |                      |                   |                      |                   |                            |                     |                     |                              |                  |
|          | ment 601 - Administration |                      |                   |                      |                   |                            |                     |                     |                              |                  |
|          | EXPENSE                   |                      |                   |                      |                   |                            |                     |                     |                              |                  |
| 5110     |                           |                      |                   |                      |                   |                            |                     |                     |                              |                  |
| 5110.001 | Regular Salaries/Wages    |                      | 298,813.68        | .00                  | 298,813.68        | .00                        | .00                 | 125,806.36          | 173,007.32                   | 42               |
| 5110.002 | Holidays                  |                      | .00               | .00                  | .00               | .00                        | .00                 | 2,568.44            | (2,568.44)                   | +++              |
| 5110.003 | Sick Leave                |                      | .00               | .00                  | .00               | .00                        | .00                 | 8,011.65            | (8,011.65)                   | +++              |
| 5110.004 | Overtime                  |                      | 200,000.00        | .00                  | 200,000.00        | .00                        | .00                 | 1,749.20            | 198,250.80                   | :                |
| 5110.010 | Temp Wages                |                      | 175,000.00        | .00                  | 175,000.00        | .00                        | .00                 | 36,137.26           | 138,862.74                   | 2:               |
|          | -                         | <b>5110 -</b> Totals | \$673,813.68      | \$0.00               | \$673,813.68      | \$0.00                     | \$0.00              | \$174,272.91        | \$499,540.77                 | 26%              |
| 5120     |                           |                      |                   |                      |                   |                            |                     |                     |                              |                  |
| 5120.001 | Annual Leave              |                      | 6,548.00          | .00                  | 6,548.00          | .00                        | .00                 | 7,868.44            | (1,320.44)                   | 120              |
| 5120.002 | SBS                       |                      | 34,438.84         | .00                  | 34,438.84         | .00                        | .00                 | 10,030.58           | 24,408.26                    | 29               |
| 5120.003 | Medicare                  |                      | 9,869.48          | .00                  | 9,869.48          | .00                        | .00                 | 2,643.22            | 7,226.26                     | 27               |
| 5120.004 | PERS                      |                      | 109,739.12        | .00                  | 109,739.12        | .00                        | .00                 | 31,757.78           | 77,981.34                    | 29               |
| 5120.005 | Health Insurance          |                      | 71,961.12         | .00                  | 71,961.12         | .00                        | .00                 | 30,533.40           | 41,427.72                    | 42               |
| 5120.006 | Life Insurance            |                      | 16.08             | .00                  | 16.08             | .00                        | .00                 | 18.18               | (2.10)                       | 113              |
| 5120.007 | Workmen's Compensation    |                      | 10,272.24         | .00                  | 10,272.24         | .00                        | .00                 | 788.08              | 9,484.16                     | 8                |
| 5120.011 | PERS on Behalf            |                      | 90,658.00         | .00                  | 90,658.00         | .00                        | .00                 | .00                 | 90,658.00                    | (                |
|          |                           | <b>5120 -</b> Totals | \$333,502.88      | \$0.00               | \$333,502.88      | \$0.00                     | \$0.00              | \$83,639.68         | \$249,863.20                 | 25%              |
| 5201     |                           |                      |                   |                      |                   |                            |                     |                     |                              |                  |
| 5201.000 | Training and Travel       |                      | 33,500.00         | .00                  | 33,500.00         | 2,085.00                   | .00                 | 5,725.78            | 27,774.22                    | 17               |
|          |                           | <b>5201 -</b> Totals | \$33,500.00       | \$0.00               | \$33,500.00       | \$2,085.00                 | \$0.00              | \$5,725.78          | \$27,774.22                  | 17%              |
| 5202     |                           |                      |                   |                      |                   |                            |                     |                     |                              |                  |
| 5202.000 | Uniforms                  |                      | 2,200.00          | .00                  | 2,200.00          | .00                        | .00                 | 1,355.59            | 844.41                       | 62               |
|          |                           | <b>5202 -</b> Totals | \$2,200.00        | \$0.00               | \$2,200.00        | \$0.00                     | \$0.00              | \$1,355.59          | \$844.41                     | 62%              |
| 5203     |                           |                      |                   |                      |                   |                            |                     |                     |                              |                  |
| 5203.001 | Utilities                 |                      | 22,000.00         | .00                  | 22,000.00         | 52.04                      | .00                 | 11,654.71           | 10,345.29                    | 53               |
| 5203.005 | Heating Fuel              | _                    | 12,000.00         | .00                  | 12,000.00         | 2,825.37                   | .00                 | 7,113.30            | 4,886.70                     | 59               |
|          |                           | <b>5203 -</b> Totals | \$34,000.00       | \$0.00               | \$34,000.00       | \$2,877.41                 | \$0.00              | \$18,768.01         | \$15,231.99                  | 55%              |
| 5204     |                           |                      |                   |                      |                   |                            |                     |                     |                              |                  |
| 5204.000 | Telephone                 |                      | 19,000.00         | .00                  | 19,000.00         | .00                        | .00                 | 9,021.56            | 9,978.44                     | 47               |
| 5204.001 | Cell Phone Stipend        |                      | 600.00            | .00                  | 600.00            | .00                        | .00                 | 150.00              | 450.00                       | 25               |
|          |                           | <b>5204 -</b> Totals | \$19,600.00       | \$0.00               | \$19,600.00       | \$0.00                     | \$0.00              | \$9,171.56          | \$10,428.44                  | 47%              |
| 5205     | _                         |                      |                   |                      |                   |                            |                     |                     |                              |                  |
| 5205.000 | Insurance                 |                      | 184,000.00        | .00                  | 184,000.00        | 15,233.27                  | .00                 | 106,632.89          | 77,367.11                    | 58               |
|          |                           | <b>5205 -</b> Totals | \$184,000.00      | \$0.00               | \$184,000.00      | \$15,233.27                | \$0.00              | \$106,632.89        | \$77,367.11                  | 58%              |
| 5206     | 0 1                       |                      | 11 000 55         |                      | 11 000 00         | 262.12                     |                     | 4.640.55            | 6 204 =2                     |                  |
| 5206.000 | Supplies                  |                      | 11,000.00         | .00                  | 11,000.00         | 263.10                     | .00                 | 4,618.30            | 6,381.70                     | 42               |
|          |                           | <b>5206 -</b> Totals | \$11,000.00       | \$0.00               | \$11,000.00       | \$263.10                   | \$0.00              | \$4,618.30          | \$6,381.70                   | 42%              |