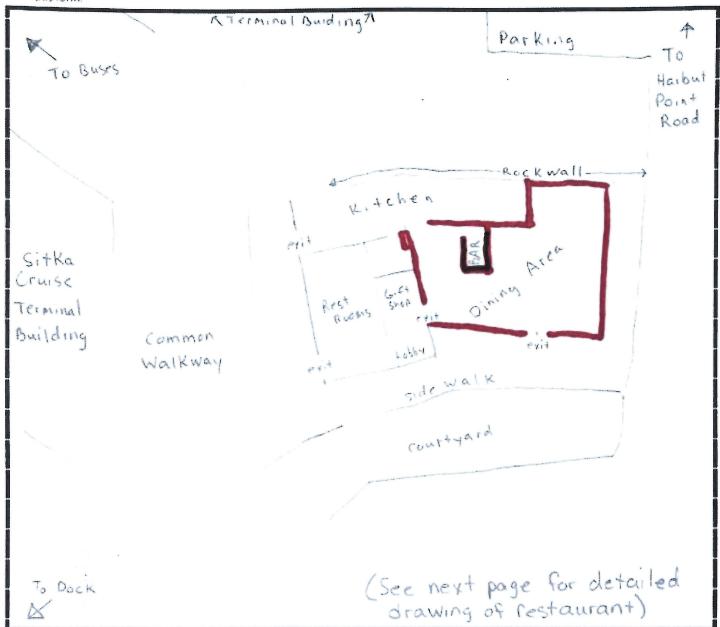

# Form AB-03: Restaurant Designation Permit Application

| Section 3 - Minor Access                                                                                                                                                                                                                                         |
|------------------------------------------------------------------------------------------------------------------------------------------------------------------------------------------------------------------------------------------------------------------|
| Review AS 04.16.049(a)(2); AS 04.16.049(a)(3); AS 04.16.049(c)                                                                                                                                                                                                   |
|                                                                                                                                                                                                                                                                  |
| List where within the premises minors are anticipated to have access in the course of either dining or employment as designated in Section 2. (Example: Minors at the Allegand In the dining area. On the course of either dining or employment as designated in |
| Section 2. (Example: Minors will only be allowed in the dining area. OR Minors will only be employed and present in the Kitchen.)  Minors will not have direct access to alcohol while working in restaurant. Alcohol in use will be kept                        |
| behind the bar and only those over the age of 21 will be allowed behind the bar. Minors will be only                                                                                                                                                             |
| in the dining area, kitchen, or wait station where there is no alcohol.                                                                                                                                                                                          |
|                                                                                                                                                                                                                                                                  |
|                                                                                                                                                                                                                                                                  |
|                                                                                                                                                                                                                                                                  |
| Describe the policies, practices and procedures that will be in place to ensure that minors do not gain access to alcohol while dinling or employed at your premises.                                                                                            |
| Alcohol will be kept behind bar at all times. No minors will be allowed behind bar. Minors will not                                                                                                                                                              |
| bring alcoholic beverages to customers. Alcohol will be stored in a seured locked storage area. A                                                                                                                                                                |
| manager over the age of 21 will be on the premises at all times. Our restaurant is a casual dining                                                                                                                                                               |
| area targeted at cruise ship passengers looking for quality seafood.                                                                                                                                                                                             |
|                                                                                                                                                                                                                                                                  |
|                                                                                                                                                                                                                                                                  |
|                                                                                                                                                                                                                                                                  |
|                                                                                                                                                                                                                                                                  |
|                                                                                                                                                                                                                                                                  |
| Yes No                                                                                                                                                                                                                                                           |
| Is an owner, manager, or assistant manager who is 21 years of age or older always present on the premises                                                                                                                                                        |
| during business hours?                                                                                                                                                                                                                                           |
| Section 4 – DEC Food Service Permit                                                                                                                                                                                                                              |
| Per 3 AAC 304,910 for an establishment to qualify as a Bona Fide Restaurant, a Food Service Permit or (for licenses within                                                                                                                                       |
| the Municipality of Anchorage) corresponding Department of Health and Human Services documentation is required.                                                                                                                                                  |
| Please follow this link to the DEC Food Safety Website: http://dec.alaska.gov/eh/fss/food/                                                                                                                                                                       |
| Please follow this link to the Municipality Food Safety Website:                                                                                                                                                                                                 |
| http://www.muni.org/Departments/health/Admin/environment/FSS/Pages/issfood.aspx                                                                                                                                                                                  |
| IF you are unable to certify the below statement, please discuss the matter with the AMCO office: Initials                                                                                                                                                       |
| I have attached a copy of the current food service permit for this premises OR the plan review approval.                                                                                                                                                         |
| 10 m + # 11646                                                                                                                                                                                                                                                   |
| *Please note, if a plan review approval is submitted, a final permit will be required before finalization of any permit or license                                                                                                                               |
| application. Expires: 12-31-22                                                                                                                                                                                                                                   |
| [Form AB-03] (rev 4/16/2019 Page 2 of 5                                                                                                                                                                                                                          |