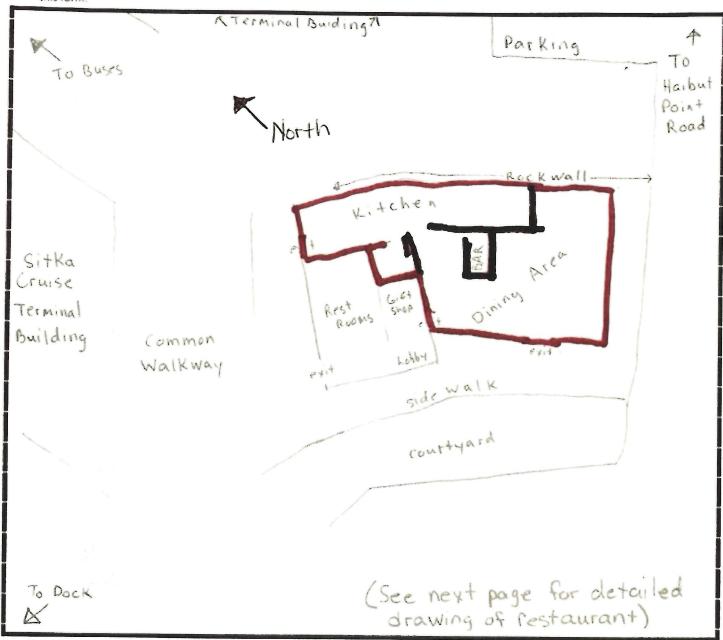

# Form AB-03: Restaurant Designation Permit Application

| Section 3 - Minor Access                                                                                                                                                                                                                                         |
|------------------------------------------------------------------------------------------------------------------------------------------------------------------------------------------------------------------------------------------------------------------|
| Review AS 04.16.049(a)(2); AS 04.16.049(a)(3); AS 04.16.049(c)                                                                                                                                                                                                   |
|                                                                                                                                                                                                                                                                  |
| List where within the premises minors are anticipated to have access in the course of either dining or employment as designated in Section 2. (Example: Minors at the Allegand In the dining area. On the course of either dining or employment as designated in |
| Section 2. (Example: Minors will only be allowed in the dining area. OR Minors will only be employed and present in the Kitchen.)  Minors will not have direct access to alcohol while working in restaurant. Alcohol in use will be kept                        |
| behind the bar and only those over the age of 21 will be allowed behind the bar. Minors will be only                                                                                                                                                             |
| in the dining area, kitchen, or wait station where there is no alcohol.                                                                                                                                                                                          |
|                                                                                                                                                                                                                                                                  |
|                                                                                                                                                                                                                                                                  |
|                                                                                                                                                                                                                                                                  |
| Describe the policies, practices and procedures that will be in place to ensure that minors do not gain access to alcohol while dinling or employed at your premises.                                                                                            |
| Alcohol will be kept behind bar at all times. No minors will be allowed behind bar. Minors will not                                                                                                                                                              |
| bring alcoholic beverages to customers. Alcohol will be stored in a seured locked storage area. A                                                                                                                                                                |
| manager over the age of 21 will be on the premises at all times. Our restaurant is a casual dining                                                                                                                                                               |
| area targeted at cruise ship passengers looking for quality seafood.                                                                                                                                                                                             |
|                                                                                                                                                                                                                                                                  |
|                                                                                                                                                                                                                                                                  |
|                                                                                                                                                                                                                                                                  |
|                                                                                                                                                                                                                                                                  |
|                                                                                                                                                                                                                                                                  |
| Yes No                                                                                                                                                                                                                                                           |
| Is an owner, manager, or assistant manager who is 21 years of age or older always present on the premises                                                                                                                                                        |
| during business hours?                                                                                                                                                                                                                                           |
| Section 4 – DEC Food Service Permit                                                                                                                                                                                                                              |
| Per 3 AAC 304,910 for an establishment to qualify as a Bona Fide Restaurant, a Food Service Permit or (for licenses within                                                                                                                                       |
| the Municipality of Anchorage) corresponding Department of Health and Human Services documentation is required.                                                                                                                                                  |
| Please follow this link to the DEC Food Safety Website: http://dec.alaska.gov/eh/fss/food/                                                                                                                                                                       |
| Please follow this link to the Municipality Food Safety Website:                                                                                                                                                                                                 |
| http://www.muni.org/Departments/health/Admin/environment/FSS/Pages/issfood.aspx                                                                                                                                                                                  |
| IF you are unable to certify the below statement, please discuss the matter with the AMCO office: Initials                                                                                                                                                       |
| I have attached a copy of the current food service permit for this premises OR the plan review approval.                                                                                                                                                         |
| 10 m + # 11646                                                                                                                                                                                                                                                   |
| *Please note, if a plan review approval is submitted, a final permit will be required before finalization of any permit or license                                                                                                                               |
| application. Expires: 12-31-22                                                                                                                                                                                                                                   |
| [Form AB-03] (rev 4/16/2019 Page 2 of 5                                                                                                                                                                                                                          |