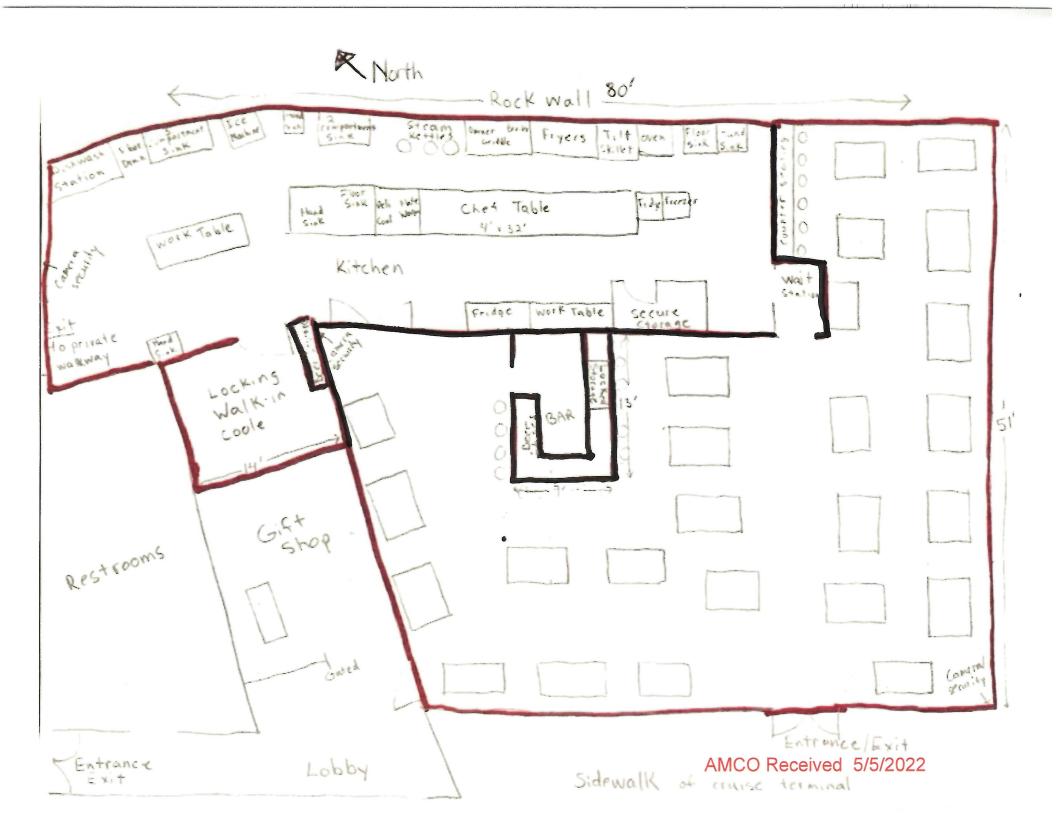

# Form AB-03: Restaurant Designation Permit Application

| Section 3 - Minor Access                                                                                                                                                                                                                                         |
|------------------------------------------------------------------------------------------------------------------------------------------------------------------------------------------------------------------------------------------------------------------|
| Review AS 04.16.049(a)(2); AS 04.16.049(a)(3); AS 04.16.049(c)                                                                                                                                                                                                   |
|                                                                                                                                                                                                                                                                  |
| List where within the premises minors are anticipated to have access in the course of either dining or employment as designated in Section 2. (Example: Minors at the Allegand In the dining area. On the course of either dining or employment as designated in |
| Section 2. (Example: Minors will only be allowed in the dining area. OR Minors will only be employed and present in the Kitchen.)  Minors will not have direct access to alcohol while working in restaurant. Alcohol in use will be kept                        |
| behind the bar and only those over the age of 21 will be allowed behind the bar. Minors will be only                                                                                                                                                             |
| in the dining area, kitchen, or wait station where there is no alcohol.                                                                                                                                                                                          |
|                                                                                                                                                                                                                                                                  |
|                                                                                                                                                                                                                                                                  |
|                                                                                                                                                                                                                                                                  |
| Describe the policies, practices and procedures that will be in place to ensure that minors do not gain access to alcohol while dinling or employed at your premises.                                                                                            |
| Alcohol will be kept behind bar at all times. No minors will be allowed behind bar. Minors will not                                                                                                                                                              |
| bring alcoholic beverages to customers. Alcohol will be stored in a seured locked storage area. A                                                                                                                                                                |
| manager over the age of 21 will be on the premises at all times. Our restaurant is a casual dining                                                                                                                                                               |
| area targeted at cruise ship passengers looking for quality seafood.                                                                                                                                                                                             |
|                                                                                                                                                                                                                                                                  |
|                                                                                                                                                                                                                                                                  |
|                                                                                                                                                                                                                                                                  |
|                                                                                                                                                                                                                                                                  |
|                                                                                                                                                                                                                                                                  |
| Yes No                                                                                                                                                                                                                                                           |
| Is an owner, manager, or assistant manager who is 21 years of age or older always present on the premises                                                                                                                                                        |
| during business hours?                                                                                                                                                                                                                                           |
| Section 4 – DEC Food Service Permit                                                                                                                                                                                                                              |
| Per 3 AAC 304,910 for an establishment to qualify as a Bona Fide Restaurant, a Food Service Permit or (for licenses within                                                                                                                                       |
| the Municipality of Anchorage) corresponding Department of Health and Human Services documentation is required.                                                                                                                                                  |
| Please follow this link to the DEC Food Safety Website: http://dec.alaska.gov/eh/fss/food/                                                                                                                                                                       |
| Please follow this link to the Municipality Food Safety Website:                                                                                                                                                                                                 |
| http://www.muni.org/Departments/health/Admin/environment/FSS/Pages/issfood.aspx                                                                                                                                                                                  |
| IF you are unable to certify the below statement, please discuss the matter with the AMCO office: Initials                                                                                                                                                       |
| I have attached a copy of the current food service permit for this premises OR the plan review approval.                                                                                                                                                         |
| 10 m + # 11646                                                                                                                                                                                                                                                   |
| *Please note, if a plan review approval is submitted, a final permit will be required before finalization of any permit or license                                                                                                                               |
| application. Expires: 12-31-22                                                                                                                                                                                                                                   |
| [Form AB-03] (rev 4/16/2019 Page 2 of 5                                                                                                                                                                                                                          |