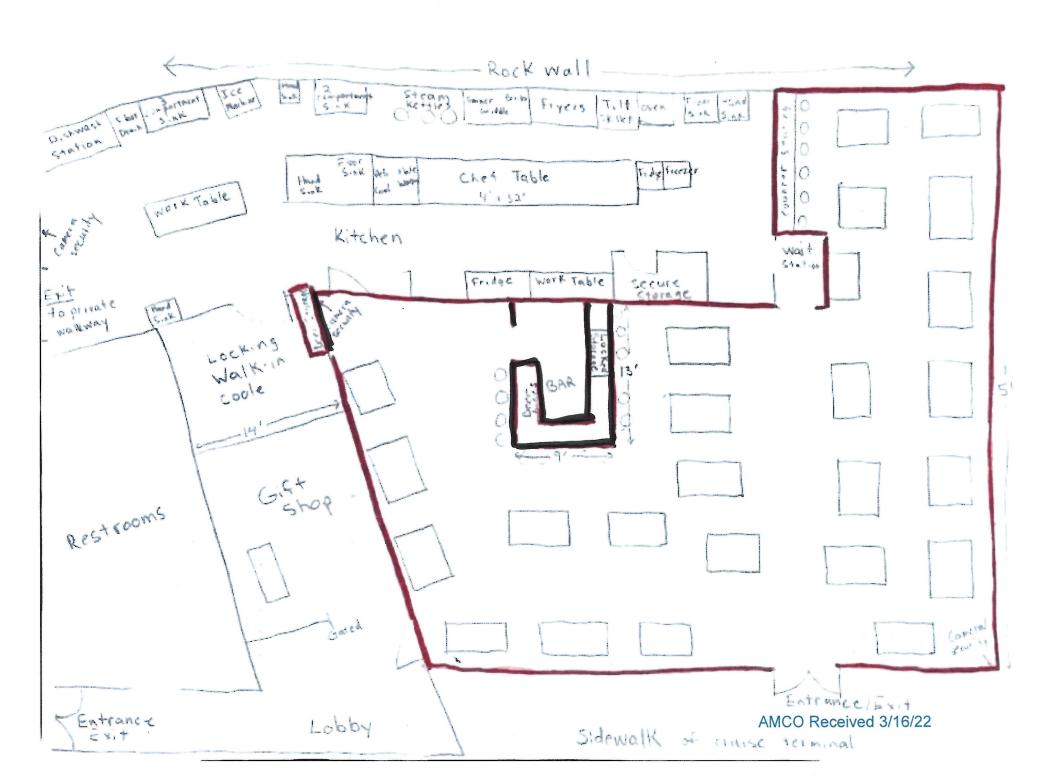

# Form AB-03: Restaurant Designation Permit Application

| Section 3 - Minor Access                                                                                                                                                                                                                                         |
|------------------------------------------------------------------------------------------------------------------------------------------------------------------------------------------------------------------------------------------------------------------|
| Review AS 04.16.049(a)(2); AS 04.16.049(a)(3); AS 04.16.049(c)                                                                                                                                                                                                   |
|                                                                                                                                                                                                                                                                  |
| List where within the premises minors are anticipated to have access in the course of either dining or employment as designated in Section 2. (Example: Minors at the Allegand In the dining area. On the course of either dining or employment as designated in |
| Section 2. (Example: Minors will only be allowed in the dining area. OR Minors will only be employed and present in the Kitchen.)  Minors will not have direct access to alcohol while working in restaurant. Alcohol in use will be kept                        |
| behind the bar and only those over the age of 21 will be allowed behind the bar. Minors will be only                                                                                                                                                             |
| in the dining area, kitchen, or wait station where there is no alcohol.                                                                                                                                                                                          |
|                                                                                                                                                                                                                                                                  |
|                                                                                                                                                                                                                                                                  |
|                                                                                                                                                                                                                                                                  |
| Describe the policies, practices and procedures that will be in place to ensure that minors do not gain access to alcohol while dinling or employed at your premises.                                                                                            |
| Alcohol will be kept behind bar at all times. No minors will be allowed behind bar. Minors will not                                                                                                                                                              |
| bring alcoholic beverages to customers. Alcohol will be stored in a seured locked storage area. A                                                                                                                                                                |
| manager over the age of 21 will be on the premises at all times. Our restaurant is a casual dining                                                                                                                                                               |
| area targeted at cruise ship passengers looking for quality seafood.                                                                                                                                                                                             |
|                                                                                                                                                                                                                                                                  |
|                                                                                                                                                                                                                                                                  |
|                                                                                                                                                                                                                                                                  |
|                                                                                                                                                                                                                                                                  |
|                                                                                                                                                                                                                                                                  |
| Yes No                                                                                                                                                                                                                                                           |
| Is an owner, manager, or assistant manager who is 21 years of age or older always present on the premises                                                                                                                                                        |
| during business hours?                                                                                                                                                                                                                                           |
| Section 4 – DEC Food Service Permit                                                                                                                                                                                                                              |
| Per 3 AAC 304,910 for an establishment to qualify as a Bona Fide Restaurant, a Food Service Permit or (for licenses within                                                                                                                                       |
| the Municipality of Anchorage) corresponding Department of Health and Human Services documentation is required.                                                                                                                                                  |
| Please follow this link to the DEC Food Safety Website: http://dec.alaska.gov/eh/fss/food/                                                                                                                                                                       |
| Please follow this link to the Municipality Food Safety Website:                                                                                                                                                                                                 |
| http://www.muni.org/Departments/health/Admin/environment/FSS/Pages/issfood.aspx                                                                                                                                                                                  |
| IF you are unable to certify the below statement, please discuss the matter with the AMCO office: Initials                                                                                                                                                       |
| I have attached a copy of the current food service permit for this premises OR the plan review approval.                                                                                                                                                         |
| 10 m + # 11646                                                                                                                                                                                                                                                   |
| *Please note, if a plan review approval is submitted, a final permit will be required before finalization of any permit or license                                                                                                                               |
| application. Expires: 12-31-22                                                                                                                                                                                                                                   |
| [Form AB-03] (rev 4/16/2019 Page 2 of 5                                                                                                                                                                                                                          |