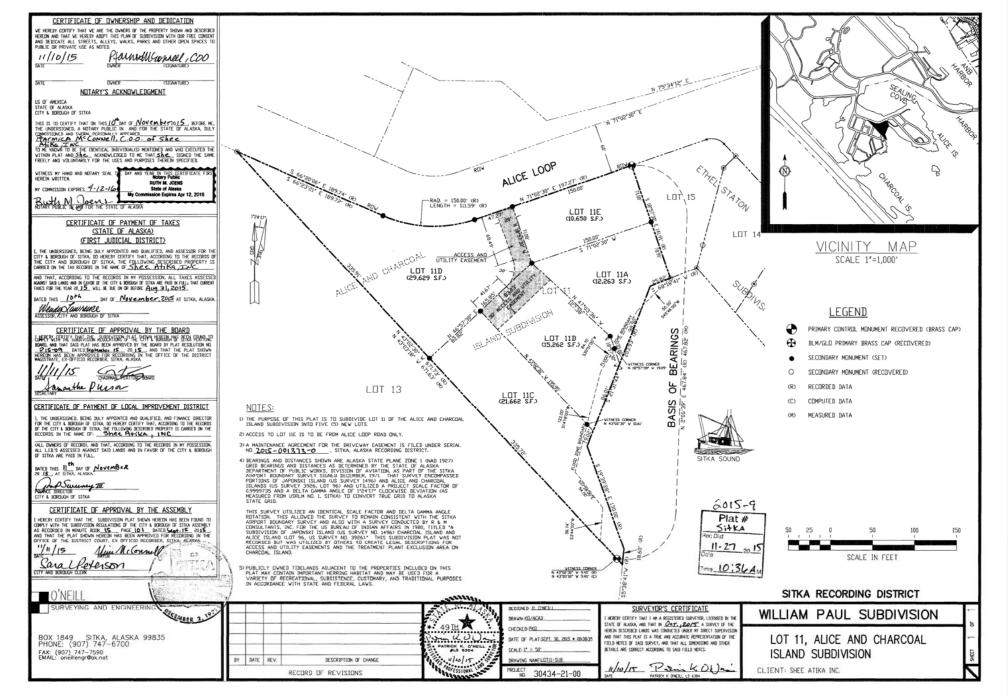

#### **F** P 19- 06

Public hearing and consideration of a final plat for a hybrid minor subdivision to result in five lots at 430 and 470 Alice Loop in the Waterfront zoning district. The properties are also known as Lot 11C and 11D William Paul Subdivision. The request is filed by Shee Atika Inc. The owner of record is Shee Atika Inc.

Attachments: P 19-06 Shee Atika 430 & 470 Alice Loop\_Staff Report

P 19-06 Shee Atika 430 & 470 Alice Loop Aerial

P 19-06 Shee Atika 430 & 470 Alice Loop Current Plat

P 19-06 Shee Atika 430 & 470 Alice Loop Proposed Plat