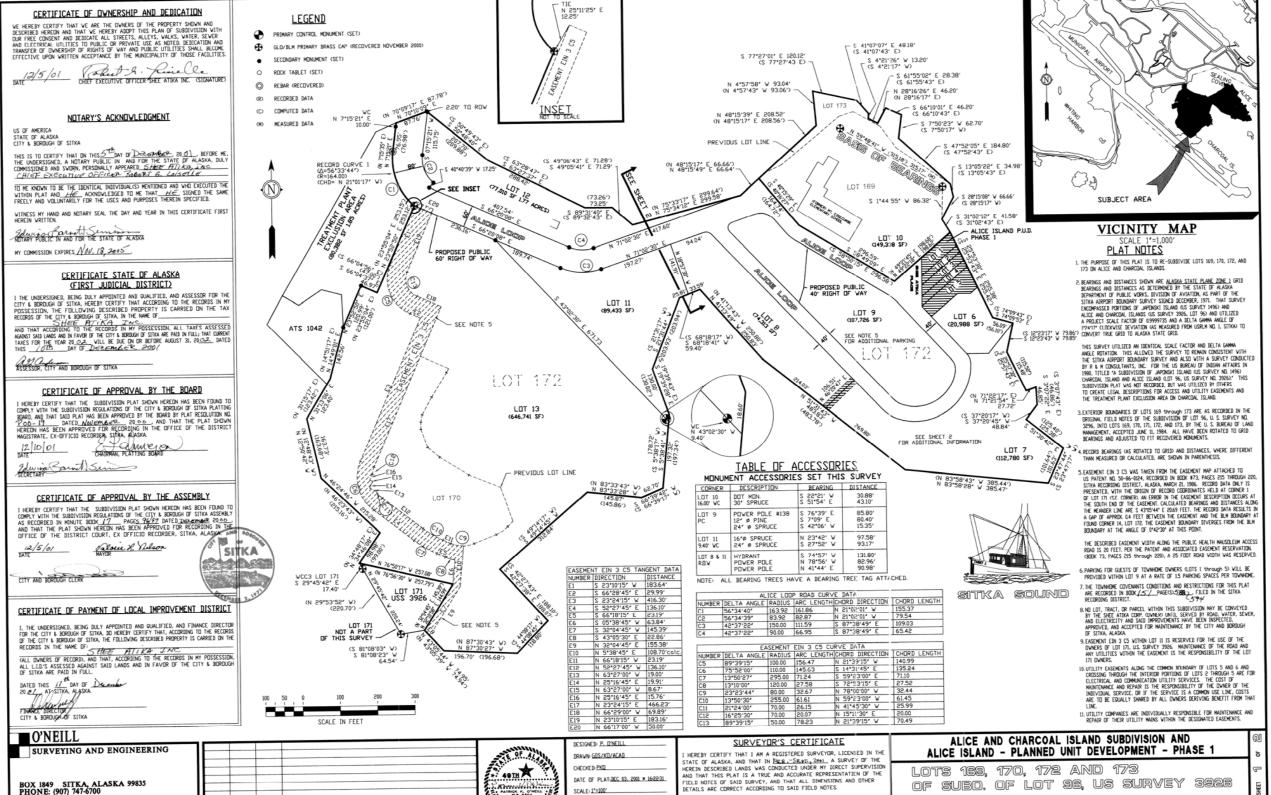

#### P 19- 05

Public hearing and consideration of a final plat for a minor subdivision to result in two lots at 601 Alice Loop in the Waterfront zoning district. The property is also known as Lot 10 Alice and Charcoal Island Subdivision. The request is filed by Shee Atika Holdings Alice Island, LLC. The owner of record is Shee Atika Holdings Alice Island, LLC.

Attachments: P 19-05 Shee Atika 601 Alice Loop Subdivision Staff Report

P 19-05 Shee Atika 601 Alice Loop Subdivision Aerial

P 19-05 Shee Atika 601 Alice Loop Subdivision Current Plat

P 19-05 Shee Atika 601 Alice Loop Subdivision Proposed Plat