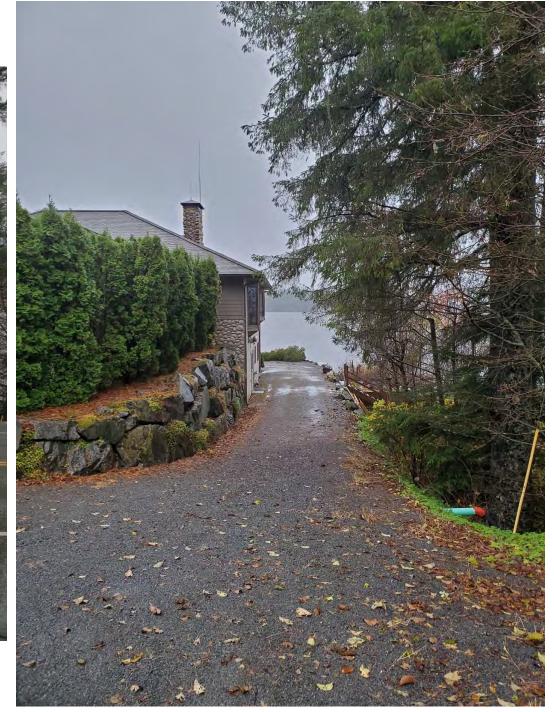

Attachments: CUP 19-21 3009 HPR STR Staff Report

CUP 19-21 3009 HPR STR Aerial

CUP 19-21 3009 HPR STR STR Density

CUP 19-21 3009 HPR STR Floor Plan

CUP 19-21 3009 HPR STR\_Photos

CUP 19-21 3009 HPR STR Plat

Property is located off of Kramer Avenue which has low to moderate traffic volume and is accessed via an easement. The easement, while not signed, appears to have adequate condition and size to handle traffic generated from the rental.

#### **ATTACHMENTS**

Attachment A: Aerial

Attachment B: STR Density Attachment C: Floor Plan Attachment D: Photos Attachment E: Plat

Attachment F: Renter Handout Attachment G: Application