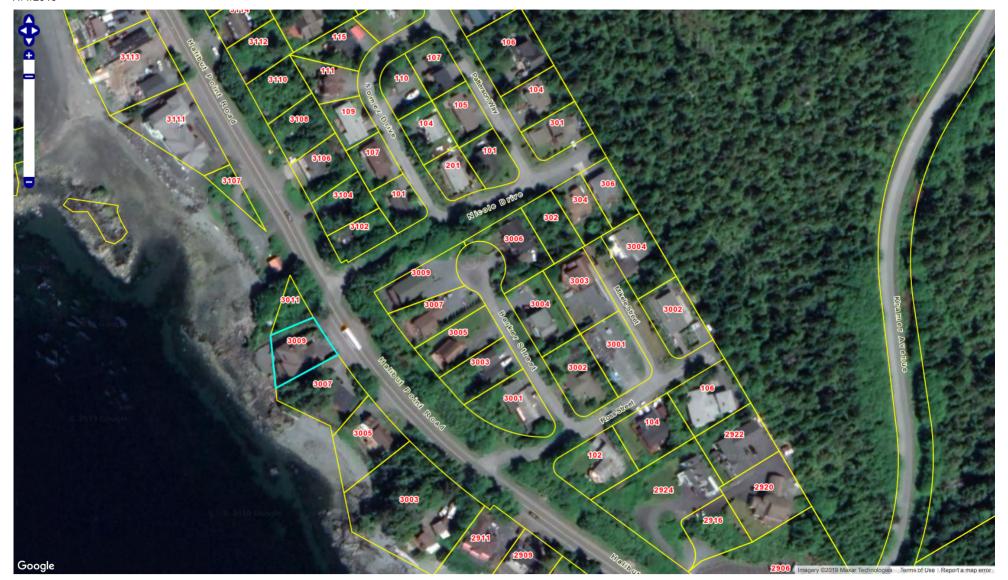

#### **B** CUP 19-20

Public hearing and consideration of a conditional use permit for a short-term rental at 103 Kramer Avenue in the R-1 MH single-family, duplex, and manufactured home zoning district. The property is also known as Lot A, Horvath Subdivision. The request is filed by Matthew and Sidney Kinney. The owners of record are Matthew and Sidney Kinney.

Property is located off of Kramer Avenue which has low to moderate traffic volume and is accessed via an easement. The easement, while not signed, appears to have adequate condition and size to handle traffic generated from the rental.