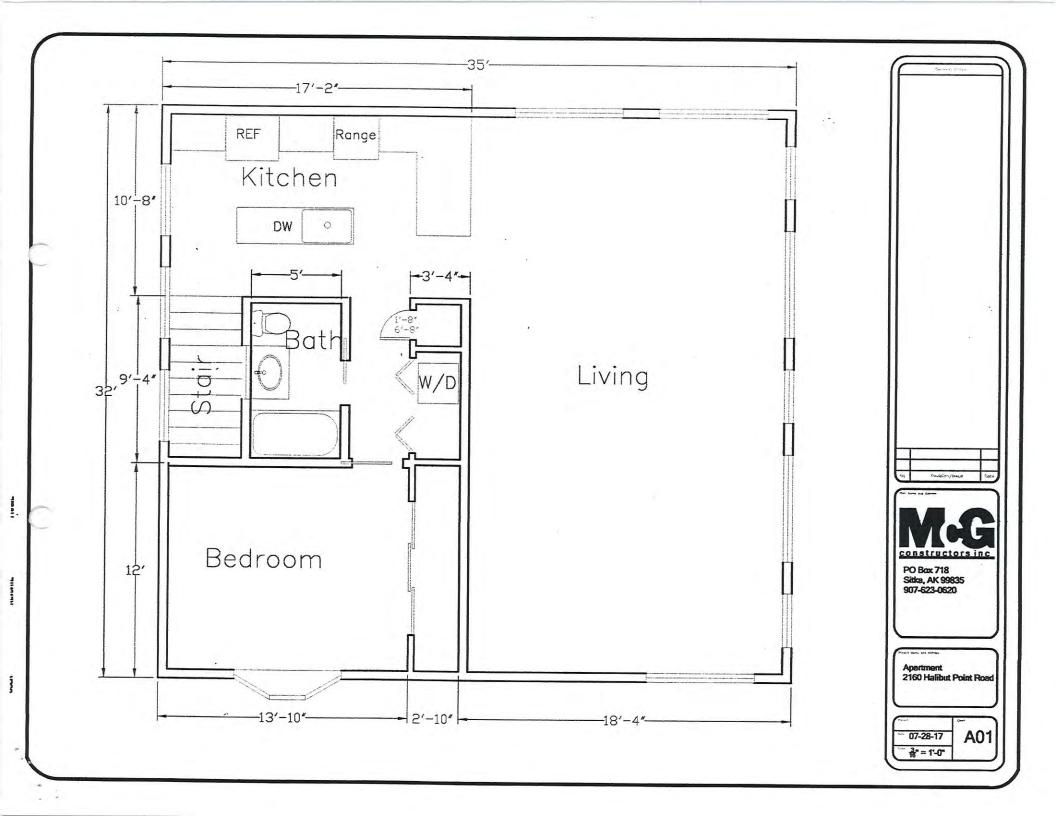

#### **CUP 19-22**

Public hearing and consideration of a conditional use permit for a short-term rental at 2160 Halibut Point Road in the R-1 MH single-family, duplex, and manufactured home zoning district. The property is also known as Lot 1, Vonrekowski Subdivision. The request is filed by Charles and Theresa Olson. The owners of record are Charles and Theresa Olson.

Attachments: CUP 19-22 2160 HPR STR Staff Report

CUP 19-22 2160 HPR STR Aerial

CUP 19-22 2160 HPR STR STR Density

CUP 19-22 2160 HPR STR Floor Plan

CUP 19-22 2160 HPR STR Photos

CUP 19-22 2160 HPR STR Plat