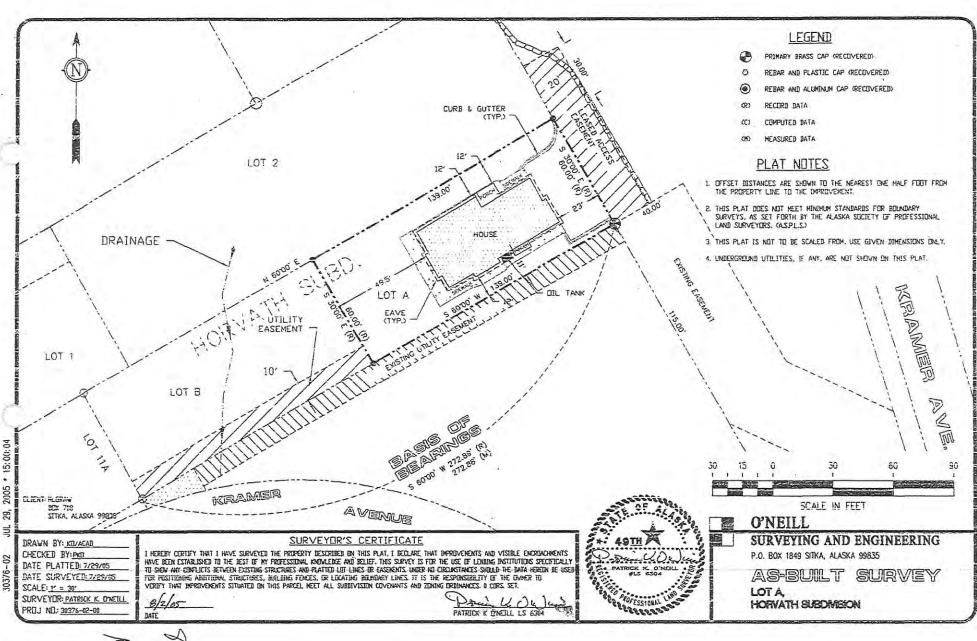

#### **B** CUP 19-20

Public hearing and consideration of a conditional use permit for a short-term rental at 103 Kramer Avenue in the R-1 MH single-family, duplex, and manufactured home zoning district. The property is also known as Lot A, Horvath Subdivision. The request is filed by Matthew and Sidney Kinney. The owners of record are Matthew and Sidney Kinney.

#### **AGENDA ITEM**

Case No: CUP 19-20

Proposal: Request for short-term rental at 103 Kramer Avenue

Applicant: Matthew and Sidney Kinney
Owner: Matthew and Sidney Kinney

Location: 103 Kramer Avenue

Legal: Lot A, Horvath Subdivision

Zone: R-1 MH single-family, duplex, and manufactured home zoning district

Size: 8,340 SF Parcel ID: 2-5181-001 Existing Use: Residential

Adjacent Use: Single-family and duplex housing

Utilities: Existing