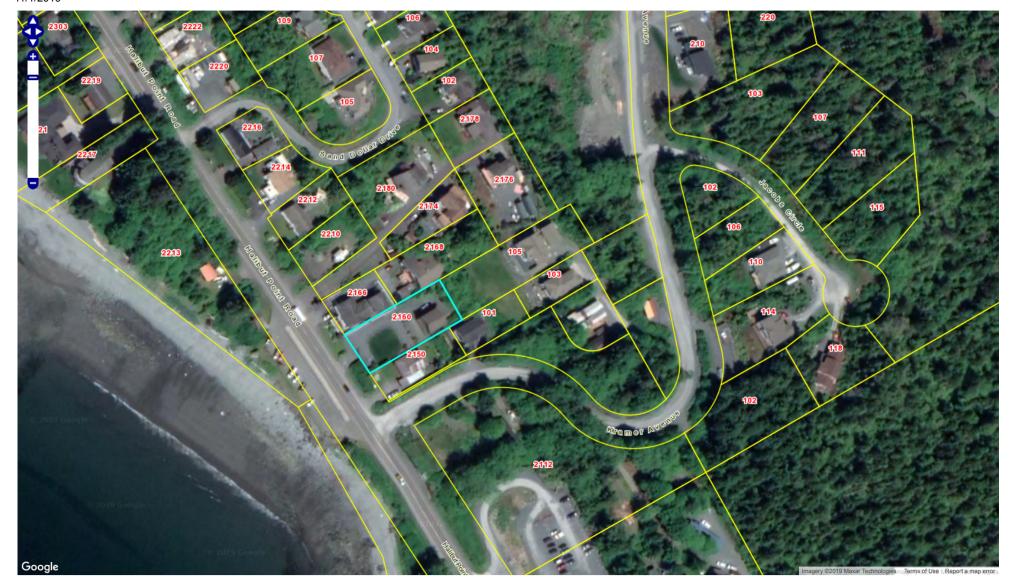

#### **CUP 19-22**

Public hearing and consideration of a conditional use permit for a short-term rental at 2160 Halibut Point Road in the R-1 MH single-family, duplex, and manufactured home zoning district. The property is also known as Lot 1, Vonrekowski Subdivision. The request is filed by Charles and Theresa Olson. The owners of record are Charles and Theresa Olson.

Attachments: CUP 19-22 2160 HPR STR Staff Report

CUP 19-22 2160 HPR STR Aerial

CUP 19-22 2160 HPR STR STR Density

CUP 19-22 2160 HPR STR Floor Plan

CUP 19-22 2160 HPR STR Photos

CUP 19-22 2160 HPR STR Plat