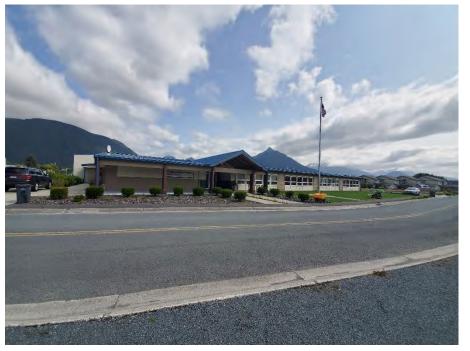

#### **AGENDA ITEM**

Case No: CUP 19-20

Proposal: Request for short-term rental at 103 Kramer Avenue

Applicant: Matthew and Sidney Kinney
Owner: Matthew and Sidney Kinney

Location: 103 Kramer Avenue

Legal: Lot A, Horvath Subdivision

Zone: R-1 MH single-family, duplex, and manufactured home zoning district

Size: 8,340 SF Parcel ID: 2-5181-001 Existing Use: Residential

Adjacent Use: Single-family and duplex housing

Utilities: Existing

Access: Kramer Avenue

#### **BACKGROUND/PROJECT DESCRIPTION**

The following request is for a conditional use permit for short-term rental (STR) within a single-family home. The unit to be used for short-term rentals is a 3,000 sf dwelling unit with 3 bedrooms, 2.5 bathrooms, and a 2 car garage.

Property is located off of Kramer Avenue which has low to moderate traffic volume and is accessed via an easement. The easement, while not signed, appears to have adequate condition and size to handle traffic generated from the rental.