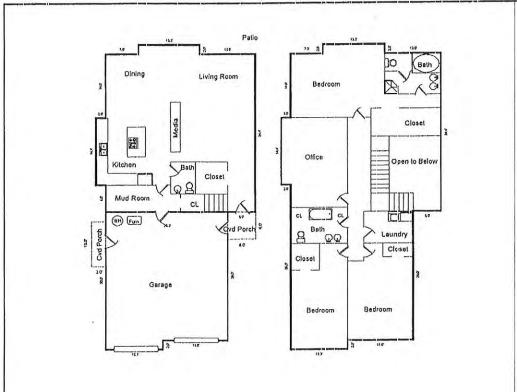

#### **BACKGROUND/PROJECT DESCRIPTION**

The following request is for a conditional use permit for short-term rental (STR) within a single-family home. The unit to be used for short-term rentals is a 3,000 sf dwelling unit with 3 bedrooms, 2.5 bathrooms, and a 2 car garage.

## **ANALYSIS**

- 1. CRITERIA TO BE USED IN DETERMINING THE IMPACT OF CONDITIONAL USES.<sup>1</sup>
- **a.** Amount of vehicular traffic to be generated and impacts of the traffic on nearby land uses: Applicant does not anticipate significant increase in vehicular traffic nor impact from proposed use as there is parking on-site, meeting the Sitka General Code requirement to afford space for two vehicles per dwelling unit. Home is accessed from Kramer Avenue via an easement.
- **b.** Amount of noise to be generated and its impacts on surrounding land use: Short term rentals have the potential to create noise from transient guests, however a property owners live in town and are available to address concerns.
- **c. Odors to be generated by the use and their impacts:** Potential odor impacts are minimal and in line with similar residential uses. Garbage shall be disposed of in a municipal container and in accordance with Sitka General Code requirements.
- **d. Hours of operation:** Available April October.
- **e.** Location along a major or collector street: Accessed from a residential street and then via easement.
- **f. Potential for users or clients to access the site through residential areas or substandard street creating a cut-through traffic scenario:** Home can only be accessed from Kramer Avenue via access easement. No other cut-through routes are present.
- **g.** Effects on vehicular and pedestrian safety: No significant changes expected, minimal traffic with one or two cars utilized for the rental.

#### **ATTACHMENTS**

Attachment A: Aerial

Attachment B: STR Density Attachment C: Floor Plan Attachment D: Photos Attachment E: Plat

Attachment F: Renter Handout Attachment G: Application