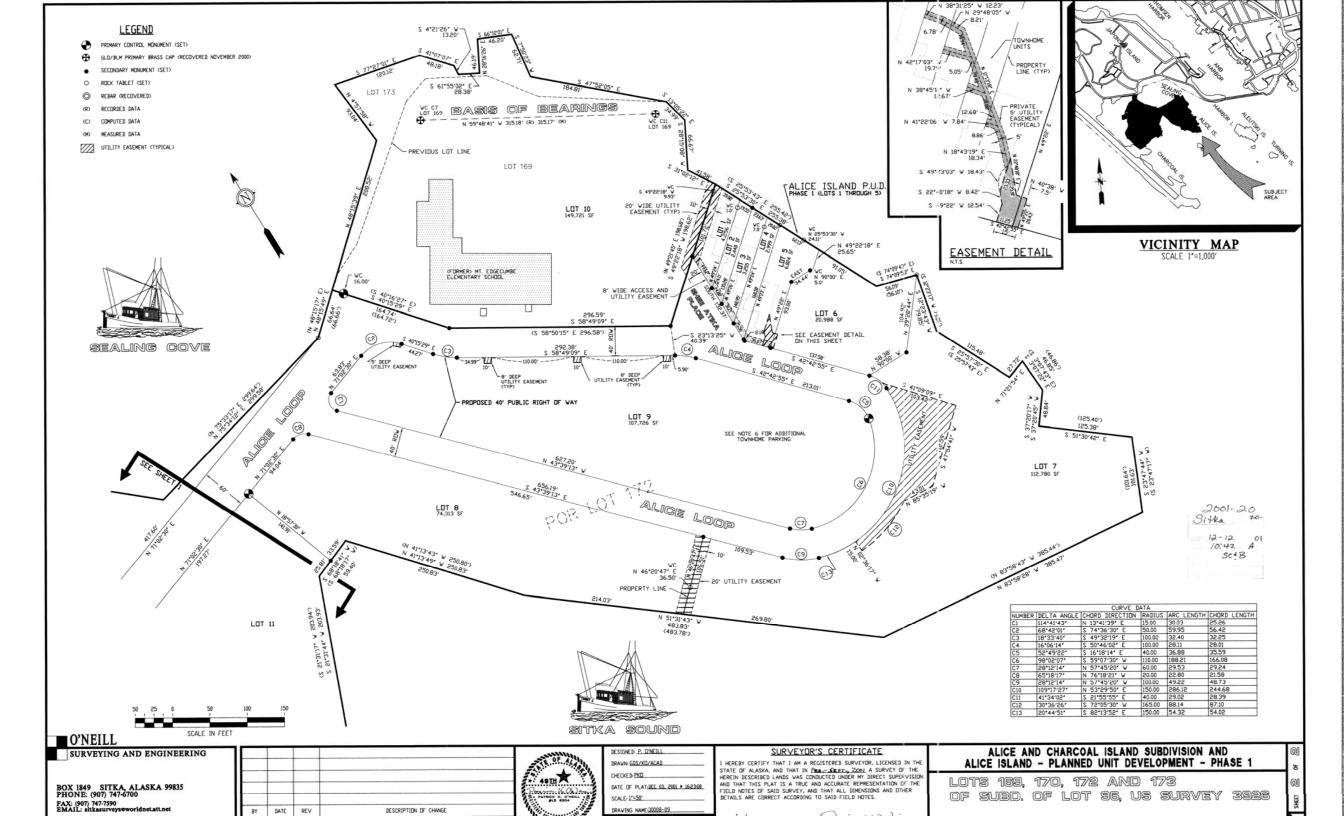

#### P 19- 05

Public hearing and consideration of a final plat for a minor subdivision to result in two lots at 601 Alice Loop in the Waterfront zoning district. The property is also known as Lot 10 Alice and Charcoal Island Subdivision. The request is filed by Shee Atika Holdings Alice Island, LLC. The owner of record is Shee Atika Holdings Alice Island, LLC.

Attachments: P 19-05 Shee Atika 601 Alice Loop Subdivision Staff Report

P 19-05 Shee Atika 601 Alice Loop Subdivision Aerial

P 19-05 Shee Atika 601 Alice Loop Subdivision Current Plat

P 19-05 Shee Atika 601 Alice Loop Subdivision Proposed Plat