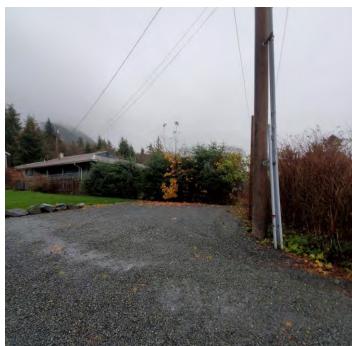

#### **CUP 19-22**

Public hearing and consideration of a conditional use permit for a short-term rental at 2160 Halibut Point Road in the R-1 MH single-family, duplex, and manufactured home zoning district. The property is also known as Lot 1, Vonrekowski Subdivision. The request is filed by Charles and Theresa Olson. The owners of record are Charles and Theresa Olson.

Attachments: CUP 19-22 2160 HPR STR Staff Report

CUP 19-22 2160 HPR STR Aerial

CUP 19-22 2160 HPR STR STR Density

CUP 19-22 2160 HPR STR Floor Plan

CUP 19-22 2160 HPR STR Photos

CUP 19-22 2160 HPR STR Plat