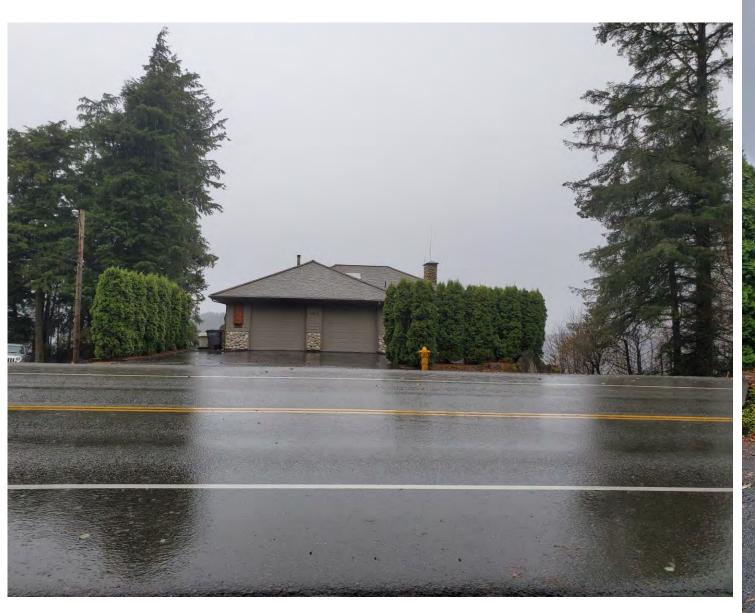

Attachments: CUP 19-21 3009 HPR STR Staff Report

CUP 19-21 3009 HPR STR Aerial

CUP 19-21 3009 HPR STR STR Density

CUP 19-21 3009 HPR STR Floor Plan

CUP 19-21 3009 HPR STR\_Photos

CUP 19-21 3009 HPR STR Plat

Property is located off of Kramer Avenue which has low to moderate traffic volume and is accessed via an easement. The easement, while not signed, appears to have adequate condition and size to handle traffic generated from the rental.

#### **ATTACHMENTS**

Attachment A: Aerial

Attachment B: STR Density Attachment C: Floor Plan Attachment D: Photos Attachment E: Plat

Attachment F: Renter Handout Attachment G: Application