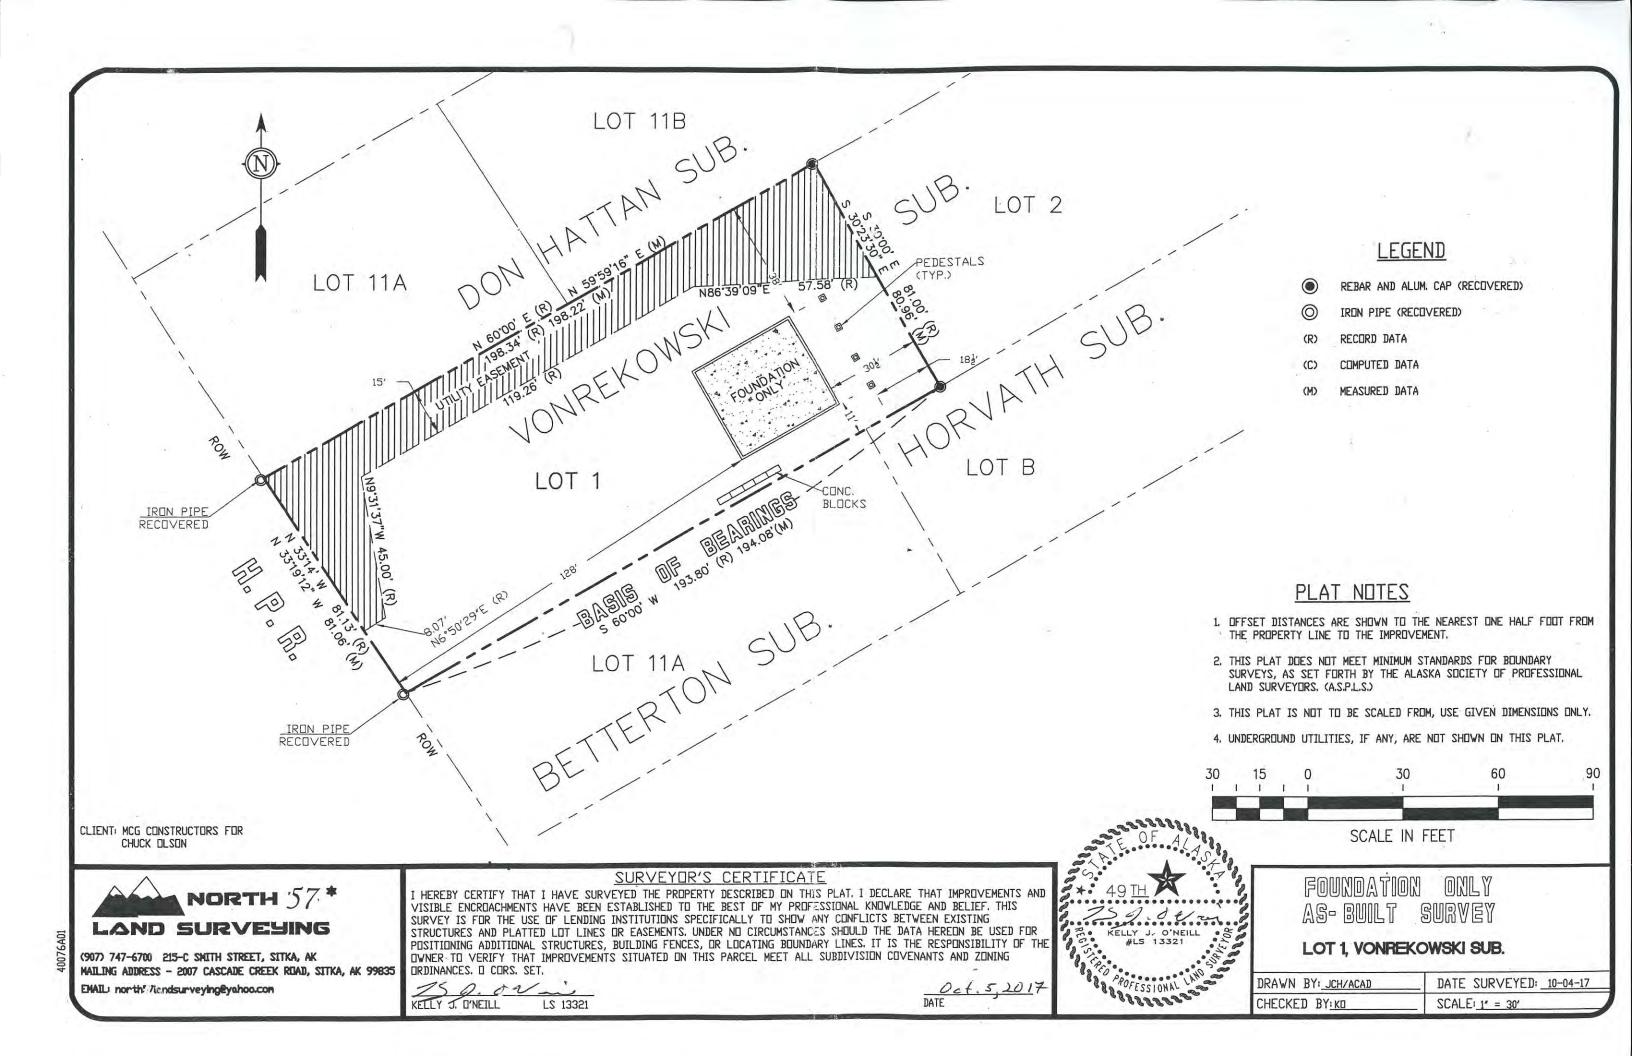

#### **CUP 19-22**

Public hearing and consideration of a conditional use permit for a short-term rental at 2160 Halibut Point Road in the R-1 MH single-family, duplex, and manufactured home zoning district. The property is also known as Lot 1, Vonrekowski Subdivision. The request is filed by Charles and Theresa Olson. The owners of record are Charles and Theresa Olson.

Attachments: CUP 19-22 2160 HPR STR Staff Report

CUP 19-22 2160 HPR STR Aerial

CUP 19-22 2160 HPR STR STR Density

CUP 19-22 2160 HPR STR Floor Plan

CUP 19-22 2160 HPR STR Photos

CUP 19-22 2160 HPR STR Plat