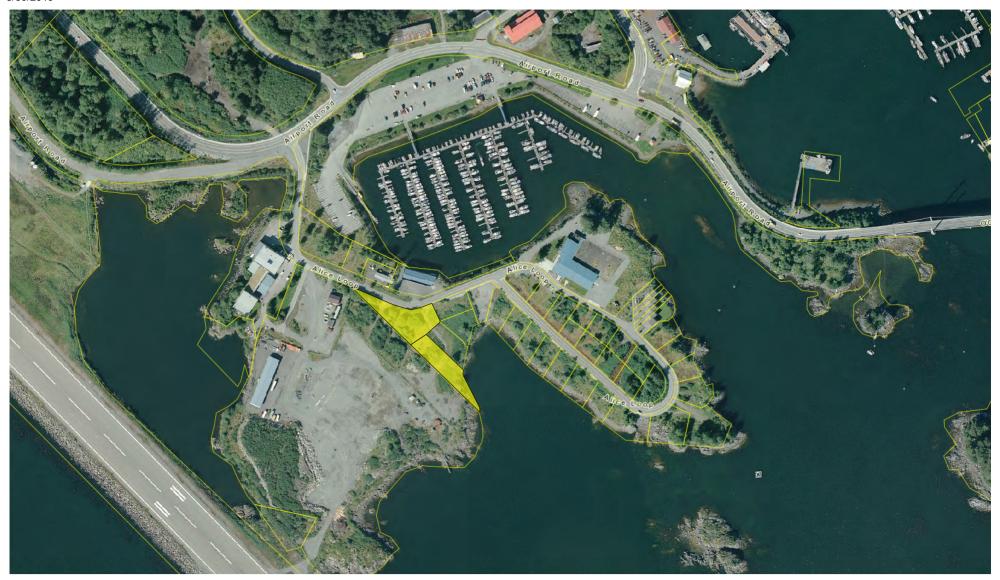

#### P 19- 05

Public hearing and consideration of a final plat for a minor subdivision to result in two lots at 601 Alice Loop in the Waterfront zoning district. The property is also known as Lot 10 Alice and Charcoal Island Subdivision. The request is filed by Shee Atika Holdings Alice Island, LLC. The owner of record is Shee Atika Holdings Alice Island, LLC.

Attachments: P 19-05 Shee Atika 601 Alice Loop Subdivision Staff Report

P 19-05 Shee Atika 601 Alice Loop Subdivision Aerial

P 19-05 Shee Atika 601 Alice Loop Subdivision Current Plat

P 19-05 Shee Atika 601 Alice Loop Subdivision Proposed Plat