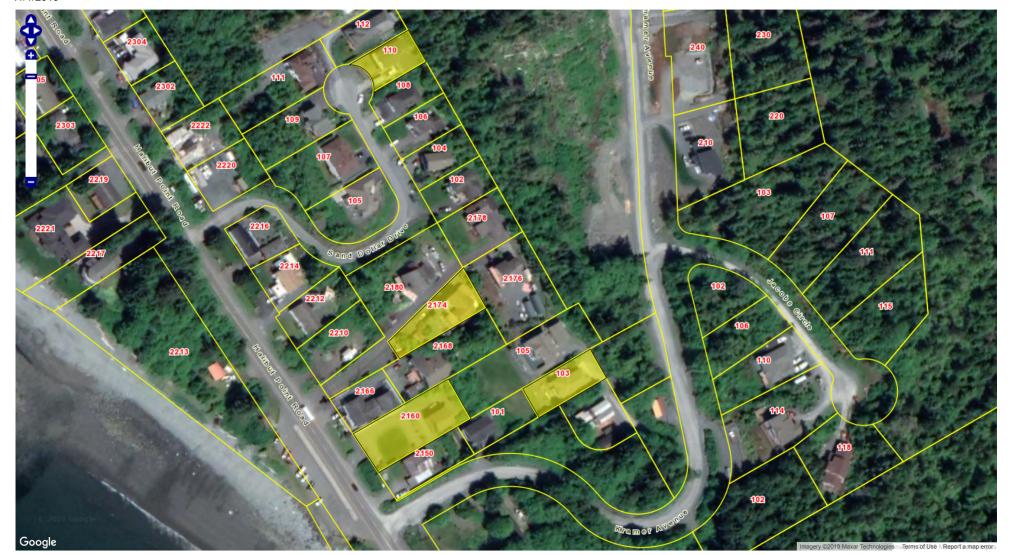

#### **CUP 19-22**

Public hearing and consideration of a conditional use permit for a short-term rental at 2160 Halibut Point Road in the R-1 MH single-family, duplex, and manufactured home zoning district. The property is also known as Lot 1, Vonrekowski Subdivision. The request is filed by Charles and Theresa Olson. The owners of record are Charles and Theresa Olson.

Attachments: CUP 19-22 2160 HPR STR Staff Report

CUP 19-22 2160 HPR STR Aerial

CUP 19-22 2160 HPR STR STR Density

CUP 19-22 2160 HPR STR Floor Plan

CUP 19-22 2160 HPR STR Photos

CUP 19-22 2160 HPR STR Plat