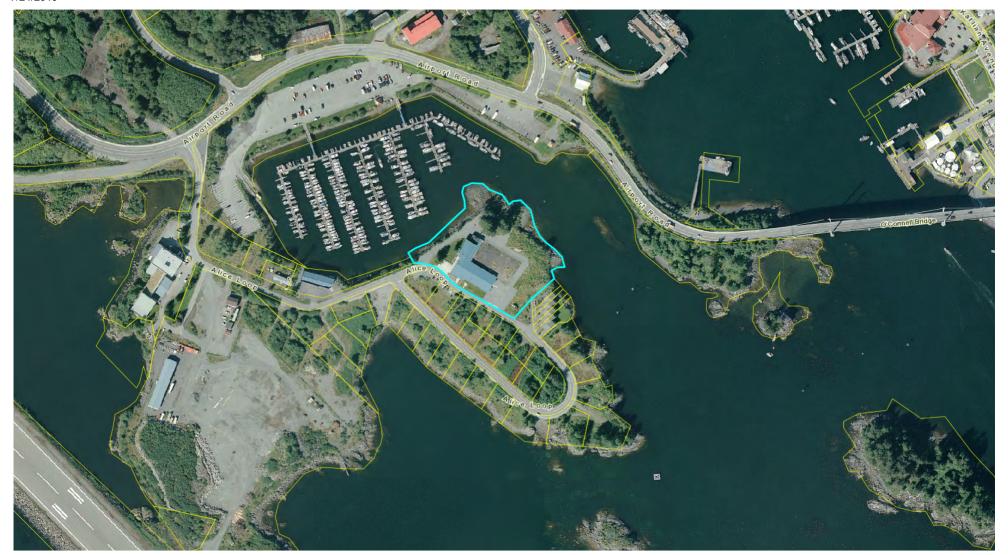

#### P 19- 05

Public hearing and consideration of a final plat for a minor subdivision to result in two lots at 601 Alice Loop in the Waterfront zoning district. The property is also known as Lot 10 Alice and Charcoal Island Subdivision. The request is filed by Shee Atika Holdings Alice Island, LLC. The owner of record is Shee Atika Holdings Alice Island, LLC.

Attachments: P 19-05 Shee Atika 601 Alice Loop Subdivision Staff Report

P 19-05 Shee Atika 601 Alice Loop Subdivision Aerial

P 19-05 Shee Atika 601 Alice Loop Subdivision Current Plat

P 19-05 Shee Atika 601 Alice Loop Subdivision Proposed Plat