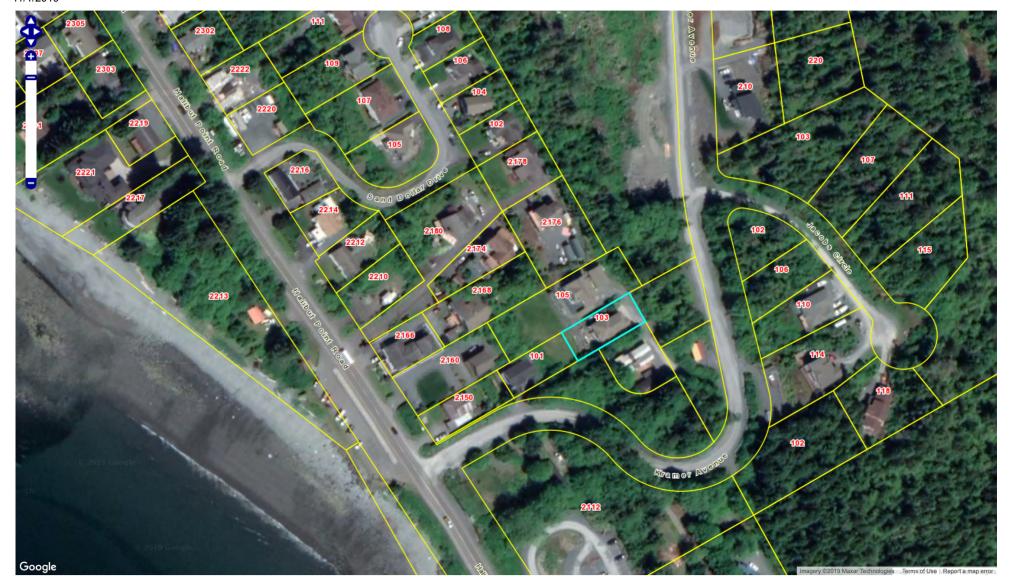

#### **B** CUP 19-20

Public hearing and consideration of a conditional use permit for a short-term rental at 103 Kramer Avenue in the R-1 MH single-family, duplex, and manufactured home zoning district. The property is also known as Lot A, Horvath Subdivision. The request is filed by Matthew and Sidney Kinney. The owners of record are Matthew and Sidney Kinney.

#### **AGENDA ITEM**

Case No: CUP 19-20

Proposal: Request for short-term rental at 103 Kramer Avenue

Applicant: Matthew and Sidney Kinney
Owner: Matthew and Sidney Kinney

Location: 103 Kramer Avenue

Legal: Lot A, Horvath Subdivision

Zone: R-1 MH single-family, duplex, and manufactured home zoning district

Size: 8,340 SF Parcel ID: 2-5181-001 Existing Use: Residential

Adjacent Use: Single-family and duplex housing

Utilities: Existing

Access: Kramer Avenue

Property is located off of Kramer Avenue which has low to moderate traffic volume and is accessed via an easement. The easement, while not signed, appears to have adequate condition and size to handle traffic generated from the rental.

#### **ATTACHMENTS**

Attachment A: Aerial

Attachment B: STR Density Attachment C: Floor Plan Attachment D: Photos Attachment E: Plat

Attachment F: Renter Handout Attachment G: Application