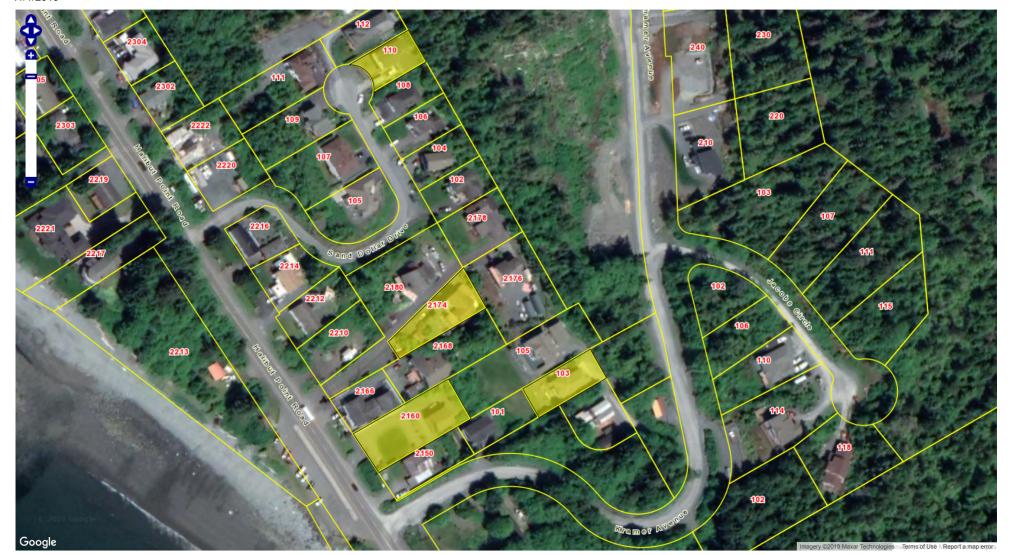

#### **CUP 19-22**

Public hearing and consideration of a conditional use permit for a short-term rental at 2160 Halibut Point Road in the R-1 MH single-family, duplex, and manufactured home zoning district. The property is also known as Lot 1, Vonrekowski Subdivision. The request is filed by Charles and Theresa Olson. The owners of record are Charles and Theresa Olson.

Attachments: CUP 19-22 2160 HPR STR Staff Report

CUP 19-22 2160 HPR STR Aerial

CUP 19-22 2160 HPR STR STR Density

CUP 19-22 2160 HPR STR Floor Plan

CUP 19-22 2160 HPR STR Photos

CUP 19-22 2160 HPR STR Plat

CUP 19-19 210 Lakeview STR\_Renter Handout

CUP 19-19 210 Lakeview STR Application

Ainslie described the density map included in the packet to show short-term rentals in the area. There was one other short-term rental on Lakeview Drive. There was a dense concentration of short-term rentals on the other side of Halibut Point Road in the Marine Street/Erler Street/Marine Street neighborhood. Ainslie described the unit to be rented as a one bedroom, one bathroom dwelling unit attached to the main house. The main house was the primary residence of the owners, so the owners would be on site to monitor any issues that could arise. There was ample parking available, easily meeting the requirement of two spaces per dwelling unit. Lakeview Drive functioned as a loop and had adequate size and condition to handle the vehicular traffic generated from the rental. There were many buffers between the property and neighbors - the house was set over 100 feet back from the front property line, there was lots of vegetation, and the property bordered the lake on one side. Ainslie recommended approval.