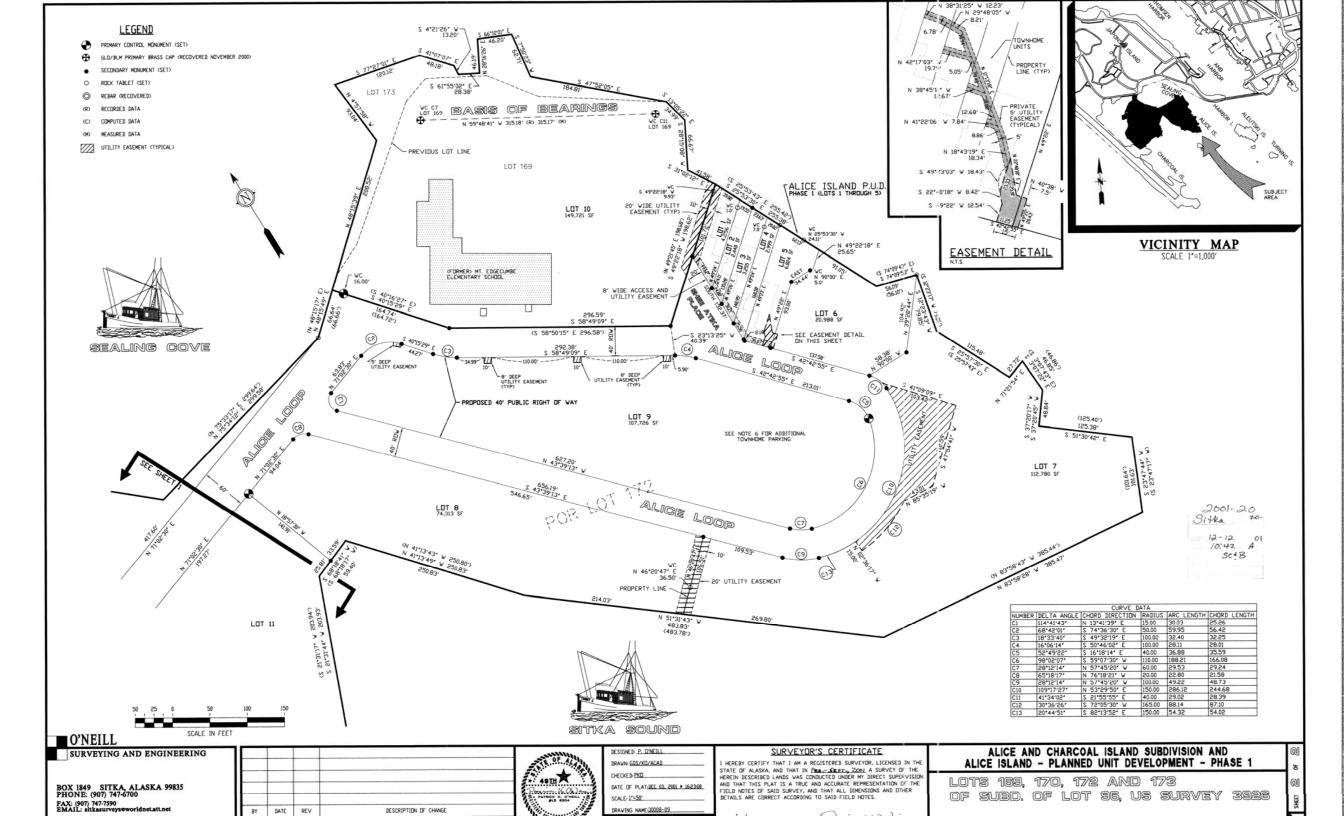

## P 19- 05

Public hearing and consideration of a preliminary plat for a minor subdivision to result in two lots at 601 Alice Loop in the Waterfront zoning district. The property is also known as Lot 10 Alice and Charcoal Island Subdivision. The request is filed by Shee Atika Holdings Alice Island, LLC. The owner of record is Shee Atika Holdings Alice Island, LLC.

Attachments: P 19-05 Shee Atika 601 Alice Loop Subdivision\_Staff Report

P 19-05 Shee Atika 601 Alice Loop Subdivision Aerial

P 19-05 Shee Atika 601 Alice Loop Subdivision Current Plat

P 19-05 Shee Atika 601 Alice Loop Subdivision Proposed Plat

P 19-05 Shee Atika 601 Alice Loop Subdivision Photos

P 19-05 Shee Atika 601 Alice Loop Subdivision Applicant Materials