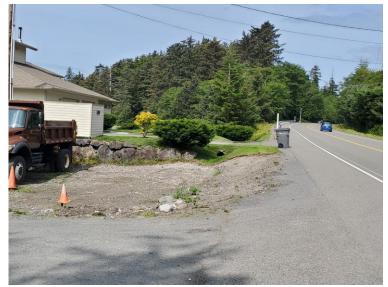

# **BACKGROUND/PROJECT DESCRIPTION**

The property is located on the highway at 3603 Halibut Point Road on the ocean-side of the highway. The lot is currently vacant with the exception of a 22 by 32 foot foundation already in place. Due to the good condition of the foundation, the owners would like to make use of it by erecting a garage. A house will be built on the lot as well; any new foundation or structures built will be built within the setbacks.

There are approximately 30 feet between the edge of the asphalt on Halibut Point Road and the property line, meaning that the garage door would be approximately 40 feet back from the road. This ensures ample space for entering and exiting the garage and suitable visibility while doing so.

#### **ATTACHMENTS**

Attachment A: Aerial Photo Attachment B: Site Plan Attachment C: Plat Attachment D: Photos

Attachment E: Applicant Materials