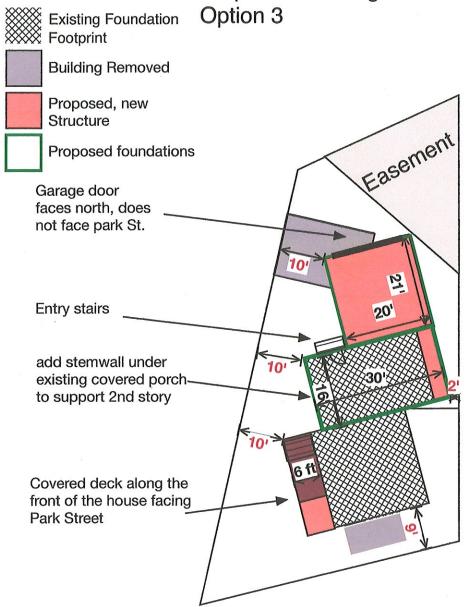

M-Windsor/S-Hughey moved to extend the initiation period for CUP 18-26 to May 20, 2020. Motion passed 3-0 by voice vote.

C VAR 19-02

Public hearing and consideration of a zoning variance for front and side setbacks at 200 Park Street in the R-1 single-family and duplex residential district. The property is also known as A Portion of Lot 24, Block 14, Sitka Townsite. The request is filed by Zack and Jacquie Foss. The owners of record are Zack and Jacquie Foss.

Attachments: VAR 19-02 Foss 200 Park Staff Report

VAR 19-02 Foss 200 Park Aerials

V 19-02 Foss 200 Park Street As Built

VAR 19-02 Foss 200 Park\_Site Plan

V 19-02 Foss 200 Park Street Photos

VAR 19-02 Foss 200 Park Applicant Materials

VAR 19-02 Foss 200 Park Public Comment

As the request had been reviewed and postponed at the last meeting, Ainslie focused on the changes made to the proposal. The variances requested were to enable the development of 200 Park Street. The structure currently on the 4500 square foot lot was erected prior to the zoning code. The structure, with the exception of the foundation, was in tear-down condition. With eaves, the placement of the original structure encroached into the setbacks. The major changes to the previous proposal

were that the placement of the garage had been moved to the north side of the lot with the door facing north to meet safety and visibility concerns. The owners pushed the few expansions planned to the east side of the lot abutting an easement rather than the street frontages. A new parking plan had been submitted. Commissioners had questions about the arctic entry facing Etolin Street.

Ainslie clarified that the setbacks were as follows: The front south setback on Etolin Street would be decreased from 14 feet to 7 feet, the front west setback on Park Street would be decreased from 14 feet to 8 feet, and the east side setback would be decreased from 5 feet to 0 feet. The conditions of approval would be amended to meet these dimensions.

# Proposed Building for 200 Park Street, Option 3

- 1. Existing shed would be removed to make room for garage and parking
- 2. Setback would be 10' from front property line on Park to foundation corners of garage and house.
- 3. Rear setback would be 2' to foundation at 1 point then trend NNW
- 4. All measurements are to the foundation. There would be 2' eave and gutters surrounding the house, reducing setbacks at the top of the building but still allowing for parking along all of Park Street
- 5. Can remove bump out along Etolin and rebuild the actic entry plus porch and stairs. deck would be 6' wide with 2' eaves on park.