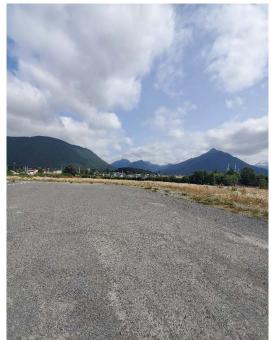

# **BACKGROUND/PROJECT DESCRIPTION**

The property is located on the highway at 3603 Halibut Point Road on the ocean-side of the highway. The lot is currently vacant with the exception of a 22 by 32 foot foundation already in place. Due to the good condition of the foundation, the owners would like to make use of it by erecting a garage. A house will be built on the lot as well; any new foundation or structures built will be built within the setbacks.

There are approximately 30 feet between the edge of the asphalt on Halibut Point Road and the property line, meaning that the garage door would be approximately 40 feet back from the road. This ensures ample space for entering and exiting the garage and suitable visibility while doing so.

# Potential Impacts

The construction of the garage and home structure would be an improvement to the property and the neighborhood, as it is currently in a vacant/unused state. The granting of the variance does not increase traffic, density, or other impacts beyond the residential use that was intended for the lot. Further, there is an adequate distance between the property line and Halibut Point Road such that a car could exit the garage with sufficient visibility. Therefore, staff believes potential adverse impacts to neighborhood harmony and public health and safety are minimal, and the proposal is consistent with the character of the neighborhood.