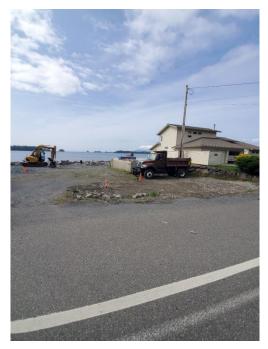

# **BACKGROUND/PROJECT DESCRIPTION**

The property is located on the highway at 3603 Halibut Point Road on the ocean-side of the highway. The lot is currently vacant with the exception of a 22 by 32 foot foundation already in place. Due to the good condition of the foundation, the owners would like to make use of it by erecting a garage. A house will be built on the lot as well; any new foundation or structures built will be built within the setbacks.

There are approximately 30 feet between the edge of the asphalt on Halibut Point Road and the property line, meaning that the garage door would be approximately 40 feet back from the road. This ensures ample space for entering and exiting the garage and suitable visibility while doing so.