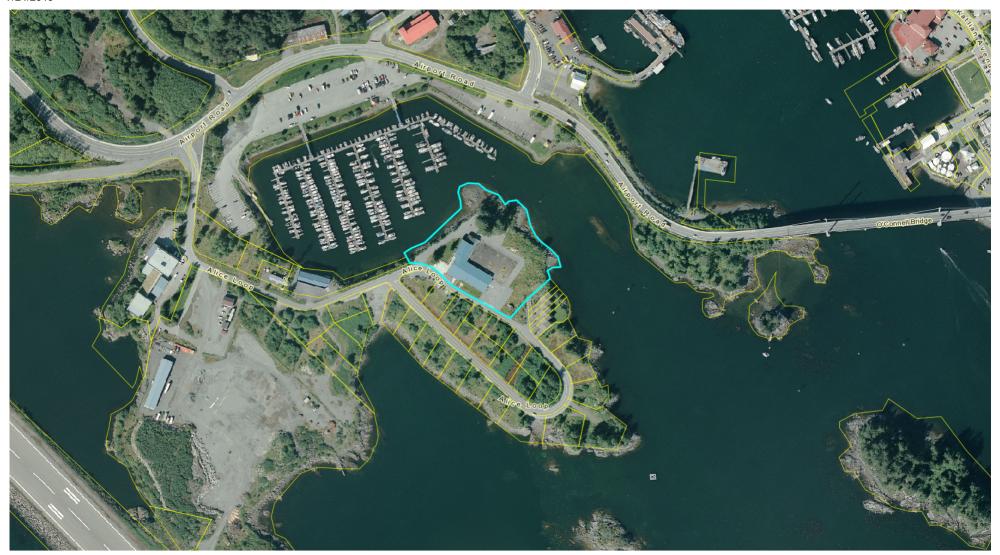

## P 19- 05

Public hearing and consideration of a preliminary plat for a minor subdivision to result in two lots at 601 Alice Loop in the Waterfront zoning district. The property is also known as Lot 10 Alice and Charcoal Island Subdivision. The request is filed by Shee Atika Holdings Alice Island, LLC. The owner of record is Shee Atika Holdings Alice Island, LLC.

Attachments: P 19-05 Shee Atika 601 Alice Loop Subdivision\_Staff Report

P 19-05 Shee Atika 601 Alice Loop Subdivision Aerial

P 19-05 Shee Atika 601 Alice Loop Subdivision Current Plat

P 19-05 Shee Atika 601 Alice Loop Subdivision Proposed Plat