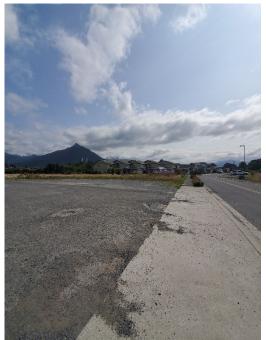

# **BACKGROUND/PROJECT DESCRIPTION**

The property is located on the highway at 3603 Halibut Point Road on the ocean-side of the highway. The lot is currently vacant with the exception of a 22 by 32 foot foundation already in place. Due to the good condition of the foundation, the owners would like to make use of it by erecting a garage. A house will be built on the lot as well; any new foundation or structures built will be built within the setbacks.

There are approximately 30 feet between the edge of the asphalt on Halibut Point Road and the property line, meaning that the garage door would be approximately 40 feet back from the road. This ensures ample space for entering and exiting the garage and suitable visibility while doing so.

# Potential Impacts

The construction of the garage and home structure would be an improvement to the property and the neighborhood, as it is currently in a vacant/unused state. The granting of the variance does not increase traffic, density, or other impacts beyond the residential use that was intended for the lot. Further, there is an adequate distance between the property line and Halibut Point Road such that a car could exit the garage with sufficient visibility. Therefore, staff believes potential adverse impacts to neighborhood harmony and public health and safety are minimal, and the proposal is consistent with the character of the neighborhood.