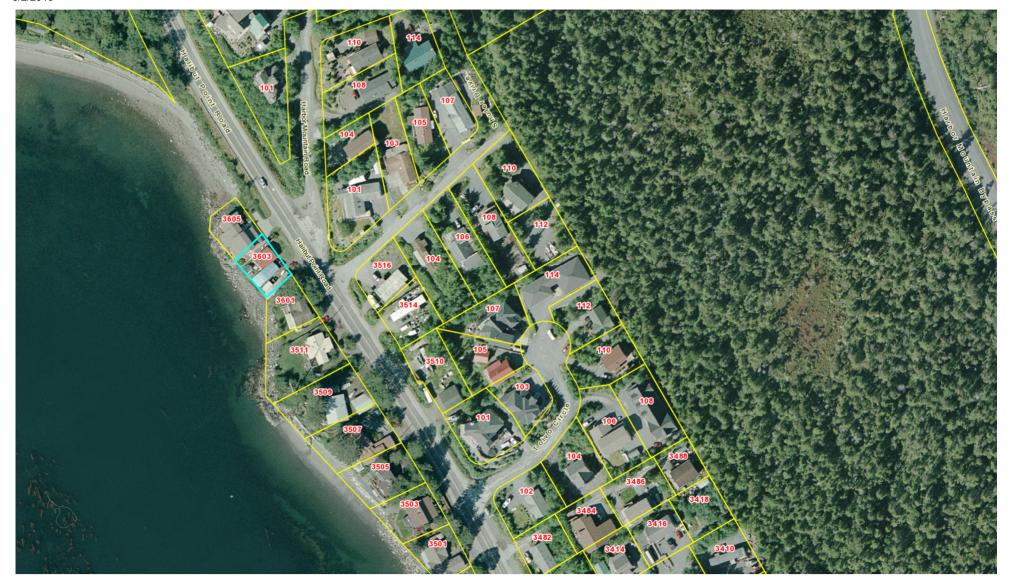

# **AGENDA ITEM**

Case No: VAR 19-03

Proposal: Reduce front setback from 14' to 8'

Reduce side setback from 5' to 3'

Applicant: Larry Trani and Ann Walter Owner: Larry Trani and Ann Walter Location: 3603 Halibut Point Road Legal: Lot 2 Yannikos Subdivison

Zone: R-1 MH Single-family, duplex, and manufactured home zoning district

Size: 5,719

Parcel ID: 2-5599-000
Existing Use: Vacant
Adjacent Use: Residential
Utilities: Existing

Access: Halibut Point Road

# **BACKGROUND/PROJECT DESCRIPTION**

The property is located on the highway at 3603 Halibut Point Road on the ocean-side of the highway. The lot is currently vacant with the exception of a 22 by 32 foot foundation already in place. Due to the good condition of the foundation, the owners would like to make use of it by erecting a garage. A house will be built on the lot as well; any new foundation or structures built will be built within the setbacks.

There are approximately 30 feet between the edge of the asphalt on Halibut Point Road and the property line, meaning that the garage door would be approximately 40 feet back from the road. This ensures ample space for entering and exiting the garage and suitable visibility while doing so.