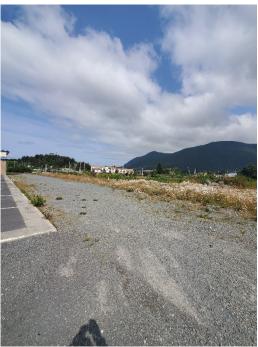

# **BACKGROUND/PROJECT DESCRIPTION**

The property is located on the highway at 3603 Halibut Point Road on the ocean-side of the highway. The lot is currently vacant with the exception of a 22 by 32 foot foundation already in place. Due to the good condition of the foundation, the owners would like to make use of it by erecting a garage. A house will be built on the lot as well; any new foundation or structures built will be built within the setbacks.

There are approximately 30 feet between the edge of the asphalt on Halibut Point Road and the property line, meaning that the garage door would be approximately 40 feet back from the road. This ensures ample space for entering and exiting the garage and suitable visibility while doing so.

# Potential Impacts

The construction of the garage and home structure would be an improvement to the property and the neighborhood, as it is currently in a vacant/unused state. The granting of the variance does not increase traffic, density, or other impacts beyond the residential use that was intended for the lot. Further, there is an adequate distance between the property line and Halibut Point Road such that a car could exit the garage with sufficient visibility. Therefore, staff believes potential adverse impacts to neighborhood harmony and public health and safety are minimal, and the proposal is consistent with the character of the neighborhood.