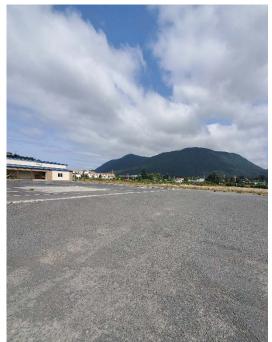

# **BACKGROUND/PROJECT DESCRIPTION**

The property is located on the highway at 3603 Halibut Point Road on the ocean-side of the highway. The lot is currently vacant with the exception of a 22 by 32 foot foundation already in place. Due to the good condition of the foundation, the owners would like to make use of it by erecting a garage. A house will be built on the lot as well; any new foundation or structures built will be built within the setbacks.

There are approximately 30 feet between the edge of the asphalt on Halibut Point Road and the property line, meaning that the garage door would be approximately 40 feet back from the road. This ensures ample space for entering and exiting the garage and suitable visibility while doing so.

# Potential Impacts

The construction of the garage and home structure would be an improvement to the property and the neighborhood, as it is currently in a vacant/unused state. The granting of the variance does not increase traffic, density, or other impacts beyond the residential use that was intended for the lot. Further, there is an adequate distance between the property line and Halibut Point Road such that a car could exit the garage with sufficient visibility. Therefore, staff believes potential adverse impacts to neighborhood harmony and public health and safety are minimal, and the proposal is consistent with the character of the neighborhood.