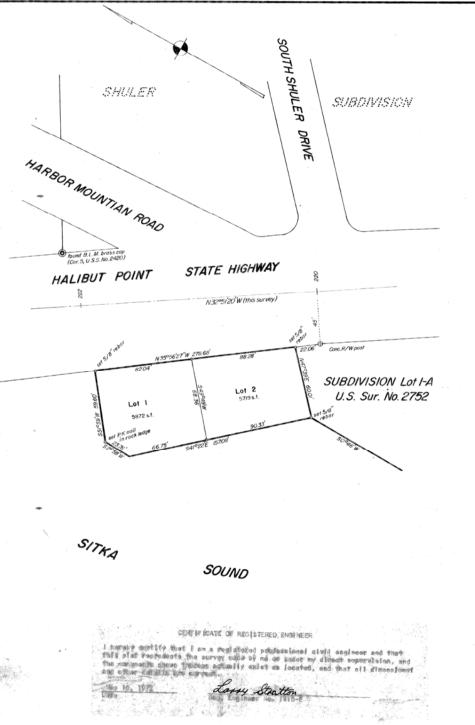

<sup>&</sup>lt;sup>3</sup> Section 22.30.160(D)(1)—Required Findings for Major Variances

3603 HPR - 5719 F

CERT | FICATE

STATE OF ALASKA

Pinst Judiolal District?

), the undersigned, being duty appointed and qualified, and moting assessor for the City and Bengugh of Sibba, do hereby certify that, seconding to the pocards of the City and Berough of Sibba, the believing described property is carefed in this too proofs to the name of: PETER YANNIKOS

LOT'S I AND 2 OF SubdivisiON LOT 1-A U.S. SURVEY 2752 - YANNIKOS SubdivisiON-

bild think, opcording the the modepos in my 1800-spilop, all those selected equitors sold and 1860 to Edward of the City and Defenge of Sitten own said in tult; that watership those for the year 1972 will be don do of before inty 31,

# YANNIKOS SUBDIVISION

CITY & BOROUGH OF SITKA, ALASKA

Dated: May 17, 1972 1" = 40' Scale: Prepared By LARRY STRATTON-CIVIL ENGINEER BOX 1374 SITKA, ALASKA L.C.S. Surveyed By: Truced By:

SITKA Serial 72-845