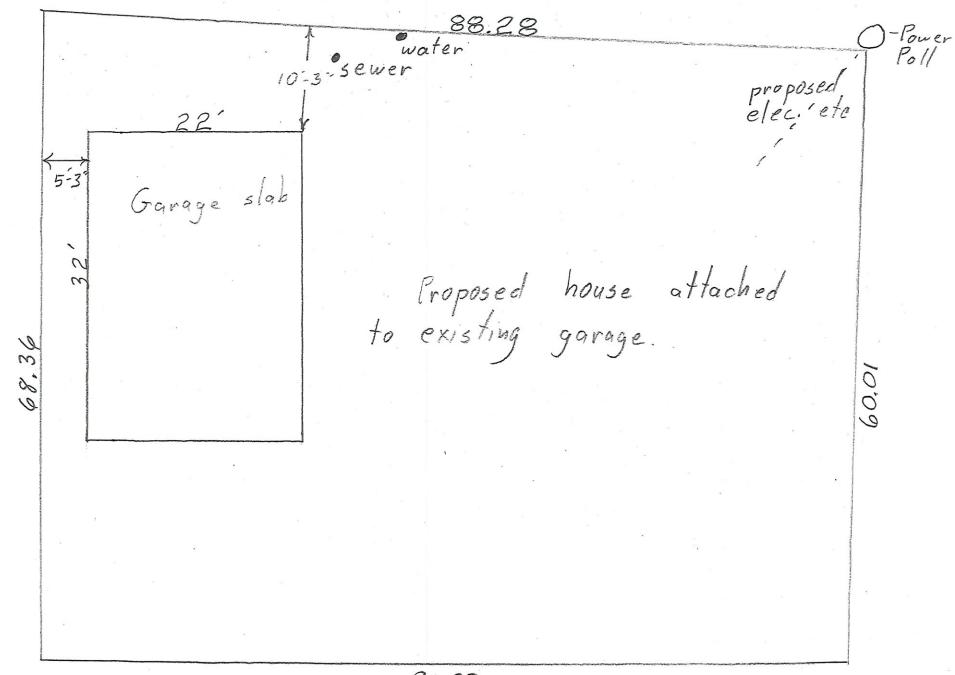

# **AGENDA ITEM**

Case No: VAR 19-03

Proposal: Reduce front setback from 14' to 8'

Reduce side setback from 5' to 3'

Applicant: Larry Trani and Ann Walter Owner: Larry Trani and Ann Walter Location: 3603 Halibut Point Road Legal: Lot 2 Yannikos Subdivison

Zone: R-1 MH Single-family, duplex, and manufactured home zoning district

Size: 5,719

Parcel ID: 2-5599-000
Existing Use: Vacant
Adjacent Use: Residential
Utilities: Existing

Access: Halibut Point Road

# **BACKGROUND/PROJECT DESCRIPTION**

The property is located on the highway at 3603 Halibut Point Road on the ocean-side of the highway. The lot is currently vacant with the exception of a 22 by 32 foot foundation already in place. Due to the good condition of the foundation, the owners would like to make use of it by erecting a garage. A house will be built on the lot as well; any new foundation or structures built will be built within the setbacks.

There are approximately 30 feet between the edge of the asphalt on Halibut Point Road and the property line, meaning that the garage door would be approximately 40 feet back from the road. This ensures ample space for entering and exiting the garage and suitable visibility while doing so.

# **Conditions of Approval**:

- a. The front (east) setback will be decreased from 14 feet to no less than 8 feet.
- b. The side (north) setback will be decreased from 5 feet to no less than 3 feet.
- c. Building plans shall remain consistent with the narrative and plans provided by the applicant for this request. Any major changes (as determined by staff) to the plan will require additional Planning Commission review.
- 2) I move to adopt and approve the required findings for variances involving major structures of expansions. Before any variance is granted, it shall be shown<sup>3</sup>:
  - a. That there are special circumstances to the intended use that do not apply generally to the other properties. Special circumstances may include the shape of the parcel, topography of the lot, the size or dimensions of the parcels, the orientation or placement of existing structures, or other circumstances that are outside the control of the property owner:
  - b. The variance is necessary for the preservation and enjoyment of a substantial property right or use possessed by other properties but are denied to this parcel; such uses may include the placement of garages or the expansion of structures that are commonly constructed on other parcels in the vicinity;
  - c. That the granting of such a variance will not be materially detrimental to the public welfare or injurious to the property, nearby parcels or public infrastructure
  - d. That the granting of such a variance will not adversely affect the comprehensive plan.