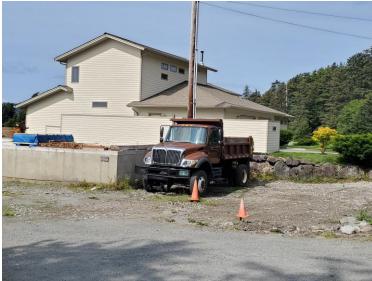

# **BACKGROUND/PROJECT DESCRIPTION**

The property is located on the highway at 3603 Halibut Point Road on the ocean-side of the highway. The lot is currently vacant with the exception of a 22 by 32 foot foundation already in place. Due to the good condition of the foundation, the owners would like to make use of it by erecting a garage. A house will be built on the lot as well; any new foundation or structures built will be built within the setbacks.

#### **ATTACHMENTS**

Attachment A: Aerial Photo Attachment B: Site Plan Attachment C: Plat Attachment D: Photos

Attachment E: Applicant Materials