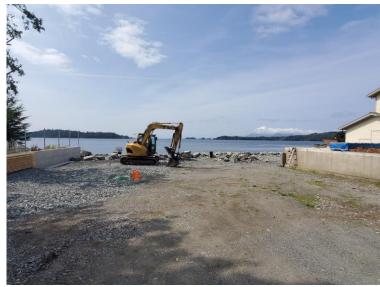

# **BACKGROUND/PROJECT DESCRIPTION**

The property is located on the highway at 3603 Halibut Point Road on the ocean-side of the highway. The lot is currently vacant with the exception of a 22 by 32 foot foundation already in place. Due to the good condition of the foundation, the owners would like to make use of it by erecting a garage. A house will be built on the lot as well; any new foundation or structures built will be built within the setbacks.

There are approximately 30 feet between the edge of the asphalt on Halibut Point Road and the property line, meaning that the garage door would be approximately 40 feet back from the road. This ensures ample space for entering and exiting the garage and suitable visibility while doing so.