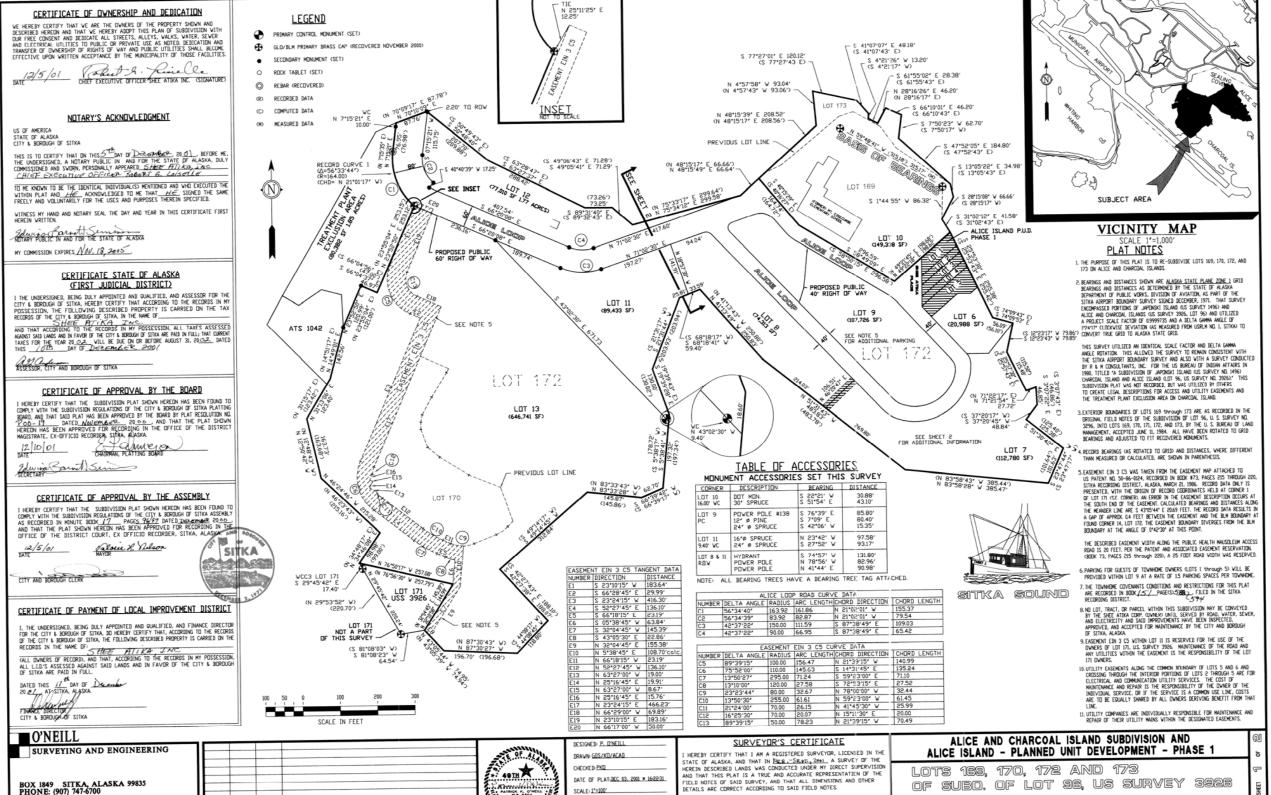

## P 19- 05

Public hearing and consideration of a preliminary plat for a minor subdivision to result in two lots at 601 Alice Loop in the Waterfront zoning district. The property is also known as Lot 10 Alice and Charcoal Island Subdivision. The request is filed by Shee Atika Holdings Alice Island, LLC. The owner of record is Shee Atika Holdings Alice Island, LLC.

Attachments: P 19-05 Shee Atika 601 Alice Loop Subdivision\_Staff Report

P 19-05 Shee Atika 601 Alice Loop Subdivision Aerial

P 19-05 Shee Atika 601 Alice Loop Subdivision Current Plat

P 19-05 Shee Atika 601 Alice Loop Subdivision Proposed Plat

P 19-05 Shee Atika 601 Alice Loop Subdivision Photos

P 19-05 Shee Atika 601 Alice Loop Subdivision Applicant Materials