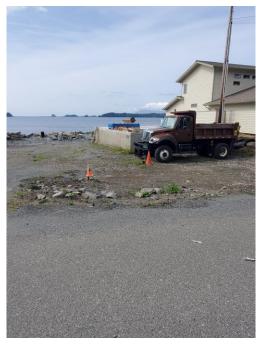

# **BACKGROUND/PROJECT DESCRIPTION**

The property is located on the highway at 3603 Halibut Point Road on the ocean-side of the highway. The lot is currently vacant with the exception of a 22 by 32 foot foundation already in place. Due to the good condition of the foundation, the owners would like to make use of it by erecting a garage. A house will be built on the lot as well; any new foundation or structures built will be built within the setbacks.

#### **ATTACHMENTS**

Attachment A: Aerial Photo Attachment B: Site Plan Attachment C: Plat Attachment D: Photos

Attachment E: Applicant Materials