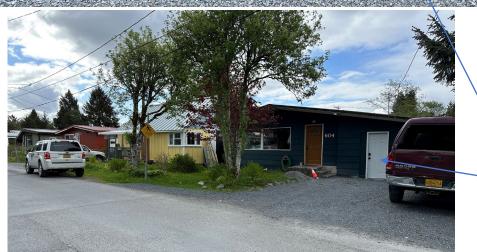

  Public hearing and consideration of a conditional use permit for a bed and breakfast at 604 Merrill Street in the R-1 single-family and duplex residential district. The property is also known as Lot Forty-three (43), Amended plat of Pinehurst Subdivision. The request is filed by Giovannie and Gabrielle Kelly. The owners of record are Giovannie and Gabriella Kelly.
- Public hearing and consideration of a preliminary plat for a minor subdivision resulting in four lots at 2507 Sawmill Creek Road in the R-1 LDMH single-family or duplex low density or single-family low density manufactured home district. The request is filed by Cody Loomis. The owners of record are Marlie and Cody Loomis.
- VIII. ADJOURNMENT

# **AGENDA ITEM**

Case No: CUP 23-11

Proposal: Bed and Breakfast

Applicant: Giovannie and Gabrielle Kelly Owner: Giovannie and Gabrielle Kelly

Location: 604 Merrill Street

Legal: Lot Forty-three (43), Amended Plat of Pinehurst Subdivision

Zone: R-1 - Single-Family/Duplex Residential District

Size: 5,000 square feet

Parcel ID: 1-8230-000
Existing Use: Residential
Adjacent Use: Residential
Utilities: Existing

Access: Merrill Street, Baranof Street, DeGroff Street

# 604 Merrill Street

East boundary

West boundary/buffer

White door B&B entrance