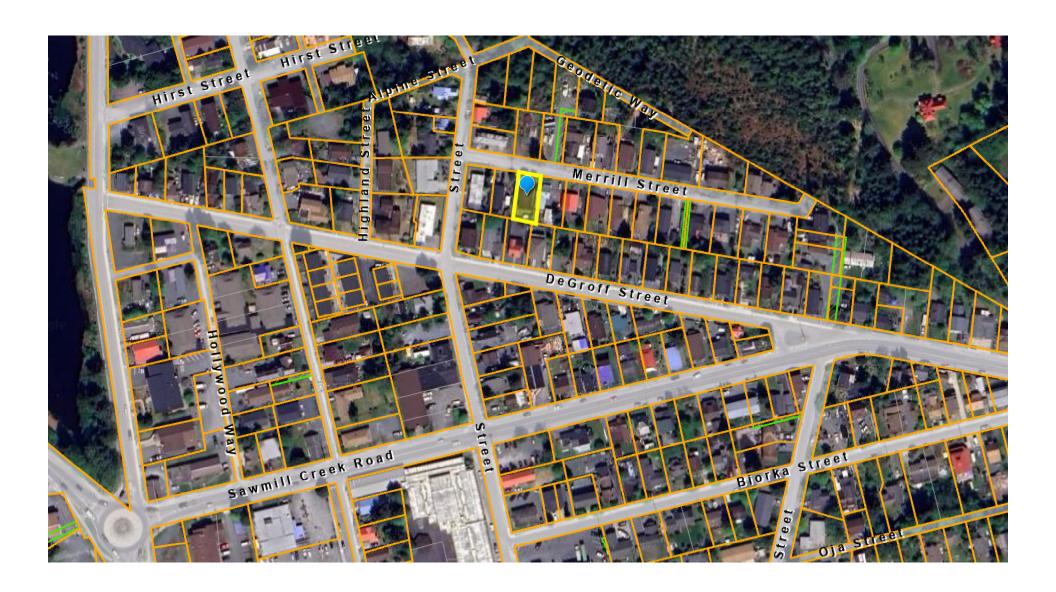

Zone: R-1 - Single-Family/Duplex Residential District

Size: 5,000 square feet

Parcel ID: 1-8230-000
Existing Use: Residential
Adjacent Use: Residential
Utilities: Existing

Access: Merrill Street, Baranof Street, DeGroff Street

# 1. CRITERIA TO BE USED IN DETERMINING THE IMPACT OF CONDITIONAL USES.<sup>1</sup>

- **a.** Amount of vehicular traffic to be generated and impacts of the traffic on nearby land uses: There is a small potential for increased traffic to this property, if the guests rent a car while renting the room, a maximum of one car is allowed as identified on the application. The property is located within a well-established neighborhood of Sitka, where there is daily residential traffic. The location of the property is close to CBD which could be a limiting factor as guests could walk to CBD destinations, as identified in the renter handout.
- **b.** Amount of noise to be generated and its impacts on surrounding land use: None to minimal, as only one room with a maximum occupancy of two will be rented. The owners will be onsite to monitor noise levels, have identified on the renter handout to keep the noise down as the property is located in a quiet neighborhood and quiet hours on the application are listed from 8pm-7am.
- **c. Odors to be generated by the use and their impacts:** Garbage management was identified in the renter handout, to keep trash in the locked bin on the side of the house as a bear deterrent. The B&B will only operate while owners are on-site, providing supervision for proper garbage handling.
- **d. Hours of operation:** Available year-round, check out at 10am and check in at 3pm.
- e. Location along a major or collector street: Located on Merrill Street, a neighborhood street.
- **f. Potential for users or clients to access the site through residential areas or substandard street creating a cut-through traffic scenario:** Merrill Street is accessed from Baranof Street with the option of a direct connection to Sawmill Creek Road or turning on DeGroff Street to Sawmill Creek Road or Lake Street. All connections to Merrill Street are standard, public rights-of-way.
- **g.** Effects on vehicular and pedestrian safety: Minimal impact to existing safety conditions as both Baranof Street and Merrill Street are dead end streets. Guests should be advised that Merrill Street is a residential street and care should be taken when driving in the neighborhood.
- h. Ability of the police, fire, and EMS personnel to respond to emergency calls on the site: Site is accessible to emergency services with direct access into the guestroom.
- **i.** Logic of the internal traffic layout: Two parking spaces are available at the front of the property. As discussed in the background, the Commission will need to determine how it would like to address the lack of a parking space.
- j. Effects of signage on nearby uses: No proposed signage.

# 604 Merrill Street

East boundary

West boundary/buffer

White door B&B entrance