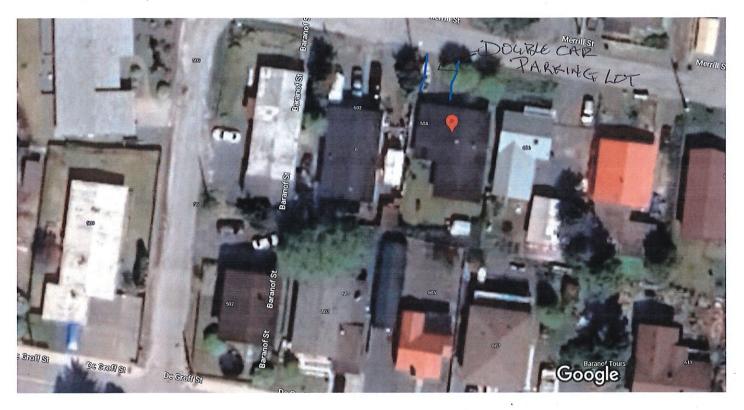

Zone: R-1 - Single-Family/Duplex Residential District

Size: 5,000 square feet

Parcel ID: 1-8230-000
Existing Use: Residential
Adjacent Use: Residential
Utilities: Existing

Access: Merrill Street, Baranof Street, DeGroff Street

## **ATTACHMENTS**

Attachment A: Aerial

Attachment B: Floor Plan

Attachment C: Renter Handout

Attachment D: Site Plan

Attachment E: Photos

Attachment F: Density Map

Attachment G: Applicant Materials

The parking requirement for B&B's found in SGC 22.24.010.B.9 states, "There shall be a minimum of one off-street parking space for every three guestrooms in bed and breakfast establishments located in single-family residential zones." This leaves some room for differing interpretations; it is unclear whether a parking space is required when there are fewer than three guestrooms. The prevalence of B&B's has declined in favor of short-term rentals, meaning that there are few recent examples to compare to for precedence. However, based on the limited few between 2017-present, it would appear that this has been interpreted to mean that an additional parking space is required for B&B's even if there are fewer than three guestrooms. With only two off-street parking spaces available, the commission has the following options to address parking:

# 1. CRITERIA TO BE USED IN DETERMINING THE IMPACT OF CONDITIONAL USES.<sup>1</sup>

- **a.** Amount of vehicular traffic to be generated and impacts of the traffic on nearby land uses: There is a small potential for increased traffic to this property, if the guests rent a car while renting the room, a maximum of one car is allowed as identified on the application. The property is located within a well-established neighborhood of Sitka, where there is daily residential traffic. The location of the property is close to CBD which could be a limiting factor as guests could walk to CBD destinations, as identified in the renter handout.
- **b.** Amount of noise to be generated and its impacts on surrounding land use: None to minimal, as only one room with a maximum occupancy of two will be rented. The owners will be onsite to monitor noise levels, have identified on the renter handout to keep the noise down as the property is located in a quiet neighborhood and quiet hours on the application are listed from 8pm-7am.
- **c. Odors to be generated by the use and their impacts:** Garbage management was identified in the renter handout, to keep trash in the locked bin on the side of the house as a bear deterrent. The B&B will only operate while owners are on-site, providing supervision for proper garbage handling.
- **d. Hours of operation:** Available year-round, check out at 10am and check in at 3pm.
- e. Location along a major or collector street: Located on Merrill Street, a neighborhood street.
- **f. Potential for users or clients to access the site through residential areas or substandard street creating a cut-through traffic scenario:** Merrill Street is accessed from Baranof Street with the option of a direct connection to Sawmill Creek Road or turning on DeGroff Street to Sawmill Creek Road or Lake Street. All connections to Merrill Street are standard, public rights-of-way.
- **g.** Effects on vehicular and pedestrian safety: Minimal impact to existing safety conditions as both Baranof Street and Merrill Street are dead end streets. Guests should be advised that Merrill Street is a residential street and care should be taken when driving in the neighborhood.
- h. Ability of the police, fire, and EMS personnel to respond to emergency calls on the site: Site is accessible to emergency services with direct access into the guestroom.
- **i.** Logic of the internal traffic layout: Two parking spaces are available at the front of the property. As discussed in the background, the Commission will need to determine how it would like to address the lack of a parking space.
- j. Effects of signage on nearby uses: No proposed signage.