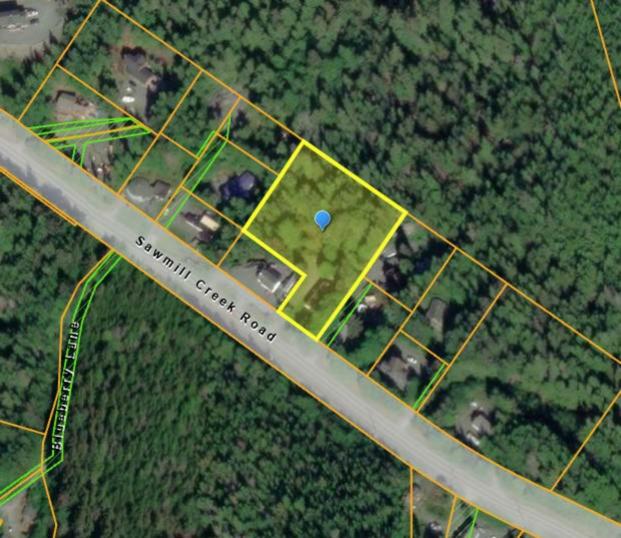

  Public hearing and consideration of a conditional use permit for a bed and breakfast at 604 Merrill Street in the R-1 single-family and duplex residential district. The property is also known as Lot Forty-three (43), Amended plat of Pinehurst Subdivision. The request is filed by Giovannie and Gabrielle Kelly. The owners of record are Giovannie and Gabriella Kelly.
- Public hearing and consideration of a preliminary plat for a minor subdivision resulting in four lots at 2507 Sawmill Creek Road in the R-1 LDMH single-family or duplex low density or single-family low density manufactured home district. The request is filed by Cody Loomis. The owners of record are Marlie and Cody Loomis.
- VIII. ADJOURNMENT