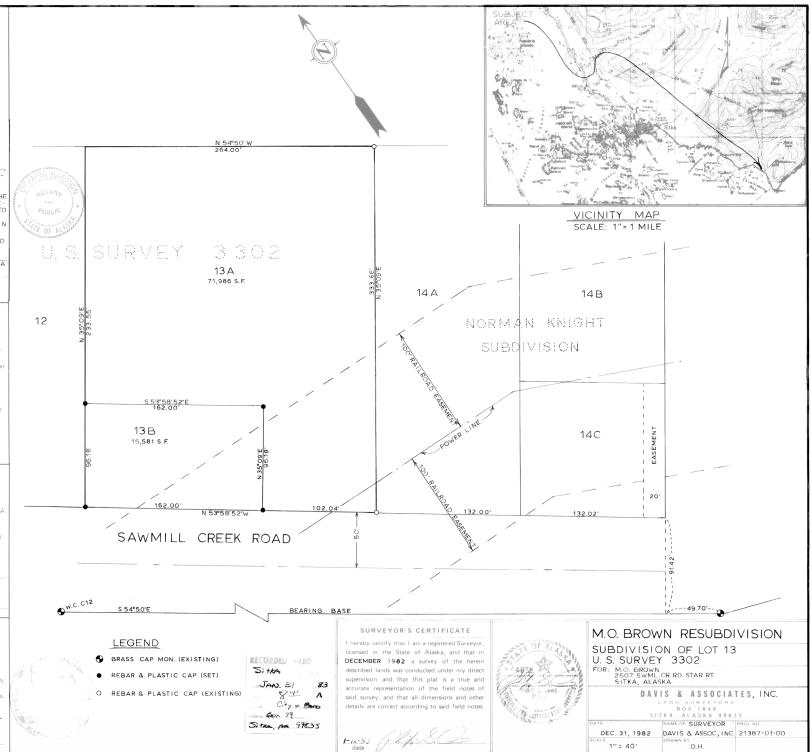

  Public hearing and consideration of a conditional use permit for a bed and breakfast at 604 Merrill Street in the R-1 single-family and duplex residential district. The property is also known as Lot Forty-three (43), Amended plat of Pinehurst Subdivision. The request is filed by Giovannie and Gabrielle Kelly. The owners of record are Giovannie and Gabriella Kelly.
- Public hearing and consideration of a preliminary plat for a minor subdivision resulting in four lots at 2507 Sawmill Creek Road in the R-1 LDMH single-family or duplex low density or single-family low density manufactured home district. The request is filed by Cody Loomis. The owners of record are Marlie and Cody Loomis.
- VIII. ADJOURNMENT