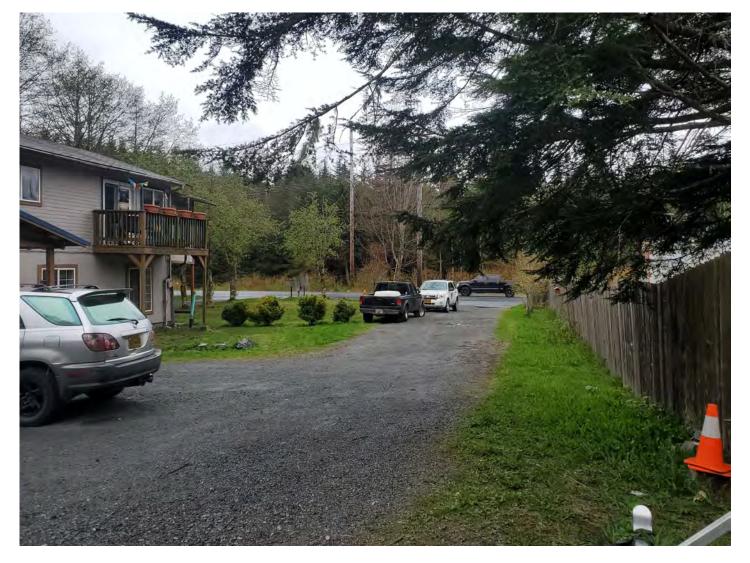

Zone: R-1 - Single-Family/Duplex Residential District

Size: 5,000 square feet

Parcel ID: 1-8230-000
Existing Use: Residential
Adjacent Use: Residential
Utilities: Existing

Access: Merrill Street, Baranof Street, DeGroff Street

#### BACKGROUND/PROJECT DESCRIPTION

The applicants recently purchased the property in 2022 as their primary residence. The home was built in 1965 and is located on a 5,000 square foot nonconforming lot of record. The 1,395 square foot single-family single-story home on the property has three bedrooms and one bathroom that is utilized by the applicants and their family for living/sleeping quarters. The applicants are currently working with the building department to meet the requirements for a certificate of occupancy as they are renovating the garage space into a one bedroom with ensuite bathroom and separate entrance for use as a bed and breakfast (B&B). The property has on-site parking for two vehicles which each meet standard size requirements (10' x 20'). The property has the additional benefit of being located within walking distance of the Central Business District (CBD).