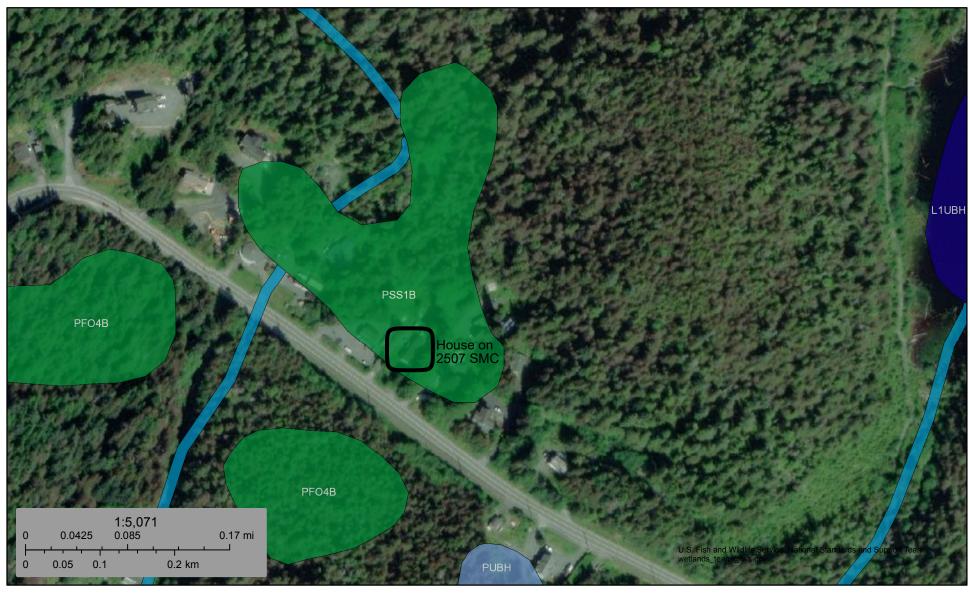

  Public hearing and consideration of a conditional use permit for a bed and breakfast at 604 Merrill Street in the R-1 single-family and duplex residential district. The property is also known as Lot Forty-three (43), Amended plat of Pinehurst Subdivision. The request is filed by Giovannie and Gabrielle Kelly. The owners of record are Giovannie and Gabriella Kelly.
- Public hearing and consideration of a preliminary plat for a minor subdivision resulting in four lots at 2507 Sawmill Creek Road in the R-1 LDMH single-family or duplex low density or single-family low density manufactured home district. The request is filed by Cody Loomis. The owners of record are Marlie and Cody Loomis.
- VIII. ADJOURNMENT