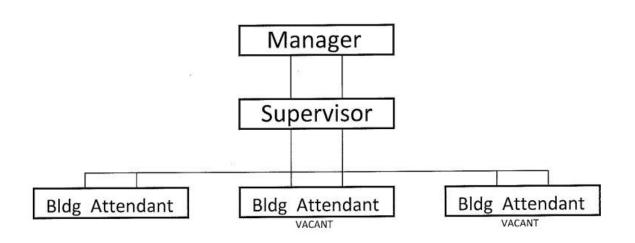

## Harrigan Centennial Hall Overview:

Manager – Antonio Rosas Supervisor – Jennifer Mingo Building Attendant – Wayne Patterson Building Attendant - Vacant Building Attendant - Vacant Building Attendant (Temp) – Lynn Alexander Harrigan Centennial Hall is currently operating with 3 FTEs with another 2 FTE positions vacant.