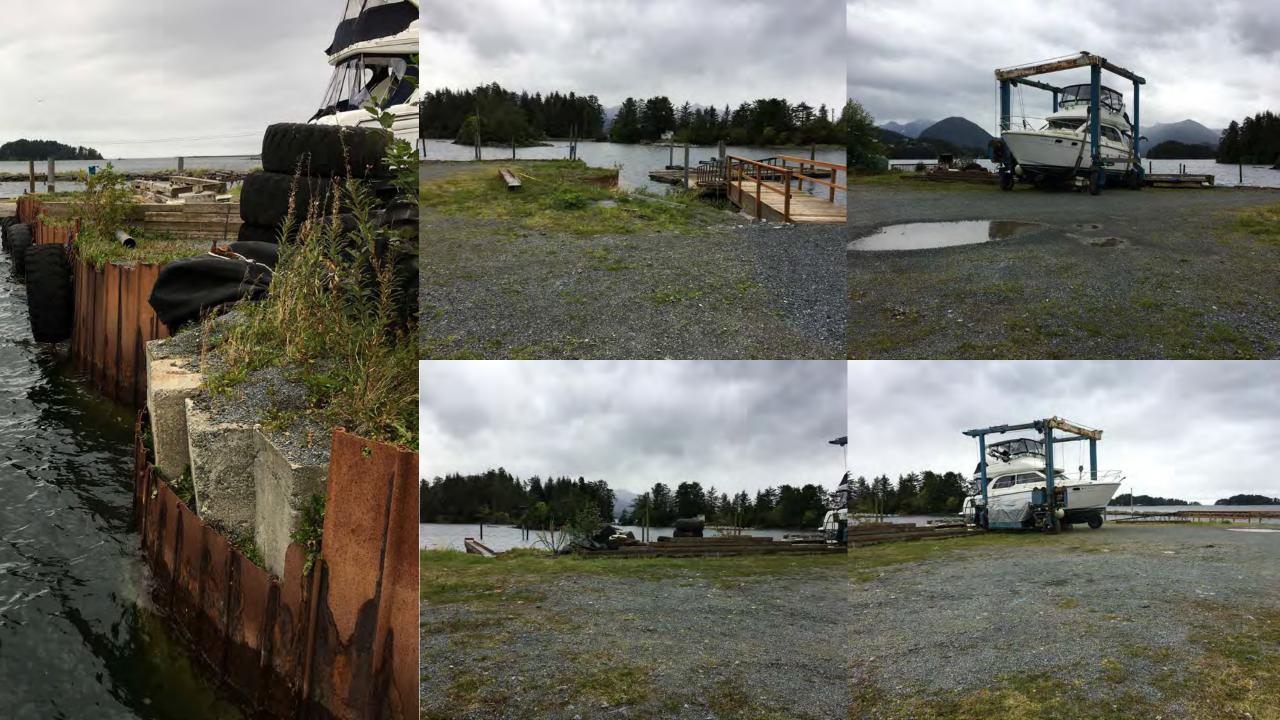

1327, municipal tidelands seaward of 1406 Sawmill Creek Road to

Sharon Williamson and Lisa Williamson

Attachments: 01 Motion

02 Assembly Memo Williamson Tidelands Lease

03 Ord 21-40

04 Tidelands Lease Agreement CBS & Williamson

Planning Director Amy Ainslie explained the current owners were in the process of marketing their property and were interested in leasing the adjacent municipal tidelands to make the property more desirable. Once the property was sold, the tidelands lease would be assigned to the new owner. Ainslie hoped for guidance on the lease terms and whether competitive bidding was inappropriate. A discussion ensued. The Assembly determined it to be non-competitive and agreed on a 6% rate.