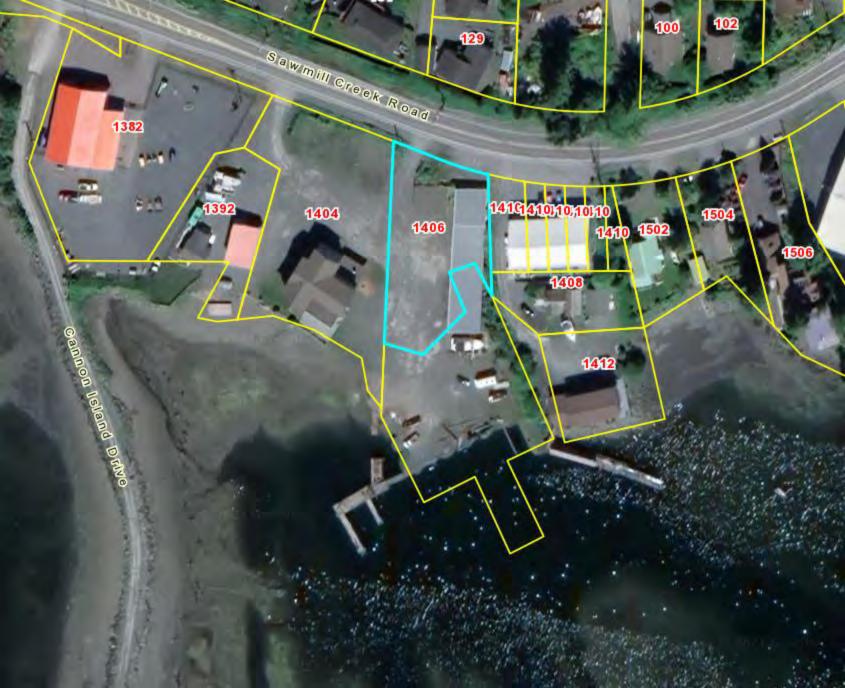

1327, municipal tidelands seaward of 1406 Sawmill Creek Road to

Sharon Williamson and Lisa Williamson

Attachments: 01 Motion

02 Assembly Memo Williamson Tidelands Lease

03 Ord 21-40

04 Tidelands Lease Agreement CBS & Williamson

Planning Director Amy Ainslie explained the current owners were in the process of marketing their property and were interested in leasing the adjacent municipal tidelands to make the property more desirable. Once the property was sold, the tidelands lease would be assigned to the new owner. Ainslie hoped for guidance on the lease terms and whether competitive bidding was inappropriate. A discussion ensued. The Assembly determined it to be non-competitive and agreed on a 6% rate.