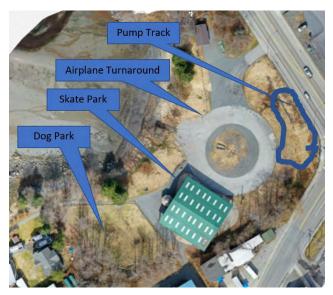

#### Additional New Business Items

I <u>21-164</u> Discussion / Direction / Decision on directing the Municipal Administrator

to work with the Sitka Cycling Club on a memorandum of understanding for the development and maintenance of a pump track adjacent to the skatepark and airplane turnaround on Halibut Point Road

Attachments: 01 Motion

02 Memo and pump track materials