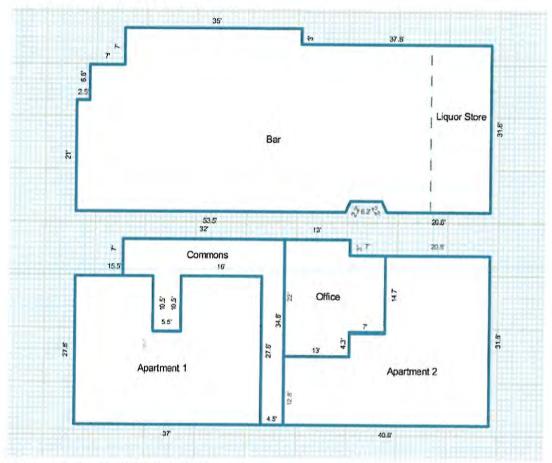

A 21-162 Approve the minutes of the October 12 Assembly meeting

**Attachments:** Consent Motion

**Motion Minutes** 

Minutes October 12

B 21-163 Approve liquor license transfer of controlling interest applications for Pioneer Liquor, Inc. dba Pioneer Bar and Pioneer Liquor Store at 212 Katlian Street

Attachments: Motion

Signed Memos

01 #865 dba Pioneer Bar LGB Notice Sitka City and Borough

02 #865 AB-01

03 #865 AB-02

04 #872 dba Pioneer Liquor Store LGB Notice Sitka City and Borough

05 #872 AB-01 06 #872 AB-02