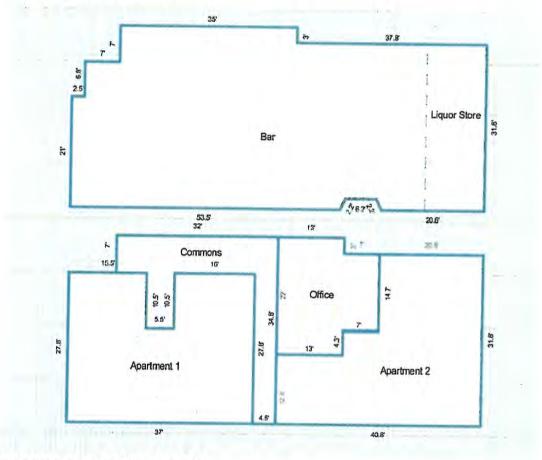

#### Section 1 - Transferor Information Enter information for the current licensee and licensed establishment. License #: 865 Licensee: Pioneer Liquor Inc. Statutory Reference: License Type: Beverage Dispensary 04.11.090 **Doing Business As:** Pioneer Bar 212 Katlian St. **Premises Address:** 99835 Sitka State: ZIP: City: AK. Local Governing Body: City and Bouorgh of Sitka **Transfer Type:** Regular transfer