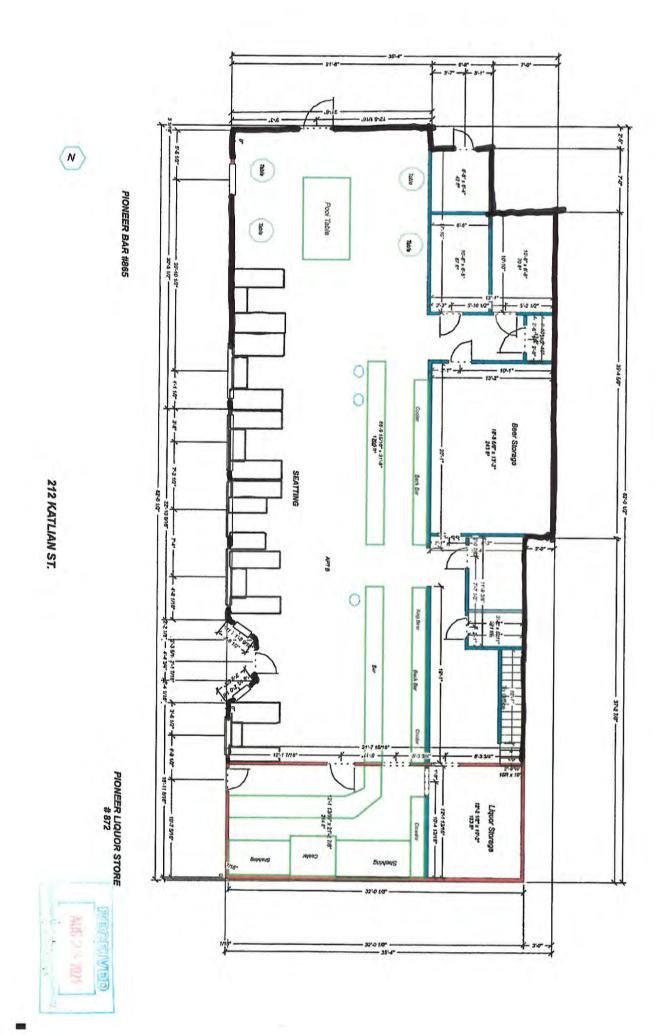

A 21-162 Approve the minutes of the October 12 Assembly meeting

**Attachments:** Consent Motion

**Motion Minutes** 

Minutes October 12

B 21-163 Approve liquor license transfer of controlling interest applications for Pioneer Liquor, Inc. dba Pioneer Bar and Pioneer Liquor Store at 212 Katlian Street

Bar and Pioneer Liquor Store at 212 Katlian Street

Sponsors:

Indexes:

Code sections:

Attachments: Motion

**Signed Memos** 

01 #865 dba Pioneer Bar LGB Notice Sitka City and Borough

02 #865 AB-01 03 #865 AB-02

04 #872 dba Pioneer Liquor Store LGB Notice Sitka City and Borough

05 #872 AB-01 06 #872 AB-02

Date Ver. Action By Action Result

Should this item be pulled from the Consent Agenda the following motion is suggested:

Pioneer Liquor Store

Our office has received notification of the following liquor license transfer of controlling interest applications submitted by:

Lic #: 865

DBA: Pioneer Bar

License Type: Beverage Dispensary
Licensee: Pioneer Liquor, Inc.
Premises Address: 212 Katlian Street

Lic #: 872

DBA: Pioneer Liquor Store
License Type: Package Store
Licensee: Pioneer Liquor, Inc.
Premises Address: 212 Katlian Street

A memo was circulated to the various departments who may have a reason to protest these requests. No departmental objections were received.