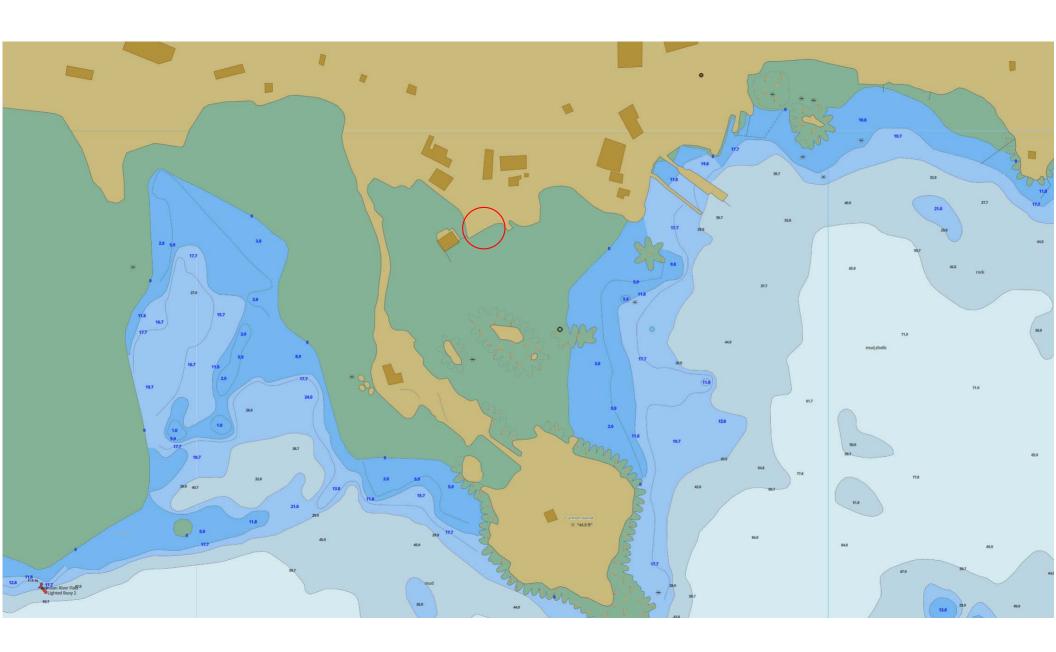

1327, municipal tidelands seaward of 1406 Sawmill Creek Road to

Sharon Williamson and Lisa Williamson

Attachments: 01 Motion

02 Assembly Memo Williamson Tidelands Lease

03 Ord 21-40

04 Tidelands Lease Agreement CBS & Williamson

Planning Director Amy Ainslie explained the current owners were in the process of marketing their property and were interested in leasing the adjacent municipal tidelands to make the property more desirable. Once the property was sold, the tidelands lease would be assigned to the new owner. Ainslie hoped for guidance on the lease terms and whether competitive bidding was inappropriate. A discussion ensued. The Assembly determined it to be non-competitive and agreed on a 6% rate.