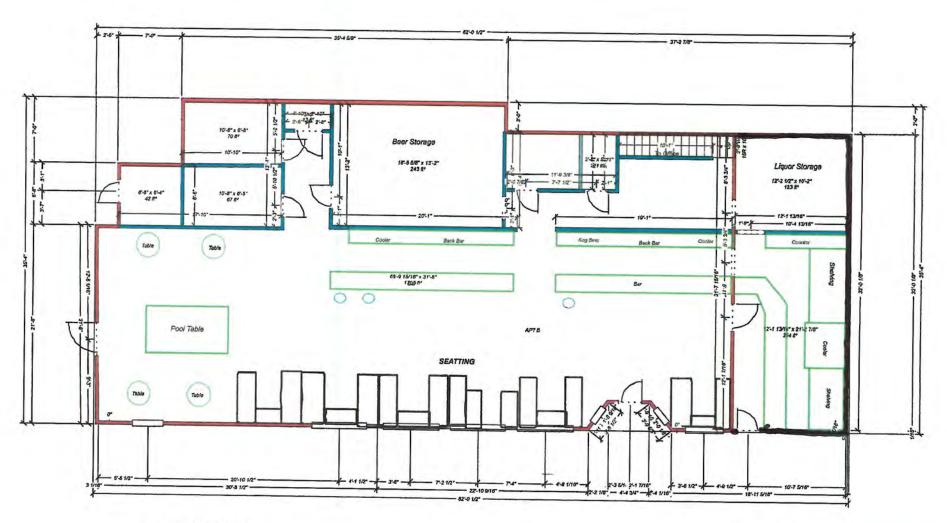

documents in addition to, or in lieu of, the second page of this form. | $\boxtimes$ |    |

#### Section 1 - Establishment Information

Enter information for the business seeking to be licensed, as identified on the license application.

| Licensee:          | Pioneer Liquor Inc. | License | Number: | 865  |            |
|--------------------|---------------------|---------|---------|------|------------|
| License Type:      | Beverage Dispensary | *       |         | 19.5 |            |
| Doing Business As: | Pioneer Bar         |         |         |      |            |
| Premises Address:  | 212 Katlian St      |         |         |      | a transfer |
| City:              | Sitka               | State:  | Ak      | ZIP: | 99835      |

[Form AB-02] (rev 06/24/2016)

AMCO

Page 1 of 2



PIONEER BAR #865

PIONEER LIQUOR STORE #872

>

212 KATLIAN ST.

#### 3.2 BUILDING LAYOUT



FIGURE 3.2 - Building sketch.

#### 3.3 BUILDING DESCRIPTION

The improvements consist of a two-story, concrete and wood-frame structure. It was originally built in 1940s with Apartment 1 added in the 1980s. The first floor is occupied by the bar and liquor store. The upper floor is accessed via an exterior stair at the rear, north end of the building which opens into a common hallway area. This area accesses Apartment 1 and Apartment 2 as well as the office/storage area for the bar. Apartment 1 has two bedrooms while Apartment 2 has one. The office area has an interior stair down

to the rear of the bar. The bar has an open pool area at the north end along with men's and women's restrooms, and t