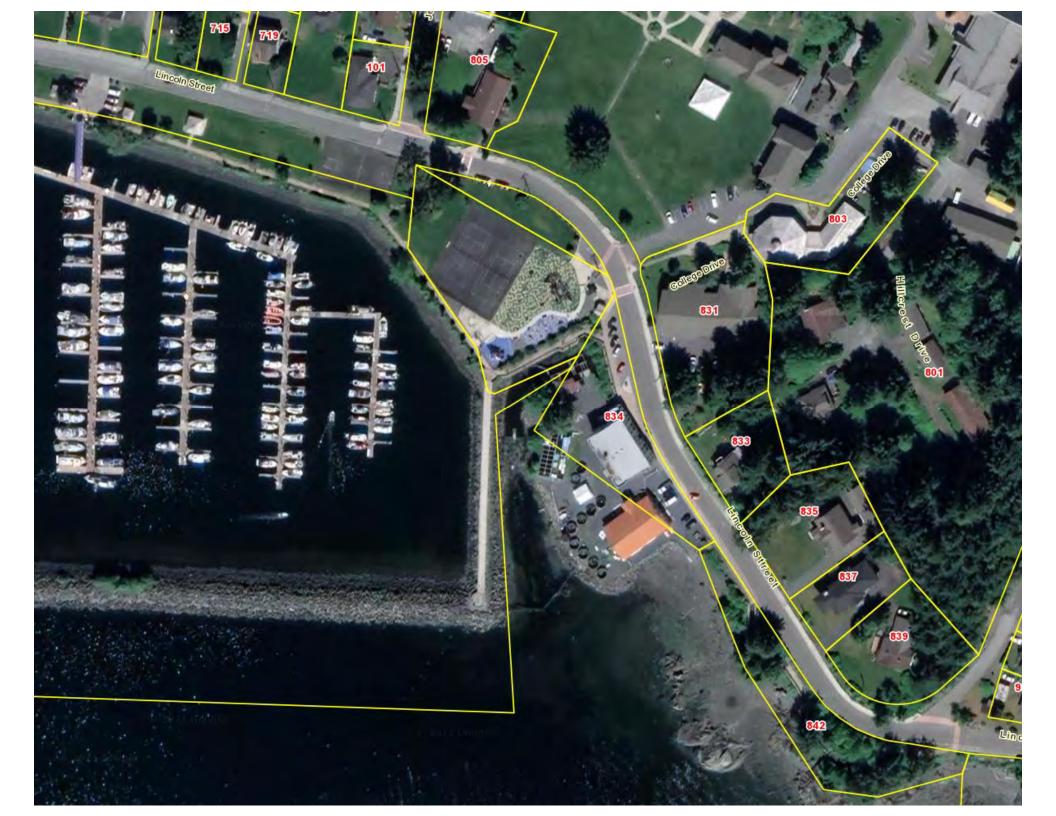

#### **New Business First Reading**

F ORD 21-38 Amending the tidelands lease between the City and Borough of Sitka and

Sitka Sound Science Center by adding tidelands adjacent to 834 Lincoln

Street to the lease area and adjusting the lease rent

Attachments: 01 Motion

02 Assembly Memo SSSC Tidelands Lease Amendment

03 Ord 21-38

04 First Amendment to Lease Agreement between CBS and SSSC

05 SSSC Tidelands Lease Amendment Supporting Documents

G ORD 21-40 Authorizing the lease of Tract A, ATS 1327 and a Portion of Tract B, ATS