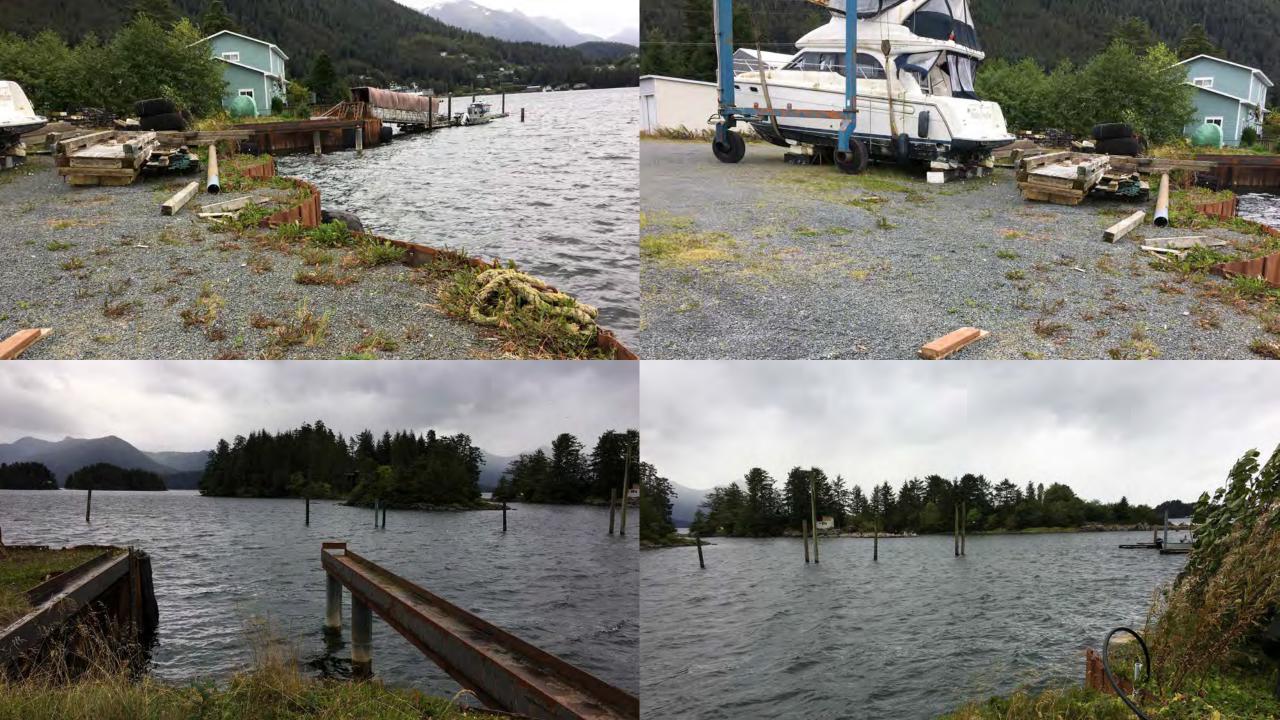

1327, municipal tidelands seaward of 1406 Sawmill Creek Road to

Sharon Williamson and Lisa Williamson

Attachments: 01 Motion

02 Assembly Memo Williamson Tidelands Lease

03 Ord 21-40

04 Tidelands Lease Agreement CBS & Williamson

Planning Director Amy Ainslie explained the current owners were in the process of marketing their property and were interested in leasing the adjacent municipal tidelands to make the property more desirable. Once the property was sold, the tidelands lease would be assigned to the new owner. Ainslie hoped for guidance on the lease terms and whether competitive bidding was inappropriate. A discussion ensued. The Assembly determined it to be non-competitive and agreed on a 6% rate.