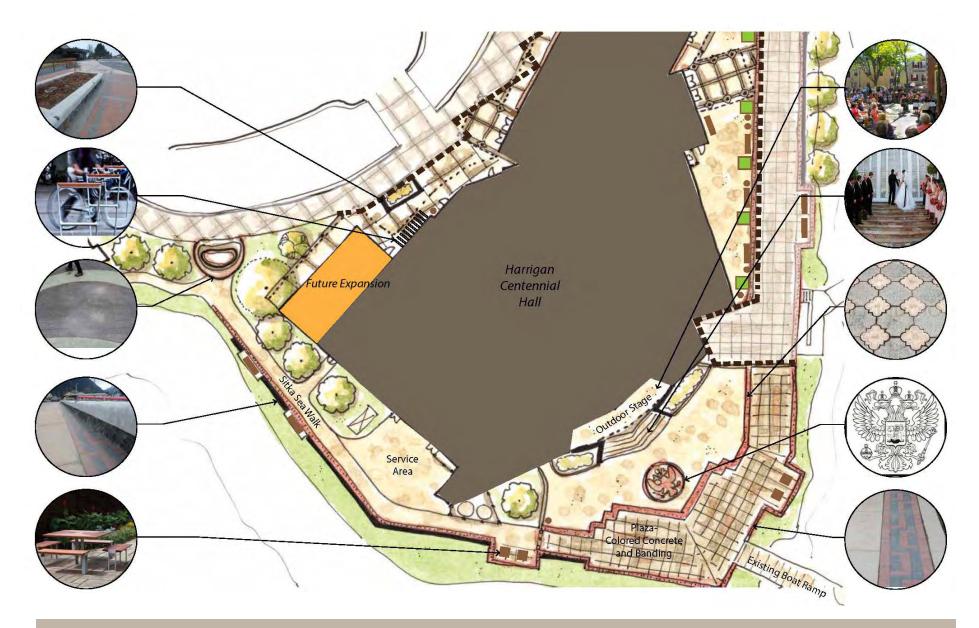

# Renovate all areas of existing building

Construct South and East additions for vestibules, meeting and wing space

Construct North Visitor Lobby and Museum addition

Phase 1 Floor Plan

Department Legend ADMINISTRATION ASSEMBLY/MEETING **BUILDING SERVICES** CIRCULATION FOOD SERVICES MUSEUM GALLERY 146 STAGE & SUPPORT STORAGE VISITOR SERVICES LOBBY 138 OFFICI 139 MEET 5 118 MEET 2 MEET 6 MEET 1 125 101 STAGE 102

Expand new Museum wing to full program size

Infill portions of Phase 1 Museum addition

Construct west addition for Assembly room and additional storage

Phase 2 Floor Plan

CURRENT DESIGN

Town Side Exterior Changes

Harbor Side Exterior Changes