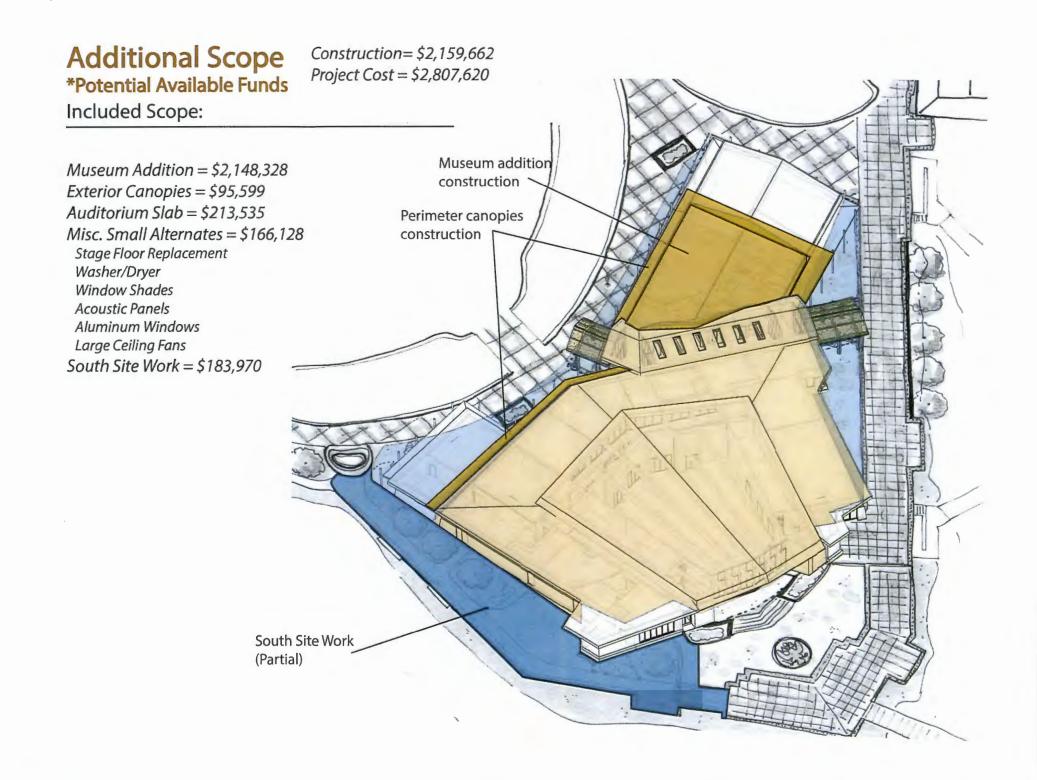

## **Basic Project** \*Funds in Hand **Included Scope:**

Construction Estimate = \$7,839,439 Project Costs = \$10,191,271

Remove Hazardous MaterialRoofs Replacement - Raise Low Roof New Wall Insulation and Siding New Interiors - Floor, Wall, Ceiling **Operable Walls at Meeting Rooms** New Toilet Rooms Visitor Lobby Addition Replace & Add New Windows & Doors New Kitchen & Equipment Site Paving Around HCH Heat Pump System New Plumbing New Electrical & Lighting New Data Systems