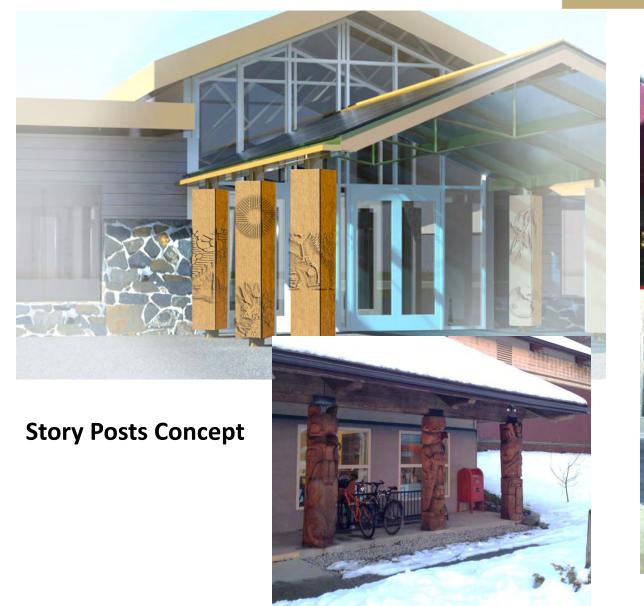

H Report – Don Kluting, Building Manager

**Construction Phasing** 















# Renovate all areas of existing building

Construct South and East additions for vestibules, meeting and wing space

Construct North Visitor Lobby and Museum addition

Phase 1 Floor Plan

Department Legend ADMINISTRATION ASSEMBLY/MEETING **BUILDING SERVICES** CIRCULATION FOOD SERVICES MUSEUM GALLERY 146 STAGE & SUPPORT STORAGE VISITOR SERVICES LOBBY 138 OFFICI 139 MEET 5 118 MEET 2 MEET 6 MEET 1 125 101 STAGE 102

Expand new Museum wing to full program size

Infill portions of Phase 1 Museum addition

Construct west addition for Assembly room and additional storage

Phase 2 Floor Plan



CURRENT DESIGN



Town Side Exterior Changes









Harbor Side Exterior Changes







## PREVIOUS ENTRY DESIGNS













## Costs and Funding

## Centennial Hall Renewal - Project Budget Diagram - 35% Estimate



Note: Project Costs = Construction Costs + 30%

## **Basic Project** \*Funds in Hand **Included Scope:**

Construction Estimate = \$7,839,439 Project Costs = \$10,191,271

Remove Hazardous MaterialRoofs Replacement - Raise Low Roof New Wall Insulation and Siding New Interiors - Floor, Wall, Ceiling **Operable Walls at Meeting Rooms** New Toilet Rooms Visitor Lobby Addition Replace & Add New Windows & Doors New Kitchen & Equipment Site Paving Around HCH Heat Pump System New Plumbing New Electrical & Lighting New Data Systems











| SITKA          |                                | BOROU(        | GH OF SITKA<br>etails     | 100 Lincoln Street,<br>Sitka, Alaska 99835 |
|----------------|