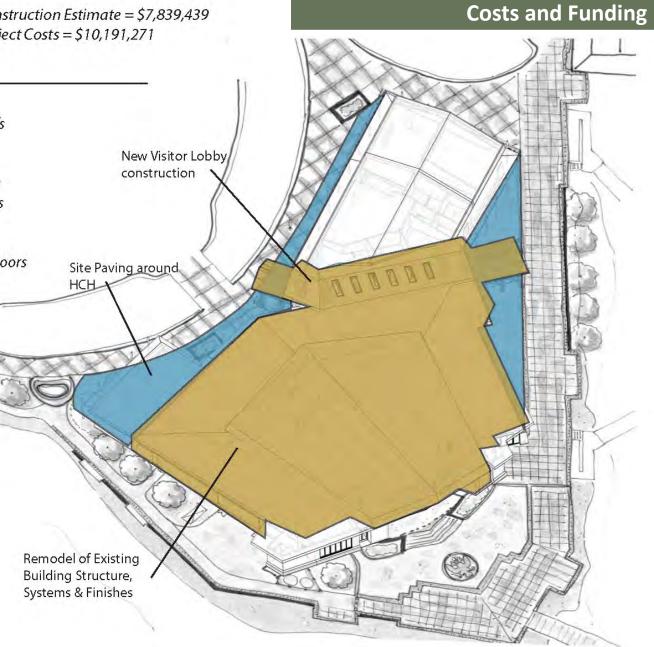

# Renovate all areas of existing building

Construct South and East additions for vestibules, meeting and wing space

Construct North Visitor Lobby and Museum addition

Phase 1 Floor Plan

Department Legend ADMINISTRATION ASSEMBLY/MEETING **BUILDING SERVICES** CIRCULATION FOOD SERVICES MUSEUM GALLERY 146 STAGE & SUPPORT STORAGE VISITOR SERVICES LOBBY 138 OFFICI 139 MEET 5 118 MEET 2 MEET 6 MEET 1 125 101 STAGE 102

## Costs and Funding