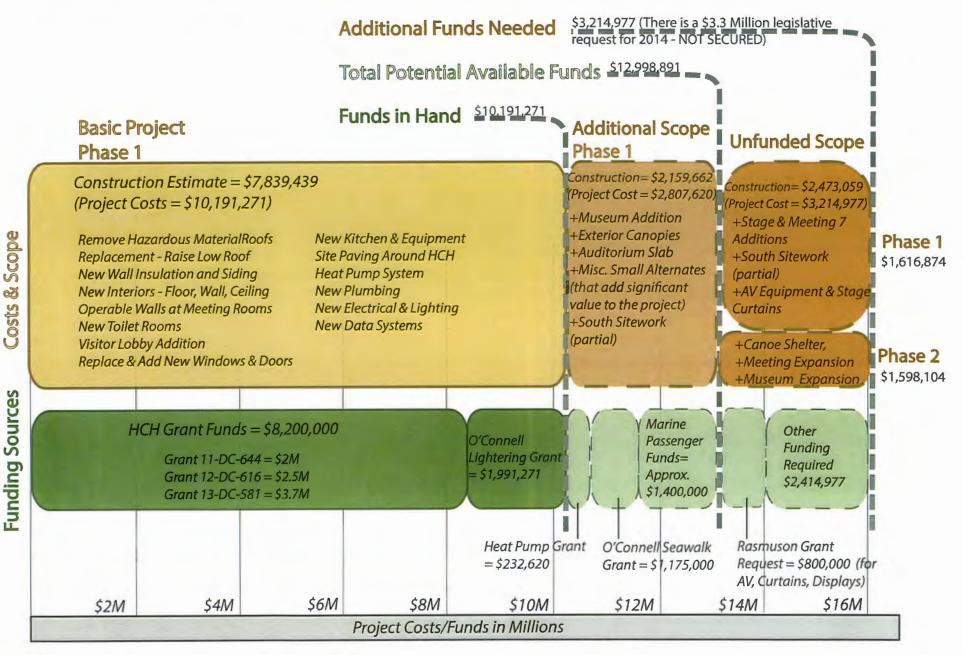

## Centennial Hall Renewal - Project Budget Diagram - 35% Estimate

Note: Project Costs = Construction Costs + 30%

## **Basic Project** \*Funds in Hand **Included Scope:**

Construction Estimate = \$7,839,439 Project Costs = \$10,191,271

Remove Hazardous MaterialRoofs Replacement - Raise Low Roof New Wall Insulation and Siding New Interiors - Floor, Wall, Ceiling **Operable Walls at Meeting Rooms** New Toilet Rooms Visitor Lobby Addition Replace & Add New Windows & Doors New Kitchen & Equipment Site Paving Around HCH Heat Pump System New Plumbing New Electrical & Lighting New Data Systems