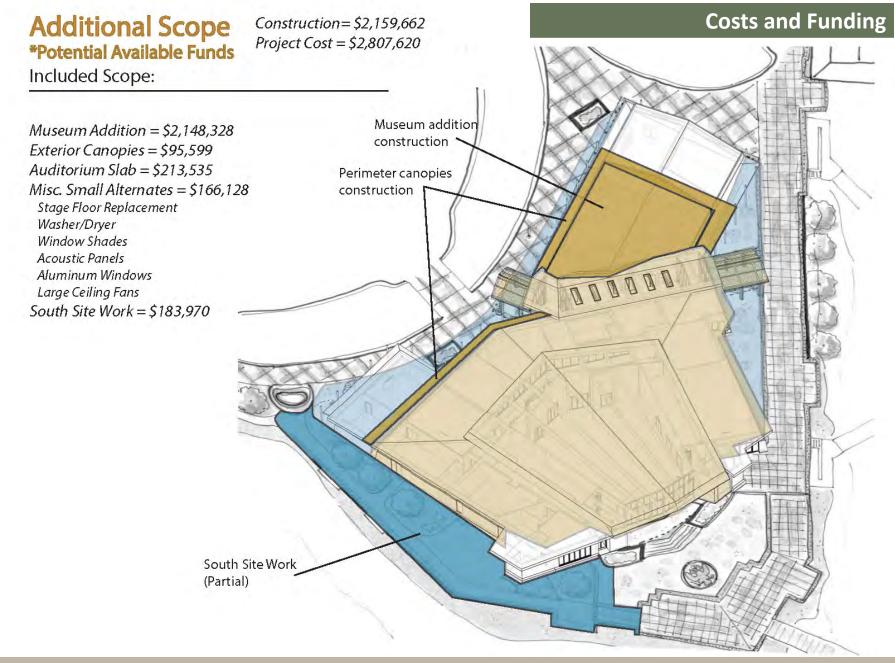

## **Basic Project** \*Funds in Hand **Included Scope:**

Construction Estimate = \$7,839,439 Project Costs = \$10,191,271

Remove Hazardous MaterialRoofs Replacement - Raise Low Roof New Wall Insulation and Siding New Interiors - Floor, Wall, Ceiling **Operable Walls at Meeting Rooms** New Toilet Rooms Visitor Lobby Addition Replace & Add New Windows & Doors New Kitchen & Equipment Site Paving Around HCH Heat Pump System New Plumbing New Electrical & Lighting New Data Systems