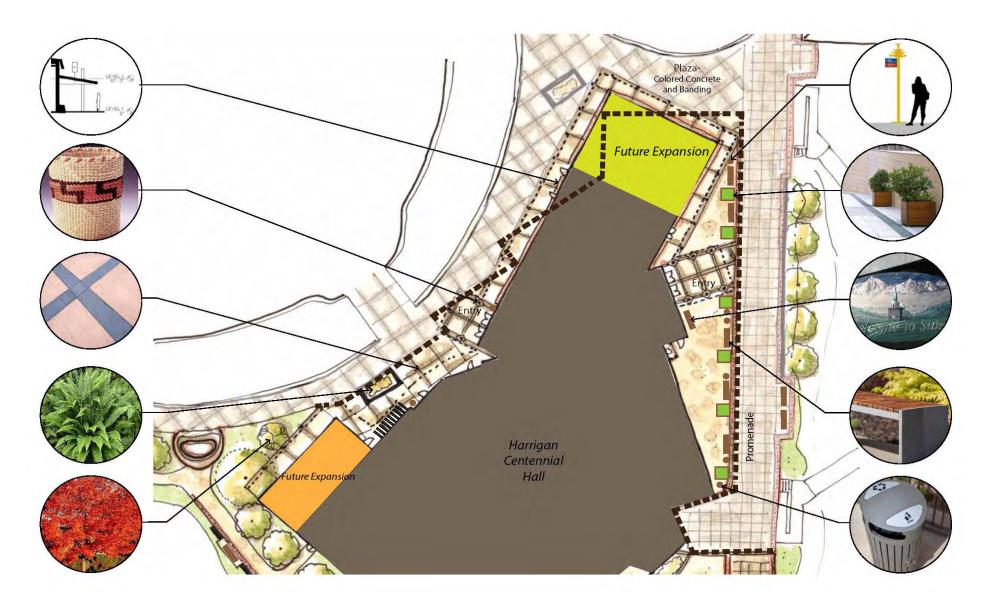

# Renovate all areas of existing building

Construct South and East additions for vestibules, meeting and wing space

Construct North Visitor Lobby and Museum addition

Phase 1 Floor Plan

Department Legend ADMINISTRATION ASSEMBLY/MEETING **BUILDING SERVICES** CIRCULATION FOOD SERVICES MUSEUM GALLERY 146 STAGE & SUPPORT STORAGE VISITOR SERVICES LOBBY 138 OFFICI 139 MEET 5 118 MEET 2 MEET 6 MEET 1 125 101 STAGE 102

Expand new Museum wing to full program size

Infill portions of Phase 1 Museum addition

Construct west addition for Assembly room and additional storage

Phase 2 Floor Plan

CURRENT DESIGN

Town Side Exterior Changes

Harbor Side Exterior Changes