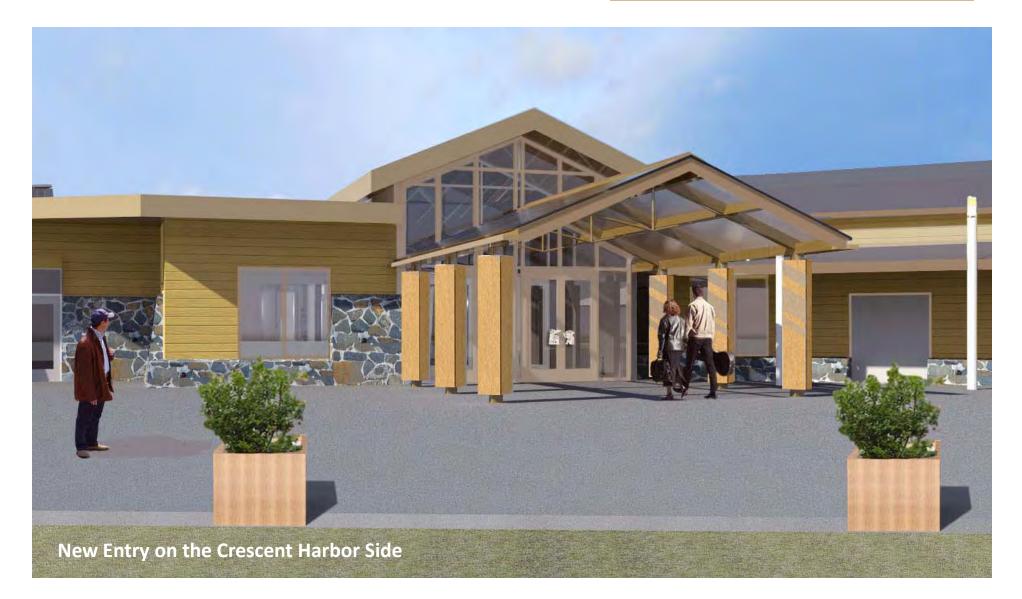

Expand new Museum wing to full program size

Infill portions of Phase 1 Museum addition

Construct west addition for Assembly room and additional storage

Phase 2 Floor Plan

CURRENT DESIGN

Town Side Exterior Changes

Harbor Side Exterior Changes