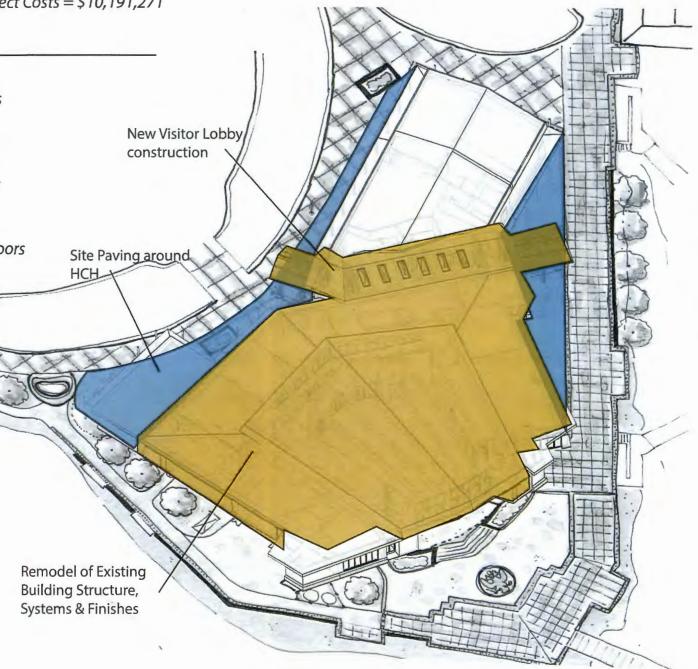

## **Basic Project** \*Funds in Hand **Included Scope:**

Construction Estimate = \$7,839,439 Project Costs = \$10,191,271

Remove Hazardous MaterialRoofs Replacement - Raise Low Roof New Wall Insulation and Siding New Interiors - Floor, Wall, Ceiling **Operable Walls at Meeting Rooms** New Toilet Rooms Visitor Lobby Addition Replace & Add New Windows & Doors New Kitchen & Equipment Site Paving Around HCH Heat Pump System New Plumbing New Electrical & Lighting New Data Systems