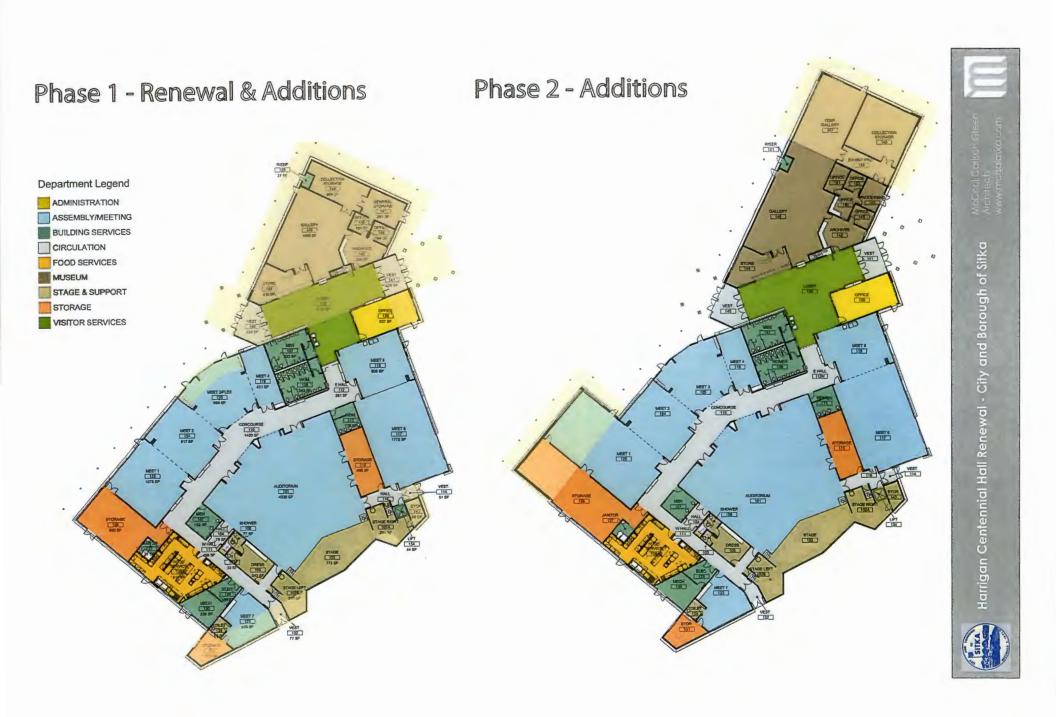

# Renovate all areas of existing building

Construct South and East additions for vestibules, meeting and wing space

Construct North Visitor Lobby and Museum addition

Phase 1 Floor Plan

Department Legend ADMINISTRATION ASSEMBLY/MEETING **BUILDING SERVICES** CIRCULATION FOOD SERVICES MUSEUM GALLERY 146 STAGE & SUPPORT STORAGE VISITOR SERVICES LOBBY 138 OFFICI 139 MEET 5 118 MEET 2 MEET 6 MEET 1 125 101 STAGE 102

Expand new Museum wing to full program size

Infill portions of Phase 1 Museum addition

Construct west addition for Assembly room and additional storage

Phase 2 Floor Plan

CURRENT DESIGN

Town Side Exterior Changes