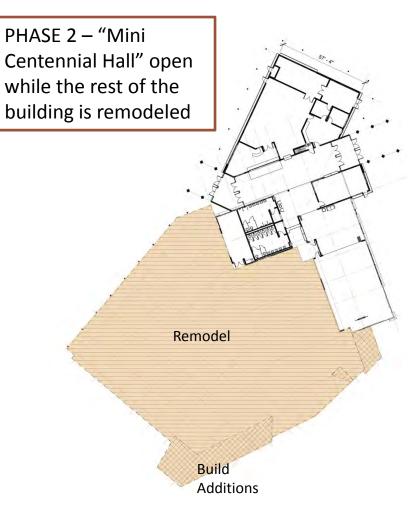

# HCH Report – Don Kluting, Building Manager

**Construction Phasing** 

# Renovate all areas of existing building

Construct South and East additions for vestibules, meeting and wing space

Construct North Visitor Lobby and Museum addition

Phase 1 Floor Plan

Department Legend ADMINISTRATION ASSEMBLY/MEETING **BUILDING SERVICES** CIRCULATION FOOD SERVICES MUSEUM GALLERY 146 STAGE & SUPPORT STORAGE VISITOR SERVICES LOBBY 138 OFFICI 139 MEET 5 118 MEET 2 MEET 6 MEET 1 125 101 STAGE 102

Expand new Museum wing to full program size

Infill portions of Phase 1 Museum addition

Construct west addition for Assembly room and additional storage

Phase 2 Floor Plan

CURRENT DESIGN

Town Side Exterior Changes