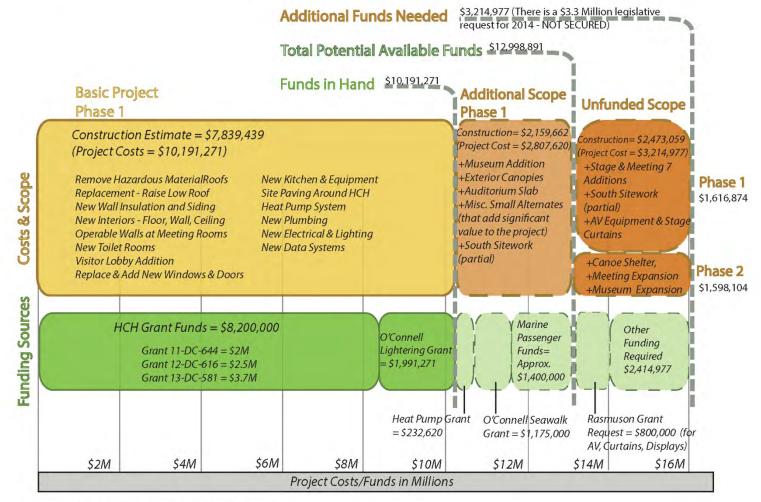

## Costs and Funding

## Centennial Hall Renewal - Project Budget Diagram - 35% Estimate

Note: Project Costs = Construction Costs + 30%

## **Basic Project** \*Funds in Hand **Included Scope:**

Construction Estimate = \$7,839,439 Project Costs = \$10,191,271

Remove Hazardous MaterialRoofs Replacement - Raise Low Roof New Wall Insulation and Siding New Interiors - Floor, Wall, Ceiling **Operable Walls at Meeting Rooms** New Toilet Rooms Visitor Lobby Addition Replace & Add New Windows & Doors New Kitchen & Equipment Site Paving Around HCH Heat Pump System New Plumbing New Electrical & Lighting New Data Systems