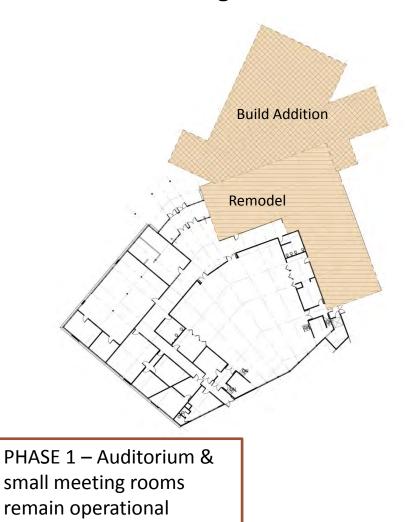

# HCH Report – Don Kluting, Building Manager

**Construction Phasing** 

# Renovate all areas of existing building

Construct South and East additions for vestibules, meeting and wing space

Construct North Visitor Lobby and Museum addition

Phase 1 Floor Plan

Department Legend ADMINISTRATION ASSEMBLY/MEETING **BUILDING SERVICES** CIRCULATION FOOD SERVICES MUSEUM GALLERY 146 STAGE & SUPPORT STORAGE VISITOR SERVICES LOBBY 138 OFFICI 139 MEET 5 118 MEET 2 MEET 6 MEET 1 125 101 STAGE 102

Expand new Museum wing to full program size

Infill portions of Phase 1 Museum addition

Construct west addition for Assembly room and additional storage

Phase 2 Floor Plan

CURRENT DESIGN

Town Side Exterior Changes