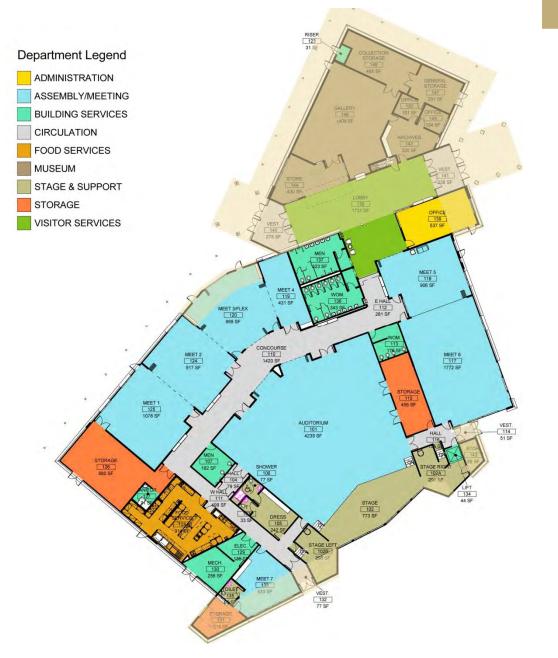

# Renovate all areas of existing building

Construct South and East additions for vestibules, meeting and wing space

Construct North Visitor Lobby and Museum addition

Phase 1 Floor Plan

Department Legend ADMINISTRATION ASSEMBLY/MEETING **BUILDING SERVICES** CIRCULATION FOOD SERVICES MUSEUM GALLERY 146 STAGE & SUPPORT STORAGE VISITOR SERVICES LOBBY 138 OFFICI 139 MEET 5 118 MEET 2 MEET 6 MEET 1 125 101 STAGE 102