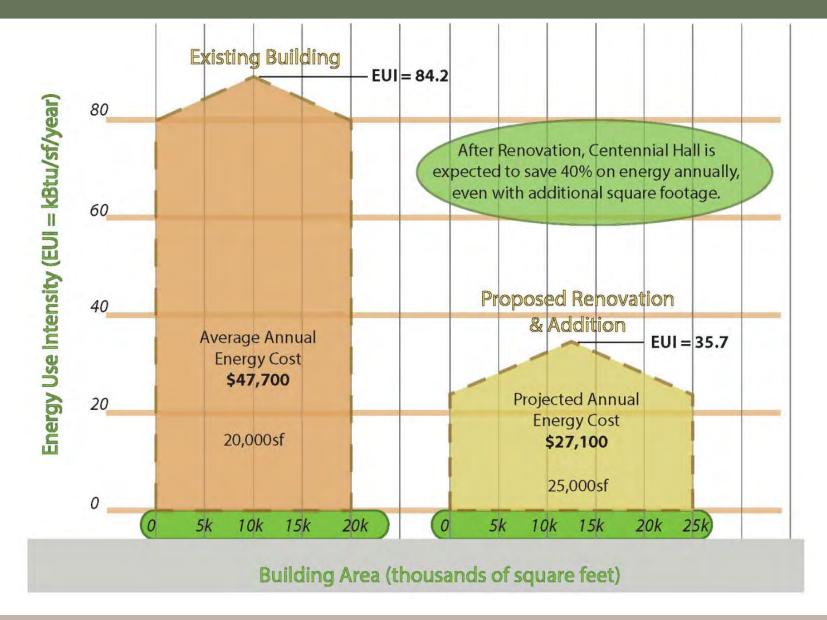

## Centennial Hall Renewal - Project Budget Diagram - 35% Estimate

Note: Project Costs = Construction Costs + 30%

## **Basic Project** \*Funds in Hand **Included Scope:**

Construction Estimate = \$7,839,439 Project Costs = \$10,191,271

Remove Hazardous MaterialRoofs Replacement - Raise Low Roof New Wall Insulation and Siding New Interiors - Floor, Wall, Ceiling **Operable Walls at Meeting Rooms** New Toilet Rooms Visitor Lobby Addition Replace & Add New Windows & Doors New Kitchen & Equipment Site Paving Around HCH Heat Pump System New Plumbing New Electrical & Lighting New Data Systems