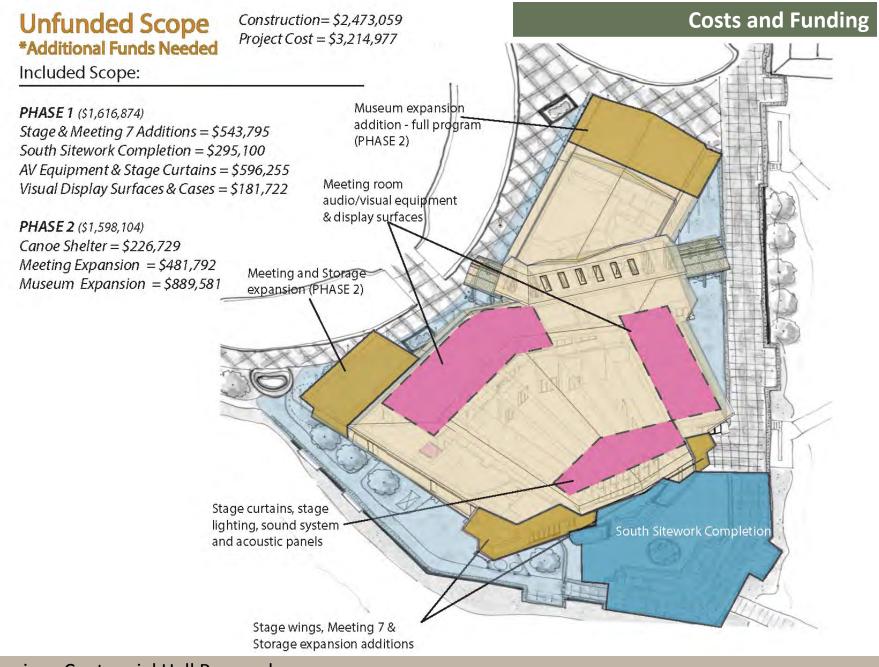

Expand new Museum wing to full program size

Infill portions of Phase 1 Museum addition

Construct west addition for Assembly room and additional storage

Phase 2 Floor Plan

CURRENT DESIGN

Town Side Exterior Changes