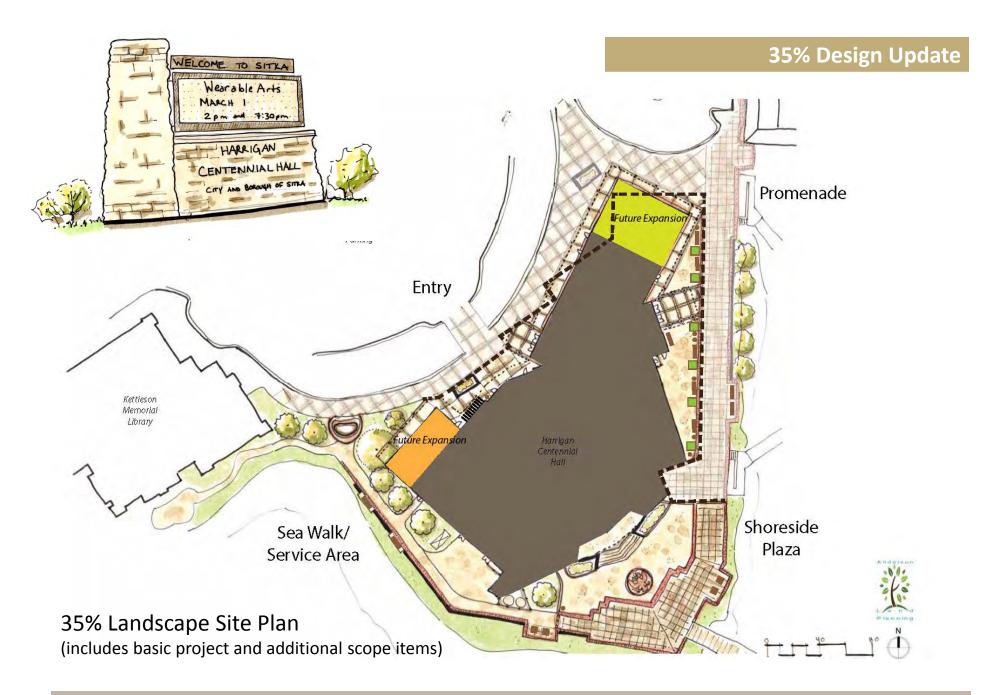

Expand new Museum wing to full program size

Infill portions of Phase 1 Museum addition

Construct west addition for Assembly room and additional storage

Phase 2 Floor Plan

CURRENT DESIGN

Town Side Exterior Changes

Harbor Side Exterior Changes

## PREVIOUS ENTRY DESIGNS