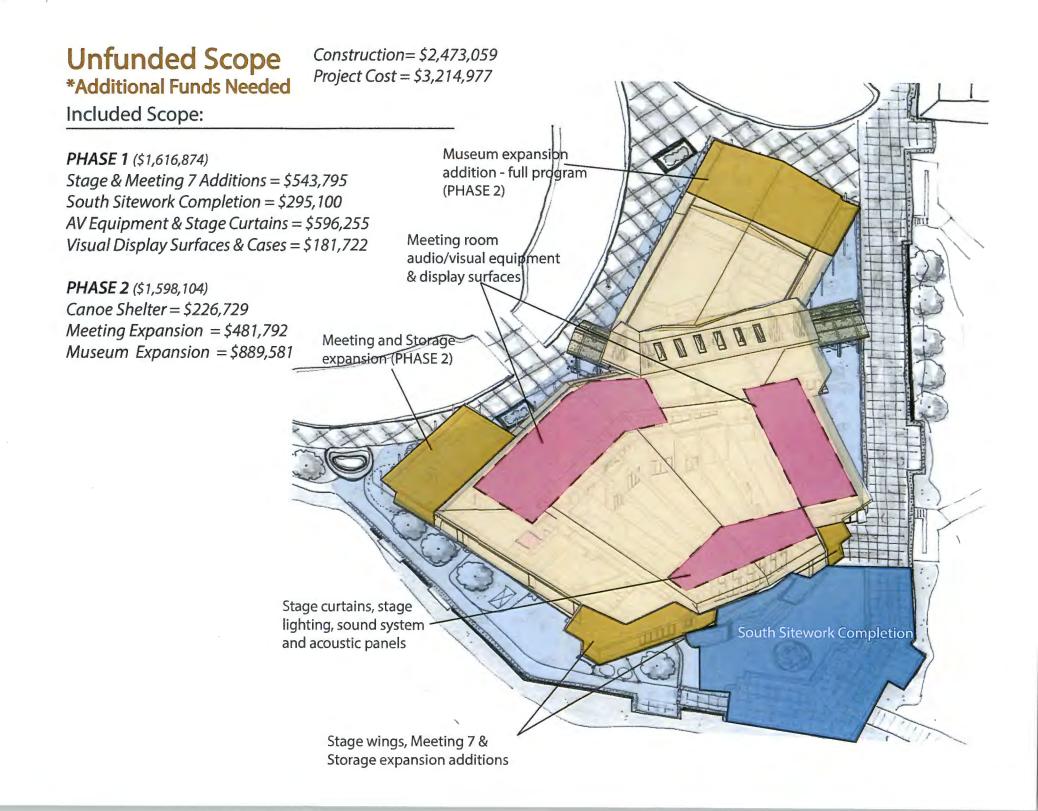

## **Basic Project** \*Funds in Hand **Included Scope:**

Construction Estimate = \$7,839,439 Project Costs = \$10,191,271

Remove Hazardous MaterialRoofs Replacement - Raise Low Roof New Wall Insulation and Siding New Interiors - Floor, Wall, Ceiling **Operable Walls at Meeting Rooms** New Toilet Rooms Visitor Lobby Addition Replace & Add New Windows & Doors New Kitchen & Equipment Site Paving Around HCH Heat Pump System New Plumbing New Electrical & Lighting New Data Systems