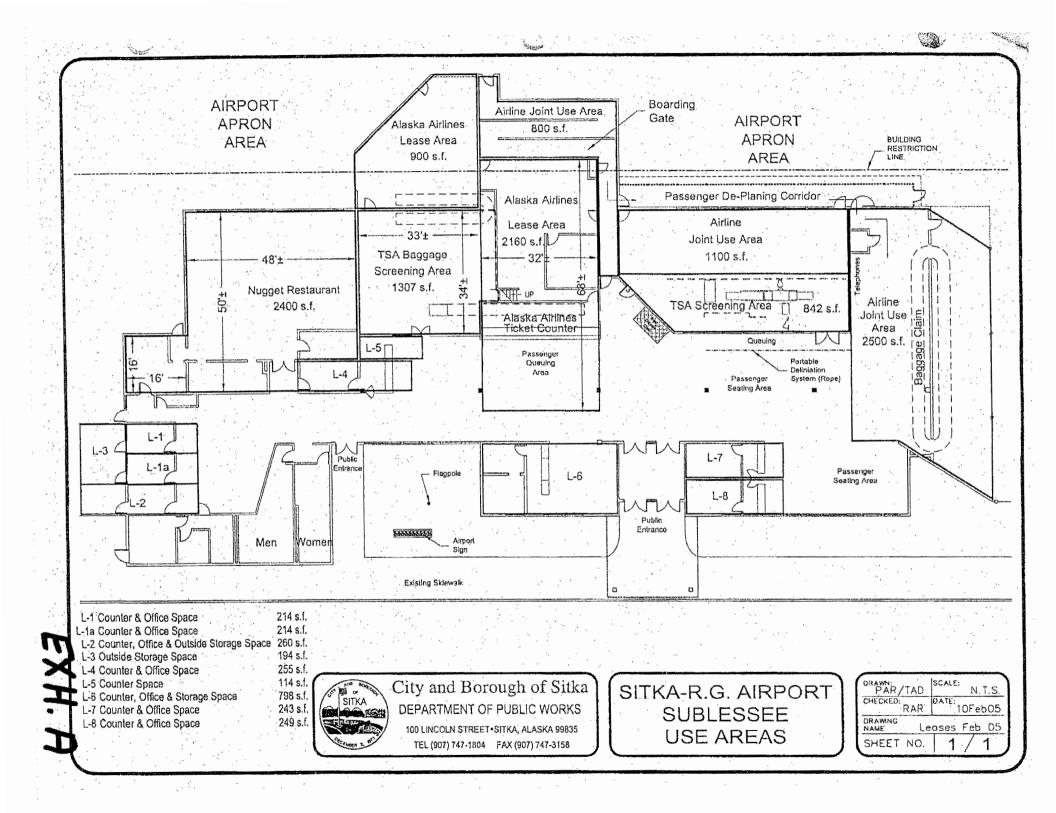

### X. UNFINISHED BUSINESS:

D ORD 14-06 Authorizing Sublease of space by Island Girl Coffee LLC at the Sitka Rocky Gutierrez Airport Terminal Building <u>Attachments:</u> ORD 14-06 Motion

ORD 2014-06 Island Girl Lease

### Second and Final Reading

E ORD 14-09 Amending the Sublease with Ostrov Enterprises d/b/a Airport Gift Shop at the Sitka Rocky Gutierrez Airport Terminal Building to modify Lease Space and Square Footage due to the sale of Espresso Stand <u>Attachments:</u> ORD 14-09 Motion