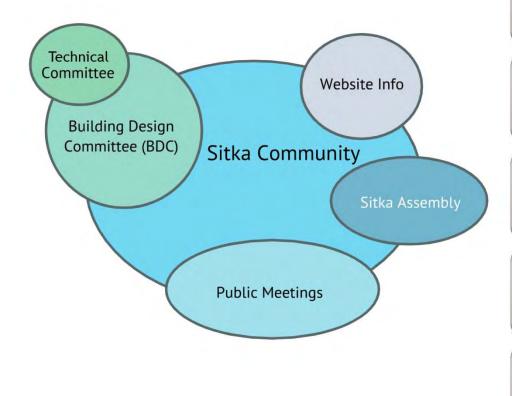

A public building needs broad public input – the project team has met with at least 120 Sitkans so far while designing the renewal

Building Design Committee – diverse user representation – 10 meetings

Public Meetings – 5 meetings

Sitka Assembly – local leadership – 5 reports and work sessions

Focus Groups – public work sessions on detailed topics – 10 meetings