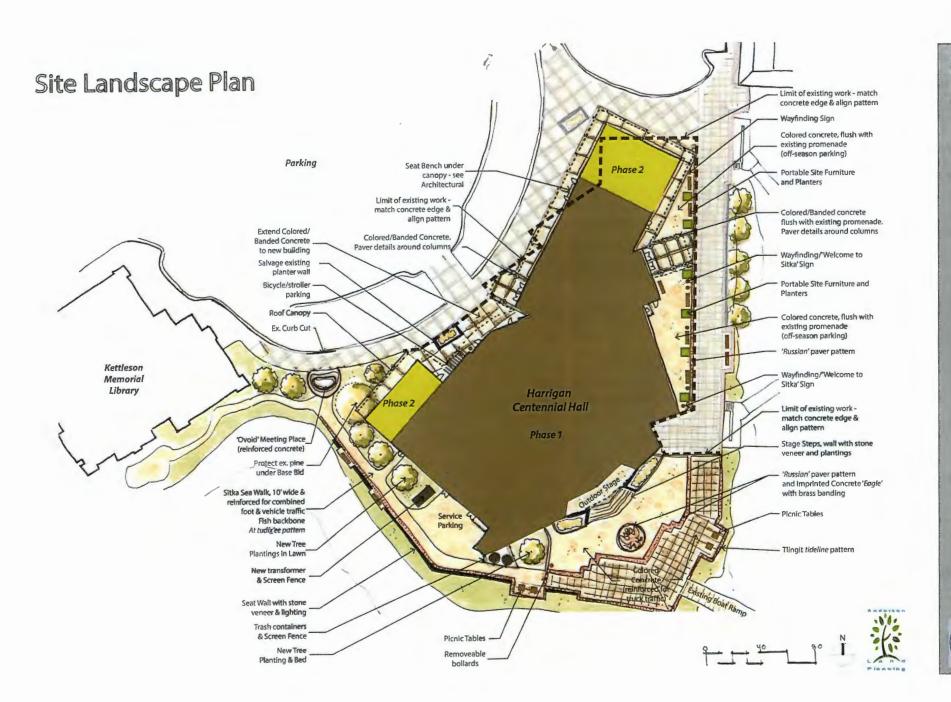

# HCH Report – Don Kluting, Building Manager

**Construction Phasing** 

# Renovate all areas of existing building

Construct South and East additions for vestibules, meeting and wing space

Construct North Visitor Lobby and Museum addition

Phase 1 Floor Plan

Department Legend ADMINISTRATION ASSEMBLY/MEETING **BUILDING SERVICES** CIRCULATION FOOD SERVICES MUSEUM GALLERY 146 STAGE & SUPPORT STORAGE VISITOR SERVICES LOBBY 138 OFFICI 139 MEET 5 118 MEET 2 MEET 6 MEET 1 125 101 STAGE 102

Expand new Museum wing to full program size

Infill portions of Phase 1 Museum addition

Construct west addition for Assembly room and additional storage

Phase 2 Floor Plan

CURRENT DESIGN

Town Side Exterior Changes