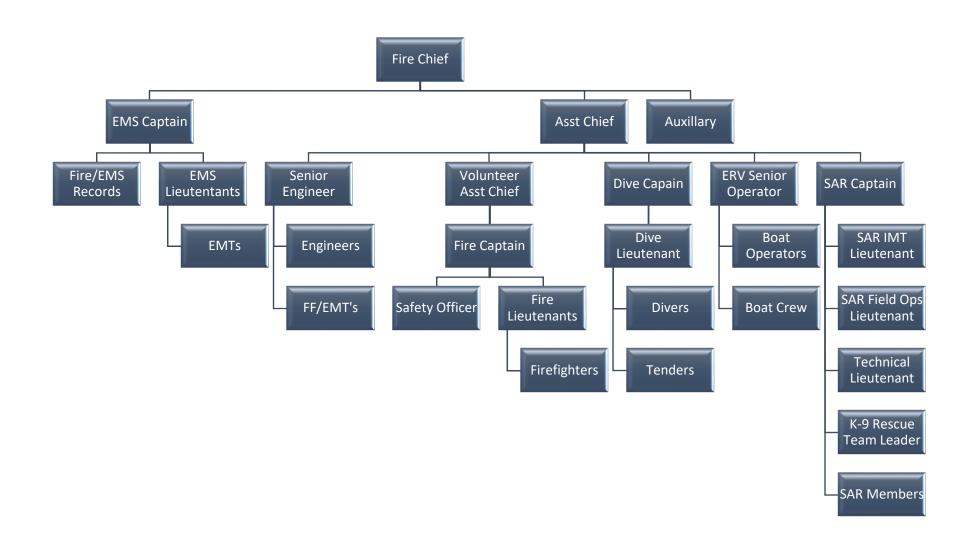

En: Staff Organization Chart

**Department Organization Chart** 

Budget Report

|                      |                                           |                      | Adopted                  | Budget        | Amended                  | Current Month | YTD           | YTD           | Budget - YTD             | % Used/ |                          |
|----------------------|-------------------------------------------|----------------------|--------------------------|---------------|--------------------------|---------------|---------------|---------------|--------------------------|---------|--------------------------|
| Account              | Account Description                       |                      | Budget                   | Amendments    | Budget                   | Transactions  | Encumbrances  | Transactions  | Transactions             | Rec'd   | Prior Year Total         |
| Fund <b>100</b> -    | General Fund                              |                      |                          |               |                          |               | '             | <u> </u>      | '                        |         |                          |
| EXPENSE              |                                           |                      |                          |               |                          |               |               |               |                          |         |                          |
|                      | 520 - Public Safety                       |                      |                          |               |                          |               |               |               |                          |         |                          |
|                      | artment 022 - Fire Protection             |                      |                          |               |                          |               |               |               |                          |         |                          |
|                      | ub-Department <b>800 - Administration</b> |                      |                          |               |                          |               |               |               |                          |         |                          |
| 5110                 |                                           |                      |                          |               |                          |               |               |               |                          |         |                          |
| 5110.001             | Regular Salaries/Wages                    |                      | 247,158.13               | .00           | 247,158.13               | 1,470.00      | .00           | 1,470.00      | 245,688.13               | 1       | 214,978.88               |
| 5110.002             | Holidays                                  |                      | .00                      | .00           | .00                      | 867.84        | .00           | 867.84        | (867.84)                 | +++     | 12,210.44                |
| 5110.003             | Sick Leave                                |                      | .00                      | .00           | .00                      | .00           | .00           | .00           | .00                      | +++     | 18,674.38                |
| 5110.004             | Overtime                                  |                      | 100,000.01               | .00           | 100,000.01               | .00           | .00           | .00           | 100,000.01               | 0       | 3,931.66                 |
|                      |                                           | <b>5110 -</b> Totals | \$347,158.14             | \$0.00        | \$347,158.14             | \$2,337.84    | \$0.00        | \$2,337.84    | \$344,820.30             | 1%      | \$249,795.36             |
| 5120                 |                                           |                      |                          |               |                          |               |               |               |                          |         |                          |
| 5120.001             | Annual Leave                              |                      | 8,873.00                 | .00           | 8,873.00                 | 1,133.52      | .00           | 1,133.52      | 7,739.48                 | 13      | 21,985.36                |
| 5120.002             | SBS                                       |                      | 21,824.66                | .00           | 21,824.66                | 212.80        | .00           | 212.80        | 21,611.86                | 1       | 16,696.97                |
| 5120.003             | Medicare                                  |                      | 5,162.42                 | .00           | 5,162.42                 | 50.34         | .00           | 50.34         | 5,112.08                 | 1       | 3,939.20                 |
| 5120.004             | PERS                                      |                      | 76,374.72                | .00           | 76,374.72                | 763.70        | .00           | 763.70        | 75,611.02                | 1       | 59,424.77                |
| 5120.005             | Health Insurance                          |                      | 127,457.64               | .00           | 127,457.64               | .00           | .00           | .00           | 127,457.64               | 0       | 106,707.94               |
| 5120.006             | Life Insurance                            |                      | 37.08                    | .00           | 37.08                    | .00           | .00           | .00           | 37.08                    | 0       | 36.03                    |
| 5120.007             | Workmen's Compensation                    |                      | 15,656.71                | .00           | 15,656.71                | 161.42        | .00           | 161.42        | 15,495.29                | 1       | 12,507.77                |
| 5120.010             | Other Benefits                            |                      | 900.00                   | .00           | 900.00                   | 75.00         | .00           | 75.00         | 825.00                   | 8       | 785.73                   |
| 5120.011             | PERS on Behalf                            |                      | 24,271.00                | .00           | 24,271.00                | .00           | .00           | .00           | 24,271.00                | 0       | 3,617.00                 |
| F204                 |                                           | <b>5120 -</b> Totals | \$280,557.23             | \$0.00        | \$280,557.23             | \$2,396.78    | \$0.00        | \$2,396.78    | \$278,160.45             | 1%      | \$225,700.77             |
| <b>5201</b> 5201.000 | Turining and Turing                       |                      | F2 F00 00                | 00            | F2 F00 00                | 00            | 00            | 00            | F2 F00 00                | 0       | 26.052.16                |
| 5201.000             | Training and Travel                       | <b>5201 -</b> Totals | 53,500.00<br>\$53,500.00 | .00<br>\$0.00 | 53,500.00<br>\$53,500.00 | .00<br>\$0.00 | .00<br>\$0.00 | .00<br>\$0.00 | 53,500.00<br>\$53,500.00 | 0%      | 26,052.16<br>\$26,052.16 |
| 5202                 |                                           | <b>5201 -</b> 10tais | \$53,500.00              | \$0.00        | \$53,500.00              | \$0.00        | \$0.00        | \$0.00        | \$53,500.00              | 0%      | \$20,052.10              |
|                      | I la farma                                |                      | 7 500 00                 | 00            | 7 500 00                 | 00            | 00            | 00            | 7 500 00                 | 0       | 1 167 71                 |
| 5202.000             | Uniforms                                  | <b>5202 -</b> Totals | 7,500.00<br>\$7,500.00   | .00<br>\$0.00 | 7,500.00<br>\$7,500.00   | .00<br>\$0.00 | .00<br>\$0.00 | .00<br>\$0.00 | 7,500.00<br>\$7,500.00   | 0%      | 1,167.71<br>\$1,167.71   |
| 5203                 |                                           | <b>3202 -</b> 10tais | \$7,500.00               | \$0.00        | \$7,500.00               | \$0.00        | φ0.00         | φυ.υυ         | \$7,500.00               | 070     | \$1,107.71               |
| 5203.001             | Utilities                                 |                      | 52,000.00                | .00           | 52,000.00                | .00           | .00           | .00           | 52,000.00                | 0       | 50,912.99                |
| 5203.001             | Fuel Oil                                  |                      | 25,000.00                | .00           | 25,000.00                | .00           | .00           | .00           | 25,000.00                | 0       | 17,694.24                |
| 3203.003             | ruei Oii                                  | <b>5203 -</b> Totals | \$77,000.00              | \$0.00        | \$77,000.00              | \$0.00        | \$0.00        | \$0.00        | \$77,000.00              | 0%      | \$68,607.23              |
| 5204                 |                                           | <b>3203 -</b> 10tais | \$77,000.00              | \$0.00        | \$77,000.00              | \$0.00        | φ0.00         | φυ.υυ         | \$77,000.00              | 070     | \$00,007.23              |
| 5204.001             | Cell Phone Stipend                        |                      | 1,200.00                 | .00           | 1,200.00                 | .00           | .00           | .00           | 1,200.00                 | 0       | 600.00                   |
| 2207.001             | Cell i fione Superiu                      | <b>5204 -</b> Totals | \$1,200.00               | \$0.00        | \$1,200.00               | \$0.00        | \$0.00        | \$0.00        | \$1,200.00               | 0%      | \$600.00                 |
| 5205                 |                                           | <b>5207</b> - 10tals | φ1,200.00                | φυ.υυ         | φ1,200.00                | φ0.00         | φυ.υυ         | φυ.υυ         | φ1,200.00                | 0 70    | φυσυ.υυ                  |
| 5205.000             | Insurance                                 |                      | 109,200.00               | .00           | 109,200.00               | .00           | .00           | .00           | 109,200.00               | 0       | 102,124,22               |
| 3203.000             | 11 Sul allee                              | <b>5205 -</b> Totals | \$109,200.00             | \$0.00        | \$109,200.00             | \$0.00        | \$0.00        | \$0.00        | \$109,200.00             | 0%      | \$102,124.22             |
| 5206                 |                                           | SEGS TOTALS          | Ψ105,200.00              | φυ.υυ         | φ105,200.00              | φ0.00         | φ0.00         | φ0.00         | φ103,200.00              | 0 /0    | ψ102,127.22              |
| 5206.000             | Supplies                                  |                      | 28,000.00                | .00           | 28,000.00                | .00           | .00           | .00           | 28,000.00                | 0       | 14,162.30                |
| 3200.000             | Supplies                                  | <b>5206 -</b> Totals | \$28,000.00              | \$0.00        | \$28,000.00              | \$0.00        | \$0.00        | \$0.00        | \$28,000.00              | 0%      | \$14,162.30              |
|                      |                                           | 7200 - 10tais        | φ20,000.00               | φυ.υυ         | φ20,000.00               | φυ.υυ         | φυ.υυ         | φυ.υυ         | Ψ20,000.00               | 0.70    | φ17,102.30               |