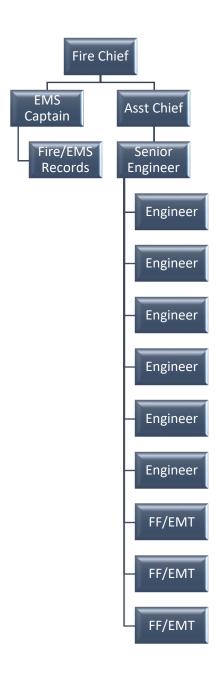

En: Staff Organization Chart

**Department Organization Chart** 

Budget Report

|                      |                                           |                      | Adopted                  | Budget        | Amended                  | Current Month | YTD           | YTD           | Budget - YTD             | % Used/ |                          |
|----------------------|-------------------------------------------|----------------------|--------------------------|---------------|--------------------------|---------------|---------------|---------------|--------------------------|---------|--------------------------|
| Account              | Account Description                       |                      | Budget                   | Amendments    | Budget                   | Transactions  | Encumbrances  | Transactions  | Transactions             | Rec'd   | Prior Year Total         |
| Fund <b>100</b> -    | General Fund                              |                      |                          |               |                          |               | '             | <u> </u>      | '                        |         |                          |
| EXPENSE              |                                           |                      |                          |               |                          |               |               |               |                          |         |                          |
|                      | 520 - Public Safety                       |                      |                          |               |                          |               |               |               |                          |         |                          |
|                      | artment 022 - Fire Protection             |                      |                          |               |                          |               |               |               |                          |         |                          |
|                      | ub-Department <b>800 - Administration</b> |                      |                          |               |                          |               |               |               |                          |         |                          |
| 5110                 |                                           |                      |                          |               |                          |               |               |               |                          |         |                          |
| 5110.001             | Regular Salaries/Wages                    |                      | 247,158.13               | .00           | 247,158.13               | 1,470.00      | .00           | 1,470.00      | 245,688.13               | 1       | 214,978.88               |
| 5110.002             | Holidays                                  |                      | .00                      | .00           | .00                      | 867.84        | .00           | 867.84        | (867.84)                 | +++     | 12,210.44                |
| 5110.003             | Sick Leave                                |                      | .00                      | .00           | .00                      | .00           | .00           | .00           | .00                      | +++     | 18,674.38                |
| 5110.004             | Overtime                                  |                      | 100,000.01               | .00           | 100,000.01               | .00           | .00           | .00           | 100,000.01               | 0       | 3,931.66                 |
|                      |                                           | <b>5110 -</b> Totals | \$347,158.14             | \$0.00        | \$347,158.14             | \$2,337.84    | \$0.00        | \$2,337.84    | \$344,820.30             | 1%      | \$249,795.36             |
| 5120                 |                                           |                      |                          |               |                          |               |               |               |                          |         |                          |
| 5120.001             | Annual Leave                              |                      | 8,873.00                 | .00           | 8,873.00                 | 1,133.52      | .00           | 1,133.52      | 7,739.48                 | 13      | 21,985.36                |
| 5120.002             | SBS                                       |                      | 21,824.66                | .00           | 21,824.66                | 212.80        | .00           | 212.80        | 21,611.86                | 1       | 16,696.97                |
| 5120.003             | Medicare                                  |                      | 5,162.42                 | .00           | 5,162.42                 | 50.34         | .00           | 50.34         | 5,112.08                 | 1       | 3,939.20                 |
| 5120.004             | PERS                                      |                      | 76,374.72                | .00           | 76,374.72                | 763.70        | .00           | 763.70        | 75,611.02                | 1       | 59,424.77                |
| 5120.005             | Health Insurance                          |                      | 127,457.64               | .00           | 127,457.64               | .00           | .00           | .00           | 127,457.64               | 0       | 106,707.94               |
| 5120.006             | Life Insurance                            |                      | 37.08                    | .00           | 37.08                    | .00           | .00           | .00           | 37.08                    | 0       | 36.03                    |
| 5120.007             | Workmen's Compensation                    |                      | 15,656.71                | .00           | 15,656.71                | 161.42        | .00           | 161.42        | 15,495.29                | 1       | 12,507.77                |
| 5120.010             | Other Benefits                            |                      | 900.00                   | .00           | 900.00                   | 75.00         | .00           | 75.00         | 825.00                   | 8       | 785.73                   |
| 5120.011             | PERS on Behalf                            |                      | 24,271.00                | .00           | 24,271.00                | .00           | .00           | .00           | 24,271.00                | 0       | 3,617.00                 |
| F204                 |                                           | <b>5120 -</b> Totals | \$280,557.23             | \$0.00        | \$280,557.23             | \$2,396.78    | \$0.00        | \$2,396.78    | \$278,160.45             | 1%      | \$225,700.77             |
| <b>5201</b> 5201.000 | Turining and Turing                       |                      | F2 F00 00                | 00            | F2 F00 00                | 00            | 00            | 00            | F2 F00 00                | 0       | 26.052.16                |
| 5201.000             | Training and Travel                       | <b>5201 -</b> Totals | 53,500.00<br>\$53,500.00 | .00<br>\$0.00 | 53,500.00<br>\$53,500.00 | .00<br>\$0.00 | .00<br>\$0.00 | .00<br>\$0.00 | 53,500.00<br>\$53,500.00 | 0%      | 26,052.16<br>\$26,052.16 |
| 5202                 |                                           | <b>5201 -</b> 10tais | \$53,500.00              | \$0.00        | \$53,500.00              | \$0.00        | \$0.00        | \$0.00        | \$53,500.00              | 0%      | \$20,052.10              |
|                      | I la farma                                |                      | 7 500 00                 | 00            | 7 500 00                 | 00            | 00            | 00            | 7 500 00                 | 0       | 1 167 71                 |
| 5202.000             | Uniforms                                  | <b>5202 -</b> Totals | 7,500.00<br>\$7,500.00   | .00<br>\$0.00 | 7,500.00<br>\$7,500.00   | .00<br>\$0.00 | .00<br>\$0.00 | .00<br>\$0.00 | 7,500.00<br>\$7,500.00   | 0%      | 1,167.71<br>\$1,167.71   |
| 5203                 |                                           | <b>3202 -</b> 10tais | \$7,500.00               | \$0.00        | \$7,500.00               | \$0.00        | φ0.00         | φυ.υυ         | \$7,500.00               | 070     | \$1,107.71               |
| 5203.001             | Utilities                                 |                      | 52,000.00                | .00           | 52,000.00                | .00           | .00           | .00           | 52,000.00                | 0       | 50,912.99                |
| 5203.001             | Fuel Oil                                  |                      | 25,000.00                | .00           | 25,000.00                | .00           | .00           | .00           | 25,000.00                | 0       | 17,694.24                |
| 3203.003             | ruei Oii                                  | <b>5203 -</b> Totals | \$77,000.00              | \$0.00        | \$77,000.00              | \$0.00        | \$0.00        | \$0.00        | \$77,000.00              | 0%      | \$68,607.23              |
| 5204                 |                                           | <b>3203 -</b> 10tais | \$77,000.00              | \$0.00        | \$77,000.00              | \$0.00        | φ0.00         | φυ.υυ         | \$77,000.00              | 070     | \$00,007.23              |
| 5204.001             | Cell Phone Stipend                        |                      | 1,200.00                 | .00           | 1,200.00                 | .00           | .00           | .00           | 1,200.00                 | 0       | 600.00                   |
| 2207.001             | Cell i fione Superiu                      | <b>5204 -</b> Totals | \$1,200.00               | \$0.00        | \$1,200.00               | \$0.00        | \$0.00        | \$0.00        | \$1,200.00               | 0%      | \$600.00                 |
| 5205                 |                                           | <b>5207</b> - 10tals | φ1,200.00                | φυ.υυ         | φ1,200.00                | φ0.00         | φυ.υυ         | φυ.υυ         | φ1,200.00                | 0 70    | φυσυ.υυ                  |
| 5205.000             | Insurance                                 |                      | 109,200.00               | .00           | 109,200.00               | .00           | .00           | .00           | 109,200.00               | 0       | 102,124,22               |
| 3203.000             | 11 Sul allee                              | <b>5205 -</b> Totals | \$109,200.00             | \$0.00        | \$109,200.00             | \$0.00        | \$0.00        | \$0.00        | \$109,200.00             | 0%      | \$102,124.22             |
| 5206                 |                                           | SEGS TOTALS          | Ψ105,200.00              | φυ.υυ         | φ105,200.00              | φ0.00         | φ0.00         | φ0.00         | φ103,200.00              | 0 /0    | ψ102,127.22              |
| 5206.000             | Supplies                                  |                      | 28,000.00                | .00           | 28,000.00                | .00           | .00           | .00           | 28,000.00                | 0       | 14,162.30                |
| 3200.000             | Supplies                                  | <b>5206 -</b> Totals | \$28,000.00              | \$0.00        | \$28,000.00              | \$0.00        | \$0.00        | \$0.00        | \$28,000.00              | 0%      | \$14,162.30              |
|                      |                                           | 7200 - 10tais        | φ20,000.00               | φυ.υυ         | φ20,000.00               | φυ.υυ         | φυ.υυ         | φυ.υυ         | Ψ20,000.00               | 0.70    | φ17,102.30               |