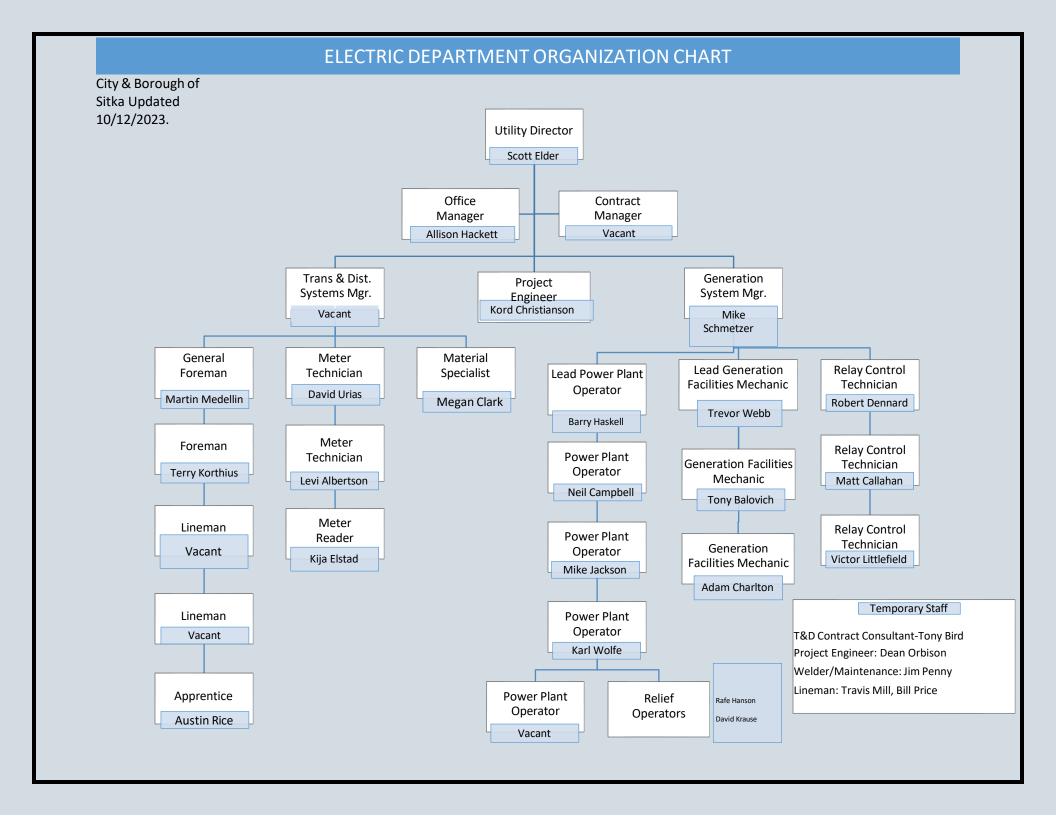

M       |

#### TRANSMISSION AND DISTRIBUTION:

Electrical demand is on the rise. Many new electrical services continue to be added to the system on a regular basis. There has also been a significant amount of work in upsizing existing services to supply additional capacity to customers. Equipment costs are still rising and lead times for equipment purchases are long.

#### **BUDGET:**

Departmental budget execution is performing as expected. Revenues increased in FY23 over the prior year. In general, the account trajectory is healthy with some areas of higher execution over previous years. The additional revenues will provide a much-needed boost to the small capital reserves of the enterprise fund. Material costs and availability continue to cause concern for the long-term capital plan.





| Account              | Account Description        |                                                | Annual<br>Budget Amount   | MTD<br>Actual Amount | YTD<br>Actual Amount  | Budget Less<br>YTD Actual | % of<br>Budget | Prior Year<br>Total Actual |
|----------------------|----------------------------|------------------------------------------------|---------------------------|----------------------|-----------------------|---------------------------|----------------|----------------------------|
| Fund Catego          | ·                          |                                                | Dadgee 7 ii 11 dan e      | , idead, , iiii dane | , idead, , iiii dane  | . 15 /16644.              | Dadget         | rotar riotaar              |
| 5                    | e Enterprise Fu