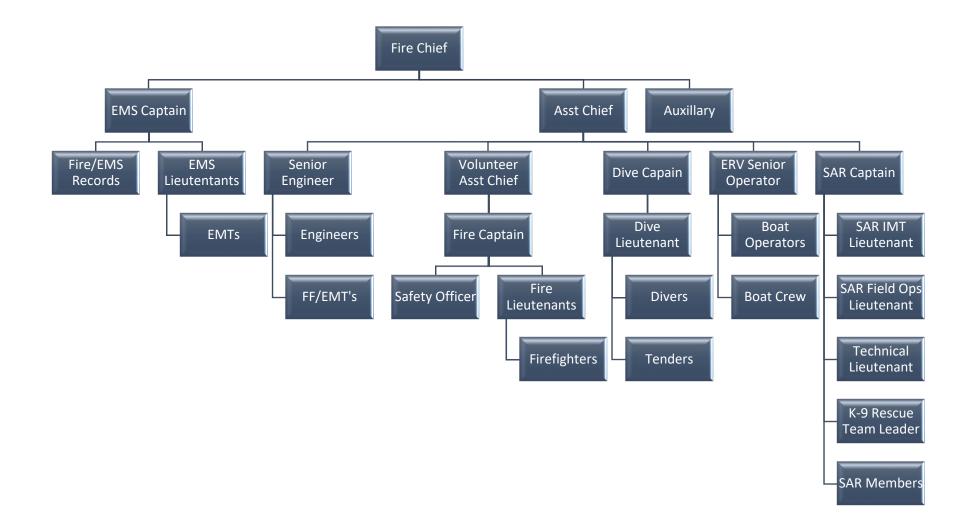

Thank you for your support and attention.

En: Staff Organization Chart Department Organization Chart Budget Report

|            |                                    |               | Adopted      | Budget     | Amended      | Current Month | YTD          | YTD          | Budget - YTD  | % Used/ |                  |
|------------|------------------------------------|---------------|--------------|------------|--------------|---------------|--------------|--------------|---------------|---------|------------------|
| Account    | Account Description                |               | Budget       | Amendments | Budget       | Transactions  | Encumbrances | Transactions | Transactions  | Rec'd   | Prior Year Total |
| Fund 100 - | General Fund                       |               |              |            |              |               |              |              |               |         |                  |
| EXPENSE    |                                    |               |              |            |              |               |              |              |               |         |                  |
| Division   | 520 - Public Safety                |               |              |            |              |               |              |              |               |         |                  |
| Depa       | artment 022 - Fire Protection      |               |              |            |              |               |              |              |               |         |                  |
| Su         | ub-Department 800 - Administration |               |              |            |              |               |              |              |               |         |                  |
| 5110       |                                    |               |              |            |              |               |              |              |               |         |                  |
| 5110.001   | Regular Salaries/Wages             |               | 268,495.08   | .00        | 268,495.08   | 10,603.20     | .00          | 164,325.02   | 104,170.06    | 61      | 231,916.66       |
| 5110.002   | Holidays                           |               | .00          | .00        | .00          | .00           | .00          | 10,641.16    | (10,641.16)   | +++     | 11,951.96        |
| 5110.003   | Sick Leave                         |               | .00          | .00        | .00          | .00           | .00          | 14,909.18    | (14,909.18)   | +++     | 3,832.08         |
| 5110.004   | Overtime                           |               | .00          | .00        | .00          | 197.28        | .00          | 3,257.62     | (3,257.62)    | +++     | 6,120.99         |
|            |                                    | 5110 - Totals | \$268,495.08 | \$0.00     | \$268,495.08 | \$10,800.48   | \$0.00       | \$193,132.98 | \$75,362.10   | 72%     | \$253,821.69     |
| 5120       |                                    |               |              |            |              |               |              |              |               |         |                  |
| 5120.001   | Annual Leave                       |               | 8,581.00     | .00        | 8,581.00     | .00           | .00          | 9,377.10     | (796.10)      | 109     | 28,766.93        |
| 5120.002   | SBS                                |               | 16,984.50    | .00        | 16,984.50    | 662.07        | .00          | 12,441.51    | 4,542.99      | 73      | 17,360.68        |
| 5120.003   | Medicare                           |               | 4,017.58     | .00        | 4,017.58     | 156.61        | .00          | 2,934.78     | 1,082.80      | 73      | 4,095.63         |
| 5120.004   | PERS                               |               | 59,068.98    | .00        | 59,068.98    | 2,376.10      | .00          | 44,537.83    | 14,531.15     | 75      | 58,948.86        |
| 5120.005   | Health Insurance                   |               | 110,615.04   | .00        | 110,615.04   | .00           | .00          | 78,289.18    | 32,325.86     | 71      | 86,426.94        |
| 5120.006   | Life Insurance                     |               | 36.36        | .00        | 36.36        | .00           | .00          | 26.76        | 9.60          | 74      | 35.02            |
| 5120.007   | Workmen's Compensation             |               | 12,350.90    | .00        | 12,350.90    | 502.23        | .00          | 9,358.41     | 2,992.49      | 76      | 13,275.61        |
| 5120.010   | Other Benefits                     |               | 900.00       | .00        | 900.00       | .00           | .00          | 560.73       | 339.27        | 62      | 750.00           |
| 5120.011   | PERS on Behalf                     |               | 72,355.03    | .00        | 72,355.03    | .00           | .00          | 3,617.00     | 68,738.03     | 5       | 7,696.00         |
|            |                                    | 5120 - Totals | \$284,909.39 | \$0.00     | \$284,909.39 | \$3,697.01    | \$0.00       | \$161,143.30 | \$123,766.09  | 57%     | \$217,355.67     |
| 5201       |                                    |               |              |            |              |               |              |              |               |         |                  |
| 5201.000   | Training and Travel                |               | 42,500.00    | .00        | 42,500.00    | .00           | .00          | 25,732.69    | 16,767.31     | 61      | 35,997.56        |
|            |                                    | 5201 - Totals | \$42,500.00  | \$0.00     | \$42,500.00  | \$0.00        | \$0.00       | \$25,732.69  | \$16,767.31   | 61%     | \$35,997.56      |
| 5202       |                                    |               |              |            |              |               |              |              |               |         |                  |
| 5202.000   | Uniforms                           |               | 5,500.00     | .00        | 5,500.00     | .00           | .00          | 1,167.71     | 4,332.29      | 21      | 4,418.38         |
|            |                                    | 5202 - Totals | \$5,500.00   | \$0.00     | \$5,500.00   | \$0.00        | \$0.00       | \$1,167.71   | \$4,332.29    | 21%     | \$4,418.38       |
| 5203       |                                    |               |              |            |              |               |              |              |               |         |                  |
| 5203.001   | Utilities                          |               | 45,000.00    | .00        | 45,000.00    | .00           | .00          | 37,369.70    | 7,630.30      | 83      | 45,971.77        |
| 5203.005   | Fuel Oil                           |               | 30,000.00    | .00        | 30,000.00    | .00           | .00          | 12,914.06    | 17,085.94     | 43      | 20,020.04        |
|            |                                    | 5203 - Totals | \$75,000.00  | \$0.00     | \$75,000.00  | \$0.00        | \$0.00       | \$50,283.76  | \$24,716.24   | 67%     | \$65,991.81      |
| 5204       |                                    |               |              |            |              |               |              |              |               |         |                  |
| 5204.001   | Cell Phone Stipend                 | . —           | 900.00       | .00        | 900.00       | .00           | .00          | 450.00       | 450.00        | 50      | 600.00           |
|            |                                    | 5204 - Totals | \$900.00     | \$0.00     | \$900.00     | \$0.00        | \$0.00       | \$450.00     | \$450.00      | 50%     | \$600.00         |
| 5205       |                                    |               |              |            |              |               |              |              |               |         |                  |
| 5205.000   | Insurance                          |               | 67,000.00    | .00        | 67,000.00    | .00           | .00          | 105,980.78   | (38,980.78)   | 158     | 63,115.61        |
|            |                                    | 5205 - Totals | \$67,000.00  | \$0.00     | \$67,000.00  | \$0.00        | \$0.00       | \$105,980.78 | (\$38,980.78) | 158%    | \$63,115.61      |
| 5206       |                                    |               |              |            |              |               |              |              |               |         |                  |
| 5206.000   | Supplies                           |               | 28,000.00    | .00        | 28,000.00    | .00           | .00          | 12,302.64    | 15,697.36     | 44      | 16,242.12        |
|            |                                    | 5206 - Totals | \$28,000.00  | \$0.00     | \$28,000.00  | \$0.00        | \$0.00       | \$12,302.64  | \$15,697.36   | 44%     | \$16,242.12      |