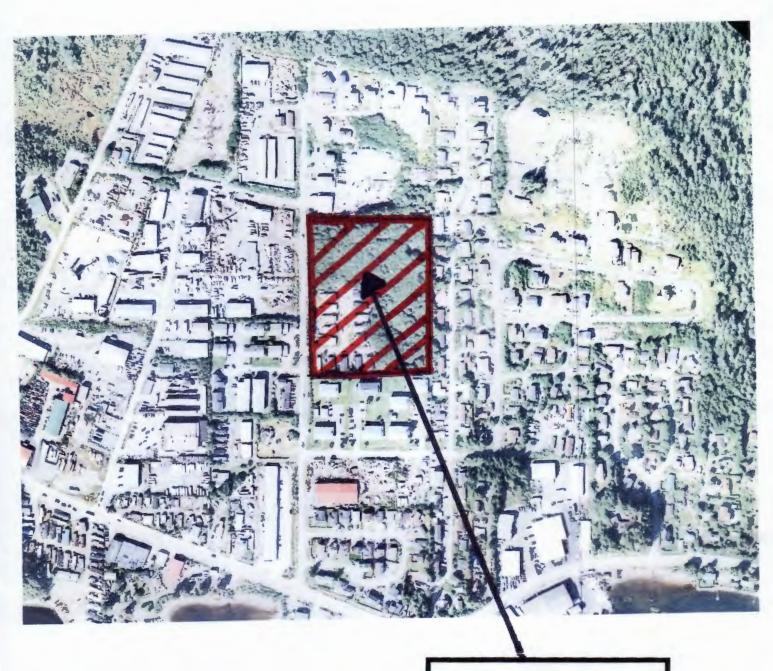

A portion of the property was originally developed as Arrowhead Estates. It is located behind Spruce Grove apartments on Price Street. Jeremy Twaddle acquired the property and initially plans to create a small residential subdivision on a portion of it.

The plat reconfigures the parcel, Lot 4A Turney Burkhart Replat, to eleven lots varying in size from 8000 sq. ft. to the largest at 247,997 sq. ft. The subdivision facilitates the sale of ten lots off of Price Street. The remaining larger lot will be used for future development. The land was recently rezoned C-2.