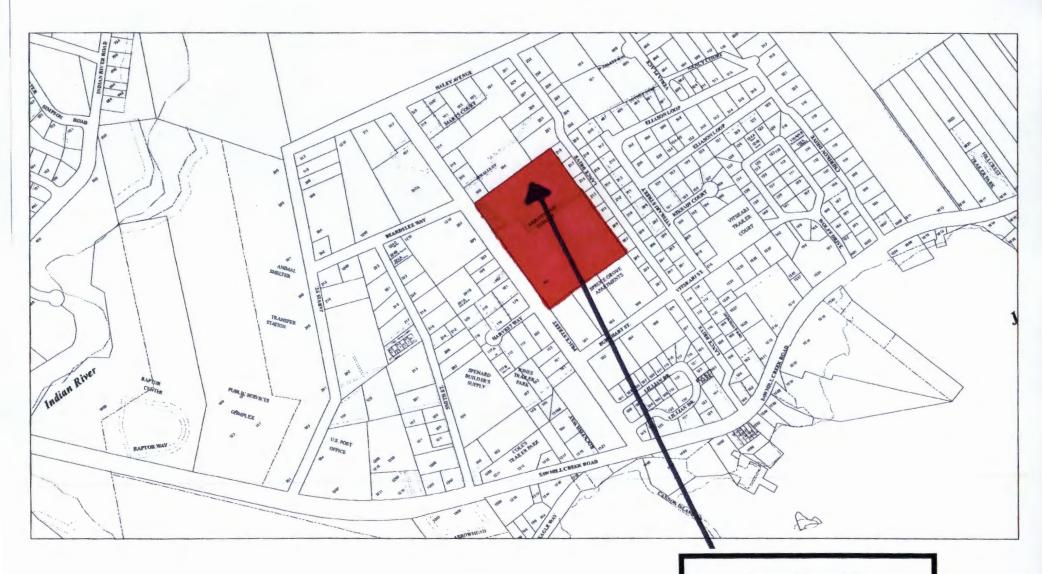

A portion of the property was originally developed as Arrowhead Estates. It is located behind Spruce Grove apartments on Price Street. Jeremy Twaddle acquired the property and initially plans to create a small residential subdivision on a portion of it.

The plat reconfigures the parcel, Lot 4A Turney Burkhart Replat, to eleven lots varying in size from 8000 sq. ft. to the largest at 247,997 sq. ft. The subdivision facilitates the sale of ten lots off of Price Street. The remaining larger lot will be used for future development. The land was recently rezoned C-2.