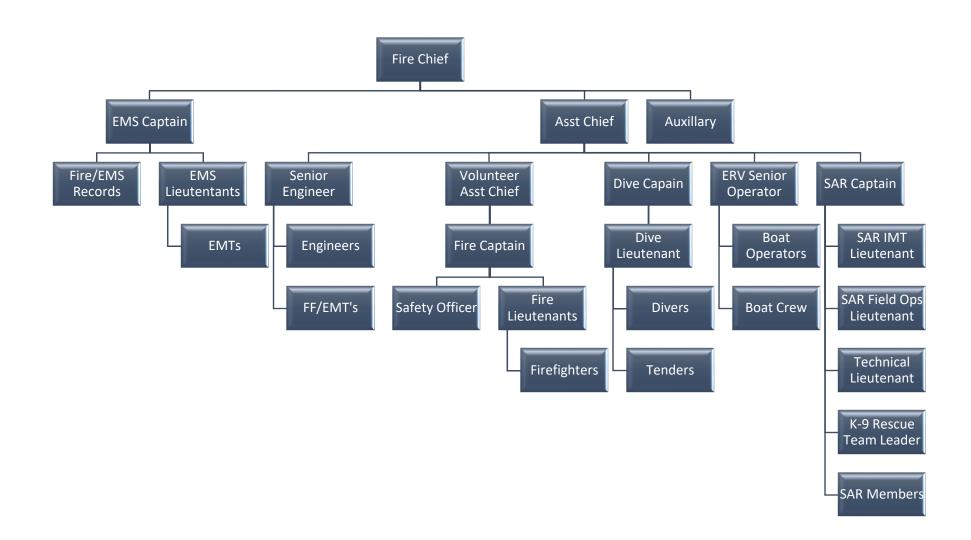

As always, thank you for your continued support of the fire department.

En: Staff Organization Chart

**Department Organization Chart** 

**Budget Report** 

Fiscal Year to Date 01/17/25 Include Rollup Account and Rollup to Account