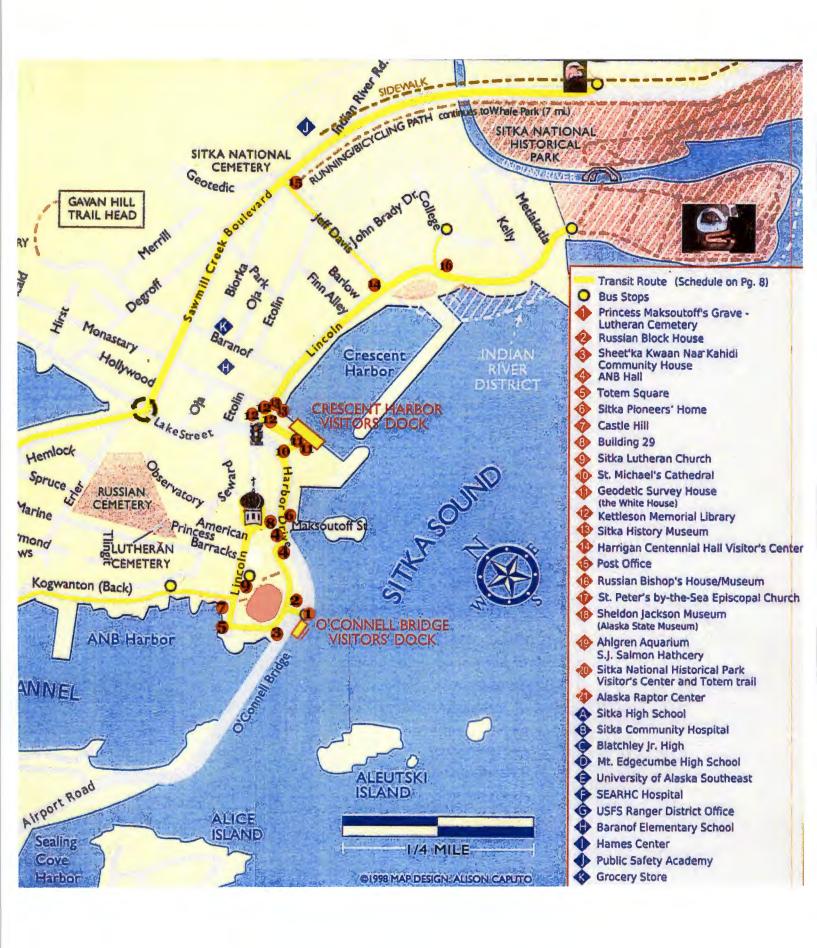

The draft list of signs and the text is attached as well as a map showing locations. Graphics have yet to be selected but several preliminary options have been designed. Two 24" x 36" maps will also be ordered, one for Lake and Lincoln and one for the Centennial Building.

## Attachments:

- Draft sign list
- Map of locations

|    | Location                                                                                                                                                                                                                                                                                                                                                                                                                                                                                                                                                                                                                                                                                                                                                                                                                                                                                                                                                                                                                                                                                                                                                                                                                                                                                                                                                                                                                                                                                                                                                                                                                                                                                                                                                                                                                                                                                                                                                                                                                                                                                                                       | Message Sign One                                                                                                                                       | Message Sign Two                                                                       |
|----|--------------------------------------------------------------------------------------------------------------------------------------------------------------------------------------------------------------------------------------------------------------------------------------------------------------------------------------------------------------------------------------------------------------------------------------------------------------------------------------------------------------------------------------------------------------------------------------------------------------------------------------------------------------------------------------------------------------------------------------------------------------------------------------------------------------------------------------------------------------------------------------------------------------------------------------------------------------------------------------------------------------------------------------------------------------------------------------------------------------------------------------------------------------------------------------------------------------------------------------------------------------------------------------------------------------------------------------------------------------------------------------------------------------------------------------------------------------------------------------------------------------------------------------------------------------------------------------------------------------------------------------------------------------------------------------------------------------------------------------------------------------------------------------------------------------------------------------------------------------------------------------------------------------------------------------------------------------------------------------------------------------------------------------------------------------------------------------------------------------------------------|--------------------------------------------------------------------------------------------------------------------------------------------------------|----------------------------------------------------------------------------------------|
| 1  | O'Connell Bridge                                                                                                                                                                                                                                                                                                                                                                                                                                                                                                                                                                                                                                                                                                                                                                                                                                                                                                                                                                                                                                                                                                                                                                                                                                                                                                                                                                                                                                                                                                                                                                                                                                                                                                                                                                                                                                                                                                                                                                                                                                                                                                               | O'CONNELL BRIDGE - DOCK A                                                                                                                              |                                                                                        |
| 2  | O'Connell Bridge                                                                                                                                                                                                                                                                                                                                                                                                                                                                                                                                                                                                                                                                                                                                                                                                                                                                                                                                                                                                                                                                                                                                                                                                                                                                                                                                                                                                                                                                                                                                                                                                                                                                                                                                                                                                                                                                                                                                                                                                                                                                                                               | Castle Hill - right Centennial Visitor Center - right Visitor Attractions - right                                                                      |                                                                                        |
| 3  | O'Connell Bridge                                                                                                                                                                                                                                                                                                                                                                                                                                                                                                                                                                                                                                                                                                                                                                                                                                                                                                                                                                                                                                                                                                                                                                                                                                                                                                                                                                                                                                                                                                                                                                                                                                                                                                                                                                                                                                                                                                                                                                                                                                                                                                               | Downtown Shopping - left<br>Russian Cathedral - left                                                                                                   |                                                                                        |
| 4  | Harbor Way - Harbor Drive                                                                                                                                                                                                                                                                                                                                                                                                                                                                                                                                                                                                                                                                                                                                                                                                                                                                                                                                                                                                                                                                                                                                                                                                                                                                                                                                                                                                                                                                                                                                                                                                                                                                                                                                                                                                                                                                                                                                                                                                                                                                                                      | Visitor Center – left Visitor Attractions – left Crescent Harbor – Dock A - left Airport - right                                                       | O'Connell Bridge Dock B —<br>right<br>Castle Hill - right<br>Downtown Shopping - right |
| 5  | Harbor Way - Lincoln                                                                                                                                                                                                                                                                                                                                                                                                                                                                                                                                                                                                                                                                                                                                                                                                                                                                                                                                                                                                                                                                                                                                                                                                                                                                                                                                                                                                                                                                                                                                                                                                                                                                                                                                                                                                                                                                                                                                                                                                                                                                                                           | Downtown Shopping - right<br>Russian Cathedral - right                                                                                                 | O'Connell Bridge Dock B – left                                                         |
| 6  | Harbor Drive — Maksoutoff                                                                                                                                                                                                                                                                                                                                                                                                                                                                                                                                                                                                                                                                                                                                                                                                                                                                                                                                                                                                                                                                                                                                                                                                                                                                                                                                                                                                                                                                                                                                                                                                                                                                                                                                                                                                                                                                                                                                                                                                                                                                                                      | Cent. Visitor Center - ahead<br>Crescent Harbor – Dock A -<br>ahead<br>Downtown Shopping - left<br>St. Michael's Russian Cathedral-<br>left            | O'Connell Bridge Dock B –<br>ahead<br>Castle Hill - ahead                              |
| 7  | Katlian/Lincoln  Katlia | City Harbors - ahead Community House - ahead Downtown Shopping - right St. Michael's Russian Cathedral- right                                          |                                                                                        |
| 8  | Maksouto  Maksou | Visitor Attractions Ahead  • Sitka National Historic Park  • Russian Bishop's House  • Sitka Sound Aquarium  • Sheldon Jackson Museum  • Raptor Center | Centennial Visitor Center –<br>right<br>Crescent Harbor – Dock A -<br>right            |
| 9  | Brenner's Alley                                                                                                                                                                                                                                                                                                                                                                                                                                                                                                                                                                                                                                                                                                                                                                                                                                                                                                                                                                                                                                                                                                                                                                                                                                                                                                                                                                                                                                                                                                                                                                                                                                                                                                                                                                                                                                                                                                                                                                                                                                                                                                                | O'Connell Bridge - DOCK A<br>Castle Hill - ahead                                                                                                       |                                                                                        |
| 10 | Cent Bldg Promenade/Harbor<br>Drive –                                                                                                                                                                                                                                                                                                                                                                                                                                                                                                                                                                                                                                                                                                                                                                                                                                                                                                                                                                                                                                                                                                                                                                                                                                                                                                                                                                                                                                                                                                                                                                                                                                                                                                                                                                                                                                                                                                                                                                                                                                                                                          | Centennial Visitor Center/Harrigan Museum – Right Downtown Shopping/Visitor                                                                            | O'Connell Bridge Dock B –<br>ahead<br>Downtown Shopping – ahead                        |

|    |                                                                                                                                                                                                                                                                                                                                                                                                                                                                                                                                                                                                                                                                                                                                                                                                                                                                                                                                                                                                                                                                                                                                                                                                                                                                                                                                                                                                                                                                                                                                                                                                                                                                                                                                                                                                                                                                                                                                                                                                                                                                                                                                | Attractions – Ahead<br>Crescent Dock A - right                                                                                                                        | Castle Hill – ahead<br>Russian Cathedral - ahead                                                                                                                                                        |
|----|--------------------------------------------------------------------------------------------------------------------------------------------------------------------------------------------------------------------------------------------------------------------------------------------------------------------------------------------------------------------------------------------------------------------------------------------------------------------------------------------------------------------------------------------------------------------------------------------------------------------------------------------------------------------------------------------------------------------------------------------------------------------------------------------------------------------------------------------------------------------------------------------------------------------------------------------------------------------------------------------------------------------------------------------------------------------------------------------------------------------------------------------------------------------------------------------------------------------------------------------------------------------------------------------------------------------------------------------------------------------------------------------------------------------------------------------------------------------------------------------------------------------------------------------------------------------------------------------------------------------------------------------------------------------------------------------------------------------------------------------------------------------------------------------------------------------------------------------------------------------------------------------------------------------------------------------------------------------------------------------------------------------------------------------------------------------------------------------------------------------------------|-----------------------------------------------------------------------------------------------------------------------------------------------------------------------|---------------------------------------------------------------------------------------------------------------------------------------------------------------------------------------------------------|
| 11 | Centennial Hall - ahead                                                                                                                                                                                                                                                                                                                                                                                                                                                                                                                                                                                                                                                                                                                                                                                                                                                                                                                                                                                                                                                                                                                                                                                                                                                                                                                                                                                                                                                                                                                                                                                                                                                                                                                                                                                                                                                                                                                                                                                                                                                                                                        | Map 1 with HARRIGAN CENTENNIAL VISITOR CENTER DOCK A SIGN                                                                                                             | Downtown Shopping - ahead<br>Russian Cathedral - ahead<br>Visitor Attractions - right                                                                                                                   |
| 12 | Lake – Lincoln – Up high<br>visitor information icon<br>Refresh or Horan Building                                                                                                                                                                                                                                                                                                                                                                                                                                                                                                                                                                                                                                                                                                                                                                                                                                                                                                                                                                                                                                                                                                                                                                                                                                                                                                                                                                                                                                                                                                                                                                                                                                                                                                                                                                                                                                                                                                                                                                                                                                              | Map 2 on Pump Station at Lake/Lincoln Downtown/Russian Cathedral - left Visitor Attractions – Right                                                                   | Harrigan Centennial Visitor<br>Center<br>O'Connell DOCK B<br>Crescent DOCK A                                                                                                                            |
|    | Committee Commit | <ul> <li>Sitka National Historic Park</li> <li>Russian Bishop's House</li> <li>Sitka Sound Aquarium</li> <li>Sheldon Jackson Museum</li> <li>Raptor Center</li> </ul> |                                                                                                                                                                                                         |
| 13 | Crescent Parking lot entre                                                                                                                                                                                                                                                                                                                                                                                                                                                                                                                                                                                                                                                                                                                                                                                                                                                                                                                                                                                                                                                                                                                                                                                                                                                                                                                                                                                                                                                                                                                                                                                                                                                                                                                                                                                                                                                                                                                                                                                                                                                                                                     | Crescent DOCK A- left Centennial Hall Visitor Center – left Downtown shopping - left                                                                                  | Visitor Attractions Ahead  Sitka National Historic Park  Russian Bishop's House Sitka Sound Aquarium Sheldon Jackson Museum Raptor Center Crescent DOCK A- right Centennial Hall Visitor Center – right |

| 14 | Crescent and Jeff Davis | Visitor Attractions Ahead  Sitka National Historic Park Sitka Sound Aquarium Sheldon Jackson Museum Raptor Center – Left or via Sitka National Historic Park | Downtown<br>Russian Bishop's House<br>DOCKS<br>Raptor Center right |
|----|-------------------------|--------------------------------------------------------------------------------------------------------------------------------------------------------------|--------------------------------------------------------------------|
| 15 | Sawmill and Jeff Davis  | Raptor Center - right                                                                                                                                        | Downtown ahead                                                     |
| 16 | College drive           | Sheldon Jackson Museum left<br>SSSC and SNHP ahead                                                                                                           | Downtown ahead Russian Bishop's House - ahead Docks A & B ahead    |